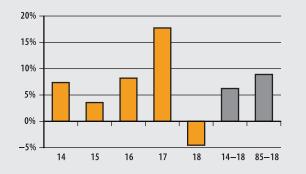

### EARNED INCOME OF DISABILITY RETIREES (2017)

| 79     |
|--------|
| 16     |
| 0      |
| \$0.00 |
|        |

| ▶ 2018 Return            | -4.51%        |
|--------------------------|---------------|
| ▶ 2018 Market Value      | \$270.9 M     |
| ▶ 2014-2018 (Annualized) | <b>6.24</b> % |
| ▶ 1985-2018 (Annualized) | 9.14%         |