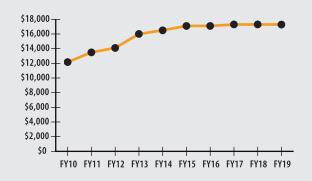

## ACTUARIAL

| Funded Ratio                                                  |            | 67.7%                  |
|---------------------------------------------------------------|------------|------------------------|
| Date of Last Valuation                                        |            | 1/1/18                 |
| Actuary                                                       |            | Segal                  |
| Assumed Rate of Return                                        |            | 7.50%                  |
| Funding Schedule                                              |            | 3.31% Total Increasing |
| Year Fully Funded                                             |            | 2032                   |
| Unfunded Liability                                            |            | \$135.1 M              |
| <ul> <li>Total Pension Appropriation (Fiscal 2019)</li> </ul> |            | \$17.3 M               |
|                                                               | ACTIVE     | RETIRED                |
| Number of Members                                             | 1,131      | 935                    |
| Total Payroll/Benefit                                         | \$55.5 M   | \$25.1 M               |
| Average Salary/Benefit                                        | \$49,000   | \$26,800               |
| Average Age                                                   | 46         | 72                     |
| Average Service                                               | 12.5 years | NA                     |