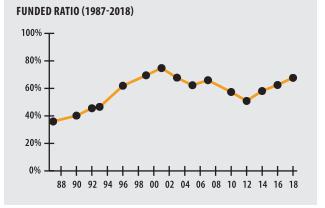

## ACTUARIAL

| Funded Ratio                                                  |            | 67.7%                  |
|---------------------------------------------------------------|------------|------------------------|
| Date of Last Valuation                                        |            | 1/1/18                 |
| Actuary                                                       |            | Segal                  |
| Assumed Rate of Return                                        |            | 7.50%                  |
| Funding Schedule                                              |            | 3.31% Total Increasing |
| Year Fully Funded                                             |            | 2032                   |
| Unfunded Liability                                            |            | \$135.1 M              |
| <ul> <li>Total Pension Appropriation (Fiscal 2019)</li> </ul> |            | \$17.3 M               |
|                                                               | ACTIVE     | RETIRED                |
| Number of Members                                             | 1,131      | 935                    |
| Total Payroll/Benefit                                         | \$55.5 M   | \$25.1 M               |
| Average Salary/Benefit                                        | \$49,000   | \$26,800               |
| Average Age                                                   | 46         | 72                     |
| Average Service                                               | 12.5 years | NA                     |