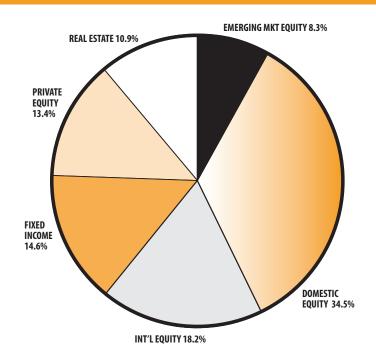

| \$135.1 M              |
| <ul> <li>Total Pension Appropriation (Fiscal 2019)</li> </ul> |            | \$17.3 M               |
|                                                               | ACTIVE     | RETIRED                |
| Number of Members                                             | 1,131      | 935                    |
| Total Payroll/Benefit                                         | \$55.5 M   | \$25.1 M               |
| Average Salary/Benefit                                        | \$49,000   | \$26,800               |
| Average Age                                                   | 46         | 72                     |
| Average Service                                               | 12.5 years | NA                     |

## ASSET ALLOCATION (12/31/18)



### EARNED INCOME OF DISABILITY RETIREES (2017)

| 79     |
|--------|
| 16     |
| 0      |
| \$0.00 |
|        |

| ▶ 2018 Return            | -4.51%        |
|--------------------------|---------------|
| ▶ 2018 Market Value      | \$270.9 M     |
| ▶ 2014-2018 (Annualized) | <b>6.24</b> % |
| ▶ 1985-2018 (Annualized) | 9.14%         |