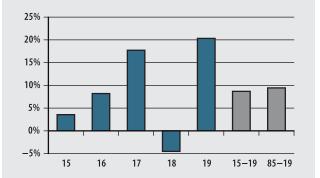

#### **FUNDED RATIO (1987-2019)**

**INVESTMENT RETURN (2015-2019, 5 YEAR AND 35 YEAR AVERAGES)** 

### **INVESTMENT RETURN HISTORY**

| <u>35 years 2019</u> | <u>34 years 2018</u> | <u>33 years 2017</u> |
|----------------------|----------------------|----------------------|
| 9.44%                | 9.14%                | 9.58%                |
| <u>10 years 2019</u> | <u>10 years 2018</u> | <u>10 years 2017</u> |
| 10.30%               | 10.93%               | 7.14%                |
| <u>5 years 2019</u>  | <u>5 years 2018</u>  | <u>5 years 2017</u>  |
| 8.68%                | 6.24%                | 11.14%               |

### EARNED INCOME OF DISABILITY RETIREES (2018)

| <ul> <li>Number of Disability Retirees</li> <li>Number Who Reported Earnings</li> <li>Number of Excess Earners</li> <li>Total Amount of Refund Due</li> </ul> | 77<br>15<br>1<br>\$4,235.80           |
|---------------------------------------------------------------------------------------------------------------------------------------------------------------|---------------------------------------|
| <ul> <li>▶ 2019 Return</li> <li>▶ 2019 Market Value</li> <li>▶ 2015-2019 (Annualized)</li> <li>▶ 1985-2019 (Annualized)</li> </ul>                            | 20.32%<br>\$318.2 M<br>8.68%<br>9.44% |