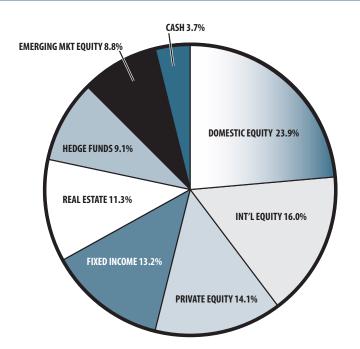

creasing |
| Year Fully Funded                         |            | 2032                   |
| Unfunded Liability                        |            | \$135.1 M              |
| Total Pension Appropriation (Fiscal 2020) |            | \$17.3 M               |
|                                           | ACTIVE     | RETIRED                |
| Number of Members                         | 1,131      | 935                    |
| Total Payroll/Benefit                     | \$55.5 M   | \$25.1 M               |
| Average Salary/Benefit                    | \$49,000   | \$26,800               |
| Average Age                               | 46         | 72                     |
| Average Service                           | 12.5 years | NA                     |

## ASSET ALLOCATION (12/31/19)



### EARNED INCOME OF DISABILITY RETIREES (2018)

| <ul> <li>Number of Disability Retirees</li> <li>Number Who Reported Earnings</li> <li>Number of Excess Earners</li> <li>Total Amount of Refund Due</li> </ul> | 77<br>15<br>1<br>\$4,235.80           |
|---------------------------------------------------------------------------------------------------------------------------------------------------------------|---------------------------------------|
| <ul> <li>▶ 2019 Return</li> <li>▶ 2019 Market Value</li> <li>▶ 2015-2019 (Annualized)</li> <li>▶ 1985-2019 (Annualized)</li> </ul>                            | 20.32%<br>\$318.2 M<br>8.68%<br>9.44% |