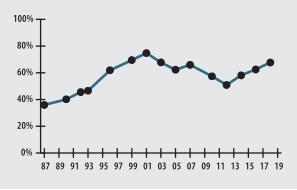

#### **FUNDED RATIO (1987-2019)**

**INVESTMENT RETURN (2015-2019, 5 YEAR AND 35 YEAR AVERAGES)** 

### ACTUARIAL

| Funded Ratio                              |            | 67.7%                  |
|-------------------------------------------|------------|------------------------|
| Date of Last Valuation                    |            | 1/1/18                 |
| Actuary                                   |            | Segal                  |
| Assumed Rate of Return                    |            | 7.50%                  |
| Funding Schedule                          |            | 3.31% Total Increasing |
| Year Fully Funded                         |            | 2032                   |
| Unfunded Liability                        |            | \$135.1 M              |
| Total Pension Appropriation (Fiscal 2020) |            | \$17.3 M               |
|                                           | ACTIVE     | RETIRED                |
| Number of Members                         | 1,131      | 935                    |
| Total Payroll/Benefit                     | \$55.5 M   | \$25.1 M               |
| Average Salary/Benefit                    | \$49,000   | \$26,800               |
| Average Age                               | 46         | 72                     |
| Average Service                           | 12.5 years | NA                     |