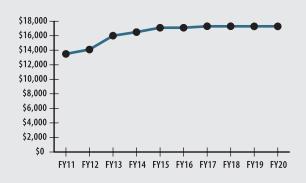

### ACTUARIAL

| Funded Ratio                              |            | 67.7%                  |
|-------------------------------------------|------------|------------------------|
| Date of Last Valuation                    |            | 1/1/18                 |
| Actuary                                   |            | Segal                  |
| Assumed Rate of Return                    |            | 7.50%                  |
| Funding Schedule                          |            | 3.31% Total Increasing |
| Year Fully Funded                         |            | 2032                   |
| Unfunded Liability                        |            | \$135.1 M              |
| Total Pension Appropriation (Fiscal 2020) |            | \$17.3 M               |
|                                           | ACTIVE     | RETIRED                |
| Number of Members                         | 1,131      | 935                    |
| Total Payroll/Benefit                     | \$55.5 M   | \$25.1 M               |
| Average Salary/Benefit                    | \$49,000   | \$26,800               |
| Average Age                               | 46         | 72                     |
| Average Service                           | 12.5 years | NA                     |