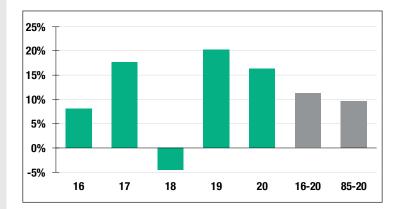

### **Investment Returns**

(2016-2020, 5-Year & 36-Year Averages, as of 12/31/20)

## 16.42%

2020 Returns

# 10.23%

2011-2020 (Annualized) 9.63% 1985-2020

(Annualized)