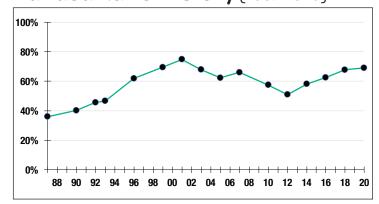

### Funded Ratio History (1987-2020)

**69.0**%

**Funded Ratio** 

2035

Fully Funded

3.07% Total **Increasing** 

**Funding Schedule** 