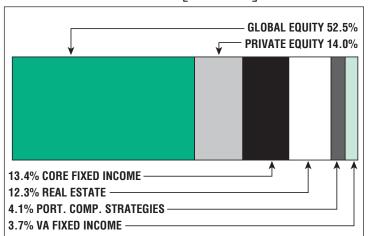

## **Asset Allocation** [12/31/20]

\$142.3 M

Unfunded Liability

S17.3 M (FY2021)

Total Pension Appropriation