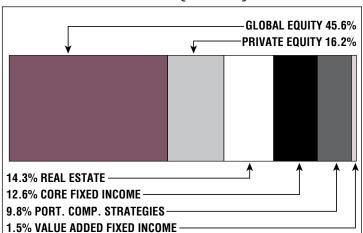

# **Asset Allocation** (12/31/21)

\$142.3 M

Unfunded Liability

(FY2022)

Total Pension Appropriation