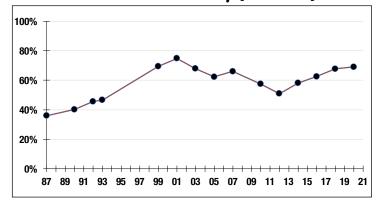

### Funded Ratio History (1987-2021)

69.0%

Funded Ratio

2035

Fully Funded

3.07% Total Increasing

**Funding Schedule** 