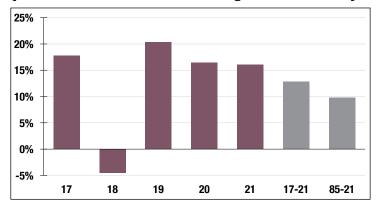

### **Investment Returns**

(2017-2021, 5-Year & 37-Year Averages, as of 12/31/21)

7.25%

**Assumed Rate** of Return