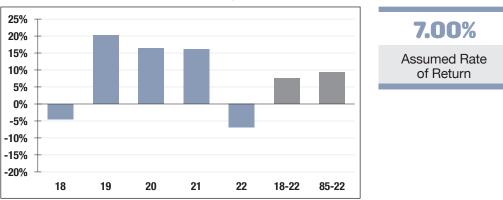

## **Investment Returns**

(2018-2022, 5-Year & 38-Year Averages, as of 12/31/22)

**\$370.2 M** Market Value

-6.92% 2022 Returns **9.37%** 2013-2022 (Annualized)

**9.32%** 1985-2022 (Annualized)