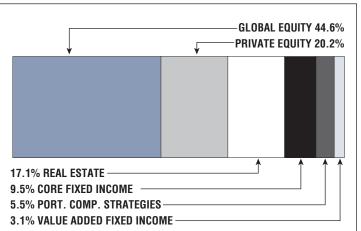

80     |  |

| Benefits | Paid    | .\$29.7 M |
|----------|---------|-----------|
| Average  | Benefit | .\$30,300 |
| Average  | Age     | 73        |

### 2021 EARNED INCOME OF DISABILITY RETIREES:

| Disability Retirees74 |  |
|-----------------------|--|
| Reported Earnings15   |  |
| Excess Earners0       |  |
| Refund Due\$0         |  |

Last Valuation: 1/1/22 Actuary: Segal



**\$370.2 M** Market Value

-6.92% 2022 Returns **9.37%** 2013-2022 (Annualized)

**9.32%** 1985-2022 (Annualized)

## **Investment Returns**

(2018-2022, 5-Year & 38-Year Averages, as of 12/31/22)



# Funded Ratio History (1987-2022)

88 90 92 94 96 98 00 02 04 06 08 10 12 14 16 18 20 22



\$113.8 M

**\$18.4 M** (FY2023) Total Pension Appropriation

Unfunded Liability

# Asset Allocation (12/31/22)

0%