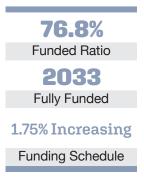

# Funded Ratio History (1987-2022)

88 90 92 94 96 98 00 02 04 06 08 10 12 14 16 18 20 22

\$113.8 M

**\$18.4 M** (FY2023) Total Pension Appropriation

Unfunded Liability