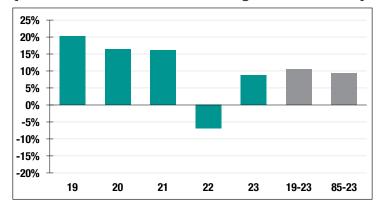

### **Investment Returns**

(2019-2023, 5-Year & 39-Year Averages, as of 12/31/23)

### 8.71%

2023 Returns

## 8.33%

2014-2023 (Annualized) 9.31%

### 1985-2023 (Annualized)