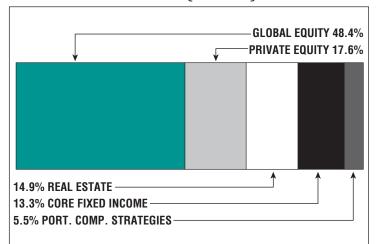

0       |
| Benefits Paid\$29.7 M    |
| Average Benefit \$30,300 |
| Average Age73            |

#### **2022 EARNED INCOME** OF DISABILITY RETIREES:

| Disability Retirees | .72  |
|---------------------|------|
| Reported Earnings   | .16  |
| Excess Earners      | 0    |
| Refund Due          | .\$0 |

Last Valuation: 1/1/22

Actuary: Segal

## \$391.2 M

Market Value

### 8.71%

2023 Returns

## 8.33%

2014-2023 (Annualized) 9.31%

### 1985-2023 (Annualized)

### **Investment Returns**

(2019-2023, 5-Year & 39-Year Averages, as of 12/31/23)



### 7.00%

**Assumed Rate** of Return

### \$14,000

COLA BASE (FY2025)

## Funded Ratio History (1987-2023)



### **76.8**%

**Funded Ratio** 

### 2033

Fully Funded

### 1.75% Increasing

Funding Schedule

## **Asset Allocation** (12/31/23)



## \$113.8 M

Unfunded Liability

# \$18.8 M

(FY2024)

**Total Pension** Appropriation