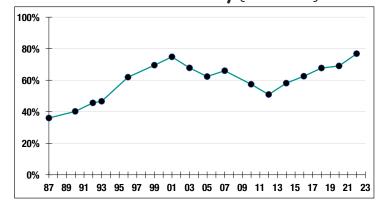

| Total Payroll\$66.2 M    |
| Average Salary\$56,700   |
| Average Age44            |
| Average Service11        |
| Retired Members980       |
| Benefits Paid\$29.7 M    |
| Average Benefit \$30,300 |
| Average Age73            |

#### **2022 EARNED INCOME** OF DISABILITY RETIREES:

| Disability Retirees | .72  |
|---------------------|------|
| Reported Earnings   | .16  |
| Excess Earners      | 0    |
| Refund Due          | .\$0 |

Last Valuation: 1/1/22

Actuary: Segal

## \$391.2 M

Market Value

### 8.71%

2023 Returns

## 8.33%

2014-2023 (Annualized) 9.31%

### 1985-2023 (Annualized)

### **Investment Returns**

(2019-2023, 5-Year & 39-Year Averages, as of 12/31/23)



### 7.00%

**Assumed Rate** of Return

### \$14,000

COLA BASE (FY2025)

## Funded Ratio History (1987-2023)



### **76.8**%

**Funded Ratio** 

### 2033

Fully Funded

### 1.75% Increasing

Funding Schedule

## **Asset Allocation** (12/31/23)



## \$113.8 M

Unfunded Liability

# \$18.8 M

(FY2024)

**Total Pension** Appropriation