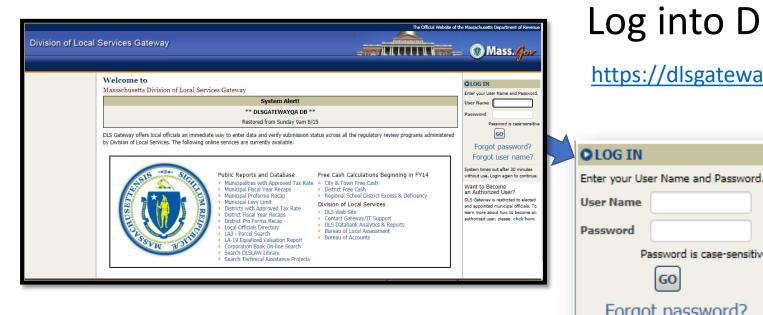

# Log into DLS Gateway:

Password is case-sensitive

GO

Forgot password? Forgot user name?

https://dlsgateway.dor.state.ma.us/gateway/Login

Enter the user name and the temporary password given to you by DLS

> Click Go, or press the Enter key on your keyboard

Your user name is not case-sensitive (you can type it using either upper or lower-case letters)

Passwords are case-sensitive, so be sure to enter it exactly as shown on your welcome email