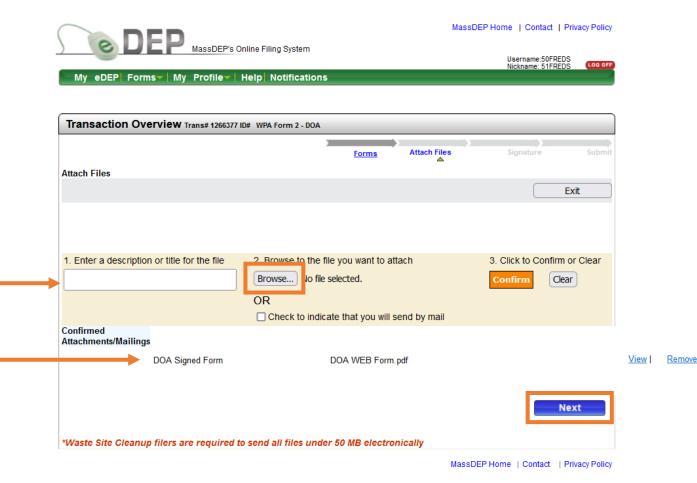

#### **DOA Information Page**

Information on this page is used to direct the attached WPA Form 2 -Determination of Applicability to the correct MassDEP Regional Office and to notify the Wetlands Program that a DOA has been submitted.