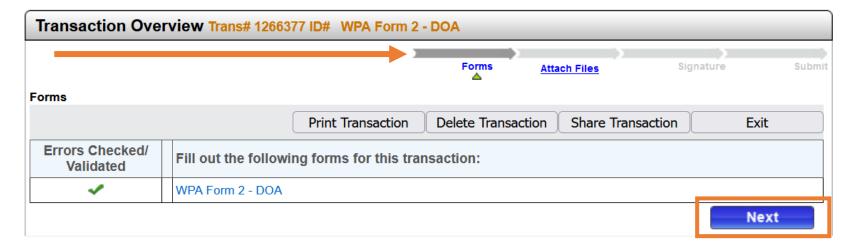

# Transaction Overview Page for DOA Platform

eDEP opens to a Transaction Overview page for the DOA. The gray arrows in this window track the progress of the DOA submittal process. Successive arrows will darken as each step in the process is completed.

| Transaction Overview Trans# 1266377 ID# WPA Form 2 - DOA |                                                             |  |  |  |  |  |  |  |  |
|----------------------------------------------------------|-------------------------------------------------------------|--|--|--|--|--|--|--|--|
|                                                          | Forms Signature Submit                                      |  |  |  |  |  |  |  |  |
| Forms                                                    | Forms                                                       |  |  |  |  |  |  |  |  |
|                                                          | Print Transaction Delete Transaction Share Transaction Exit |  |  |  |  |  |  |  |  |
| Errors Checked/<br>Validated                             | Fill out the following forms for this transaction:          |  |  |  |  |  |  |  |  |
| -                                                        | WPA Form 2 - DOA                                            |  |  |  |  |  |  |  |  |
|                                                          | Next                                                        |  |  |  |  |  |  |  |  |

# Transaction Overview Page for DOA Platform

The green triangle below the arrow marks which step is currently in progress. In the Transaction Overview page, you can Print, Delete, or Share the Transaction with another user. Exit the page will go back to your default directory (MyeDEP).

# Transaction Overview Page for DOA Platform

Click "Next" in the lower right corner of the Transaction Overview page to proceed to the required information page and start the submittal process.

| Transaction Overview Trans# 1266377 ID# WPA Form 2 - DOA |                                                             |  |  |  |  |  |
|----------------------------------------------------------|-------------------------------------------------------------|--|--|--|--|--|
|                                                          | Forms Signature Submit                                      |  |  |  |  |  |
| Forms                                                    |                                                             |  |  |  |  |  |
|                                                          | Print Transaction Delete Transaction Share Transaction Exit |  |  |  |  |  |
| Errors Checked/<br>Validated                             | Fill out the following forms for this transaction:          |  |  |  |  |  |
| -                                                        | WPA Form 2 - DOA                                            |  |  |  |  |  |
|                                                          | Next                                                        |  |  |  |  |  |