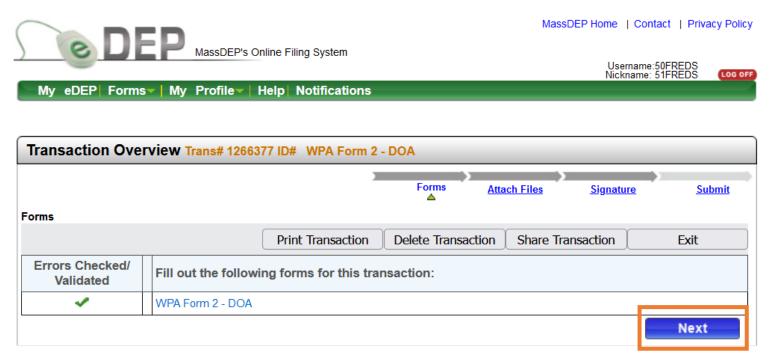

# Transaction Overview Page for DOA Platform

eDEP opens to a Transaction Overview page for the DOA. The gray arrows in this window track the progress of the DOA submittal process. Successive arrows will darken as each step in the process is completed.

# Transaction Overview Page for DOA Platform

The green triangle below the arrow marks which step is currently in progress. In the Transaction Overview page, you can Print, Delete, or Share the Transaction with another user. Exit the page will go back to your default directory (MyeDEP).

# Transaction Overview Page for DOA Platform

Click "Next" in the lower right corner of the Transaction Overview page to proceed to the required information page and start the submittal process.

| Transaction Overview Trans# 1266377 ID# WPA Form 2 - DOA |                                                             |  |  |  |  |  |
|----------------------------------------------------------|-------------------------------------------------------------|--|--|--|--|--|
|                                                          | Forms Signature Submit                                      |  |  |  |  |  |
| Forms                                                    |                                                             |  |  |  |  |  |
|                                                          | Print Transaction Delete Transaction Share Transaction Exit |  |  |  |  |  |
| Errors Checked/<br>Validated                             | Fill out the following forms for this transaction:          |  |  |  |  |  |
| -                                                        | WPA Form 2 - DOA                                            |  |  |  |  |  |
|                                                          | Next                                                        |  |  |  |  |  |