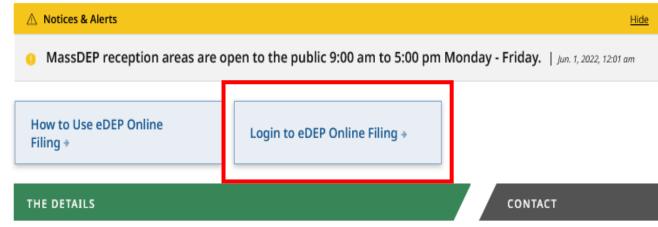

#### How to Submit (Revise this slide when web page is created)

- Go to the website for MassDEP Wetlands WPA Form 2: Determination of Applicability <u>https://www.mass.gov/how-to/wpa-</u> form-2-determination-of-applicability.
- Click "Login to eDEP Online Filing"