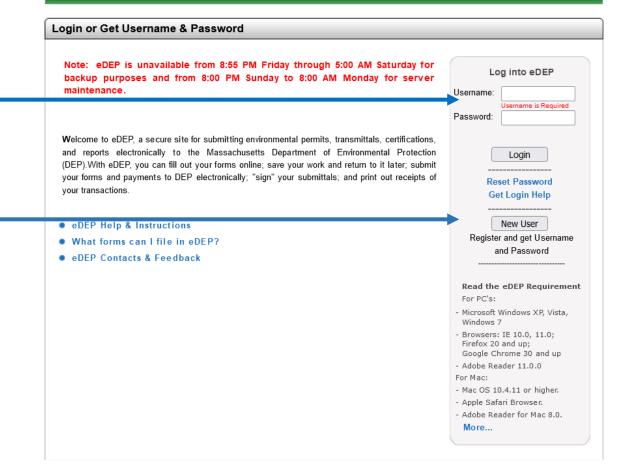

#### How to Submit a DOA

- Log into your eDEP online account using your username and password.
- If you are a first time eDEP user, follow the prompts to create a new user account