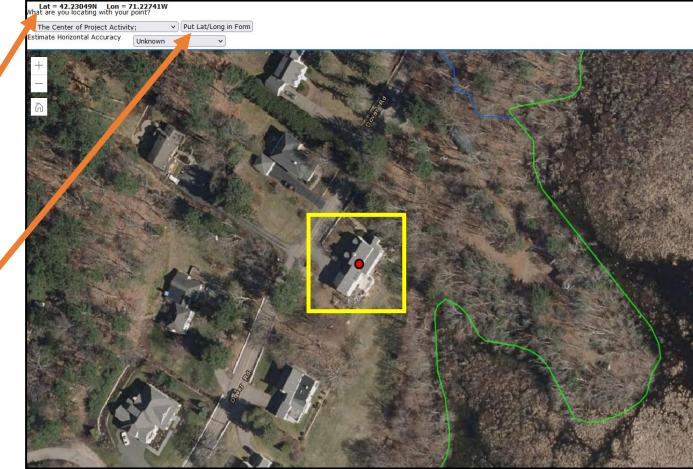

# Complete the DOA Information Page

- The Map Viewer Tool allows you to geo-locate the project site and autofill the Latitude and Longitude fields on the DOA form. The map opens to the address listed in Project Location section. Be sure to include the Zip Code.
- Click on the "View Map" button to open the Map Tool and find your project site.

# Map Viewer Tool

- Click on the project
   location to place a red dot at the site and generate
   the Lat/Long data in
   decimal format shown at
   the top of page.
- Click "Put Lat/Long in Form" to autofill the lat/long data fields in the submittal information and close the map.