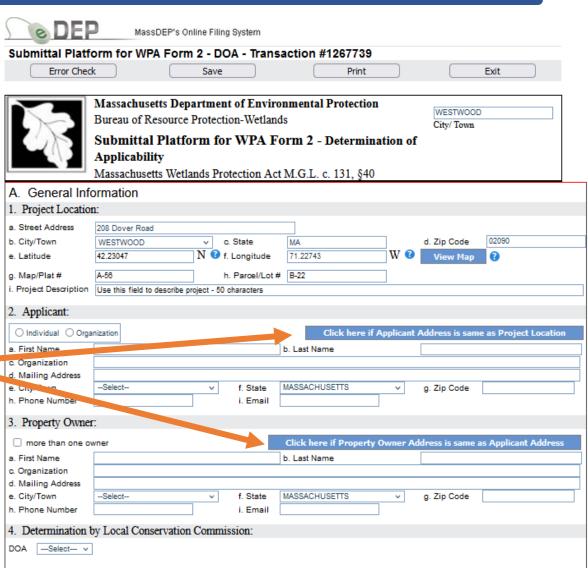

#### **DOA Information Page**

Information on this page is used to direct the attached WPA Form 2 -Determination of Applicability to the correct MassDEP Regional Office and to notify the Wetlands Program that a DOA has been submitted.

# **Complete the DOA Information Page**

- Enter the required information in each box for the Project Location, Applicant, and Property Owner.
- The blue buttons can be used to autofill the Applicant and Property Owner Addresses if they are the same as the project location.
- Or information can be entered manually if they are different.