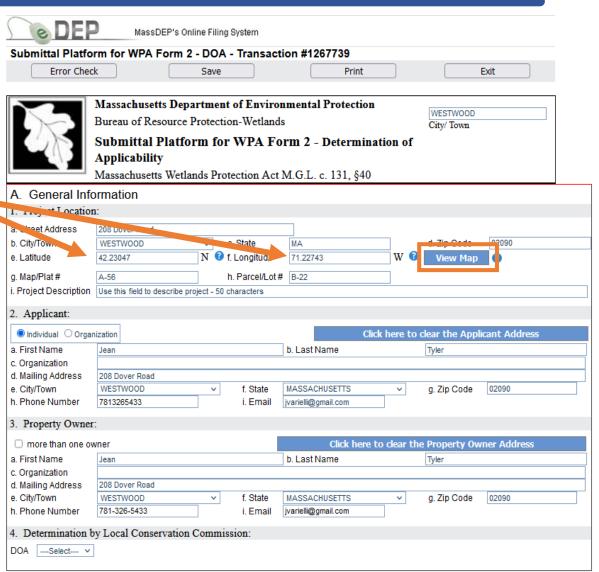

# **Complete the DOA Information Page**

- Enter the required information in each box for the Project Location, Applicant, and Property Owner.
- The blue buttons can be used to autofill the Applicant and Property Owner Addresses if they are the same as the project location.
- Or information can be entered manually if they are different.

# Complete the DOA Information Page

- The Map Viewer Tool allows you to geo-locate the project site and autofill the Latitude and Longitude fields on the DOA form. The map opens to the address listed in Project Location section. Be sure to include the Zip Code.
- Click on the "View Map" button to open the Map Tool and find your project site.