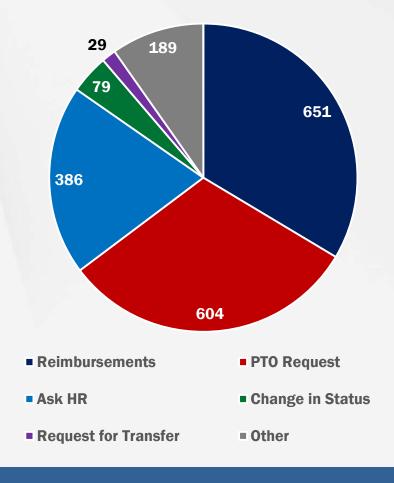

## Human Resources Portal

**Overview and Demonstration** 





### **HR Service Center**



### **HR Service Center Objectives**

**Consistent experience** 

**Uniform Processes** 

**Improved Service Delivery** 





## What is the HR Portal?

### What is the HR Portal?

Online access to all HR services



Available anytime from anywhere

Submit requests and ask questions

Keep track of submitted requests

**Review important HR information** 



**HR Portal** 

# Accessing the Portal

### **Accessing the HR Portal**





**HR Portal** 



## **HR Portal Demonstration**



# HR Portal – By the Numbers

### **5 Week HR Portal Statistics**

### **Usage Statistics (Cumulative)**



### **Submissions**





### **5 Week HR Portal Statistics**

### **Top 15 Most Viewed Knowledge Articles**

| Knowledge Article                                                                  | Views |
|------------------------------------------------------------------------------------|-------|
| How do I use the HR Portal?                                                        | 370   |
| Get ready for GIC Annual Enrollment April 3 – May 1, 2019!                         | 147   |
| Annual Enrollment Information (April 3 – May 1, 2019)                              | 132   |
| How can I submit requests for work-related reimbursements?                         | 88    |
| Welcome to the Human Resources Portal!                                             | 86    |
| How can I enroll in FSA benefits during Annua