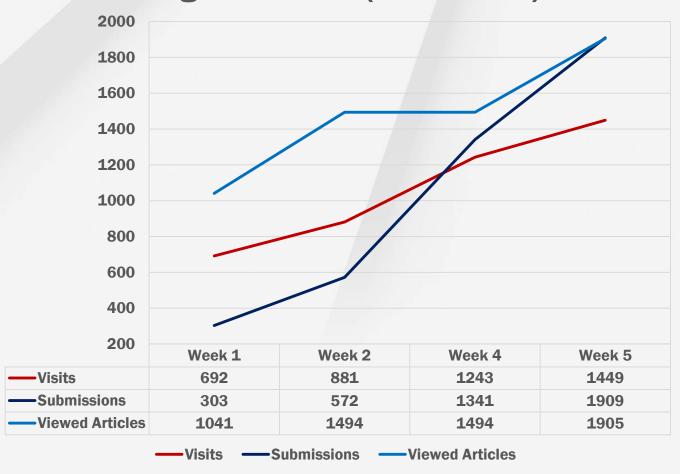

# HR Portal – By the Numbers

### **5 Week HR Portal Statistics**

### **Usage Statistics (Cumulative)**

### **Submissions**