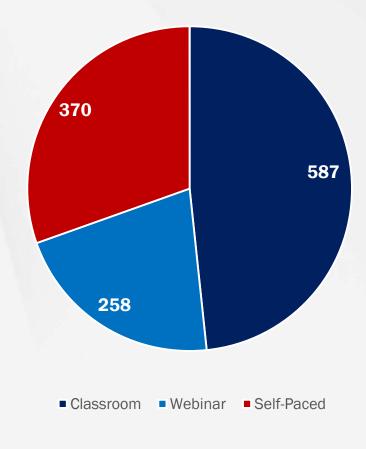

| 65    |
| How can I request FMLA leave?                                                      | 62    |
| How can I request a transfer to another department?                                | 61    |
| How can I request paid time off (PTO)?                                             | 59    |
| Please contact the HR Operations Service Center if you have any questions.         | 40    |
| What is annual open enrollment?                                                    | 43    |
| How can I earn vacation leave?                                                     | 35    |
| How can I request an alternative work schedule?                                    | 33    |
| When will I get paid?                                                              | 32    |

### **Employees Trained**





### **HR Portal – Dashboard**





### **HR Portal – Future Enhancements**





**Electronic Form Signing** 



**Targeted Content Distribution** 



**Policy Acknowledgements** 



Surveys & Questionnaires