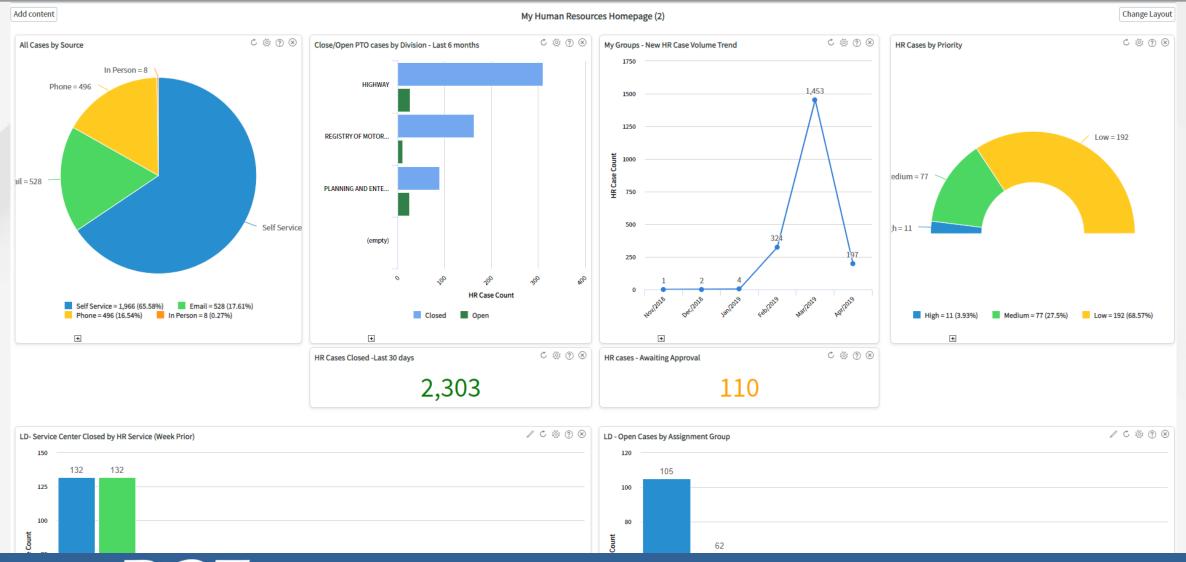

A leave?                                                      | 62    |
| How can I request a transfer to another department?                                | 61    |
| How can I request paid time off (PTO)?                                             | 59    |
| Please contact the HR Operations Service Center if you have any questions.         | 40    |
| What is annual open enrollment?                                                    | 43    |
| How can I earn vacation leave?                                                     | 35    |
| How can I request an alternative work schedule?                                    | 33    |
| When will I get paid?                                                              | 32    |

### **Employees Trained**





### **HR Portal – Dashboard**





### **HR Portal – Future Enhancements**





**Electronic Form Signing** 



**Targeted Content Distribution** 



**Policy Acknowledgements** 



Surveys & Questionnaires