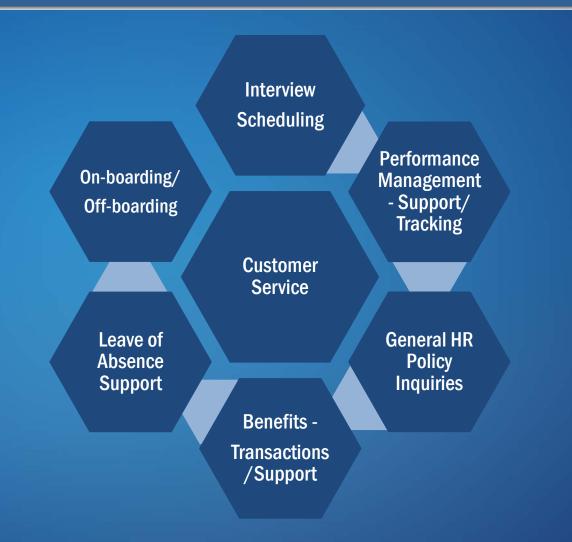

## Human Resources Portal

**Overview and Demonstration** 





### **HR Service Center**



### **HR Service Center Objectives**

**Consistent experience** 

**Uniform Processes** 

**Improved Service Delivery** 





## What is the HR Portal?

### What is the HR Portal?

Online access to all HR services



Available anytime from anywhere

Submit requests and ask questions

Keep track of submitted requests

**Review important HR information** 



**HR Portal** 

# Accessing the Portal

### **Accessing the HR Portal**





**HR Portal** 



## **HR Portal Demonstration**



# HR Portal – By the Numbers

### **5 Week HR Portal Statistics**

### **Usage Statistics (Cumulative)**



### **Submissions**





### **5 Week HR Portal Statistics**

### **Top 15 Most Viewed Knowledge Articles**

| Knowledge Article                                                                  | Views |
|------------------------------------------------------------------------------------|-------|
| How do I use the HR Porta