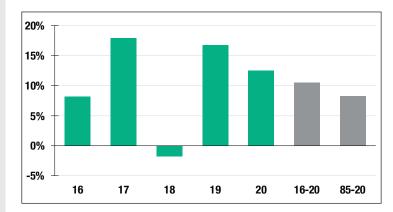

### **Investment Returns**

(2016-2020, 5-Year & 36-Year Averages, as of 12/31/20)

**7.40**%

**Assumed Rate** of Return