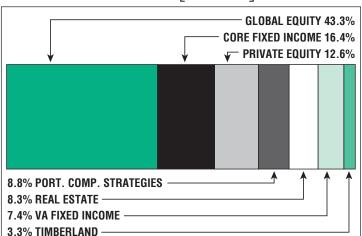

## **Asset Allocation** [12/31/20]

\$24.2 M

**Unfunded Liability** 

(FY2021)

Total Pension Appropriation