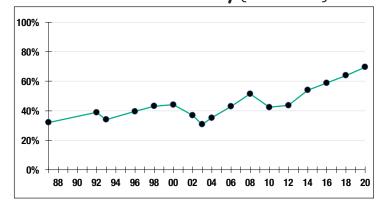

### Funded Ratio History (1987-2020)

69.6%

**Funded Ratio** 

2031

Fully Funded

**4.0% Total Increasing** 

**Funding Schedule** 