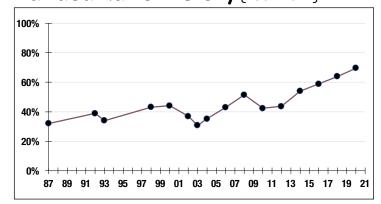

## Funded Ratio History (1987-2021)

69.6%

Funded Ratio

2031

Fully Funded

**4.0% Total Increasing** 

**Funding Schedule** 