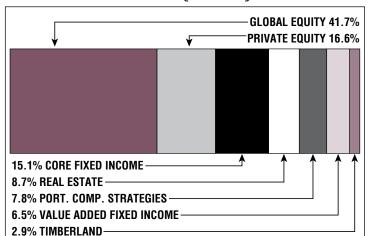

# **Asset Allocation** (12/31/21)

\$24.2 M

Unfunded Liability

(FY2022)

Total Pension Appropriation