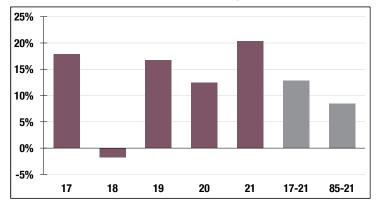

## **Investment Returns**

(2017-2021, 5-Year & 37-Year Averages, as of 12/31/21)

7.40%

**Assumed Rate** of Return