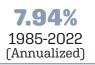

# **OF DISABILITY RETIREES:**

| Disability Retirees15 |  |
|-----------------------|--|
| Reported Earnings5    |  |
| Excess Earners0       |  |
| Refund Due\$0         |  |

-10.70% 2022 Returns

8.33% 2013-2022 (Annualized)