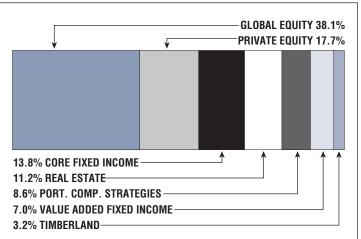

### Asset Allocation (12/31/22)

\$9.6 M Unfunded Liability \$4.2 M (FY2023) **Total Pension** Appropriation