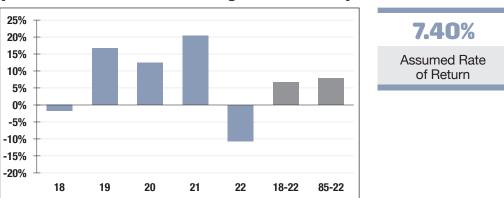

### **Investment Returns**

(2018-2022, 5-Year & 38-Year Averages, as of 12/31/22)