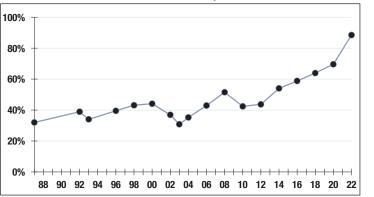

TRATOR**

Darrell Bright

#### SYSTEM MEMBERS

| Active Members  | 166      |
|-----------------|----------|
| Total Payroll   | \$11.0 M |
| Average Salary  | \$66,100 |
| Average Age     | 50       |
| Average Service | 11.8     |
| Retired Members | 152      |
| Benefits Paid   | \$5.2 M  |

| ,    | .go / .go . |        |
|------|-------------|--------|
| 2021 | EARNED      | INCOME |

Average Age

Average Benefit ....\$33,900

72

# **OF DISABILITY RETIREES:**

| Disability Retirees15 |  |
|-----------------------|--|
| Reported Earnings5    |  |
| Excess Earners0       |  |
| Refund Due\$0         |  |







-10.70% 2022 Returns

8.33% 2013-2022 (Annualized)



### **Investment Returns**

(2018-2022, 5-Year & 38-Year Averages, as of 12/31/22)



## Funded Ratio History (1987-2022)





### Asset Allocation (12/31/22)



\$9.6 M Unfunded Liability \$4.2 M (FY2023) **Total Pension** Appropriation