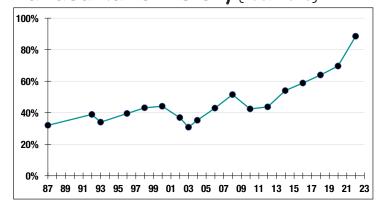

-|
| Total Payroll\$11.0 M   |
| Average Salary\$66,100  |
| Average Age50           |
| Average Service11.8     |
|                         |
| Retired Members152      |
| Benefits Paid\$5.2 M    |
| Average Benefit\$33,900 |
| Average Age72           |

# 2022 EARNED INCOME OF DISABILITY RETIREES:

| Disability Retirees | 14  |
|---------------------|-----|
| Reported Earnings   | 3   |
| Excess Earners      | 0   |
| Refund Due          | \$0 |

Last Valuation: 1/1/22 Actuary: PERAC

# \$72.2 M

Market Value

### 10.87%

2023 Returns

# 7.93%

2014-2023 (Annualized)

8.01%

1985-2023 (Annualized)

#### **Investment Returns**

(2019-2023, 5-Year & 39-Year Averages, as of 12/31/23)



### 7.40%

Assumed Rate of Return

# \$19,000

COLA BASE (FY2025)

### Funded Ratio History (1987-2023)



### 88.5%

Funded Ratio

### 2030

Fully Funded

4.0% Total Increasing

**Funding Schedule** 

## **Asset Allocation** (12/31/23)



# \$9.6 M

Unfunded Liability

\$4.4 M

(FY2024)

Total Pension Appropriation