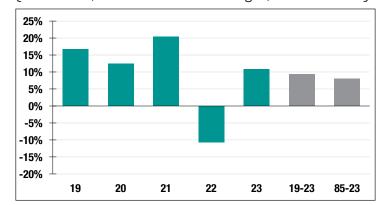

#### **Investment Returns**

(2019-2023, 5-Year & 39-Year Averages, as of 12/31/23)

### 10.87%

2023 Returns

# 7.93%

2014-2023 (Annualized)

8.01%

1985-2023 (Annualized)