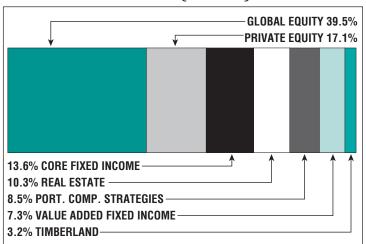

|
| Retired Members152      |
| Benefits Paid\$5.2 M    |
| Average Benefit\$33,900 |
| Average Age72           |

# 2022 EARNED INCOME OF DISABILITY RETIREES:

| Disability Retirees | 14  |
|---------------------|-----|
| Reported Earnings   | 3   |
| Excess Earners      | 0   |
| Refund Due          | \$0 |

Last Valuation: 1/1/22 Actuary: PERAC

# \$72.2 M

Market Value

### 10.87%

2023 Returns

# 7.93%

2014-2023 (Annualized)

8.01%

1985-2023 (Annualized)

#### **Investment Returns**

(2019-2023, 5-Year & 39-Year Averages, as of 12/31/23)



### 7.40%

Assumed Rate of Return

# \$19,000

COLA BASE (FY2025)

### Funded Ratio History (1987-2023)



### 88.5%

Funded Ratio

### 2030

Fully Funded

4.0% Total Increasing

**Funding Schedule** 

## **Asset Allocation** (12/31/23)



# \$9.6 M

Unfunded Liability

\$4.4 M

(FY2024)

Total Pension Appropriation