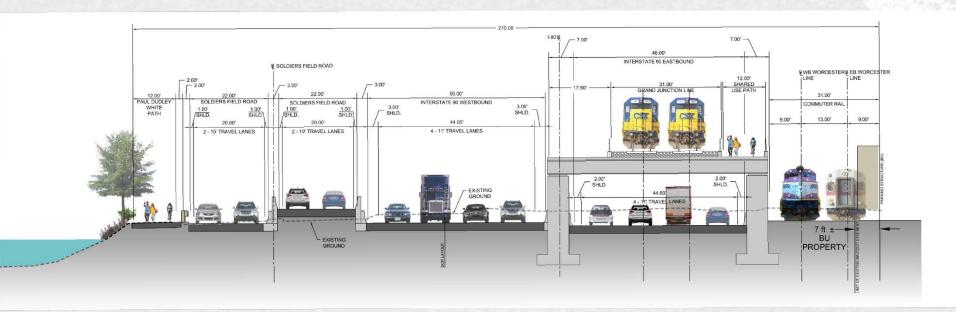

### IRT At-Grade Variant Narrowest Cross Section

### IRT At-Grade Variant Western Cross Section