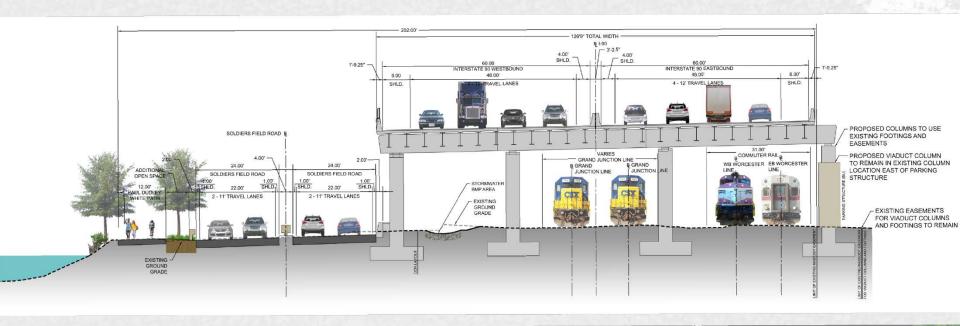

### IRT Highway Viaduct Variant Narrowest Cross Section

### IRT Highway Viaduct Variant Western Cross Section