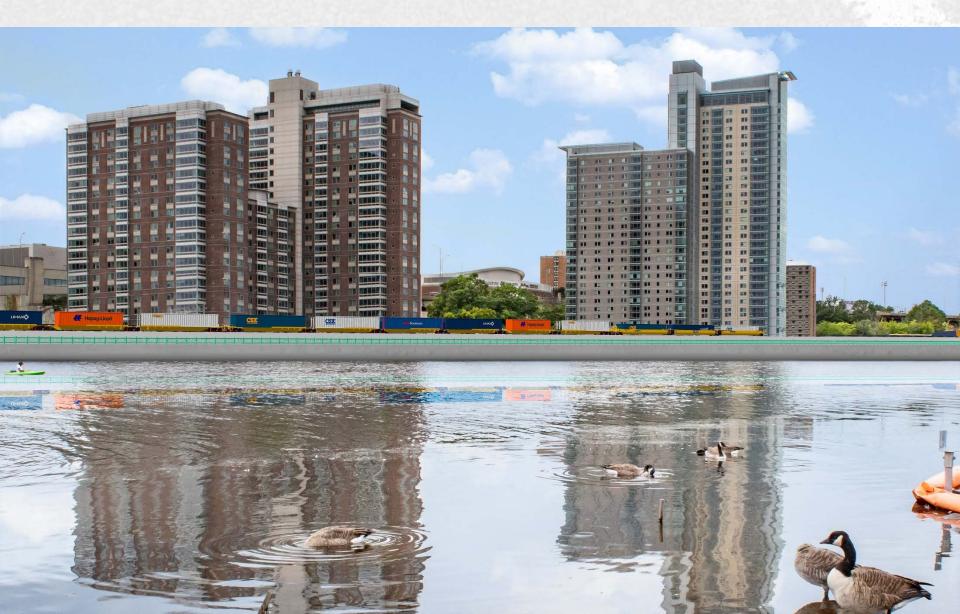

### DEIR At-Grade Alternative Looking northeast from Buick Street

### IRT At-Grade Variant Looking northeast from Buick Street

#### DEIR Highway Viaduct Alternative Looking northeast from Buick Street

### IRT Highway Viaduct Variant Looking northeast from Buick Street

### DEIR Hybrid Alternative Looking northeast from Buick Street

### IRT Hybrid Variant Looking northeast from Buick Street