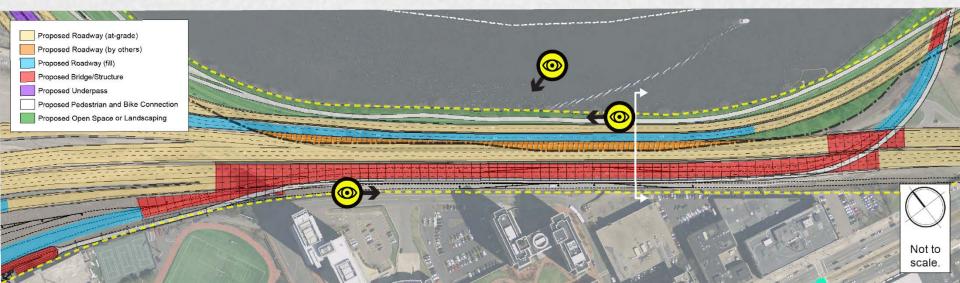

e







#### **Highway Viaduct Family of Alternatives**



### **DEIR Highway Viaduct Alternative**







#### DEIR Highway Viaduct Alternative Looking northeast from Buick Street





# DEIR Highway Viaduct Alternative Looking west from the Paul Dudley White Path





# DEIR Highway Viaduct Alternative Looking south from Magazine Beach Park, Cambridge





### IRT Highway Viaduct Variant Narrowest Cross Section





### IRT Highway Viaduct Variant Western Cross Section





### IRT Highway Viaduct Variant Looking northeast from Buick Street





# IRT Highway Viaduct Variant Looking west from the Paul Dudley White Path





# IRT Highway Viaduct Variant Looking south from Magazine Beach Park, Cambridge







### **Hybrid Family of Alternatives**



### **DEIR Hybrid Alternative**







### DEIR Hybrid Alternative Looking northeast from Buick Street





# DEIR Hybrid Alternative Looking west on the Paul Dudley White Path





### DEIR Hybrid Alternative Looking south from Magazine Beach Park, Cambridge





### IRT Hybrid Variant Narrowest Cross Section





### IRT Hybrid Variant Western Cross Section





### IRT Hybrid Variant Looking northeast from Buick Street





# IRT Hybrid Variant Looking west from the Paul Dudley White Path





### IRT Hybrid Variant Looking south from Magazine Beach Park, Cambridge