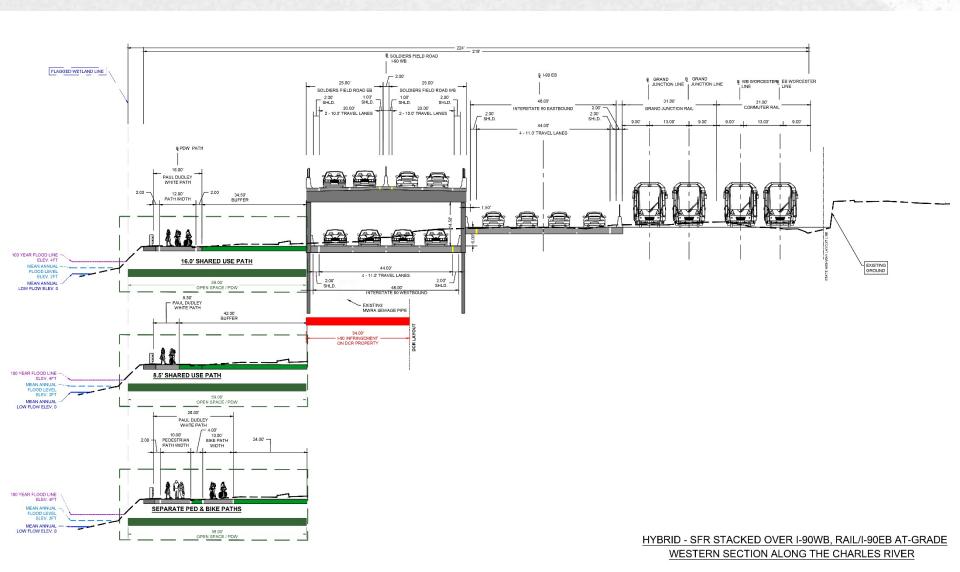

gazine Beach Park, Cambridge





### IRT Highway Viaduct Variant Narrowest Cross Section





### IRT Highway Viaduct Variant Western Cross Section





### IRT Highway Viaduct Variant Looking northeast from Buick Street





# IRT Highway Viaduct Variant Looking west from the Paul Dudley White Path





# IRT Highway Viaduct Variant Looking south from Magazine Beach Park, Cambridge







### **Hybrid Family of Alternatives**



### **DEIR Hybrid Alternative**







### DEIR Hybrid Alternative Looking northeast from Buick Street





# DEIR Hybrid Alternative Looking west on the Paul Dudley White Path





### DEIR Hybrid Alternative Looking south from Magazine Beach Park, Cambridge





### IRT Hybrid Variant Narrowest Cross Section





### IRT Hybrid Variant Western Cross Section





### IRT Hybrid Variant Looking northeast from Buick Street





# IRT Hybrid Variant Looking west from the Paul Dudley White Path





### IRT Hybrid Variant Looking south from Magazine Beach Park, Cambridge