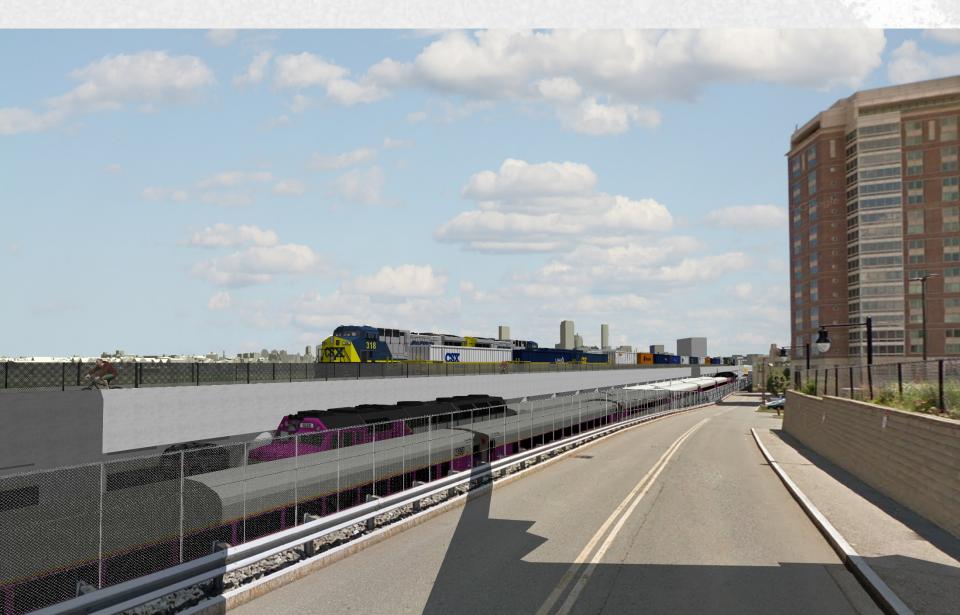

### IRT At-Grade Variant Looking northeast from Buick Street

### IRT Highway Viaduct Variant Looking northeast from Buick Street

### IRT Hybrid Variant Looking northeast from Buick Street