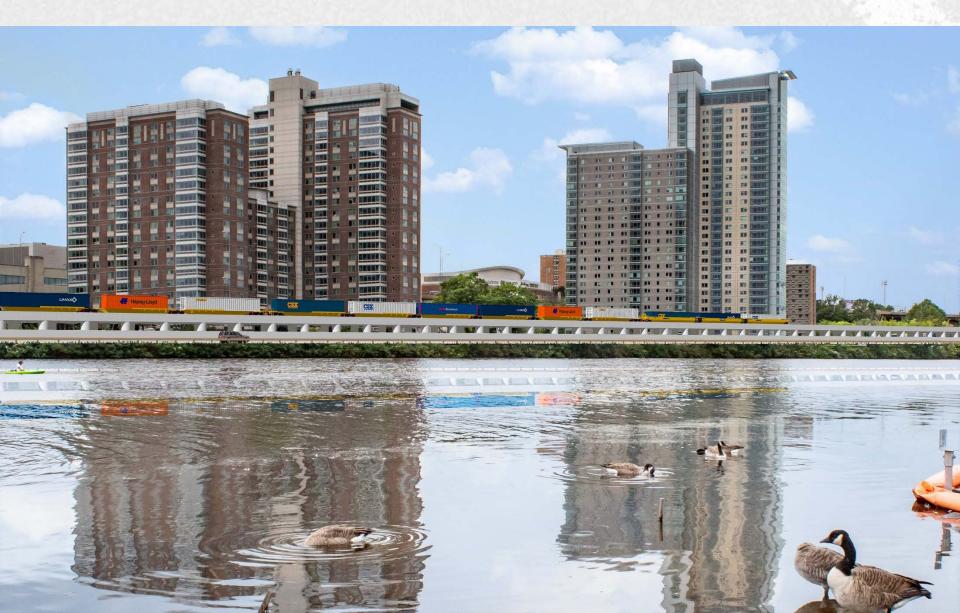

ing west from the Paul Dudley White Path





# DEIR Highway Viaduct Alternative Looking south from Magazine Beach Park, Cambridge





### IRT Highway Viaduct Variant Narrowest Cross Section





### IRT Highway Viaduct Variant Western Cross Section





### IRT Highway Viaduct Variant Looking northeast from Buick Street





# IRT Highway Viaduct Variant Looking west from the Paul Dudley White Path





# IRT Highway Viaduct Variant Looking south from Magazine Beach Park, Cambridge







### **Hybrid Family of Alternatives**



### **DEIR Hybrid Alternative**







### DEIR Hybrid Alternative Looking northeast from Buick Street





# DEIR Hybrid Alternative Looking west on the Paul Dudley White Path





### DEIR Hybrid Alternative Looking south from Magazine Beach Park, Cambridge





### IRT Hybrid Variant Narrowest Cross Section





### IRT Hybrid Variant Western Cross Section





### IRT Hybrid Variant Looking northeast from Buick Street





# IRT Hybrid Variant Looking west from the Paul Dudley White Path





### IRT Hybrid Variant Looking south from Magazine Beach Park, Cambridge