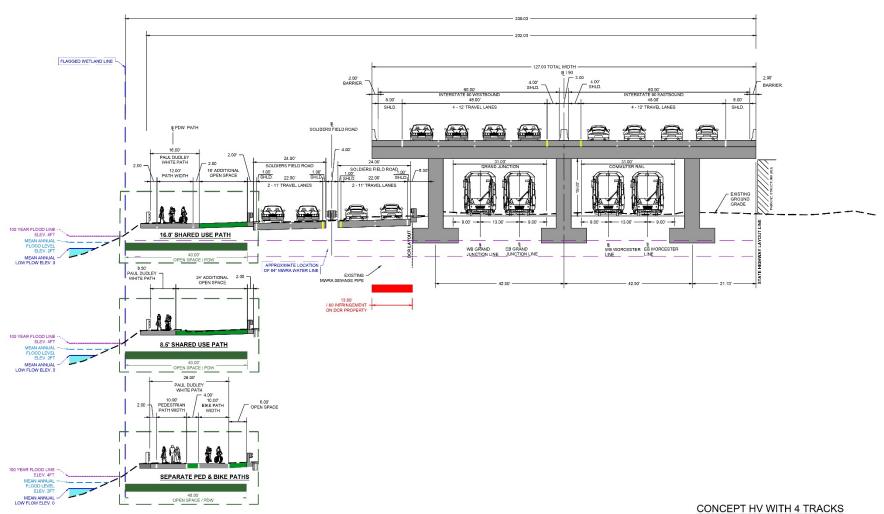

tive Looking south from Magazine Beach Park, Cambridge





### IRT At-Grade Variant Narrowest Cross Section





### IRT At-Grade Variant Western Cross Section





### IRT At-Grade Variant Looking northeast from Buick Street





# IRT At-Grade Variant Looking west from the Paul Dudley White Path





#### IRT At-Grade Variant Looking south from Magazine Beach Park, Cambridge







#### **Highway Viaduct Family of Alternatives**



### **DEIR Highway Viaduct Alternative**







#### DEIR Highway Viaduct Alternative Looking northeast from Buick Street





# DEIR Highway Viaduct Alternative Looking west from the Paul Dudley White Path





# DEIR Highway Viaduct Alternative Looking south from Magazine Beach Park, Cambridge





### IRT Highway Viaduct Variant Narrowest Cross Section





### IRT Highway Viaduct Variant Western Cross Section





### IRT Highway Viaduct Variant Looking northeast from Buick Street





# IRT Highway Viaduct Variant Looking west from the Paul Dudley White Path





# IRT Highway Viaduct Variant Looking south from Magazine Beach Park, Cambridge







### **Hybrid Family of Alternatives**



### **DEIR Hybrid Alternative**







### DEIR Hybrid Alternative Looking northeast from Buick Street





# DEIR Hybrid Alternative Looking west on the Paul Dudley White Path





### DEIR Hybrid Alternative Looking south from Magazine Beach Park, Cambridge





### IRT Hybrid Variant Narrowest Cross Section





### IRT Hybrid Variant Western Cross Section





### IRT Hybrid Variant Looking northeast from Buick Street





# IRT Hybrid Variant Lookin