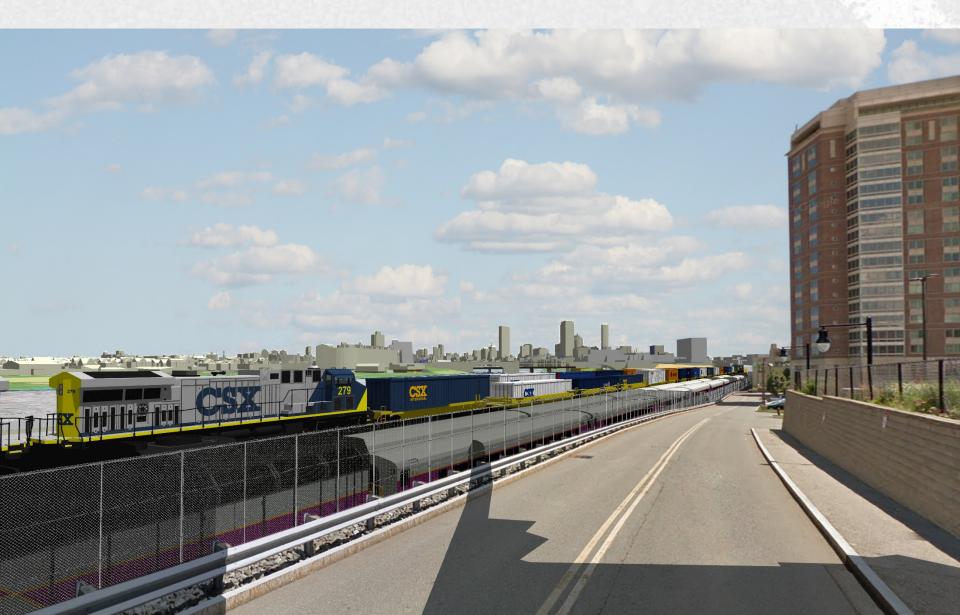

### DEIR At-Grade Alternative Looking northeast from Buick Street

### IRT At-Grade Variant Looking northeast from Buick Street

#### DEIR Highway Viaduct Alternative Looking northeast from Buick Street

### IRT Highway Viaduct Variant Looking northeast from Buick Street

### DEIR Hybrid Alternative Looking northeast from Buick Street

### IRT Hybrid Variant Looking northeast from Buick Street