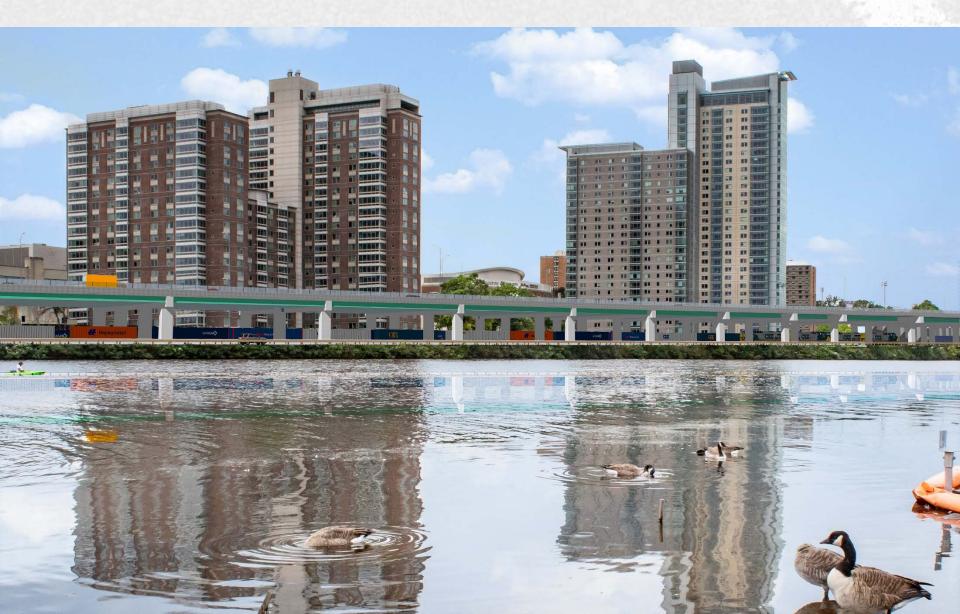

om the Paul Dudley White Path





#### DEIR At-Grade Alternative Looking south from Magazine Beach Park, Cambridge





### IRT At-Grade Variant Narrowest Cross Section





### IRT At-Grade Variant Western Cross Section





### IRT At-Grade Variant Looking northeast from Buick Street





# IRT At-Grade Variant Looking west from the Paul Dudley White Path





#### IRT At-Grade Variant Looking south from Magazine Beach Park, Cambridge







#### **Highway Viaduct Family of Alternatives**



### **DEIR Highway Viaduct Alternative**







#### DEIR Highway Viaduct Alternative Looking northeast from Buick Street





# DEIR Highway Viaduct Alternative Looking west from the Paul Dudley White Path





# DEIR Highway Viaduct Alternative Looking south from Magazine Beach Park, Cambridge





### IRT Highway Viaduct Variant Narrowest Cross Section





### IRT Highway Viaduct Variant Western Cross Section





### IRT Highway Viaduct Variant Looking northeast from Buick Street





# IRT Highway Viaduct Variant Looking west from the Paul Dudley White Path





# IRT Highway Viaduct Variant Looking south from Magazine Beach Park, Cambridge







### **Hybrid Family of Alternatives**



### **DEIR Hybrid Alternative**







### DEIR Hybrid Alternative Looking northeast from Buick Street





# DEIR Hybrid Alternative Looking west on the Paul Dudley White Path





### DEIR Hybrid Alternative Looking south from Magazine Beach Park, Cambridge





### IRT Hybrid Variant Narrowest Cross Section





### IRT Hybrid Variant Western Cross Section





### IRT Hybrid Variant Looking