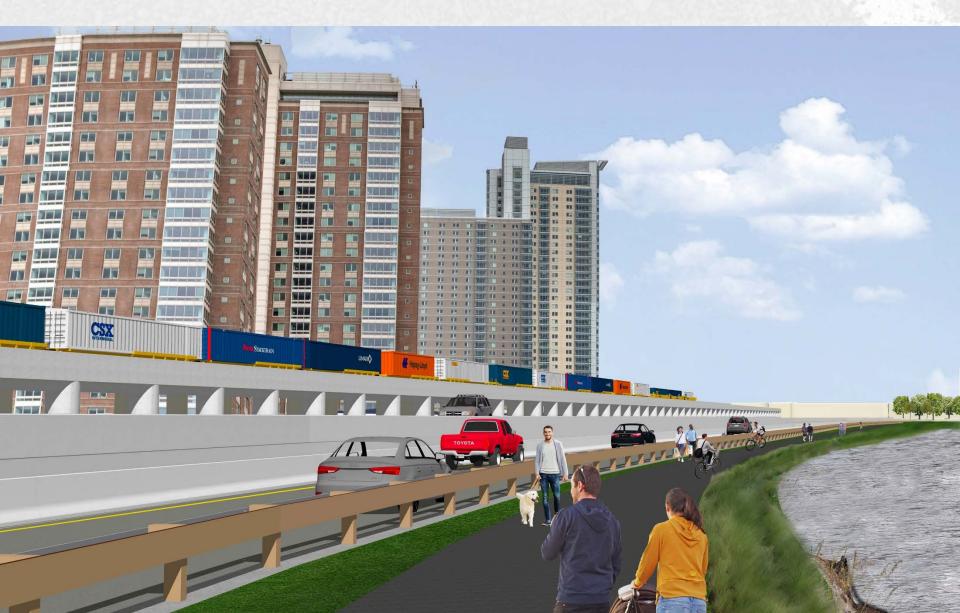

ve Looking northeast from Buick Street





# DEIR Highway Viaduct Alternative Looking west from the Paul Dudley White Path





# DEIR Highway Viaduct Alternative Looking south from Magazine Beach Park, Cambridge





### IRT Highway Viaduct Variant Narrowest Cross Section





### IRT Highway Viaduct Variant Western Cross Section





### IRT Highway Viaduct Variant Looking northeast from Buick Street





# IRT Highway Viaduct Variant Looking west from the Paul Dudley White Path





# IRT Highway Viaduct Variant Looking south from Magazine Beach Park, Cambridge







### **Hybrid Family of Alternatives**



### **DEIR Hybrid Alternative**







### DEIR Hybrid Alternative Looking northeast from Buick Street





# DEIR Hybrid Alternative Looking west on the Paul Dudley White Path





### DEIR Hybrid Alternative Looking south from Magazine Beach Park, Cambridge





### IRT Hybrid Variant Narrowest Cross Section





### IRT Hybrid Variant Western Cross Section





### IRT Hybrid Variant Looking northeast from Buick Street





# IRT Hybrid Variant Looking west from the Paul Dudley White Path





### IRT Hybrid Variant Looking south from Magazine Beach Park, Cambridge