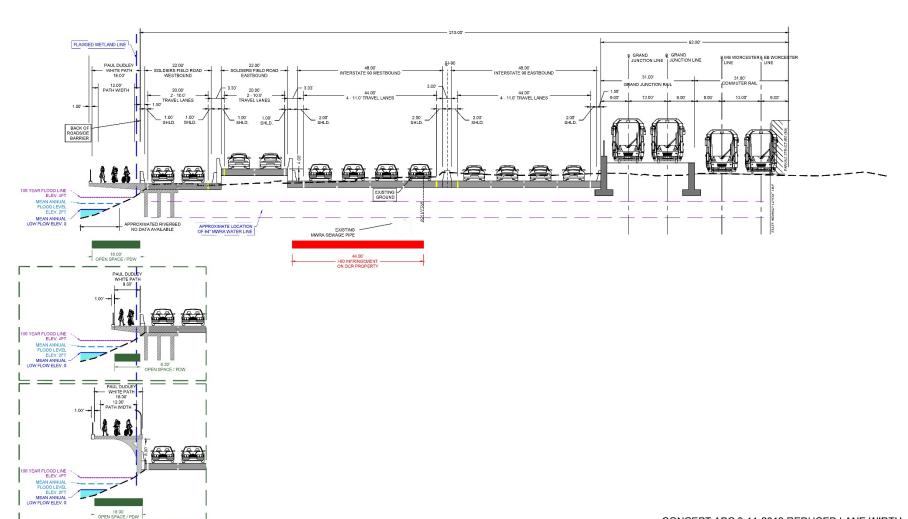

### IRT At-Grade Variant Narrowest Cross Section

### IRT At-Grade Variant Western Cross Section

### IRT Highway Viaduct Variant Narrowest Cross Section

### IRT Highway Viaduct Variant Western Cross Section

### IRT Hybrid Variant Narrowest Cross Section

### IRT Hybrid Variant Western Cross Section