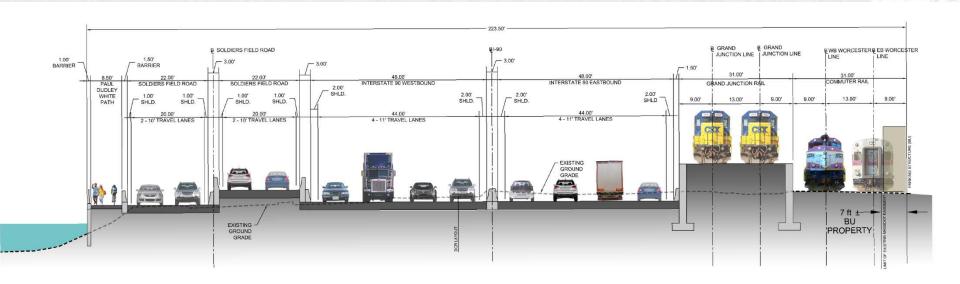

# CROSS SECTIONS AND CONCEPTUAL RENDERINGS





#### **At-grade Family of Alternatives**



#### **DEIR At-Grade Alternative**







### DEIR At-Grade Alternative Looking northeast from Buick Street





# DEIR At-Grade Alternative Looking west from the Paul Dudley White Path





#### DEIR At-Grade Alternative Looking south from Magazine Beach Park, Cambridge





### IRT At-Grade Variant Narrowest Cross Section





### IRT At-Grade Variant Western Cross Section





### IRT At-Grade Variant Looking northeast from Buick Street





# IRT At-Grade Variant Looking west from the Paul Dudley White Path





#### IRT At-Grade Variant Looking south from Magazine Beach Park, Cambridge







#### **Highway Viaduct Family of Alternatives**



### **DEIR Highway Viaduct Alternative**







#### DEIR Highway Viaduct Alternative Looking northeast from Buick Street





# DEIR Highway Viaduct Alternative Looking west from th