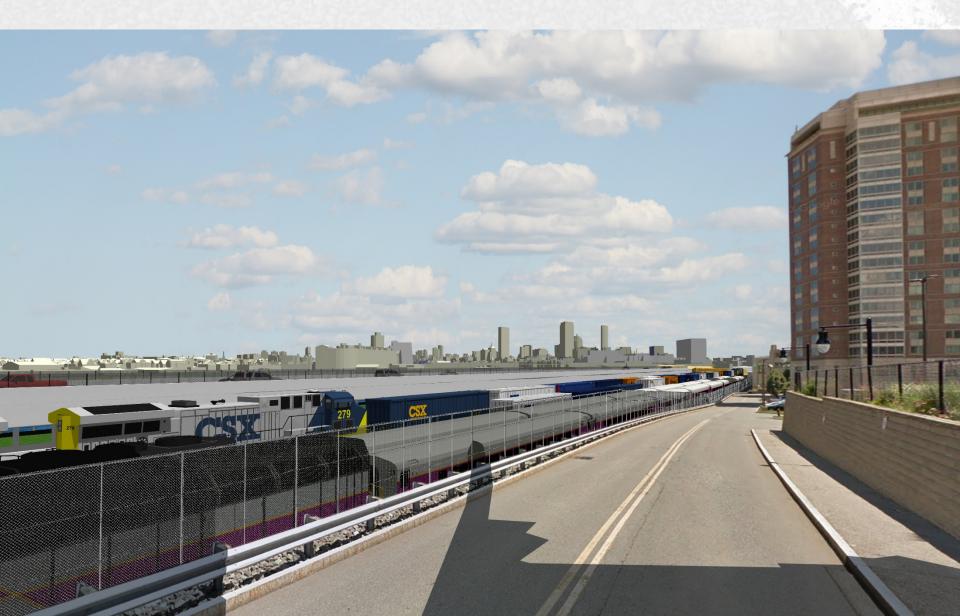

### DEIR At-Grade Alternative Looking northeast from Buick Street

### IRT At-Grade Variant Looking northeast from Buick Street

#### DEIR Highway Viaduct Alternative Looking northeast from Buick Street

### IRT Highway Viaduct Variant Looking northeast from Buick Street

### DEIR Hybrid Alternative Looking northeast from Buick Street

### IRT Hybrid Variant Looking northeast from Buick Street