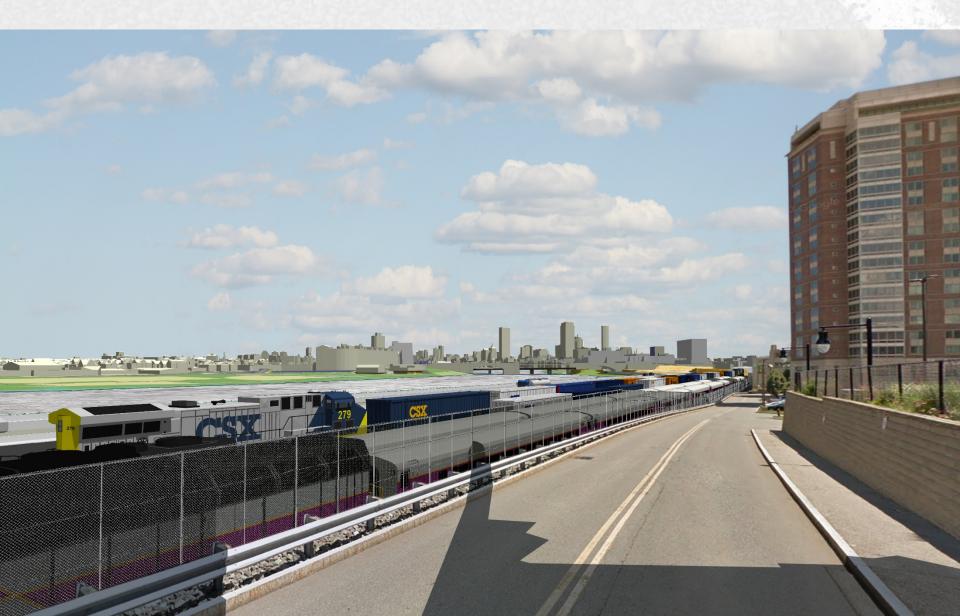

### DEIR At-Grade Alternative Looking northeast from Buick Street

### IRT At-Grade Variant Looking northeast from Buick Street

#### DEIR Highway Viaduct Alternative Looking northeast from Buick Street

### IRT Highway Viaduct Variant Looking northeast from Buick Street

### DEIR Hybrid Alternative Looking northeast from Buick Street

### IRT Hybrid Variant Looking northeast from Buick Street