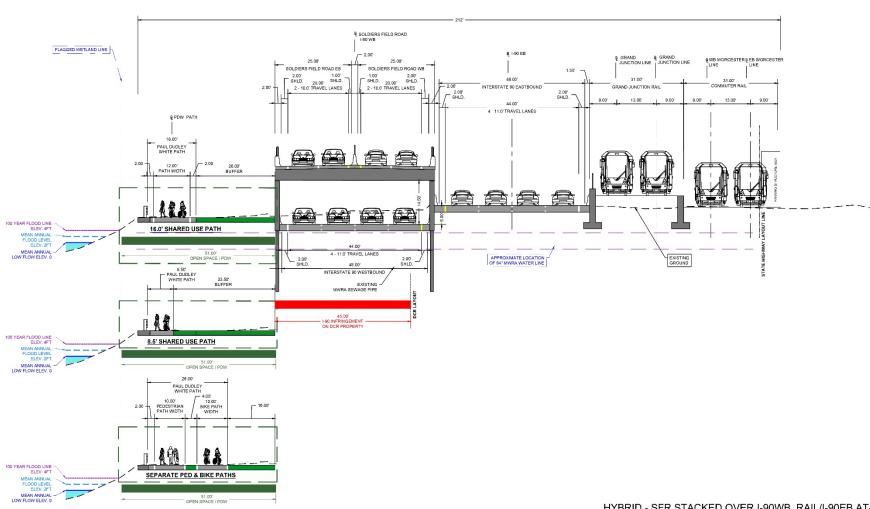

Highway Viaduct Alternative Looking south from Magazine Beach Park, Cambridge





### IRT Highway Viaduct Variant Narrowest Cross Section





### IRT Highway Viaduct Variant Western Cross Section





### IRT Highway Viaduct Variant Looking northeast from Buick Street





# IRT Highway Viaduct Variant Looking west from the Paul Dudley White Path





# IRT Highway Viaduct Variant Looking south from Magazine Beach Park, Cambridge







### **Hybrid Family of Alternatives**



### **DEIR Hybrid Alternative**







### DEIR Hybrid Alternative Looking northeast from Buick Street





# DEIR Hybrid Alternative Looking west on the Paul Dudley White Path





### DEIR Hybrid Alternative Looking south from Magazine Beach Park, Cambridge





### IRT Hybrid Variant Narrowest Cross Section





### IRT Hybrid Variant Western Cross Section





### IRT Hybrid Variant Looking northeast from Buick Street





# IRT Hybrid Variant Looking west from the Paul Dudley White Path





### IRT Hybrid Variant Looking south from Magazine Beach Park, Cambridge