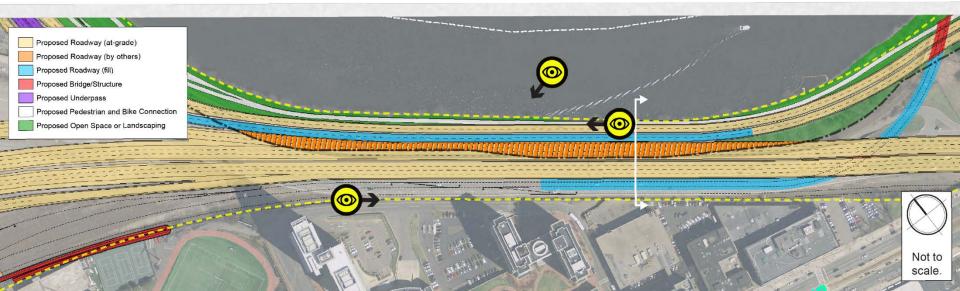

# CROSS SECTIONS AND CONCEPTUAL RENDERINGS





#### **At-grade Family of Alternatives**



#### **DEIR At-Grade Alternative**







### DEIR At-Grade Alternative Looking northeast from Buick Street





# DEIR At-Grade Alternative Looking west from the Paul Dudley White Path





#### DEIR At-Grade Alternative Looking south from Magazine Beach Park, Cambridge





### IRT At-Grade Variant Narrowest Cross Section





### IRT At-Grade Variant Western Cross Section





### IRT At-Grade Variant Looking northeast from Buick Street





# IRT At-Grade Variant Looking west from the Paul Dudley White Path





#### IRT At-Grade Variant Looking south from Magazine Beach Park, Cambridge







#### **Highway Viaduct Family of Alternatives**



### **DEIR Highway Viaduct Alternative**







#### DEIR Highway Viaduct Alternative Looking northeast from Buick Street





# DEIR Highway Viaduct Alternative Looking west from the