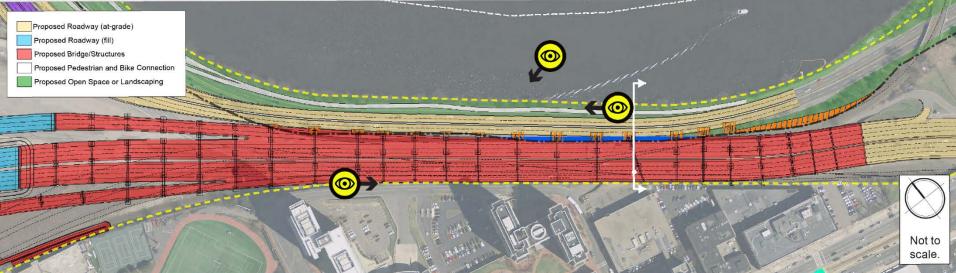

# CROSS SECTIONS AND CONCEPTUAL RENDERINGS





#### **At-grade Family of Alternatives**



#### **DEIR At-Grade Alternative**







### DEIR At-Grade Alternative Looking northeast from Buick Street





# DEIR At-Grade Alternative Looking west from the Paul Dudley White Path





#### DEIR At-Grade Alternative Looking south from Magazine Beach Park, Cambridge





### IRT At-Grade Variant Narrowest Cross Section





### IRT At-Grade Variant Western Cross Section





### IRT At-Grade Variant Looking northeast from Buick Street





# IRT At-Grade Variant Looking west from the Paul Dudley White Path





#### IRT At-Grade Variant Looking south from Magazine Beach Park, Cambridge







#### **Highway Viaduct Family of Alternatives**



### **DEIR Highway Viaduct Alternative**







#### DEIR Highway Viaduct Alternative Looking northeast from Buick Street





# DEIR Highway Viaduct Alternative Looking west from the Paul Dudley White Path





# DEIR Highway Viaduct Alternative Looking south from Magazine Beach Park, Cambridge





### IRT Highway Viaduct Variant Narrowest Cross Section





### IRT Highway Viaduct Variant Western Cross Section





### IRT Highway Viaduct Variant Looking northeast from Buick Street





# IRT Highway Viaduct Variant Looking west from the Paul Dudley White Path





# IRT Highway Viaduct Variant Looking south from Magazine Beach Park, Cambridge







### **Hybrid Family of Alternatives**



### **DEIR Hybrid Alternative**







### DEIR Hybrid Alternative Looking northeast from Buick Street





# DEIR Hybrid Alternative Looking w