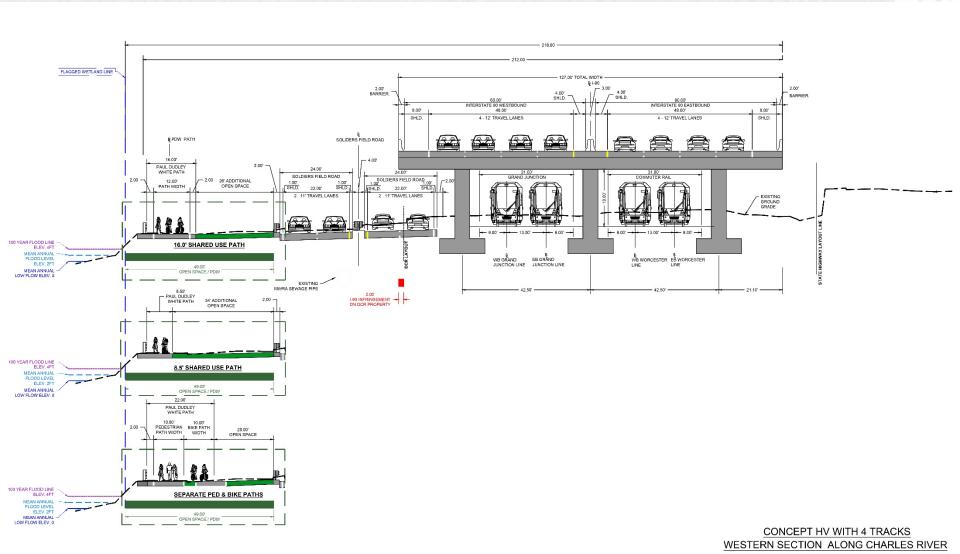

### IRT At-Grade Variant Narrowest Cross Section





### IRT At-Grade Variant Western Cross Section





### IRT At-Grade Variant Looking northeast from Buick Street





# IRT At-Grade Variant Looking west from the Paul Dudley White Path





#### IRT At-Grade Variant Looking south from Magazine Beach Park, Cambridge







#### **Highway Viaduct Family of Alternatives**



### **DEIR Highway Viaduct Alternative**







#### DEIR Highway Viaduct Alternative Looking northeast from Buick Street





# DEIR Highway Viaduct Alternative Looking west from the Paul Dudley White Path





# DEIR Highway Viaduct Alternative Looking south from Magazine Beach Park, Cambridge





### IRT Highway Viaduct Variant Narrowest Cross Section





### IRT Highway Viaduct Variant Western Cross Section





### IRT Highway Viaduct Variant Looking northeast from Buick Street





# IRT Highway Viaduct Variant Looking west from the Paul Dudley White Path





# IRT Highway Viaduct Variant Looking south from Magazine Beach Park, Cambridge







### **Hybrid Family of Alternatives**



### **DEIR Hybrid Alternative**







### DEIR Hybrid Alternative Looking northeast from Buick Street





# DEIR Hybrid Alternative Looking west on the Paul Dudley White Path





### DEIR Hybrid Alternative Looking south from Magazine Beach Park, Cambridge





### IRT Hybrid Variant Narrowest Cross Section





### IRT Hybrid Variant Western Cross Section





### IRT Hybrid Variant Looking northeast from Buick Street





# IRT Hybrid Variant Looking west from the Paul Dudley White Path





### IRT Hybrid