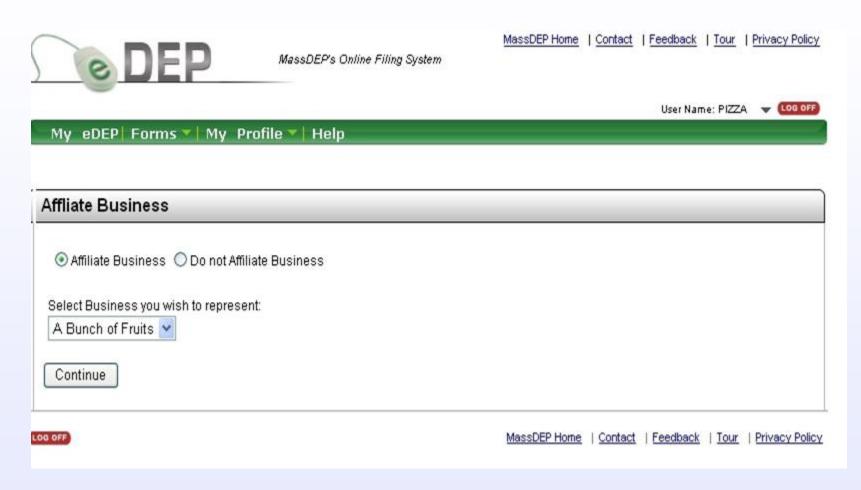

Hazards Nick Name: J( Waste & Recycling user name from your 'My Profile') Wastewater Thank you fo Wetlands Protect yo All Forms Recent Forms . Do not reveal your password to others. Do not leave your password in plain sight. If your password security is compromised, you must inform DEP to deactivate the account. · You are responsible for information submitted using your password. Remember, there may be significant penalties for submitting false information, including possible fines and imprisonment.

You may begin using eDEP. My Homepage will list all your transactions. You currently have no transactions.

To start a new transaction, please click Start New.

Massachusetts Department





Cleanup of Sites and Spills Form Page



Massachusetts Department

of



#### **Affiliate Business**





#### **Pre Form Page**

(deptest/depwebGui/Restricted/Webpages/preform.aspx



Massachusetts Department





#### **Preform -- DEP Database Information**

| My eDEP Forms   My                           | MassDEP's Online Filing System  User Name: JTESTER ▼ Loo  Profile ▼ Help                                                                   |
|----------------------------------------------|--------------------------------------------------------------------------------------------------------------------------------------------|
| reform                                       |                                                                                                                                            |
| Pre Form: BWSC 108 CR                        | A Transmittal Form & P