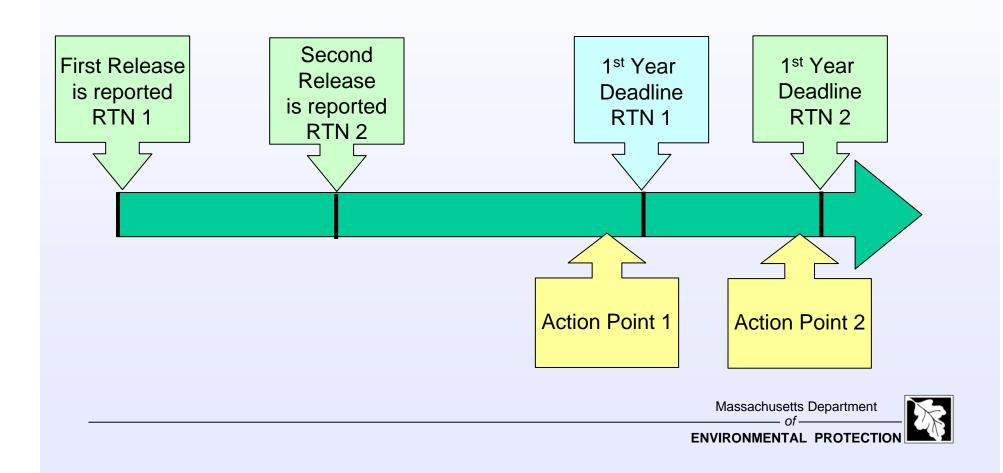

orting Documentation Dos

- Do read "Managing BWSC eDEP Attachments."
- Do turn off auto update for dates in Word.
- Do proof your documents for errors before submitting. (Once they are submitted, we can not edit them.!)

### eDEP Supporting Documentation Don'ts



include copies of checks!!!!

submit scanned documents upside down or in non-standard print size.

password protect documents

submit eDEP >30 mb (If greater than 30 mb, submit on CD with copy of submitted transmittal form next business day)

# RTN Standard Operating Procedures

## Release Tracking Numbers (RTNS)

- Are assigned to reporting conditions and to other scenarios that have specific deadlines.
- Allow for easier and more flexible management of complicated sites.

## Handling Multiple Releases/RTNs (typical scenario)



## Linking Options for Combining RTNs Option1



 Submit a Initial Tier Classification for RTN1 at Action Point 1 and link RTN2 at the same time.

### Option 2



 Submit a Tier Classification for RTN1 at Action Point 1. Submit an IRA Completion Statement for RTN2 at Action Point 2 linking RTN2 to RTN1.

### **Option 3**



 Submit a Tier Classification for RTN1 at Action Point 1. Submit a "Revised" Tier Classification for RTN1 at Action Point 2 linking RTN2 to RTN1.



### Option 4



 Submit an RAO Statement at Action Point 1 for both RTN1 and RTN2. The RTNs using this option are not linked.

### **Linking Summarized**

 Primary RTN always goes in the upper right hand corner of the form.



 Linking can only be done after or concurrent with a Tier Classification of a Primary RTN.

###