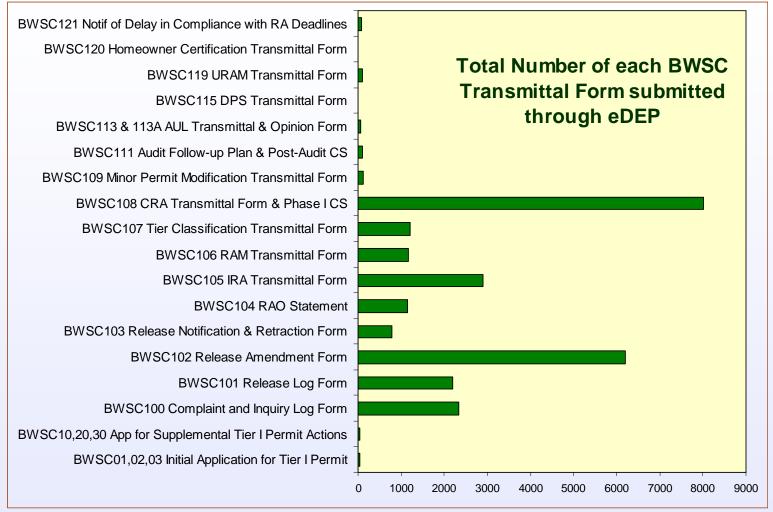

y of BWSC forms available in eDEP (except BOL)
  - Registration process streamlined

# **Project Background (cont)**

- 2005 2006 Development of Plan to increase eDEP Usage
  - Regulatory change introducing Remedial Monitoring Report in electronic format only
  - Email box createdBWSC.eDEP@state.ma.us
- 2007 RMR required electronically

# **Project Background (cont)**

- 2008 Regulatory change 1/1/2009 all-electronic BWSC submittals.
  - Printed copy no longer required if supporting documentation submitted with eDEP transmittal form.
  - Site File Viewer available.
  - First program of its type in the country to be all electronic.



#### **Number of eDEP Submittals by Year**



#### Percent eDEP BWSC Submittals to Total BWSC Submittals



#### **Total Submitted BWSC Forms through eDEP**



#### **Site File Viewer**

| Region Tracking ID  BWSC 101 Release Log Form  BWSC 102 Release Amendment Form  BWSC 103 Release Notification & Retraction Form  BWSC 104 RAO Transmittal Form  BWSC 105 IRA Transmittal Form  BWSC 106 RAM Transmittal Form  BWSC 107 Tier Classification Transmittal Form  BWSC 107 Tier Classification Transmittal Form  BWSC 109 Minor Permit Modification Transmittal Form  BWSC 111 Audit Follow-up Plan & Post-Audit CS  BWSC 113 & 113A AUL Transmittal & Opinion Form  BWSC 115 DPS Transmittal Form  BWSC 119 URAM Transmittal Form  Your search produced 203 records. Records 1 to 203 appear below.