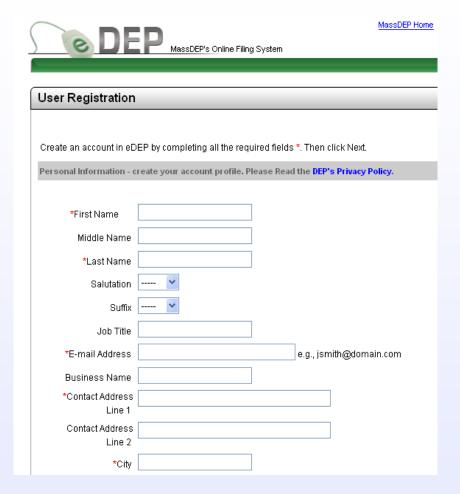

#### **Create Your Account**

| Fax                                                                                                            |                                                          |                        |                                  |                             |  |  |
|----------------------------------------------------------------------------------------------------------------|----------------------------------------------------------|------------------------|----------------------------------|-----------------------------|--|--|
| rax                                                                                                            |                                                          |                        |                                  |                             |  |  |
| ogin and Security Info                                                                                         | rmation - create your                                    | login and security     | profile.                         |                             |  |  |
|                                                                                                                | 9                                                        |                        | me with at least 5               |                             |  |  |
| *Username                                                                                                      | jtester                                                  | characters but         | t with NO spaces                 |                             |  |  |
| de la companya de la | tester2                                                  |                        | ne DIFFERENT from your           |                             |  |  |
| *Nickname                                                                                                      | testerz                                                  |                        | sharing in eDEP                  |                             |  |  |
| ** 1                                                                                                           |                                                          | Pick a password        |                                  |                             |  |  |
| *Password                                                                                                      |                                                          | characters BOTE        | H letters & numbers              |                             |  |  |
| *Retype Password                                                                                               | •••••                                                    |                        |                                  |                             |  |  |
| * Security Question                                                                                            | What is your pet's r                                     | name?                  | <b>v</b>                         |                             |  |  |
| Security Question                                                                                              | Pick any question fro                                    |                        |                                  |                             |  |  |
| *Answer Security                                                                                               | , ,                                                      |                        |                                  |                             |  |  |
| Question                                                                                                       | roxy                                                     |                        |                                  |                             |  |  |
| <b>V</b>                                                                                                       | Type your answer. Allows you to retrieve lost passwords. |                        |                                  |                             |  |  |
| Terms                                                                                                          | To register with eDE                                     | 9 vou must review as   | nd agree to the eDEP Terms       |                             |  |  |
| & Conditions                                                                                                   |                                                          | se indicate your agree |                                  |                             |  |  |
|                                                                                                                |                                                          |                        |                                  | Click here to               |  |  |
|                                                                                                                | O I do not agree                                         |                        |                                  | create your                 |  |  |
|                                                                                                                | O I do not agree                                         |                        |                                  | new accou                   |  |  |
|                                                                                                                |                                                          |                        |                                  | 11011 40000                 |  |  |
|                                                                                                                | back to login                                            | Clear                  | Create my New Account            |                             |  |  |
|                                                                                                                |                                                          |                        |                                  |                             |  |  |
|                                                                                                                |                                                          |                        |                                  |                             |  |  |
|                                                                                                                |                                                          |                        | MassDEP's Online Filing System v | er.8.0.2.1@ 2008 MassDEP    |  |  |
|                                                                                                                |                                                          |                        |                                  |                             |  |  |
|                                                                                                                |                                                          |                        |                                  | Supplemental Local intranet |  |  |