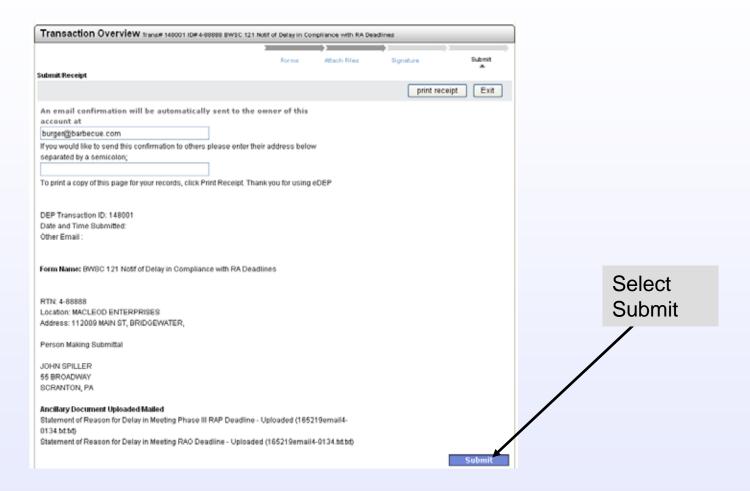

### Sharing an eDEP submittal

User Name: HAMBURGEI My eDEP Forms Wy Profile Help Share Submittal This page enables you to share this submittal with other eDEP users. To add a user with whom you would like to share the submittal, click on the Add a User button (below). To share with another eDEP user, you must know that user's eDEP nickname. Once you have indicated the eDEP nickname of the user with whom you would like to share the submittal, you must specify the role (i.e., the privileges) that you would like to grant to that user. You may also put a limit on the time period for which the role is valid for the user. If you give the user the Owner role, you will lose the ability to add further users for sharing of this submittal, because only the Owner possesses that privilege. Transaction # 147931 Select Add Form Name Shared with add

### **Sharing an eDEP submittal (cont.)**

| are Submittal                                                                                                                       |                                                                                                                                              |                                                                                                                                                                                                                                      |                                                                   |
|-------------------------------------------------------------------------------------------------------------------------------------|----------------------------------------------------------------------------------------------------------------------------------------------|--------------------------------------------------------------------------------------------------------------------------------------------------------------------------------------------------------------------------------------|-------------------------------------------------------------------|
| like to share the submi<br>must know that user's<br>whom you would like to<br>like to grant to that use<br>If you give the user the | ittal, click on the Add a User butt<br>eDEP nickname. Once you have<br>o share the submittal, you must<br>r. You may also put a limit on the | er eDEP users. To add a user with won (below). To share with another et indicated the eDEP nickname of the specify the role (i.e., the privileges) the time period for which the role is validity to add further users for sharing o | DEP user, you<br>e user with<br>hat you would<br>id for the user, |
| Transaction #                                                                                                                       | 147931                                                                                                                                       |                                                                                                                                                                                                                                      |                                                                   |
| Form Name                                                                                                                           |                                                                                                                                              |                                                                                                                                                                                                                                      |                                                                   |
| Shared with                                                                                                                         |                                                                                                                                              |                                                                                                                                                                                                                                      |                                                                   |
| Share With                                                                                                                          | mushroom                                                                                                                                     | Enter a valid eDEP nicknam                                                                                                                                                                                                           | e                                                                 |
|                                                                                                                                     | Please enter a valid eDEP nic                                                                                                                | kname                                                                                                                                                                                                                                | Select Add                                                        |
| Role                                                                                                                                | Editor&Signer 💌                                                                                                                              |                                                                                                                                                                                                                                      |                                                                   |
| From                                                                                                                                | 11/14/2008 To<br>(e.g., 11/14/2008)<br>Please enter a valid US Date                                                                          | Format(e.g., 12/30/2003)                                                                                                                                                                                                             |                                                                   |
|                                                                                                                                     | back cance                                                                                                                                   | add                                                                                                                                                                                                                                  |                                                                   |