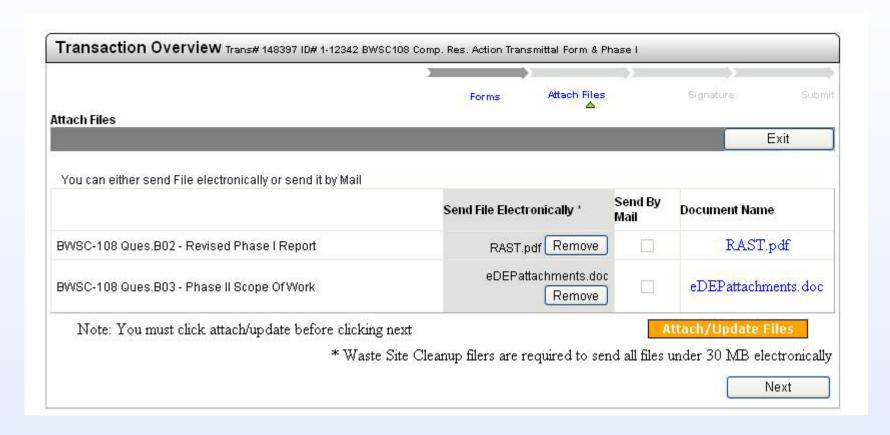

# **eDEP Transaction Overview**

#### **Transaction Overview – Navigation Page**

//edeptest/Pages/RelatedForms.aspx MassDEPHome | Contact | Feedback | Tour | Privacy Policy MassDEP's Online Filing System Nick Name: TESTER2 V LOG OFF My eDEP Forms ▼ My Profile ▼ Help Transaction Overview Trans# 147709 ID#3-72 BWSC 108 CRA Transmittal Form & Phase I CS Steps progress bar Forms Signature Forms in this transaction Print Transaction Delete Transaction Share Transaction Exit Errors Checked/ Fill out the following forms for this transaction: Validated BWSC 108 CRA Transmittal Form & Phase I CS () Next MassDEPHome | Contact | Feedback | Tour | Privacy Policy LOG OFF