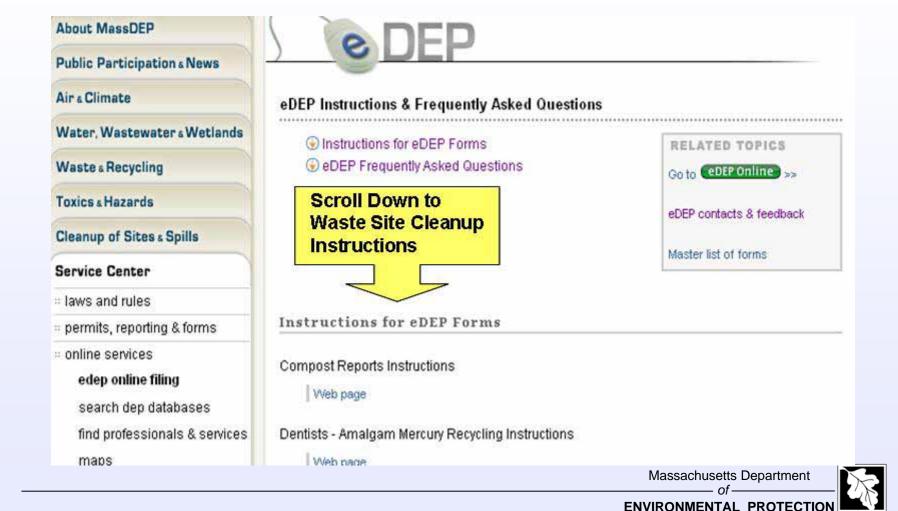

#### **Accessing eDEP**

#### Waste Site Cleanup Instructions for eDEP Filing http://www.mass.gov/dep/service/compliance/edepbwsc.htm