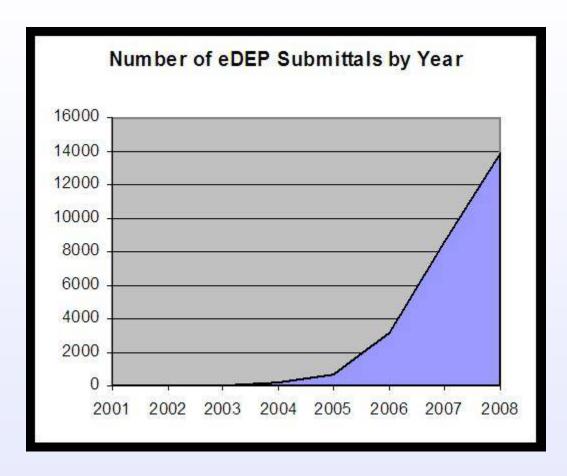

time



# **Project Background**

- 2001 2002 Project Design and Development
- 2003 2004 BWSC Rollout
  - Majority of BWSC forms available in eDEP (except BOL)
  - Registration process streamlined

# **Project Background (cont)**

- 2005 2006 Development of Plan to increase eDEP Usage
  - Regulatory change introducing Remedial Monitoring Report in electronic format only
  - Email box createdBWSC.eDEP@state.ma.us
- 2007 RMR required electronically

# **Project Background (cont)**

- 2008 Regulatory change 1/1/2009 all-electronic BWSC submittals.
  - Printed copy no longer required if supporting documentation submitted with eDEP transmittal form.
  - Site File Viewer available.
  - First program of its type in the country to be all electronic.



#### **Number of eDEP Submittals by Year**



#### Percent eDEP BWSC Submittals to Total BWSC Submittals



#### **Total Submitted BWSC Forms through eDEP**



#### **Site File Viewer**

| Region Tracking ID  BWSC 101 Release Log Form  BWSC 102 Release Amendment Form  BWSC 103 Release Notification & Retraction Form  BWSC 104 RAO Transmittal Form  BWSC 105 IRA Transmittal Form  BWSC 106 RAM Transmittal Form  BWSC 107 Tier Classification Transmittal Form  BWSC 107 Tier Classification Transmittal Form  BWSC 109 Minor Permit Modification Transmittal Form  BWSC 111 Audit Follow-up Plan & Post-Audit CS  BWSC 113 & 113A AUL Transmittal & Opinion Form  BWSC 115 DPS Transmittal Form  BWSC 119 URAM Transmittal Form  Your search produced 203 records. Records 1 to 203 appear below.