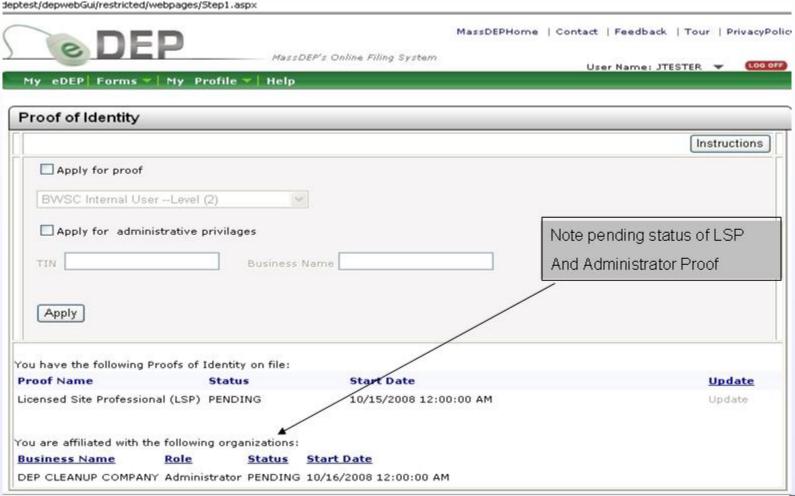

#### **Administrator and LSP Proof of Identity Pending**

Massachusetts Department
of

ENVIRONMENTAL PROTECTION