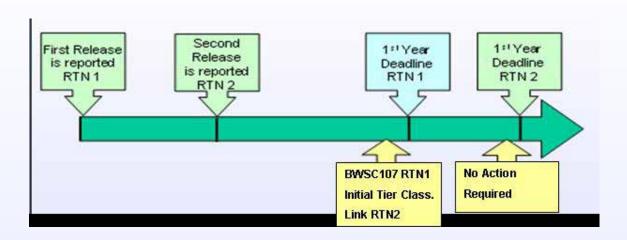

C eDEP Attachments."
- Do turn off auto update for dates in Word.
- Do proof your documents for errors before submitting. (Once they are submitted, we can not edit them.!)

### eDEP Supporting Documentation Don'ts



include copies of checks!!!!

submit scanned documents upside down or in non-standard print size.

password protect documents

submit eDEP >30 mb (If greater than 30 mb, submit on CD with copy of submitted transmittal form next business day)

# RTN Standard Operating Procedures

## Release Tracking Numbers (RTNS)

- Are assigned to reporting conditions and to other scenarios that have specific deadlines.
- Allow for easier and more flexible management of complicated sites.

## Handling Multiple Releases/RTNs (typical scenario)



## Linking Options for Combining RTNs Option1



 Submit a Initial Tier Classification for RTN1 at Action Point 1 and link RTN2 at the same time.

### Option 2



 Submit a Tier Classification for RTN1 at Action Point 1. Submit an IRA Completion Statement for RTN2 at Action Point 2 linking RTN2 to RTN1.

### **Option 3**



 Submit a Tier Classification for RTN1 at Action Point 1. Submit a "Revised" Tier Classification for RTN1 at Action Point 2 linking RTN2 to RTN1.



### Option 4



 Submit an RAO Statement at Action Point 1 for both RTN1 and RTN2. The RTNs using this option are not linked.

### **Linking Summarized**

 Primary RTN always goes in the upper right hand corner of the form.



 Linking can only be done after or concurrent with a Tier Classification of a Primary RTN.

### Linking summarized (cont.)

- Use the Secondary R