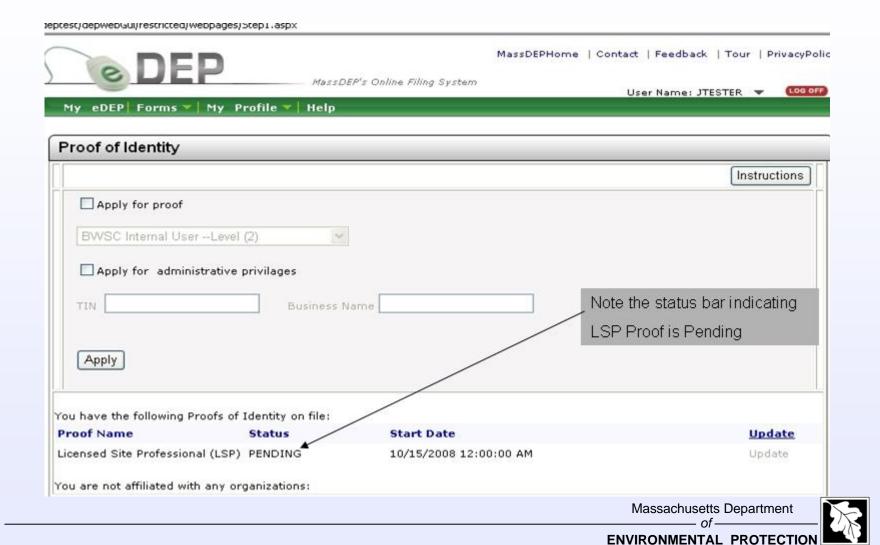

wnload Trans# ID Transaction My Private Note Status Updateto Print 147732 1-205 BWSC 108 CRA Add Note SUBMITTED Download 10/24/2008 Transmittal Form & Phase I CS 10/24/2008 147731 1-211 BWSC 108 CRA Add Note SUBMITTED Download Transmittal Form & Phase I CS 147681 1-101 BWSC 108 CRA Add Note SUBMITTED 10/22/2008 Download Transmittal Form & Phase I CS 147542 1-12345 BWSC 108 CRA Add Note SUBMITTED 10/01/2008 Download Transmittal Form & Phase I CS 147500 1-15654 BWSC 108 CRA 10/20/08 this is a test note SUBMITTED 09/24/2008 Download Transmittal Earn 0. Edit/Dalata

Massachusetts Department



#### **My Profile – To Update Information and Add Proofs**



#### **Apply for LSP Proof of Identity**



#### **LSP Proof of Identity Form**



Massachusetts Department





#### **LSP Proof Pending**



#### **Apply to be Administrator**



Massachusetts Department

of



#### **Administrator and LSP Proof of Identity Pending**



Massachusetts Department
of

ENVIRONMENTAL PROTECTION

#### MassDEPHome | Contact | Feedback | Tour | PrivacyPolic MassDEP's Online Filing System User Name: JTESTER 🔻 My eDEP Forms My Profile Help Air & Climate My eDEP Business Sectors Cleanup of Sites & Spills Welcome to Drinking Water This is where forms are found User Name: J Toxics & Hazards Nick Name: J( Waste & Recycling user name from your 'My Profile') Wastewater Thank you fo Wetlands Protect yo All Forms Recent Forms . Do not reveal your password to others. Do not leave your password in plain sight. If your password security is compromised, you must inform DEP to deactivate the account. · You are resp