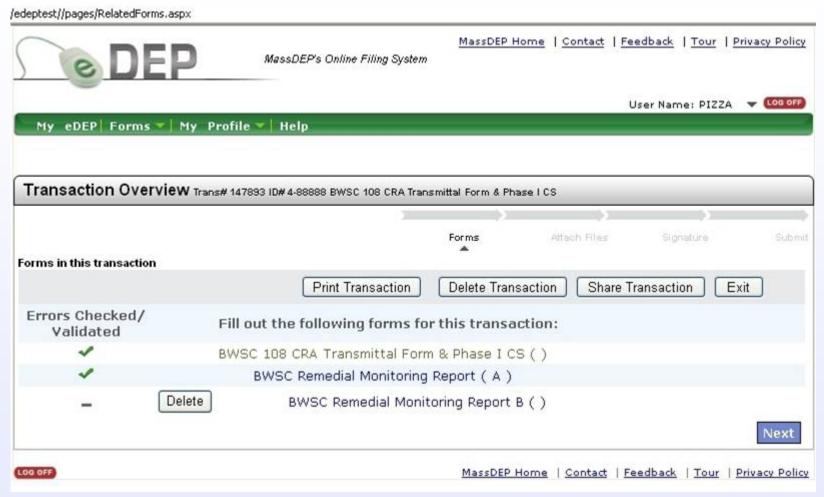

#### **Transaction Overview – Navigation Page**

//edeptest/Pages/RelatedForms.aspx MassDEPHome | Contact | Feedback | Tour | Privacy Policy MassDEP's Online Filing System Nick Name: TESTER2 V LOG OFF My eDEP Forms ▼ My Profile ▼ Help Transaction Overview Trans# 147709 ID#3-72 BWSC 108 CRA Transmittal Form & Phase I CS Steps progress bar Forms Signature Forms in this transaction Print Transaction Delete Transaction Share Transaction Exit Errors Checked/ Fill out the following forms for this transaction: Validated BWSC 108 CRA Transmittal Form & Phase I CS () Next MassDEPHome | Contact | Feedback | Tour | Privacy Policy LOG OFF