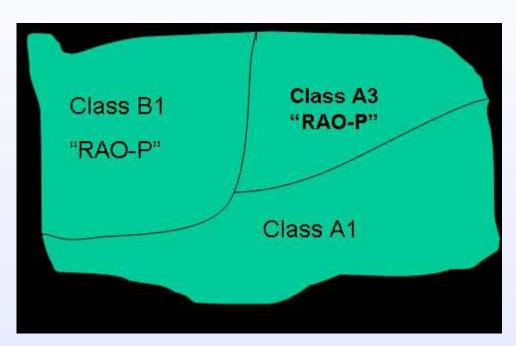

- One or more RAO-P(s) submitted do not apply to the entire release (RTN) nor do they shut off deadlines for the RTN.
- Even though some portions of the site may be at a higher level of cleanup, the summary RAO Statement class represents conditions that are accurate for the "least clean" most restricted/encumbered portions of the site.

### **RAO Partial Statements (cont.)**

- When the entire area of the release location poses no substantial hazard an RAO Statement Class C may be submitted.
- When the entire area of the release location poses no significant risk an RAO Statement Class A or B may be submitted.

### **Example of Site with RAO Partial Statements**

### RTN1



Class C RAO Statement (reference the "RAO-P" areas)



### Example 2 of Site with RAO Partial Statements

### RTN2



Class A3 RAO Statement (reference "RAO-P" areas)



### Downgradient Property Status (DPS) BWSC115

- DPS RTNs are assigned to a Person and a Property.
- DPS RTNs appear on the Waste Site Web Look up with a current status of "DPS"
- Closure Options: A DPS RTN may be linked to a Tier Classified source RTN or an RAO Statement may be submitted.

### Utility-related Abatement Measures (URAMs) BWSC119

- Do not use a pre-existing RTN for a new URAM unless directed by the region.
- Call Region with an "Intent" to do a URAM.
- URAM RTNs appear on the Waste Site Web Look up with a current status of "URAM"
- Closure options: Submit RAO Statement or Link to a Tier Classified RTN.

### **January and February 2009**

- A streamlined process for getting RTNs for 120 Day Notification in the short term