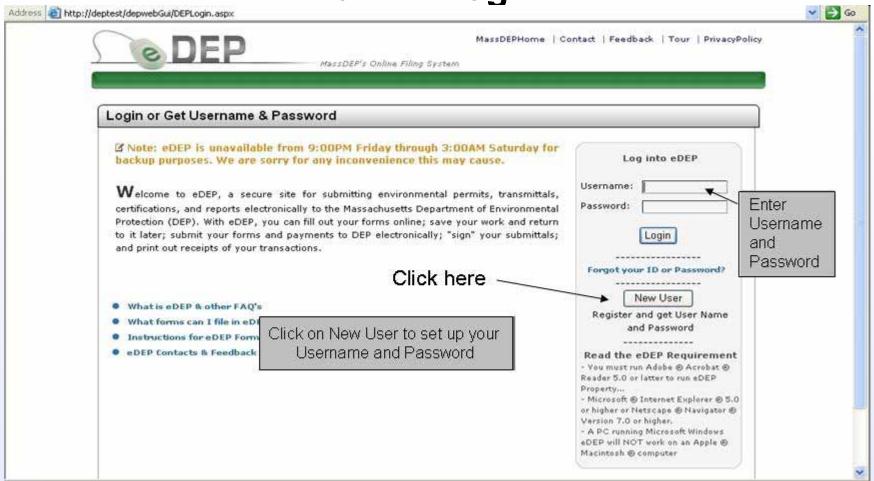

#### **Accessing eDEP**

#### Waste Site Cleanup Instructions for eDEP Filing http://www.mass.gov/dep/service/compliance/edepbwsc.htm

### eDEP Login

Massachusetts Department
of