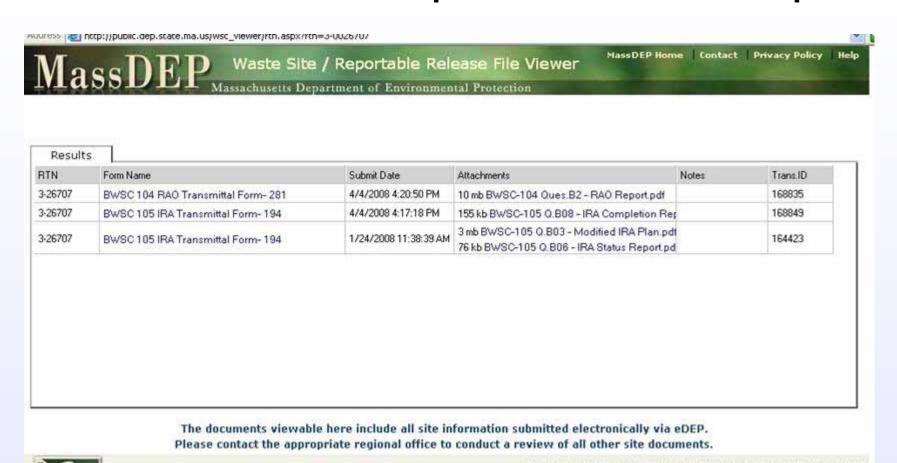

## Site File Viewer from Reportable Release Lookup

One Winter Street - Boston Massachusetts 02108 - 617-292-5500

Waste Site / Reportable Release File Viewer ver. 1.3 © 2008 MassDEP

Massachusetts Department