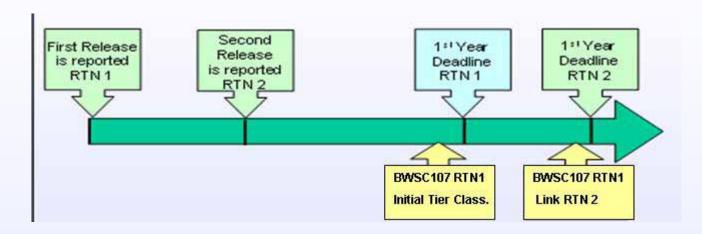

#### **Site File Viewer**

| Region Tracking ID  BWSC 101 Release Log Form  BWSC 102 Release Amendment Form  BWSC 103 Release Notification & Retraction Form  BWSC 104 RAO Transmittal Form  BWSC 105 IRA Transmittal Form  BWSC 106 RAM Transmittal Form  BWSC 107 Tier Classification Transmittal Form  BWSC 107 Tier Classification Transmittal Form  BWSC 109 Minor Permit Modification Transmittal Form  BWSC 111 Audit Follow-up Plan & Post-Audit CS  BWSC 113 & 113A AUL Transmittal & Opinion Form  BWSC 115 DPS Transmittal Form  BWSC 119 URAM Transmittal Form  Your search produced 203 records. Records 1 to 203 appear below.                                                                                                                                                                                                                                                                                                                                                                                                                                                                                                                                                                                                                                                                                                                                                                                                                                                                                                                                                                                                                                                                                                                                                                                                                                                                                                                                                                                                                                                                                                                |                                |                            |                      | Select Searc          | h Criteria                                                                                                                                                                              |              |          |   |
|--------------------------------------------------------------------------------------------------------------------------------------------------------------------------------------------------------------------------------------------------------------------------------------------------------------------------------------------------------------------------------------------------------------------------------------------------------------------------------------------------------------------------------------------------------------------------------------------------------------------------------------------------------------------------------------------------------------------------------------------------------------------------------------------------------------------------------------------------------------------------------------------------------------------------------------------------------------------------------------------------------------------------------------------------------------------------------------------------------------------------------------------------------------------------------------------------------------------------------------------------------------------------------------------------------------------------------------------------------------------------------------------------------------------------------------------------------------------------------------------------------------------------------------------------------------------------------------------------------------------------------------------------------------------------------------------------------------------------------------------------------------------------------------------------------------------------------------------------------------------------------------------------------------------------------------------------------------------------------------------------------------------------------------------------------------------------------------------------------------------------------|--------------------------------|----------------------------|----------------------|-----------------------|-----------------------------------------------------------------------------------------------------------------------------------------------------------------------------------------|--------------|----------|---|
| Bwsc 10,20,30 App for Supplemental Tier I Permit Action   Bwsc 101 Release Log Form   Bwsc 101 Release Log Form   Bwsc 103 Release Amendment Form   Bwsc 103 Release Notification & Retraction Form   Bwsc 104 RAO Transmittal Form   Bwsc 105 IRA Transmittal Form   Bwsc 107 Tier Classification Transmittal Form   Bwsc 107 Tier Classification Transmittal Form   Bwsc 109 Minor Permit Modification Transmittal Form   Bwsc 111 Audit Follow-up Plan & Post-Audit CS   Bwsc 113 & 113A AUL Transmittal & Opinion Form   Bwsc 115 DPS Transmittal Form   Bwsc 115 DPS Transmittal Form   Wasser 115 DPS Transmittal Form   Bwsc 115 DPS Transmittal Form   Bwsc 119 URAM Transmittal Form   Wasser 119 URAM Tra   |                                |                            |                      | Form                  | Name:                                                                                                                                                                                   |              |          |   |
| Submit Date (MM/DD/MM): 10/1/2008   BWSC 104 RAO Transmittal Form   BWSC 105 IRA Transmittal Form   BWSC 105 IRA Transmittal Form   BWSC 105 IRA Transmittal Form   BWSC 107 Tier Classification Transmittal Form   BWSC 107 Iler Classification Transmittal Form   BWSC 108 CRA Transmittal Form & Phase I CS   BWSC 109 Minor Permit Modification Transmittal Form   BWSC 111 Audit Follow-up Plan & Post-Audit CS   BWSC 113 & 113A AUL Transmittal & Opinion Form   BWSC 115 DPS Transmittal Form   BWSC 115 DPS Transmittal Form   BWSC 119 URAM Transmittal Form   WIND BWSC 1 | Release Tracking Number (RTN): |                            |                      | o ID                  | BWSC 10,20,30 App for Supplemental Tier I Permit Action BWSC 101 Release Log Form                                                                                                       |              |          |   |
| Transaction ID:    BWSC 111 Audit Follow-up Plan & Post-Audit CS     BWSC 113 & 113A AUL Transmittal & Opinion Form     BWSC 115 DPS Transmittal Form     BWSC 119 URAM Transmittal Form     WITH                                                                                                                                                                                                                                                                                                                                                                                                                                                                                                                                                                                                                                                                                                                                                                                                                                                                                                                                                                                                                                                                                                                                                                                                                                                                                                                                                                                                                                                                                                                                                                                                                                                                                                                                                                                                                                                                                                                              | ş                              | Submit Date (MM/DD/YYY):   | 10/1/2008<br>To:     |                       | WSC 104 RAO Transmittal Form<br>WSC 105 IRA Transmittal Form<br>WSC 106 RAM Transmittal Form<br>WSC 107 Tier Classification Transmittal For<br>WSC 108 CRA Transmittal Form & Phase I ( | m<br>cs      |          |   |
| Your search produced 203 records. Records 1 to 203 appear below.    Volume                                                                                                                                                                                                                                                                                                                                                                                                                                                                                                                                                                                                                                                                                                                                                                                                                                                                                                                                                                                                                                                                                                                                                                                                                                                                                                                                                                                                                                                                                                                                                                                                                                                                                                                                                                                                                                                                                                                                                                                                                                                     |                                | Transaction ID:            | County 1             | e                     | WSC 111 Audit Follow-up Plan & Post-Audit<br>WSC 113 & 113A AUL Transmittal & Opinion<br>WSC 115 DPS Transmittal Form                                                                   | cs           |          |   |
| BWSC 108 CRA Transmittal Form & Phase I CS- 24   > BWSC Remedial Monitoring Report A- 195   10/31/2008 4:58:57 PM   8 mb BWSC-108 Ques.B18 - ROS Status Repo 2 mb BWSC-108 Ques.F1 - Statement of Provis   211156   2 mb BWSC-108 Ques.B08 - Revised Phase III   175418                                                                                                                                                                                                                                                                                                                                                                                                                                                                                                                                                                                                                                                                                                                                                                                                                                                                                                                                                                                                                                                                                                                                                                                                                                                                                                                                                                                                                                                                                                                                                                                                                                                                                                                                                                                                                                                        | ults                           |                            | Your search prod     | uced 203 records.     | Records 1 to 203 appear below.                                                                                                                                                          |              |          |   |
| > BWSC Remedial Monitoring Report A- 195<br>> BWSC Remedial Monitoring Report B- 196  10/31/2008 4:58:57 PM 2 mb BWSC-108 Ques.B18 - ROS Status Repo<br>2 mb BWSC-108 Ques.F1 - Statement of Provis  8 mb BWSC-108 Ques.B18 - ROS Status Repo<br>2 mb BWSC-108 Ques.F1 - Statement of Provis  10/31/2008 4:44:25 PM 4 mb BWSC-108 Ques.B08 - Revised Phase III 175418                                                                                                                                                                                                                                                                                                                                                                                                                                                                                                                                                                                                                                                                                                                                                                                                                                                                                                                                                                                                                                                                                                                                                                                                                                                                                                                                                                                                                                                                                                                                                                                                                                                                                                                                                          | N                              | Form Nam                   | e                    | Submit Date           | Attachments                                                                                                                                                                             | Notes        | Trans.ID | 2 |
| RWSC 108 CRA Transmittal Form & Phase I CS- 24 10/31/2008 4:44:25 PM                                                                                                                                                                                                                                                                                                                                                                                                                                                                                                                                                                                                                                                                                                                                                                                                                                                                                                                                                                                                                                                                                                                                                                                                                                                                                                                                                                                                                                                                                                                                                                                                                                                                                                                                                                                                                                                                                                                                                                                                                                                           |                                | > BWSC Remedial Monitorin  | ng Report A-195      | 10/31/2008 4:58:57 PM |                                                                                                                                                                                         | Total Graves | 211156   |   |
|                                                                                                                                                                                                                                                                                                                                                                                                                                                                                                                                                                                                                                                                                                                                                                                                                                                                                                                                                                                                                                                                                                                                                                                                                                                                                                                                                                                                                                                                                                                                                                                                                                                                                                                                                                                                                                                                                                                                                                                                                                                                                                                                |                                | BWSC 108 CRA Transmittal F | orm & Phase I CS- 24 | 10/31/2008 4:44:25 PM |                                                                                                                                                                                         |              | 175418   |   |