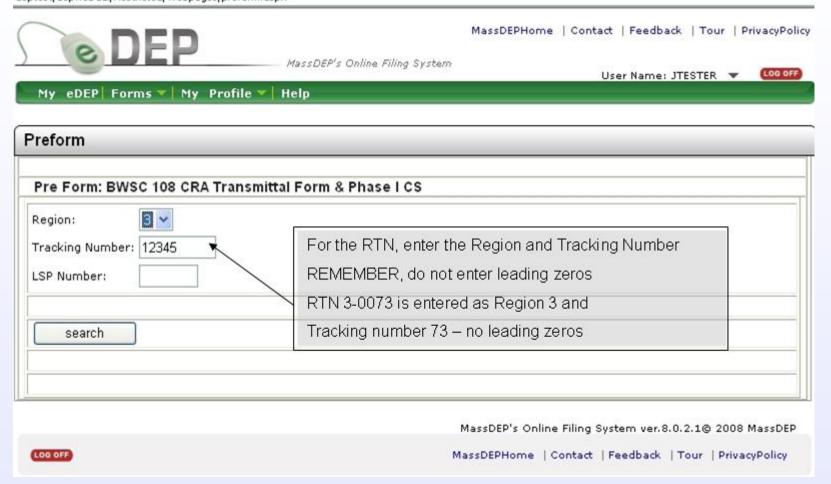

#### **Preform -- DEP Database Information**

| My eDEP Forms   My                           | MassDEP's Online Filing System  User Name: JTESTER ▼ Loo  Profile ▼ Help                                                                   |
|----------------------------------------------|--------------------------------------------------------------------------------------------------------------------------------------------|
| reform                                       |                                                                                                                                            |
| Pre Form: BWSC 108 CR                        | A Transmittal Form & Phase I CS                                                                                                            |
| Region: 3 💌                                  |                                                                                                                                            |
| racking Number: 12345<br>SP Number: 9198     | Check that the site information is up to date. If not, send an email to BWSC.eDEP@state.ma.us to update database                           |
| search                                       |                                                                                                                                            |
| TN<br>TN: 3-12345<br>O LOCATION AID          |                                                                                                                                            |
| 7 BRIDGE ST<br>VILLERICA MA, 018210000<br>SP | Check persons involved with this release. To add a new person, check off Add box. Send email with new information to BWSC.eDEP@state.ma.us |
| Add a new person                             |                                                                                                                                            |