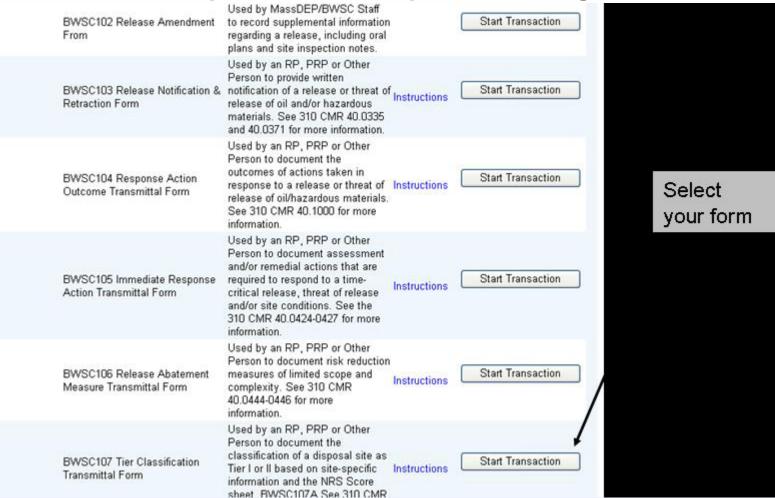

#### **Site File Viewer**

| Region Tracking ID  BWSC 101 Release Log Form  BWSC 102 Release Amendment Form  BWSC 103 Release Notification & Retraction Form  BWSC 104 RAO Transmittal Form  BWSC 105 IRA Transmittal Form  BWSC 106 RAM Transmittal Form  BWSC 107 Tier Classification Transmittal Form  BWSC 107 Tier Classification Transmittal Form  BWSC 109 Minor Permit Modification Transmittal Form  BWSC 111 Audit Follow-up Plan & Post-Audit CS  BWSC 113 & 113A AUL Transmittal & Opinion Form  BWSC 115 DPS Transmittal Form  BWSC 119 URAM Transmittal Form  Your search produced 203 records. Records 1 to 203 appear below.                                                                                                                                                                                                                                                                                                                                                                                                                                                                                                                                                                                                                                                                                                                                                                                                                                                                                                                                                                                                                                                                                                                                                                                                                                                                                                                                                                                                                                                                                                                |                                |                            |                      | Select Searc          | h Criteria                                                                                                                                                                              |              |          |   |
|--------------------------------------------------------------------------------------------------------------------------------------------------------------------------------------------------------------------------------------------------------------------------------------------------------------------------------------------------------------------------------------------------------------------------------------------------------------------------------------------------------------------------------------------------------------------------------------------------------------------------------------------------------------------------------------------------------------------------------------------------------------------------------------------------------------------------------------------------------------------------------------------------------------------------------------------------------------------------------------------------------------------------------------------------------------------------------------------------------------------------------------------------------------------------------------------------------------------------------------------------------------------------------------------------------------------------------------------------------------------------------------------------------------------------------------------------------------------------------------------------------------------------------------------------------------------------------------------------------------------------------------------------------------------------------------------------------------------------------------------------------------------------------------------------------------------------------------------------------------------------------------------------------------------------------------------------------------------------------------------------------------------------------------------------------------------------------------------------------------------------------|--------------------------------|----------------------------|----------------------|-----------------------|-----------------------------------------------------------------------------------------------------------------------------------------------------------------------------------------|--------------|----------|---|
| Bwsc 10,20,30 App for Supplemental Tier I Permit Action   Bwsc 101 Release Log Form   Bwsc 101 Release Log Form   Bwsc 103 Release Amendment Form   Bwsc 103 Release Notification & Retraction Form   Bwsc 104 RAO Transmittal Form   Bwsc 105 IRA Transmittal Form   Bwsc 107 Tier Classification Transmittal Form   Bwsc 107 Tier Classification Transmittal Form   Bwsc 109 Minor Permit Modification Transmittal Form   Bwsc 111 Audit Follow-up Plan & Post-Audit CS   Bwsc 113 & 113A AUL Transmittal & Opinion Form   Bwsc 115 DPS Transmittal Form   Bwsc 115 DPS Transmittal Form   Wasser 115 DPS Transmittal Form   Bwsc 115 DPS Transmittal Form   Bwsc 119 URAM Transmittal Form   Wasser 119 URAM Tra   |                                |                            |                      | Form                  | Name:                                                                                                                                                                                   |              |          |   |
| Submit Date (MM/DD/MM): 10/1/2008   BWSC 104 RAO Transmittal Form   BWSC 105 IRA Transmittal Form   BWSC 105 IRA Transmittal Form   BWSC 105 IRA Transmittal Form   BWSC 107 Tier Classification Transmittal Form   BWSC 107 Iler Classification Transmittal Form   BWSC 108 CRA Transmittal Form & Phase I CS   BWSC 109 Minor Permit Modification Transmittal Form   BWSC 111 Audit Follow-up Plan & Post-Audit CS   BWSC 113 & 113A AUL Transmittal & Opinion Form   BWSC 115 DPS Transmittal Form   BWSC 115 DPS Transmittal Form   BWSC 119 URAM Transmittal Form   WIND BWSC 1 | Release Tracking Number (RTN): |                            |                      | o ID                  | BWSC 10,20,30 App for Supplemental Tier I Permit Action BWSC 101 Release Log Form                                                                                                       |              |          |   |
| Transaction ID:    BWSC 111 Audit Follow-up Plan & Post-Audit CS     BWSC 113 & 113A AUL Transmittal & Opinion Form     BWSC 115 DPS Transmittal Form     BWSC 119 URAM Transmittal Form     WITH                                                                                                                                                                                                                                                                                                                                                                                                                                                                                                                                                                                                                                                                                                                                                                                                                                                                                                                                                                                                                                                                                                                                                                                                                                                                                                                                                                                                                                                                                                                                                                                                                                                                                                                                                                                                                                                                                                                              | ş                              | Submit Date (MM/DD/YYY):   | 10/1/2008<br>To:     |                       | WSC 104 RAO Transmittal Form<br>WSC 105 IRA Transmittal Form<br>WSC 106 RAM Transmittal Form<br>WSC 107 Tier Classification Transmittal For<br>WSC 108 CRA Transmittal Form & Phase I ( | m<br>cs      |          |   |
| Your search produced 203 records. Records 1 to 203 appear below.    Volume                                                                                                                                                                                                                                                                                                                                                                                                                                                                                                                                                                                                                                                                                                                                                                                                                                                                                                                                                                                                                                                                                                                                                                                                                                                                                                                                                                                                                                                                                                                                                                                                                                                                                                                                                                                                                                                                                                                                                                                                                                                     |                                | Transaction ID:            | County 1             | e                     | WSC 111 Audit Follow-up Plan & Post-Audit<br>WSC 113 & 113A AUL Transmittal & Opinion<br>WSC 115 DPS Transmittal Form                                                                   | cs           |          |   |
| BWSC 108 CRA Transmittal Form & Phase I CS- 24   > BWSC Remedial Monitoring Report A- 195   10/31/2008 4:58:57 PM   8 mb BWSC-108 Ques.B18 - ROS Status Repo 2 mb BWSC-108 Ques.F1 - Statement of Provis   211156   2 mb BWSC-108 Ques.B08 - Revised Phase III   175418                                                                                                                                                                                                                                                                                                                                                                                                                                                                                                                                                                                                                                                                                                                                                                                                                                                                                                                                                                                                                                                                                                                                                                                                                                                                                                                                                                                                                                                                                                                                                                                                                                                                                                                                                                                                                                                        | ults                           |                            | Your search prod     | uced 203 records.     | Records 1 to 203 appear below.                                                                                                                                                          |              |          |   |
| > BWSC Remedial Monitoring Report A- 195<br>> BWSC Remedial Monitoring Report B- 196  10/31/2008 4:58:57 PM 2 mb BWSC-108 Ques.B18 - ROS Status Repo<br>2 mb BWSC-108 Ques.F1 - Statement of Provis  8 mb BWSC-108 Ques.B18 - ROS Status Repo<br>2 mb BWSC-108 Ques.F1 - Statement of Provis  10/31/2008 4:44:25 PM 4 mb BWSC-108 Ques.B08 - Revised Phase III 175418                                                                                                                                                                                                                                                                                                                                                                                                                                                                                                                                                                                                                                                                                                                                                                                                                                                                                                                                                                                                                                                                                                                                                                                                                                                                                                                                                                                                                                                                                                                                                                                                                                                                                                                                                          | N                              | Form Nam                   | e                    | Submit Date           | Attachments                                                                                                                                                                             | Notes        | Trans.ID | 2 |
| RWSC 108 CRA Transmittal Form & Phase I CS- 24 10/31/2008 4:44:25 PM                                                                                                                                                                                                                                                                                                                                                                                                                                                                                                                                                                                                                                                                                                                                                                                                                                                                                                                                                                                                                                                                                                                                                                                                                                                                                                                                                                                                                                                                                                                                                                                                                                                                                                                                                                                                                                                                                                                                                                                                                                                           |                                | > BWSC Remedial Monitorin  | ng Report A-195      | 10/31/2008 4:58:57 PM |                                                                                                                                                                                         | Total Graves | 211156   |   |
|                                                                                                                                                                                                                                                                                                                                                                                                                                                                                                                                                                                                                                                                                                                                                                                                                                                                                                                                                                                                                                                                                                                                                                                                                                                                                                                                                                                                                                                                                                                                                                                                                                                                                                                                                                                                                                                                                                                                                                                                                                                                                                                                |                                | BWSC 108 CRA Transmittal F | orm & Phase I CS- 24 | 10/31/2008 4:44:25 PM |                                                                                                                                                                                         |              | 175418   |   |