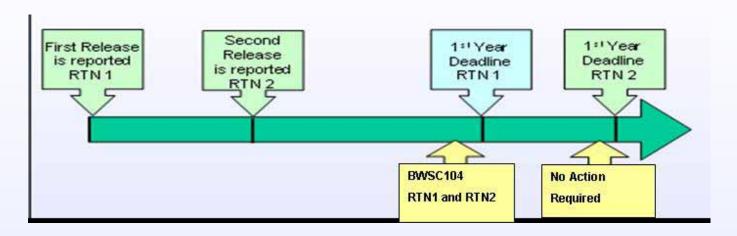

### **BWSC108 Form**

| Bureau of Waste Site Cleanup                                                                                                                   | BWSC108                         |
|------------------------------------------------------------------------------------------------------------------------------------------------|---------------------------------|
| COMPREHENSIVE RESPONSE ACTION TRANSMITTAL FORM & PHASE I COMPLETION STATEMENT  Pursuant to 310 CMR 40.0484 (Subpart D) and 40.0800 (Subpart H) | Release Tracking Num  4 - 88888 |
| A. SITE LOCATION:                                                                                                                              |                                 |
| 1. Site Name: MACLEOD ENTERPRISES                                                                                                              |                                 |
| 2. Street Address: 1 MAIN ST                                                                                                                   |                                 |
| 3. City/Town: BRIDGEWATER 4. ZIP Code:                                                                                                         |                                 |
| 5. UTM Coordinates: a. UTM N: b. UTM E:                                                                                                        | ly Location of Site             |
| ✓ 6. Check here if a Tier Classification Submittal has been provided to DEP for this disposal sit                                              | e                               |
| a. Tier IA b. Tier IB c. Tier IC d. Tier II                                                                                                    | **                              |
| 7. If applicable, provide the Permit Number:                                                                                                   |                                 |
| B. THIS FORM IS BEING USED TO: (check all that apply)                                                                                          |                                 |
| D. The Fermi of Delite Cold Fermi and Cappy)                                                                                                   |                                 |
| 1. Submit a Phase I Completion Statement, pursuant to 310 CMR 40.0484.                                                                         |                                 |

### **BWSC108 – Section B**

| out the following form. You cannot save data typed into this form.  It your completed form if you would like a copy for your records.                          |
|----------------------------------------------------------------------------------------------------------------------------------------------------------------|
| Bureau of Waste Site Cleanup  Busc 108                                                                                                                         |
| COMPREHENSIVE RESPONSE ACTION TRANSMITTAL Release Tracking Number FORM & PHASE I COMPLETION STATEMENT 4 - 88888                                                |
| Pursuant to 310 CMR 40.0484 (Subpart D) and 40.0800 (Subpart H)                                                                                                |
| B. THIS FORM IS BEING USED TO (cont.): (check all that apply)                                                                                                  |
| 14. Submit a Revised Phase IV Completion Statement, pursuant to 310 CMR 40.0878 and 40.0879.                                                                   |
| 15. Submit a Phase V Status Report, pursuant to 310 CMR 40.0892.                                                                                               |
| 16. Submit a Remedial Monitoring Report. (This report can only be submitted through eDEP.)                                                                     |
| a. Type of Report: (check one) 🔲 i. Initial Report 🔽 ii. Interim Report 🔲 iii. Final Report                                                                    |
| b. Frequency of Submittal: (check all that apply)                                                                                                              |
| i. A Remedial Monitoring Report(s) submitted monthly to address an Imminent Hazard.                                                                            |
| ii. A Remedial Monitoring Report(s) submitted monthly to address a Condition of Substantial Release Migration.                                                 |
| iii. A Remedial Monitoring Report(s) submitted concurrent with a Status Report.                                                                                |
| c. Status of Site: (check one) i. Phase V ii. Remedy Operation Status iii. Class C RAO                                                                         |
| d. Number of Remedial Systems and/or Monitoring Programs: 1                                                                                                    |
| A separate BWSC108A, CRA Remedial Monitoring Report, must be filled out for each Remedial System and/or Monitoring Program addressed by this transmittal form. |
| 17. Submit a Remedy Operation Status, pursuant to 310 CMR 40.0893.                                                                                             |
| 18 Submit a Status Report to maintain a Remedy Operation Status pursuant to 310 CMR 40 0893(2)                                                                 |