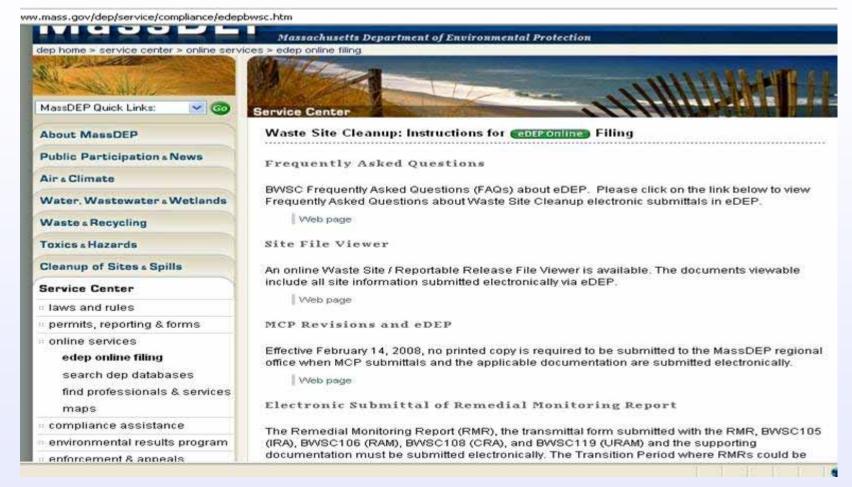

#### Waste Site Cleanup Instructions for eDEP Filing http://www.mass.gov/dep/service/compliance/edepbwsc.htm