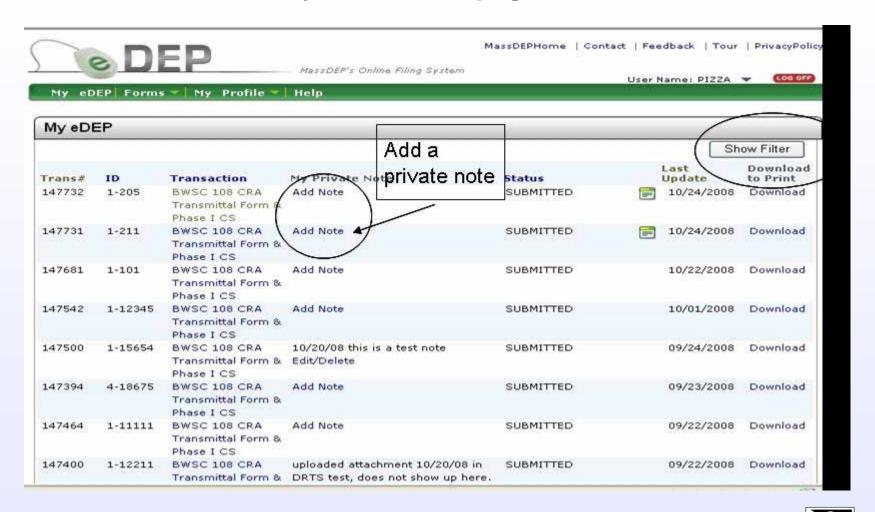

#### My eDEP Homepage - Filter

>://deptest/depwebGui/Restricted/Webpages/MyHomePage.aspx

MassDEPHome | Contact | Feedback | Tour | PrivacyPolicy MassDEP's Online Filing System User Name: PIZZA -My eDEP Forms W My Profile W Help My eDEP Hide Filter Transaction #: ID: Status: Instruction: SIGNATURE(S) REQUIRED 11486 100038344 You can filter a transaction by 18330 100060533 SIGNED selecting any of the field displayed 30611 100060544 SUBMITTED i.e.Transaction #, ID, Status, Form Form: or Specific Date. You can also do a multiple filter by selecting multiple Last Update: Start Date: 100 fields at a time and then clicking the filter button. 1111 End Date: Filter Clear Last Download Trans# ID Transaction My Private Note Status Updateto Print 147732 1-205 BWSC 108 CRA Add Note SUBMITTED Download 10/24/2008 Transmittal Form & Phase I CS 10/24/2008 147731 1-211 BWSC 108 CRA Add Note SUBMITTED Download Transmittal Form & Phase I CS 147681 1-101 BWSC 108 CRA Add Note SUBMITTED 10/22/2008 Download Transmittal Form & Phase I CS 147542 1-12345 BWSC 108 CRA Add Note SUBMITTED 10/01/2008 Download Transmittal Form & Phase I CS 147500 1-15654 BWSC 108 CRA 10/20/08 this is a test note SUBMITTED 09/24/2008 Download Transmittal Earn 0. Edit/Dalata