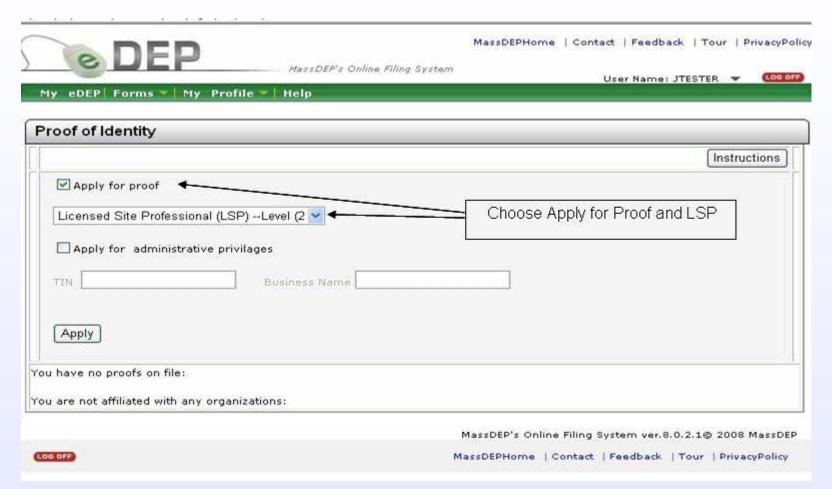

Date: 100 fields at a time and then clicking the filter button. 1111 End Date: Filter Clear Last Download Trans# ID Transaction My Private Note Status Updateto Print 147732 1-205 BWSC 108 CRA Add Note SUBMITTED Download 10/24/2008 Transmittal Form & Phase I CS 10/24/2008 147731 1-211 BWSC 108 CRA Add Note SUBMITTED Download Transmittal Form & Phase I CS 147681 1-101 BWSC 108 CRA Add Note SUBMITTED 10/22/2008 Download Transmittal Form & Phase I CS 147542 1-12345 BWSC 108 CRA Add Note SUBMITTED 10/01/2008 Download Transmittal Form & Phase I CS 147500 1-15654 BWSC 108 CRA 10/20/08 this is a test note SUBMITTED 09/24/2008 Download Transmittal Earn 0. Edit/Dalata

Massachusetts Department



#### **My Profile – To Update Information and Add Proofs**



#### **Apply for LSP Proof of Identity**



#### **LSP Proof of Identity Form**



Massachusetts Department





#### **LSP Proof Pending**



#### **Apply to be Administrator**



Massachusetts Department

of



#### **Administrator and LSP Proof of Identity Pending**



Massachusetts Department
of

ENVIRONMENTAL PROTECTION

#### MassDEPHome | Contact | Feedback | Tour | PrivacyPolic MassDEP's Online Filing System User Name: JTESTER 🔻 My eDEP Forms My Profile Help Air & Climate My eDEP Business Sectors Cleanup of Sites & Spills Welcome to Drinking Water This is where forms are found User Name: J Toxics & Hazards Nick Name: J( Waste & Recycling user name from your 'My Profile') Wastewater Thank you fo Wetlands Protect yo All Forms Recent Forms . Do not reveal your password to others. Do not leave your password in plain sight. If y