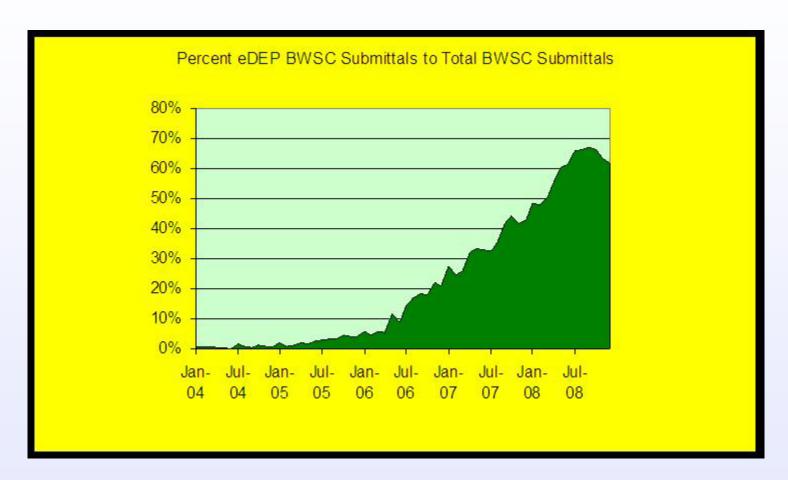

and Development
- 2003 2004 BWSC Rollout
  - Majority of BWSC forms available in eDEP (except BOL)
  - Registration process streamlined

# **Project Background (cont)**

- 2005 2006 Development of Plan to increase eDEP Usage
  - Regulatory change introducing Remedial Monitoring Report in electronic format only
  - Email box createdBWSC.eDEP@state.ma.us
- 2007 RMR required electronically

# **Project Background (cont)**

- 2008 Regulatory change 1/1/2009 all-electronic BWSC submittals.
  - Printed copy no longer required if supporting documentation submitted with eDEP transmittal form.
  - Site File Viewer available.
  - First program of its type in the country to be all electronic.



#### **Number of eDEP Submittals by Year**



#### Percent eDEP BWSC Submittals to Total BWSC Submittals



#### **Total Submitted BWSC Forms through eDEP**



#### **Site File Viewer**

| Region Tracking ID  BWSC 101 Release Log Form  BWSC 102 Release Amendment Form  BWSC 103 Release Notification & Retraction Form  BWSC 104 RAO Transmittal Form  BWSC 105 IRA Transmittal Form  BWSC 106 RAM Transmittal Form  BWSC 107 Tier Classification Transmittal Form  BWSC 107 Tier Classification Transmittal Form  BWSC 109 Minor Permit Modification Transmittal Form  BWSC 111 Audit Follow-up Plan & Post-Audit CS  BWSC 113 & 113A AUL Transmittal & Opinion Form  BWSC 115 DPS Transmittal Form  BWSC 119 URAM Transmittal Form  Your search produced 203 records. Records 1 to 203 appear below.