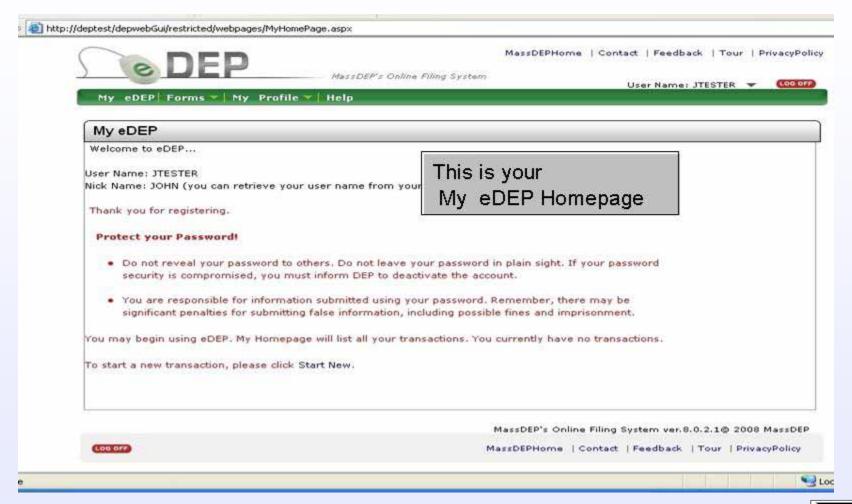

#### My eDEP Homepage

#### My eDEP Homepage

Massachusetts Department

You may begin using eDEP. My Homepage will list all your transactions. You currently have no transactions.

To start a new transaction, please click Start New.

Massachusetts Department

Cleanup of Sites and Spills Form Page