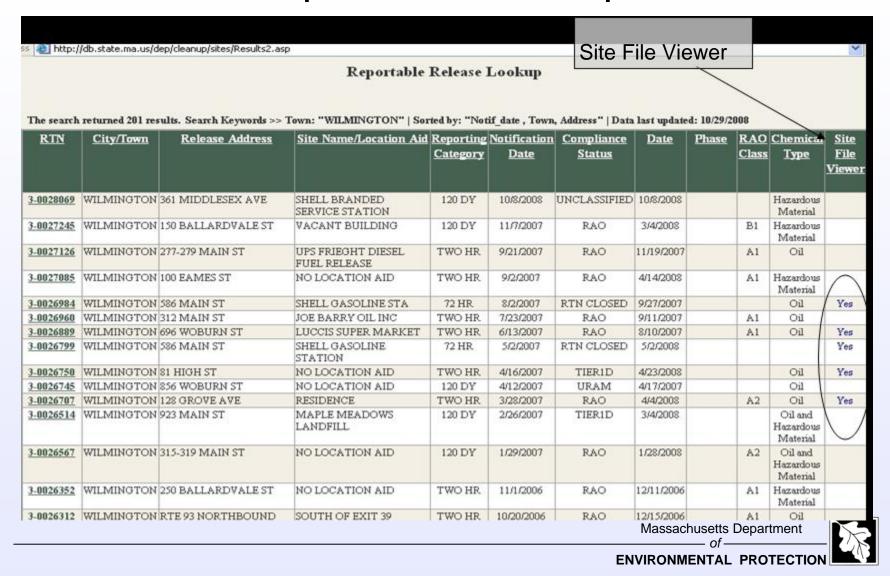

|                                | BWSC 108 CRA Transmittal F | orm & Phase I CS- 24 | 10/31/2008 4:44:25 PM |                                                                                                                                                                                         |              | 175418   |   |

#### Reportable Release Lookup



## Site File Viewer from Reportable Release Lookup



One Winter Street - Boston Massachusetts 02108 - 617-292-5500

Waste Site / Reportable Release File Viewer ver. 1.3 © 2008 MassDEP

Massachusetts Department





Massachusetts Department



# **New Look to eDEP**

Graphic User Interface (GUI)

#### **MassDEP Homepage**



Massachusetts Department of —————



#### **Accessing eDEP**



#### Waste Site Cleanup Instructions for eDEP Filing http://www.mass.gov/dep/service/compliance/edepbwsc.htm



### eDEP Login



Massachusetts Department
of



#### **Create Your Account**



| Fax                                                                                                            |                                                          |                        |