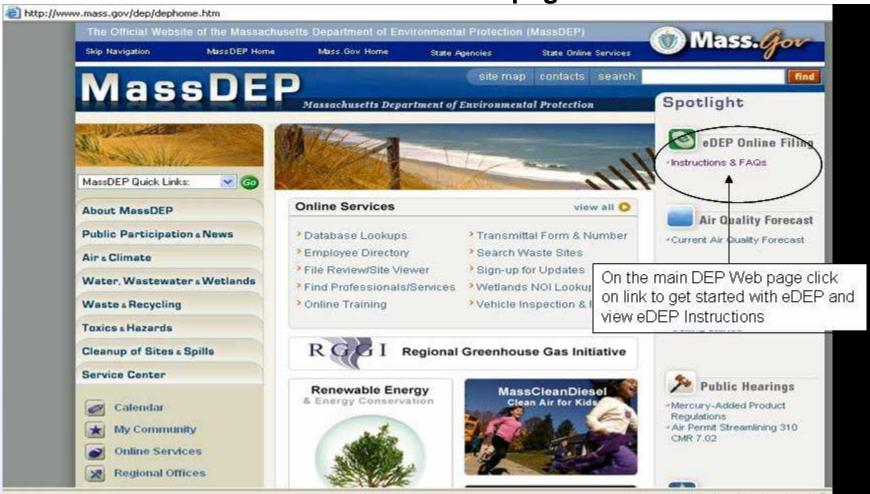

#### **MassDEP Homepage**

Massachusetts Department of —————

#### **Accessing eDEP**

#### Waste Site Cleanup Instructions for eDEP Filing http://www.mass.gov/dep/service/compliance/edepbwsc.htm