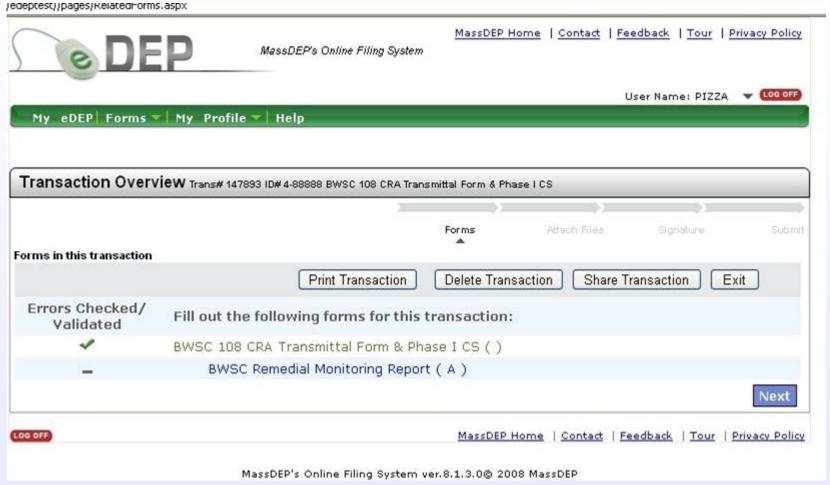

#### **Transaction Overview – Navigation Page**

//edeptest/Pages/RelatedForms.aspx MassDEPHome | Contact | Feedback | Tour | Privacy Policy MassDEP's Online Filing System Nick Name: TESTER2 V LOG OFF My eDEP Forms ▼ My Profile ▼ Help Transaction Overview Trans# 147709 ID#3-72 BWSC 108 CRA Transmittal Form & Phase I CS Steps progress bar Forms Signature Forms in this transaction Print Transaction Delete Transaction Share Transaction Exit Errors Checked/ Fill out the following forms for this transaction: Validated BWSC 108 CRA Transmittal Form & Phase I CS () Next MassDEPHome | Contact | Feedback | Tour | Privacy Policy LOG OFF