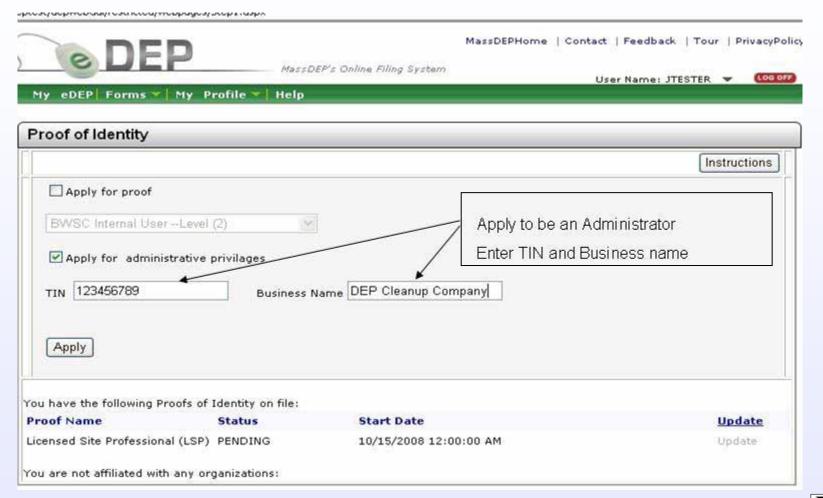

e Note Status Updateto Print 147732 1-205 BWSC 108 CRA Add Note SUBMITTED Download 10/24/2008 Transmittal Form & Phase I CS 10/24/2008 147731 1-211 BWSC 108 CRA Add Note SUBMITTED Download Transmittal Form & Phase I CS 147681 1-101 BWSC 108 CRA Add Note SUBMITTED 10/22/2008 Download Transmittal Form & Phase I CS 147542 1-12345 BWSC 108 CRA Add Note SUBMITTED 10/01/2008 Download Transmittal Form & Phase I CS 147500 1-15654 BWSC 108 CRA 10/20/08 this is a test note SUBMITTED 09/24/2008 Download Transmittal Earn 0. Edit/Dalata

Massachusetts Department



#### **My Profile – To Update Information and Add Proofs**



#### **Apply for LSP Proof of Identity**



#### **LSP Proof of Identity Form**



Massachusetts Department





#### **LSP Proof Pending**



#### **Apply to be Administrator**



Massachusetts Department

of



#### **Administrator and LSP Proof of Identity Pending**



Massachusetts Department
of

ENVIRONMENTAL PROTECTION

#### MassDEPHome | Contact | Feedback | Tour | PrivacyPolic MassDEP's Online Filing System User Name: JTESTER 🔻 My eDEP Forms My Profile Help Air & Climate My eDEP Business Sectors Cleanup of Sites & Spills Welcome to Drinking Water This is where forms are found User Name: J Toxics & Hazards Nick Name: J( Waste & Recycling user name from your 'My Profile') Wastewater Thank you fo Wetlands Protect yo All Forms Recent Forms . Do not reveal your password to others. Do not leave your password in plain sight. If your password security is compromised, you must inform DEP to deactivate the account. · You are responsible for information submitted usin