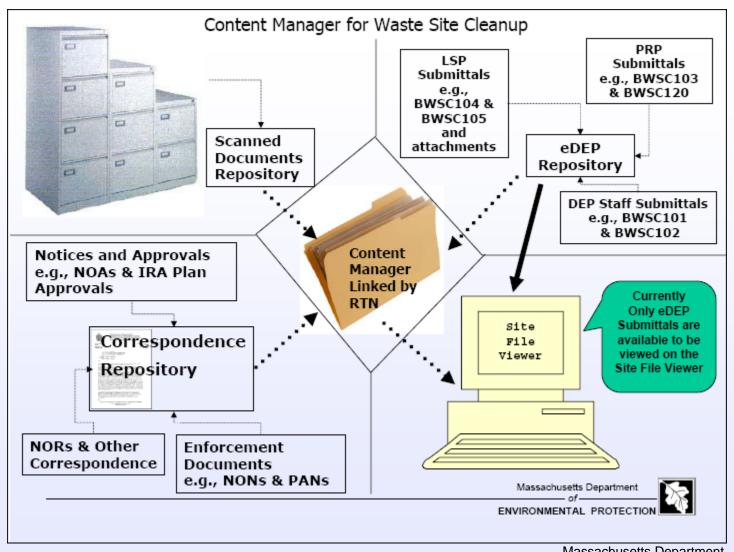

#### **Site File Viewer**

| Region Tracking ID  BWSC 101 Release Log Form  BWSC 102 Release Amendment Form  BWSC 103 Release Notification & Retraction Form  BWSC 104 RAO Transmittal Form  BWSC 105 IRA Transmittal Form  BWSC 106 RAM Transmittal Form  BWSC 107 Tier Classification Transmittal Form  BWSC 107 Tier Classification Transmittal Form  BWSC 109 Minor Permit Modification Transmittal Form  BWSC 111 Audit Follow-up Plan & Post-Audit CS  BWSC 113 & 113A AUL Transmittal & Opinion Form  BWSC 115 DPS Transmittal Form  BWSC 119 URAM Transmittal Form  Your search produced 203 records. Records 1 to 203 appear below.                                                                                                                                                                                                                                                                                                                                                                                                                                                                                                                                                                                                                                                                                                                                                                                                                                                                                                                                                                                                                                                                                                                                                                                                                                                                                                                                                                                                                                                                                                                |                                |                            |                      | Select Searc          | h Criteria                                                                                                                                                                              |              |          |   |
|--------------------------------------------------------------------------------------------------------------------------------------------------------------------------------------------------------------------------------------------------------------------------------------------------------------------------------------------------------------------------------------------------------------------------------------------------------------------------------------------------------------------------------------------------------------------------------------------------------------------------------------------------------------------------------------------------------------------------------------------------------------------------------------------------------------------------------------------------------------------------------------------------------------------------------------------------------------------------------------------------------------------------------------------------------------------------------------------------------------------------------------------------------------------------------------------------------------------------------------------------------------------------------------------------------------------------------------------------------------------------------------------------------------------------------------------------------------------------------------------------------------------------------------------------------------------------------------------------------------------------------------------------------------------------------------------------------------------------------------------------------------------------------------------------------------------------------------------------------------------------------------------------------------------------------------------------------------------------------------------------------------------------------------------------------------------------------------------------------------------------------|--------------------------------|----------------------------|----------------------|-----------------------|-----------------------------------------------------------------------------------------------------------------------------------------------------------------------------------------|--------------|----------|---|
| Bwsc 10,20,30 App for Supplemental Tier I Permit Action   Bwsc 101 Release Log Form   Bwsc 101 Release Log Form   Bwsc 103 Release Amendment Form   Bwsc 103 Release Notification & Retraction Form   Bwsc 104 RAO Transmittal Form   Bwsc 105 IRA Transmittal Form   Bwsc 107 Tier Classification Transmittal Form   Bwsc 107 Tier Classification Transmittal Form   Bwsc 109 Minor Permit Modification Transmittal Form   Bwsc 111 Audit Follow-up Plan & Post-Audit CS   Bwsc 113 & 113A AUL Transmittal & Opinion Form   Bwsc 115 DPS Transmittal Form   Bwsc 115 DPS Transmittal Form   Wasser 115 DPS Transmittal Form   Bwsc 115 DPS Transmittal Form   Bwsc 119 URAM Transmittal Form   Wasser 119 URAM Tra   |                                |                            |                      | Form                  | Name:                                                                                                                                                                                   |              |          |   |
| Submit Date (MM/DD/MM): 10/1/2008   BWSC 104 RAO Transmittal Form   BWSC 105 IRA Transmittal Form   BWSC 105 IRA Transmittal Form   BWSC 105 IRA Transmittal Form   BWSC 107 Tier Classification Transmittal Form   BWSC 107 Iler Classification Transmittal Form   BWSC 108 CRA Transmittal Form & Phase I CS   BWSC 109 Minor Permit Modification Transmittal Form   BWSC 111 Audit Follow-up Plan & Post-Audit CS   BWSC 113 & 113A AUL Transmittal & Opinion Form   BWSC 115 DPS Transmittal Form   BWSC 115 DPS Transmittal Form   BWSC 119 URAM Transmittal Form   WIND BWSC 1 | Release Tracking Number (RTN): |                            |                      | o ID                  | BWSC 10,20,30 App for Supplemental Tier I Permit Action BWSC 101 Release Log Form                                                                                                       |              |          |   |
| Transaction ID:    BWSC 111 Audit Follow-up Plan & Post-Audit CS     BWSC 113 & 113A AUL Transmittal & Opinion Form     BWSC 115 DPS Transmittal Form     BWSC 119 URAM Transmittal Form     WITH                                                                                                                                                                                                                                                                                                                                                                                                                                                                                                                                                                                                                                                                                                                                                                                                                                                                                                                                                                                                                                                                                                                                                                                                                                                                                                                                                                                                                                                                                                                                                                                                                                                                                                                                                                                                                                                                                                                              | ş                              | Submit Date (MM/DD/YYY):   | 10/1/2008<br>To:     |                       | WSC 104 RAO Transmittal Form<br>WSC 105 IRA Transmittal Form<br>WSC 106 RAM Transmittal Form<br>WSC 107 Tier Classification Transmittal For<br>WSC 108 CRA Transmittal Form & Phase I ( | m<br>cs      |          |   |
| Your search produced 203 records. Records 1 to 203 appear below.    Volume                                                                                                                                                                                                                                                                                                                                                                                                                                                                                                                                                                                                                                                                                                                                                                                                                                                                                                                                                                                                                                                                                                                                                                                                                                                                                                                                                                                                                                                                                                                                                                                                                                                                                                                                                                                                                                                                                                                                                                                                                                                     |                                | Transaction ID:            | County 1             | e                     | WSC 111 Audit Follow-up Plan & Post-Audit<br>WSC 113 & 113A AUL Transmittal & Opinion<br>WSC 115 DPS Transmittal Form                                                                   | cs           |          |   |
| BWSC 108 CRA Transmittal Form & Phase I CS- 24   > BWSC Remedial Monitoring Report A- 195   10/31/2008 4:58:57 PM   8 mb BWSC-108 Ques.B18 - ROS Status Repo 2 mb BWSC-108 Ques.F1 - Statement of Provis   211156   2 mb BWSC-108 Ques.B08 - Revised Phase III   175418                                                                                                                                                                                                                                                                                                                                                                                                                                                                                                                                                                                                                                                                                                                                                                                                                                                                                                                                                                                                                                                                                                                                                                                                                                                                                                                                                                                                                                                                                                                                                                                                                                                                                                                                                                                                                                                        | ults                           |                            | Your search prod     | uced 203 records.     | Records 1 to 203 appear below.                                                                                                                                                          |              |          |   |
| > BWSC Remedial Monitoring Report A- 195<br>> BWSC Remedial Monitoring Report B- 196  10/31/2008 4:58:57 PM 2 mb BWSC-108 Ques.B18 - ROS Status Repo<br>2 mb BWSC-108 Ques.F1 - Statement of Provis  8 mb BWSC-108 Ques.B18 - ROS Status Repo<br>2 mb BWSC-108 Ques.F1 - Statement of Provis  10/31/2008 4:44:25 PM 4 mb BWSC-108 Ques.B08 - Revised Phase III 175418                                                                                                                                                                                                                                                                                                                                                                                                                                                                                                                                                                                                                                                                                                                                                                                                                                                                                                                                                                                                                                                                                                                                                                                                                                                                                                                                                                                                                                                                                                                                                                                                                                                                                                                                                          | N                              | Form Nam                   | e                    | Submit Date           | Attachments                                                                                                                                                                             | Notes        | Trans.ID | 2 |
| RWSC 108 CRA Transmittal Form & Phase I CS- 24 10/31/2008 4:44:25 PM                                                                                                                                                                                                                                                                                                                                                                                                                                                                                                                                                                                                                                                                                                                                                                                                                                                                                                                                                                                                                                                                                                                                                                                                                                                                                                                                                                                                                                                                                                                                                                                                                                                                                                                                                                                                                                                                                                                                                                                                                                                           |                                | > BWSC Remedial Monitorin  | ng Report A-195      | 10/31/2008 4:58:57 PM |                                                                                                                                                                                         | Total Graves | 211156   |   |
|                                                                                                                                                                                                                                                                                                                                                                                                                                                                                                                                                                                                                                                                                                                                                                                                                                                                                                                                                                                                                                                                                                                                                                                                                                                                                                                                                                                                                                                                                                                                                                                                                                                                                                                                                                                                                                                                                                                                                                                                                                                                                                                                |                                | BWSC 108 CRA Transmittal F | orm & Phase I CS- 24 | 10/31/2008 4:44:25 PM |                                                                                                                                                                                         |              | 175418   |   |

#### Reportable Release Lookup

## Site File Viewer from Reportable Release Lookup

One Winter Street - Boston Massachusetts 02108 - 617-292-5500

Waste Site / Reportable Release File Viewer ver. 1.3 © 2008 MassDEP

Massachusetts Department