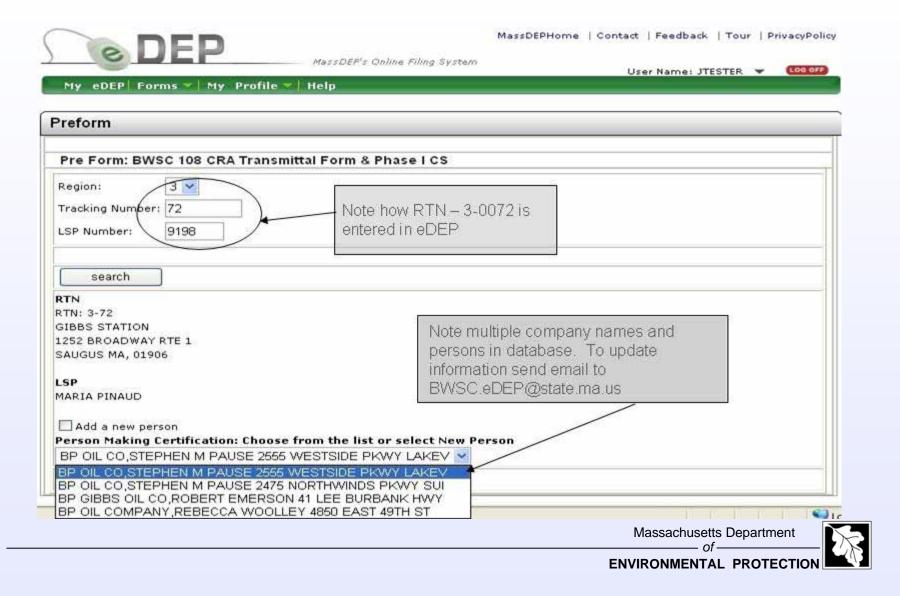

#### **Preform -- DEP Database Information**

| My eDEP Forms   My                           | MassDEP's Online Filing System  User Name: JTESTER ▼ Loo  Profile ▼ Help                                                                   |
|----------------------------------------------|--------------------------------------------------------------------------------------------------------------------------------------------|
| reform                                       |                                                                                                                                            |
| Pre Form: BWSC 108 CR                        | A Transmittal Form & Phase I CS                                                                                                            |
| Region: 3 💌                                  |                                                                                                                                            |
| racking Number: 12345<br>SP Number: 9198     | Check that the site information is up to date. If not, send an email to BWSC.eDEP@state.ma.us to update database                           |
| search                                       |                                                                                                                                            |
| TN<br>TN: 3-12345<br>O LOCATION AID          |                                                                                                                                            |
| 7 BRIDGE ST<br>VILLERICA MA, 018210000<br>SP | Check persons involved with this release. To add a new person, check off Add box. Send email with new information to BWSC.eDEP@state.ma.us |
| Add a new person                             |                                                                                                                                            |