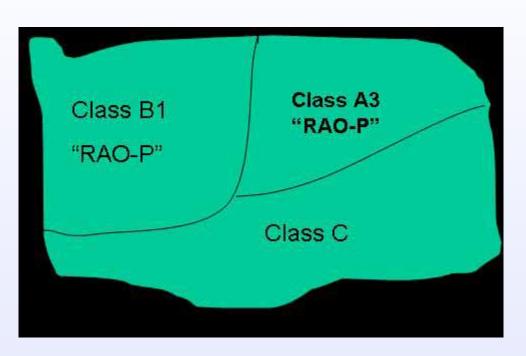

nt for each RTN.
- The same RTN should be entered in the preform of BWSC106.

### **RAO Partial Statements (RAO-P)**

- One or more RAO-P(s) submitted do not apply to the entire release (RTN) nor do they shut off deadlines for the RTN.
- Even though some portions of the site may be at a higher level of cleanup, the summary RAO Statement class represents conditions that are accurate for the "least clean" most restricted/encumbered portions of the site.

### **RAO Partial Statements (cont.)**

- When the entire area of the release location poses no substantial hazard an RAO Statement Class C may be submitted.
- When the entire area of the release location poses no significant risk an RAO Statement Class A or B may be submitted.

### **Example of Site with RAO Partial Statements**

### RTN1



Class C RAO Statement (reference the "RAO-P" areas)



### Example 2 of Site with RAO Partial Statements

### RTN2



Class A3 RAO Statement (reference "RAO-P" areas)



### Downgradient Property Status (DPS) BWSC115

- DPS RTNs are assigned to a Person and a Property.
- DPS RTNs appear on the Waste Site Web Look up with a current status of "DPS"
- Closure Options: A DPS RTN may be linked to a Tier Classified source RTN or an RAO Statement may be submitted.

### Utility-related Abatement Measures (URAMs) BWSC119

- Do not use a pre-existing RTN for a new URAM unless directed by the region.
- Call Region with an "Intent" to do a URAM.
- URAM RTNs appear on the Waste Site Web Look up with a current status of "URAM"
- Closure options: Submit RAO Statement or Link to a Tier Classified RTN.