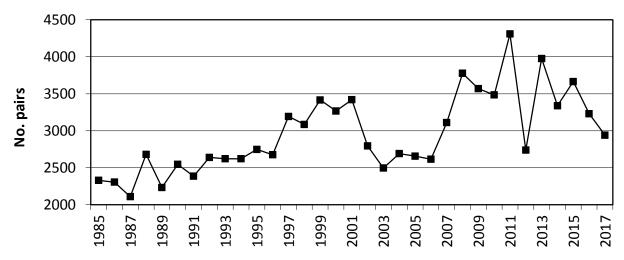

The two largest A-period colonies supported 95% of the state's Roseate Tern pairs.

Since 1985, Roseate numbers in the state have fluctuated between 1,269 and 2,264 pairs, averaging 1,623 pairs during this time period (**Fig. 1**).

**Figure 1.** Number of nesting Roseate Tern pairs in Massachusetts, 1985-2017.

**Common Tern:** Massachusetts' Common Tern population increased 5.1% to the highest number recorded in recent history, **18,059 pairs** (vs. 17,175 pairs in 2016) distributed across 29 sites.