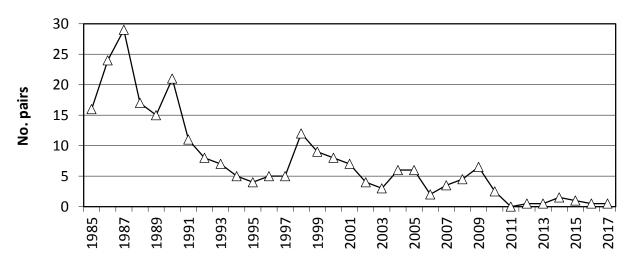

Since 1985, numbers of this range-edge species have ranged from 0 to 29 pairs (mean 7 pairs), with an overall downward trend (Fig. 3).

Figure 3. Number of nesting Arctic Tern pairs in Massachusetts, 1985-2017.