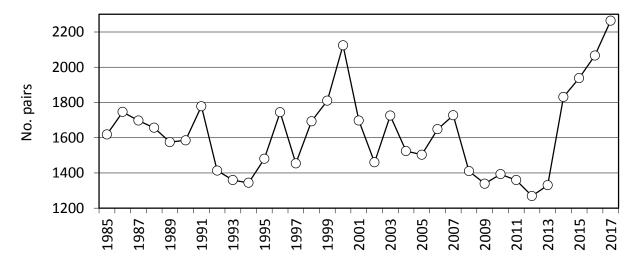

The two largest A-period colonies supported 95% of the state's Roseate Tern pairs.

Since 1985, Roseate numbers in the state have fluctuated between 1,269 and 2,264 pairs, averaging 1,623 pairs during this time period (**Fig. 1**).

**Figure 1.** Number of nesting Roseate Tern pairs in Massachusetts, 1985-2017.

**Common Tern:** Massachusetts' Common Tern population increased 5.1% to the highest number recorded in recent history, **18,059 pairs** (vs. 17,175 pairs in 2016) distributed across 29 sites.