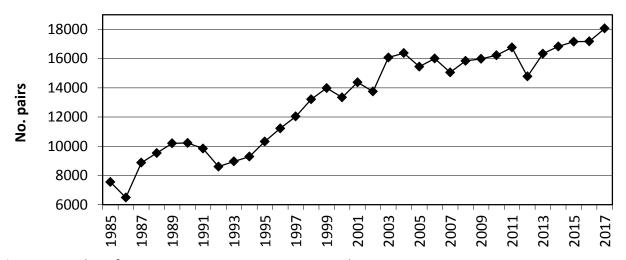

The ten largest A-period colonies supported more than 99% of the state's Common Tern pairs; 94% of the state's pairs were concentrated in the three largest colonies.

From 1985 to 2003, Common Tern numbers rose rapidly in Massachusetts. Although the rate of population growth has slowed since then, numbers have continued to inch upwards. Since 1985, population size has ranged from 6,483 to 18,059 pairs (mean 13,208 pairs) (Fig. 2).

Figure 2. Number of nesting Common Tern pairs in Massachusetts, 1985-2017.

**Arctic Tern:** In 2017, one Arctic Tern nested with a Common Tern on Ram I., but the nest overwashed prior to hatch. No Arctic Terns nested in Massachusetts in 2016, but an Arctic Tern (likely the same individual) nested with a Common Tern on Penikese I. from 2007 to 2014. The banded Common Tern in 2017 was retrapped on the nest at Ram I. before it was overwashed, so its identity could be confirmed. . An Arctic Tern was also seen on Penikese I. in 2017, but no nest was detected.