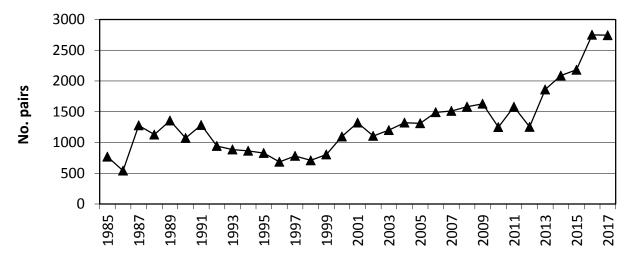

From 1985 to present, Laughing Gulls have averaged 1,310 pairs, ranging between 542 and 2,751 pairs (**Fig. 6**). The overall trend since 1998 has been strongly upward; the population has nearly quadrupled since then. Because Laughing Gulls compete with Common and Roseate Terns for space and resources and are predators of terns, documenting their distribution, numbers, and interactions with our terns is important.

Figure 6. Number of nesting Laughing Gull pairs in Massachusetts, 1985-2017.