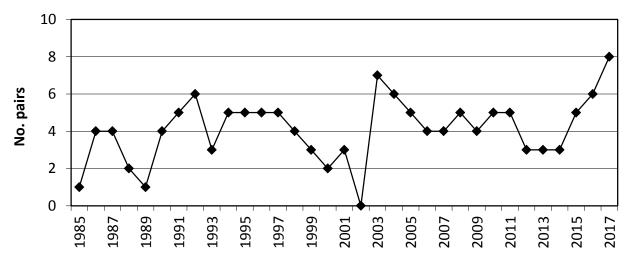

Since 1985, numbers of this range-edge species have ranged from 0 to 29 pairs (mean 7 pairs), with an overall downward trend (Fig. 3).

Figure 3. Number of nesting Arctic Tern pairs in Massachusetts, 1985-2017.