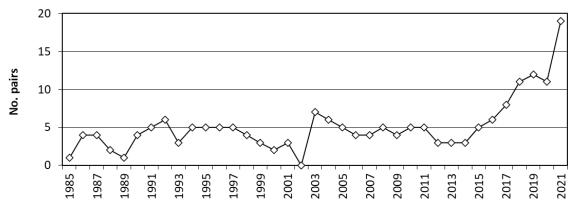

Black Skimmers, which are at the northern end of their breeding range in Massachusetts, have been increasing rapidly since 2014 (Fig. 6).

Figure 6. Number of nesting Black Skimmer pairs in Massachusetts, 1985 – 2021.