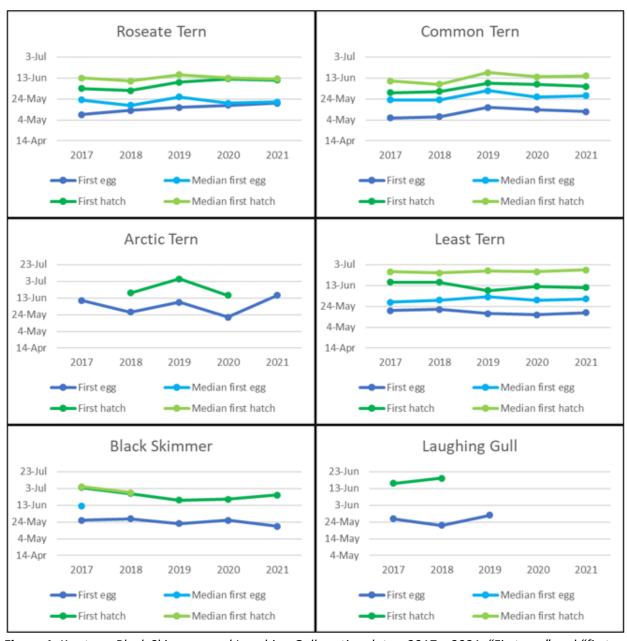

#### **Nesting Chronology**

Timing of nesting season events is shown in Table 1 and Fig. 1.

**Table 1.** Nesting chronology for terns, Black Skimmers, and Laughing Gulls in Massachusetts in 2021.

| 2021                             |                                      | Roseate Tern                     | Common Tern                           | Arctic Tern                         | Least Tern                                                                        | Black Skimmer                                 | Laughing Gull   |
|----------------------------------|--------------------------------------|----------------------------------|---------------------------------------|-------------------------------------|-----------------------------------------------------------------------------------|-----------------------------------------------|-----------------|
| Date first<br>adults<br>observed | Earliest date<br>(site)              | 28-Apr (Ram I.,<br>Mattapoisett) | 21-Apr (Bird I.,<br>Marion)           | 20-May<br>(Penikese I.,<br>Gosnold) | 3-May (Little<br>Bch./Eel Pd.,<br>Edgartown)                                      | 28-Apr (Little<br>Bch./Eel Pd.,<br>Edgartown) | nd <sup>d</sup> |
|                                  | Median <sup>a</sup> (n) <sup>b</sup> | 19-May (5)                       | 27-May (30)                           | n/a <sup>c</sup>                    | 18-May (102)                                                                      | n/a                                           | nd              |
| Date first<br>eggs laid          | Earliest date<br>(site)              | 20-May (Ram I.,<br>Mattapoisett) | 12-May (Ram I.,<br>Mattapoisett)      | 16-Jun<br>(Penikese I.,<br>Gosnold) | 18-May (Eel Pt.,<br>Nantucket)                                                    | 19-May (Little<br>Bch./Eel Pd.,<br>Edgartown) | nd              |
|                                  | Median (n)                           | 21-May (3)                       | 27-May (19)                           | n/a                                 | 31-May (87)                                                                       | n/a                                           | nd              |
| Date first<br>chicks             | Earliest date<br>(site)              | 11-Jun (Bird I.,<br>Marion)      | 5-Jun (Ram I.,<br>Mattapoisett)       | n/a                                 | 11-Jun (Crane<br>Bch., Ipswich)                                                   | 25-Jun (Little<br>Bch./Eel Pd.,<br>Edgartown) | nd              |
| hatched                          | Median (n)                           | 12-Jun (3)                       | 15-Jun (7)                            | n/a                                 | 28-Jun (49)                                                                       | n/a                                           | nd              |
| Last date<br>young<br>observed   | Latest date<br>(site)                | nd                               | 14-Aug<br>(Haystack I.,<br>Edgartown) | n/a                                 | 31-Aug (Parker<br>River NWR,<br>Newbury<br>/Rowley;<br>Duxbury Beach,<br>Duxbury) | 21-Aug (Little<br>Bch./Eel Pd.,<br>Edgartown) | nd              |
|                                  | Median (n)                           | nd                               | 1-Aug (4)                             | n/a                                 | 11-Aug (39)                                                                       | n/a                                           | nd              |

**Figure 1**. Key tern, Black Skimmer, and Laughing Gull nesting dates, 2017 - 2021. "First egg" and "first hatch" indicate the earliest egg laying and hatching dates reported statewide. Median dates refer to the among-colony values (i.e., the median of the "first" dates reported for different colonies), not the within-colony median dates for individual birds or nests. For colonies for which a date range of  $\leq 5$  days (instead of a single value) was reported, the median value for the range was used in analyses; ranges > 5 days were not used in analyses.