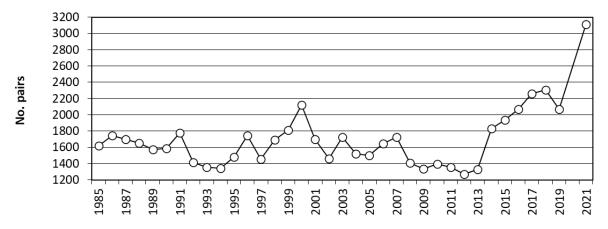

Since 1985, Roseate numbers in the state have fluctuated, but the overall trend during 2012 – 2021 has been strongly increasing (**Fig. 2**).

Figure 2. Number of nesting Roseate Tern pairs in Massachusetts, 1985 – 2021.