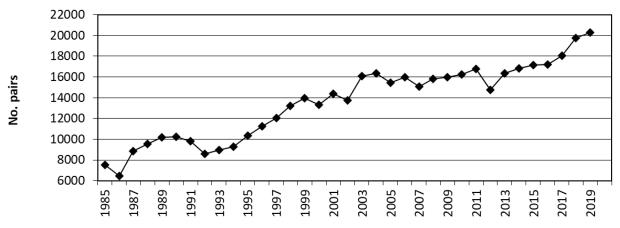

The overall trend in Least Tern numbers since 1985 has been positive, but there has been considerable volatility in the numbers (**Fig. 5**); some of this may reflect the difficulties inherent in estimating Least Tern population sizes as well as presumed shifting of birds among states.

Figure 5. Number of nesting Least Tern pairs in Massachusetts, 1985 – 2021.