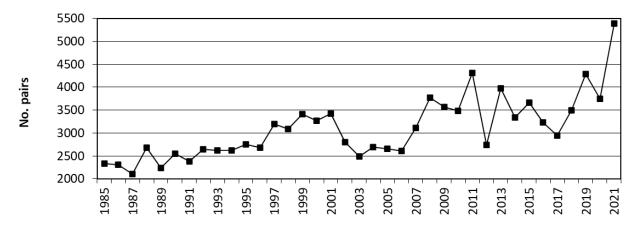

Common Tern numbers rose rapidly in Massachusetts during 1982 – 2003, slowed or leveled off during 2004 – 2016, and increased more rapidly during 2017 – 2019 (**Fig. 3**).

**Figure 3.** Number of nesting Common Tern pairs in Massachusetts, 1985 – 2019. (No data available for 2020 – 2021.)