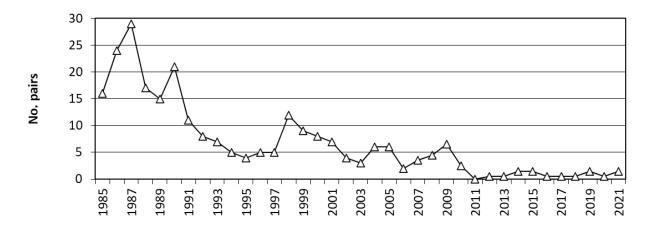

Since 1985, Roseate numbers in the state have fluctuated, but the overall trend during 2012 – 2021 has been strongly increasing (**Fig. 2**).

Figure 2. Number of nesting Roseate Tern pairs in Massachusetts, 1985 – 2021.

Since 1985, there has been an overall downward trend in abundance of this very rare, range-edge species, which has almost disappeared in MA (**Fig. 4**).

Figure 4. Number of nesting Arctic Tern pairs in Massachusetts, 1985 – 2021.