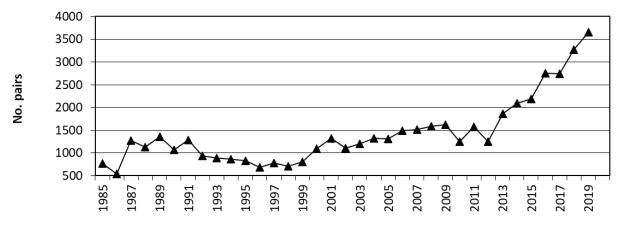

As in 2020, statewide Laughing Gull abundance in 2021 was unknown because no census was conducted at the sole colony, South Monomoy I., Chatham, where they appeared to be abundant.

Laughing Gulls have been increasing rapidly since 1998, with the rate accelerating since 2012 (**Fig. 7**). Because Laughing Gulls compete with Common and Roseate Terns for space and resources and are predators of terns, population monitoring is very important.

**Figure 7.** Number of nesting Laughing Gull pairs in Massachusetts, 1985 – 2019. (No data available for 2020 – 2021.)