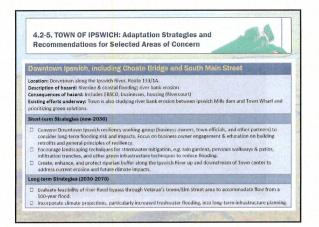

es

#### POSSIBLE ACTIONS: What can be done?

- Conserve land located adjacent to flood zones?
- Green infrastructure in neighborhoods?
- Decrease impervious cover and encourage low impact development?







Nature-based strategies
can complement
engineering solutions to
benefit our communities.

Planning and Zoning
Protect coastal & inland
natural habitats
Restore degraded natural
habitats
Replicate natural systems &
cycles in developed areas

Natural Defenses

Natural Defenses

Natural Strategies



Step 4:

Developing Priorities

Community Busilience Building Risk Matrix

The Priority and no or or a given of long two (not group)

The Priority and no or or a given of long two (not group)

The Priority of each Action (High, Medium, Low) and the Urgency (ongoing, short-term, long-term).