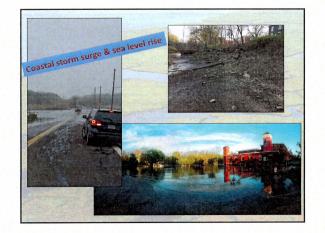

Appendix D: The Nature Conservancy - Guide to Nature-Based Solutions

Appendix D: NWF Guide to Nature-Based Climate Adaptation Strategies

| Community Resilience Building Risk Matrix                                                                     | Risk Matr                                                                                                                                                                                                                                                                                                                                                                                                                                                                                                                                                                                                                                                                                                                                                                                                                                                                                                                                                                                                                                                                                                                                                                                                                                                                                                                                                                                                                                                                                                                                                                                                                                                                                                                                                                                                                                                                                                                                                                                                                                                                                                                      |                 |      |                                                                                                                                      | W                         | ww.Commun                             | www.CommunityResilienceBuilding.org | uilding. | org                   |
|---------------------------------------------------------------------------------------------------------------|--------------------------------------------------------------------------------------------------------------------------------------------------------------------------------------------------------------------------------------------------------------------------------------------------------------------------------------------------------------------------------------------------------------------------------------------------------------------------------------------------------------------------------------------------------------------------------------------------------------------------------------------------------------------------------------------------------------------------------------------------------------------------------------------------------------------------------------------------------------------------------------------------------------------------------------------------------------------------------------------------------------------------------------------------------------------------------------------------------------------------------------------------------------------------------------------------------------------------------------------------------------------------------------------------------------------------------------------------------------------------------------------------------------------------------------------------------------------------------------------------------------------------------------------------------------------------------------------------------------------------------------------------------------------------------------------------------------------------------------------------------------------------------------------------------------------------------------------------------------------------------------------------------------------------------------------------------------------------------------------------------------------------------------------------------------------------------------------------------------------------------|-----------------|------|--------------------------------------------------------------------------------------------------------------------------------------|---------------------------|---------------------------------------|-------------------------------------|----------|-----------------------|
| <b>H-M-L</b> priority for action over the Short or Long term (and Ongoing) $Y = Vulnerability$ $S = Strength$ | term (and Ong                                                                                                                                                                                                                                                                                                                                                                                                                                                                                                                                                                                                                                                                                                                                                                                                                                                                                                                                                                                                                                                                                                                                                                                                                                                                                                                                                                                                                                                                                                                                                                                                                                                                                                                                                                                                                                                                                                                                                                                                                                                                                                                  | (Bujo           |      | Top Priority Hazards (tornado, floods, wildfire, hurricanes, earthquake, drought, sea level rise, heat wave, etc.)  Extreme  Extreme | nado, floods, wildfire, l | Extreme                               | lake, drought, sea leve             | Priority | wave, etc.            |
| Features<br>Infrastructural                                                                                   | Location                                                                                                                                                                                                                                                                                                                                                                                                                                                                                                                                                                                                                                                                                                                                                                                                                                                                                                                                                                                                                                                                                                                                                                                                                                                                                                                                                                                                                                                                                                                                                                                                                                                                                                                                                                                                                                                                                                                                                                                                                                                                                                                       | Ownership Vor S | VorS |                                                                                                                                      | Inland Flooding           | cold/winter<br>storms/snow            | Heat/fire/drought                   | H-M-L    | Short Long<br>Ongoing |
| Private (res. x Suc.) proporties                                                                              | Vanes                                                                                                                                                                                                                                                                                                                                                                                                                                                                                                                                                                                                                                                                                                                                                                                                                                                                                                                                                                                                                                                                                                                                                                                                                                                                                                                                                                                                                                                                                                                                                                                                                                                                                                                                                                                                                                                                                                                                                                                                                                                                                                                          | Private         | 7    | Zon's Churge in antity to reheate                                                                                                    |                           | Pland inspired champs   Carpel Byback | byback                              | [V]      | 0                     |
| Psweds Dam                                                                                                    | Town                                                                                                                                                                                                                                                                                                                                                                                                                                                                                                                                                                                                                                                                                                                                                                                                                                                                                                                                                                                                                                                                                                                                                                                                                                                                                                                                                                                                                                                                                                                                                                                                                                                                                                                                                                                                                                                                                                                                                                                                                                                                                                                           | Private         | )    | renoval - / flow antal stordure                                                                                                      | ndur/                     |                                       |                                     | H        | 2.0                   |
| Frace pipes                                                                                                   | Varies                                                                                                                                                                                                                                                                                                                                                                                                                                                                                                                                                                                                                                                                                                                                                                                                                                                                                                                                                                                                                                                                                                                                                                                                                                                                                                                                                                                                                                                                                                                                                                                                                                                                                                                                                                                                                                                                                                                                                                                                                                                                                                                         | Pine            | )    | Auditations buildings in solder educate on took to Audion                                                                            | atoleducate on tout       | St. Adams/                            |                                     | 1        | 0-6                   |
| git was well and moting convey                                                                                | Volves                                                                                                                                                                                                                                                                                                                                                                                                                                                                                                                                                                                                                                                                                                                                                                                                                                                                                                                                                                                                                                                                                                                                                                                                                                                                                                                                                                                                                                                                                                                                                                                                                                                                                                                                                                                                                                                                                                                                                                                                                                                                                                                         | Private         | N    | expending & decertake the solve of wind                                                                                              |                           | echical net                           | webs                                | H        | 7-0                   |
| Fourt works                                                                                                   | Janes                                                                                                                                                                                                                                                                                                                                                                                                                                                                                                                                                                                                                                                                                                                                                                                                                                                                                                                                                                                                                                                                                                                                                                                                                                                                                                                                                                                                                                                                                                                                                                                                                                                                                                                                                                                                                                                                                                                                                                                                                                                                                                                          | John Jones      | 2    | minden & maped                                                                                                                       |                           | (Caudiat sance)                       |                                     | _        | 1.0                   |
| Washinger treeting Paret Six                                                                                  | Plant                                                                                                                                                                                                                                                                                                                                                                                                                                                                                                                                                                                                                                                                                                                                                                                                                                                                                                                                                                                                                                                                                                                                                                                                                                                                                                                                                                                                                                                                                                                                                                                                                                                                                                                                                                                                                                                                                                                                                                                                                                                                                                                          | Town            | 2    | elevate in mesible or portect                                                                                                        |                           |                                       |                                     | 4        | 1.0.5                 |
| Societal                                                                                                      |                                                                                                                                                                                                                                                                                                                                                                                                                                                                                                                                                                                                                                                                                                                                                                                                                                                                                                                                                                                                                                                                                                                                                                                                                                                                                                                                                                                                                                                                                                                                                                                                                                                                                                                                                                                                                                                                                                                                                                                                                                                                                                                                |                 |      |                                                                                                                                      |                           |                                       |                                     |          |                       |
| Historic mornies (home bishers)                                                                               | Land.                                                                                                                                                                                                                                                                                                                                                                                                                                                                                                                                                                                                                                                                                                                                                                                                                                                                                                                                                                                                                                                                                                                                                                                                                                                                                                                                                                                                                                                                                                                                                                                                                                                                                                                                                                                                                                                                                                                                                                                                                                                                                                                          | Printe!         | 2    | comil by mister titore duritoristed profito second                                                                                   | chusters-4/2-4-5-80       | MENELLY THE                           | A CT - A                            | 8        | 7                     |
| Charles in                                                                                                    | March                                                                                                                                                                                                                                                                                                                                                                                                                                                                                                                                                                                                                                                                                                                                                                                                                                                                                                                                                                                                                                                                                                                                                                                                                                                                                                                                                                                                                                                                                                                                                                                                                                                                                                                                                                                                                                                                                                                                                                                                                                                                                                                          | 4               | )    | Probact commental agrees - sett ant - restriction enjoyer your                                                                       | Sellar H restoration      | enjedy propos                         | 94                                  | =        | 7-0                   |
| Major explayers                                                                                               | Vanta                                                                                                                                                                                                                                                                                                                                                                                                                                                                                                                                                                                                                                                                                                                                                                                                                                                                                                                                                                                                                                                                                                                                                                                                                                                                                                                                                                                                                                                                                                                                                                                                                                                                                                                                                                                                                                                                                                                                                                                                                                                                                                                          | printe          | 2    | John Mander Service                                                                                                                  |                           | *                                     |                                     | 8        | 1                     |
| elan                                                                                                          | Town-wille                                                                                                                                                                                                                                                                                                                                                                                                                                                                                                                                                                                                                                                                                                                                                                                                                                                                                                                                                                                                                                                                                                                                                                                                                                                                                                                                                                                                                                                                                                                                                                                                                                                                                                                                                                                                                                                                                                                                                                                                                                                                                                                     | pointe          | 2    | からな かんしんしんかん                                                                                                                         | Jone Stranger             | AN CONTO DE                           |                                     | I        | 2                     |
| schole of pilot withings                                                                                      | Un. 1                                                                                                                                                                                                                                                                                                                                                                                                                                                                                                                                                                                                                                                                                                                                                                                                                                                                                                                                                                                                                                                                                                                                                                                                                                                                                                                                                                                                                                                                                                                                                                                                                                                                                                                                                                                                                                                                                                                                                                                                                                                                                                                          | Private private | 2    |                                                                                                                                      | I'm Por                   | * Le                                  |                                     | 2        | 50                    |
| Neck am                                                                                                       | Neek                                                                                                                                                                                                                                                                                                                                                                                                                                                                                                                                                                                                                                                                                                                                                                                                                                                                                                                                                                                                                                                                                                                                                                                                                                                                                                                                                                                                                                                                                                                                                                                                                                                                                                                                                                                                                                                                                                                                                                                                                                                                                                                           | Private prece   | 2    | 178                                                                                                                                  | Eregen / identify         | angling vehills                       |                                     | I        | 0.5                   |
| Environmental Authorise (C. Environmental                                                                     | THE STATE OF THE PARTY OF THE P | 2 Hard Jaked    | SM " | = -                                                                                                                                  | l'accept                  |                                       |                                     |          |                       |