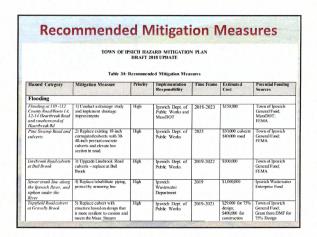

#### POSSIBLE ACTIONS: What can be done?

- Conserve land located adjacent to flood zones?
- Green infrastructure in neighborhoods?
- Decrease impervious cover and encourage low impact development?







Nature-based strategies
can complement
engineering solutions to
benefit our communities.

Planning and Zoning
Protect coastal & inland
natural habitats
Restore degraded natural
habitats
Replicate natural systems &
cycles in developed areas

Natural Defenses

Natural Defenses

Natural Strategies



Step 4:

Developing Priorities

Community Busilience Building Risk Matrix

The Priority and no or or a given of long two (not group)

The Priority and no or or a given of long two (not group)

The Priority of each Action (High, Medium, Low) and the Urgency (ongoing, short-term, long-term).