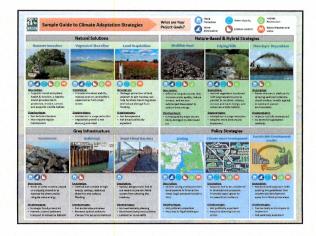

#### Box 4.1-1. Regional Adaptation Strategies & Recommendations for the Great Marsh Region

#### Best Practices (see also page 126-130)

- > Establish and maintain a permanent Municipal Resiliency Task Force or committee
- Set clear goals for addressing existing and projected vulnerability
- Collaborate across municipal departments
- Collaborate across municipal boundaries
- Protect and enhance biodiversity
- Reduce non-climate stressors
- Evaluate effectiveness of adaptation strategies at regular intervals
- Monitor coastal hazards and maintain strong research initiatives
- Promote economic diversity
- Incorporate climate change adaptation planning and climate projections into all relevant local and regional plans as well as capital investment projects

#### Natural and Nature-Based Strategies (see also page 130-137)

- Ensure and restore connectivity of river and coastal systems
- Use living shorelines to stabilize shoreline edges, where appropriate
- Explore construction of offshore shellfish reefs and beds to attenuate wave energy, reduce
  erosion, and improve water quality
- > Protect and restore barrier beaches and dunes through renourishment and revegetation
- Explore opportunities to beneficially reuse dredged material
- Restore sub-aquatic vegetation
- Restore degraded salt marshes
- Facilitate marsh migration
- Enhance land conservation efforts

#### Gray Infrastructure and Retrofits (see also page 138-139)

- Remove unnecessary dams
- Upgrade road-stream crossings
- > Retrofit buildings to be more flood resilient
- Elevate roadways to prevent nuisance flooding and to withstand projected sea level rise
- Pursue retrofits and planning for Massachusetts Bay Transportation Authority (MBTA) railroad

#### Land-use Planning and Policy (see also page 140-144)

- Update municipal policies
- Prioritize low-impact development (LID) practices
- Revise local wetlands protection bylaws and regulations
- Move development away from the coast and from wetlands
- Create "freeboard incentive" for residential and commercial buildings
- Use transferable development credits (TDCs) to reduce risky coastal development
- Institute comprehensive water resources management, including strategies for stormwater, waste water, and public drinking water

#### Outreach and Engagement (see also page 144-146)

- Develop municipal strategies for enhanced outreach and education
- Strengthen existing regional outreach and education programs
- > Support and develop opportunities for citizen science