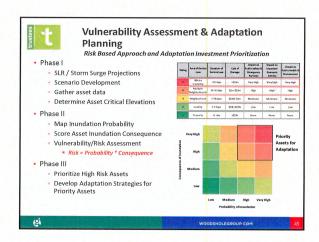

Developing Priorities

Community Busilience Building Risk Matrix

The Priority and no or or a given of long two (not group)

The Priority and no or or a given of long two (not group)

The Priority of each Action (High, Medium, Low) and the Urgency (ongoing, short-term, long-term).