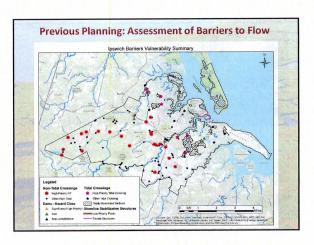

the And afterdighten overlay district, Strengthen the And afterdighten overlay district, Strengthen the Armyon storms.

Brown ELFORIC 3 COMMUNICATION - Exposes furmby tomor/s Remonacize - LOOPING NATWORKS FOR REDINATION - UNDRAGLOUND (WHERE PERSIEND)
- TARK TRIMMEL (THEN OUTSED) - Britist RADIO SYSTER - The improved communication



Brown TRANSPORTATION & PUBLIC RAIST ROMA, INCREMS E CULTURE SIZE of LOUNGETHITY THITZELY SOMETES TARK GLOPALY DIS AGIND NEVERS STURE OF VALUETON, WHEN WHEN I MAMME YET Vulnerable Pops

\* Service Providers

\* Identify shelters / heating - cooling

\* Needs assessment of vul. pops.

\* Needs assessment of vul. pops.

\* Develop contacts for vul. pops.

## Appendix G:

Presentation Slides from Ipswich CRB Workshop Feb 5. 2019





























































#### Infrastructure

- What infrastructure/facilities are exposed?
  - Wastewater treatment plant, elderly housing, schools, hazardous materials, etc...
- · What makes this infrastructure vulnerable?
  - Location, age, building codes, type of housing, etc..
- Consequences of this infrastructure vulnerability?
  - E.g. lack of access to critical facilities urgent care, pharmacies

#### POSSIBLE ACTIONS: What can be done?

- Assess housing in vulnerable areas?
- Prioritize future development in lower-risk areas?
   Integrate risks into capital improvement plans?



#### Society

- Population characteristics in high-risk areas?
  - Elderly, low income, special needs, etc...
- How will hazards intensify these characteristics?
  - Where are areas for improvement in the