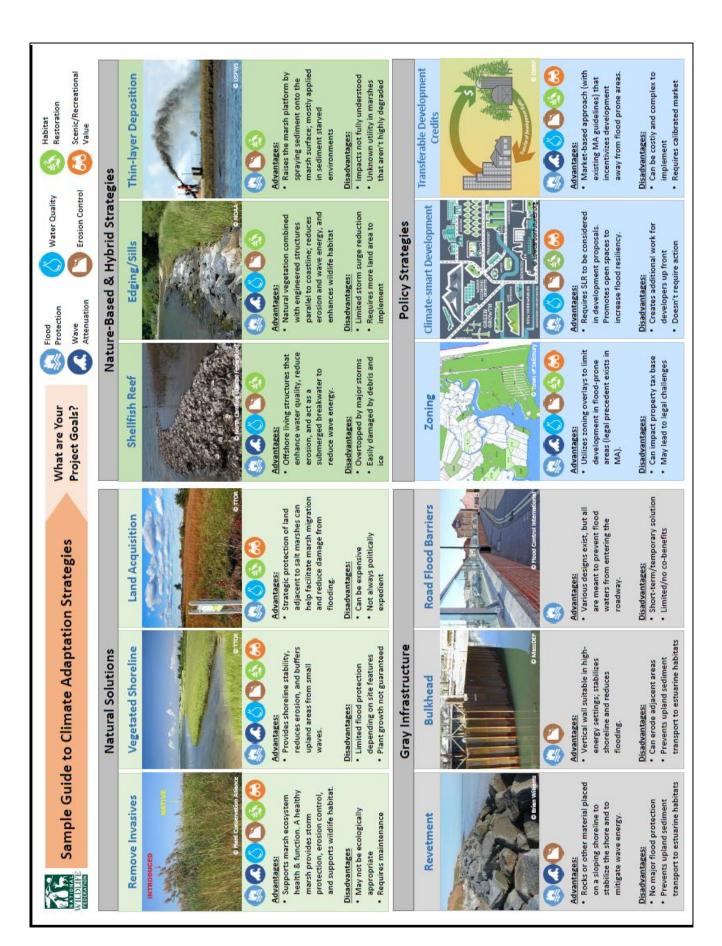

#### Box 4.1-1. Regional Adaptation Strategies & Recommendations for the Great Marsh Region

#### Best Practices (see also page 126-130)

- > Establish and maintain a permanent Municipal Resiliency Task Force or committee
- Set clear goals for addressing existing and projected vulnerability
- Collaborate across municipal departments
- Collaborate across municipal boundaries
- Protect and enhance biodiversity
- Reduce non-climate stressors
- Evaluate effectiveness of adaptation strategies at regular intervals
- Monitor coastal hazards and maintain strong research initiatives
- Promote economic diversity
- Incorporate climate change adaptation planning and climate projections into all relevant local and regional plans as well as capital investment projects

#### Natural and Nature-Based Strategies (see also page 130-137)

- Ensure and restore connectivity of river and coastal systems
- Use living shorelines to stabilize shoreline edges, where appropriate
- Explore construction of offshore shellfish reefs and beds to attenuate wave energy, reduce
  erosion, and improve water quality
- > Protect and restore barrier beaches and dunes through renourishment and revegetation
- Explore opportunities to beneficially reuse dredged material
- Restore sub-aquatic vegetation
- Restore degraded salt marshes
- Facilitate marsh migration
- Enhance land conservation efforts

#### Gray Infrastructure and Retrofits (see also page 138-139)

- Remove unnecessary dams
- Upgrade road-stream crossings
- > Retrofit buildings to be more flood resilient
- Elevate roadways to prevent nuisance flooding and to withstand projected sea level rise
- Pursue retrofits and planning for Massachusetts Bay Transportation Authority (MBTA) railroad

#### Land-use Planning and Policy (see also page 140-144)

- Update municipal policies
- Prioritize low-impact development (LID) practices
- Revise local wetlands protection bylaws and regulations
- Move development away from the coast and from wetlands
- Create "freeboard incentive" for residential and commercial buildings
- Use transferable development credits (TDCs) to reduce risky coastal development
- Institute comprehensive water resources management, including strategies for stormwater, waste water, and public drinking water

#### Outreach and Engagement (see also page 144-146)

- Develop municipal strategies for enhanced outreach and education
- Strengthen existing regional outreach and education programs
- > Support and develop opportunities for citizen science