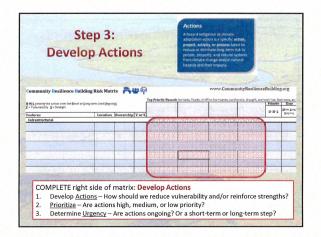

Developing Priorities

Community Busilience Building Risk Matrix

The Priority and no or or a given of long two (not group)

The Priority and no or or a given of long two (not group)

The Priority of each Action (High, Medium, Low) and the Urgency (ongoing, short-term, long-term).