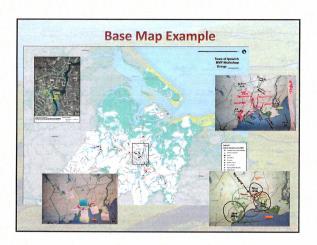

E ACTIONS: What can be done?

- Improve existing programs (which ones)?
- Increase awareness via education/outreach on hazards?
- Increase involvement by citizens (on what and with whom)?

# **Environmental Vulnerability/Strengths** NOAA FISHERIES Don't forget to think about strengths!

#### **Environment**

- Natural resources important to your community and where?
- Benefits natural resources provide and where?
  - Storm buffering, flood protection, erosion control, water quality, recreation, etc.
- · High risk areas and effects of hazards?
  - Impact without and with more natural resources

#### POSSIBLE ACTIONS: What can be done?

- Conserve land located adjacent to flood zones?
- Green infrastructure in neighborhoods?
- Decrease impervious cover and encourage low impact development?







Nature-based strategies
can complement
engineering solutions to
benefit our communities.

Planning and Zoning
Protect coastal & inland
natural habitats
Restore degraded natural
habitats
Replicate natural systems &
cycles in developed areas

Natural Defenses

Natural Defenses

Natural Strategies



Step 4:

Developing Priorities

Community Busilience Building Risk Matrix

The Priority and no or or a given of long two (not group)

The Priority and no or or a given of long two (not group)

The Priority of each Action (High, Medium, Low) and the Urgency (ongoing, short-term, long-term).