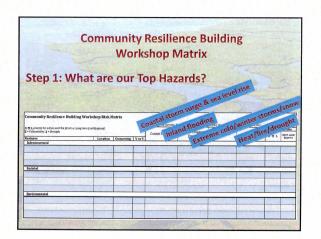

Developing Priorities

Community Busilience Building Risk Matrix

The Priority and no or or a given of long two (not group)

The Priority and no or or a given of long two (not group)

The Priority of each Action (High, Medium, Low) and the Urgency (ongoing, short-term, long-term).