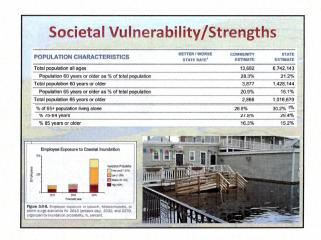

#### Society

- Population characteristics in high-risk areas?
  - Elderly, low income, special needs, etc...
- How will hazards intensify these characteristics?
  - Where are areas for improvement in the community?
- Strengths of your community?
  - Active civic groups, organizations, associations?

#### POSSIBLE ACTIONS: What can be done?

- Improve existing programs (which ones)?
- Increase awareness via education/outreach on hazards?
- Increase involvement by citizens (on what and with whom)?