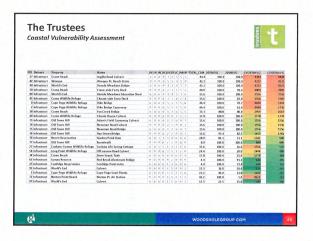

POSSIBLE ACTIONS: What can be done?

- Conserve land located adjacent to flood zones?
- Green infrastructure in neighborhoods?
- Decrease impervious cover and encourage low impact development?







Nature-based strategies
can complement
engineering solutions to
benefit our communities.

Planning and Zoning
Protect coastal & inland
natural habitats
Restore degraded natural
habitats
Replicate natural systems &
cycles in developed areas

Natural Defenses

Natural Defenses

Natural Strategies



Step 4:

Developing Priorities

Community Busilience Building Risk Matrix

The Priority and no or or a given of long two (not group)

The Priority and no or or a given of long two (not group)

The Priority of each Action (High, Medium, Low) and the Urgency (ongoing, short-term, long-term).