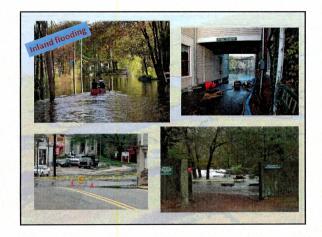

Appendix D: The Nature Conservancy - Guide to Nature-Based Solutions

Appendix D: NWF Guide to Nature-Based Climate Adaptation Strategies

| Community Resilience Building Risk Matrix                                                                     | Risk Matr                                                                                                                                                                                                                                                                                                                                                                                                                                                                                                                                                                                                                                                                                                                                                                                                                                                                                                                                                                                                                                                                                                                                                                                                                                                                                                                                                                                                                                                                                                                                                                                                                                                                                                                                                                                                                                                                                                                                                                                                                                                                                                                      |                 |      |                                                                                                                                      | W                         | ww.Commun                             | www.CommunityResilienceBuilding.org | uilding. | org                   |
|---------------------------------------------------------------------------------------------------------------|--------------------------------------------------------------------------------------------------------------------------------------------------------------------------------------------------------------------------------------------------------------------------------------------------------------------------------------------------------------------------------------------------------------------------------------------------------------------------------------------------------------------------------------------------------------------------------------------------------------------------------------------------------------------------------------------------------------------------------------------------------------------------------------------------------------------------------------------------------------------------------------------------------------------------------------------------------------------------------------------------------------------------------------------------------------------------------------------------------------------------------------------------------------------------------------------------------------------------------------------------------------------------------------------------------------------------------------------------------------------------------------------------------------------------------------------------------------------------------------------------------------------------------------------------------------------------------------------------------------------------------------------------------------------------------------------------------------------------------------------------------------------------------------------------------------------------------------------------------------------------------------------------------------------------------------------------------------------------------------------------------------------------------------------------------------------------------------------------------------------------------|-----------------|------|--------------------------------------------------------------------------------------------------------------------------------------|---------------------------|---------------------------------------|-------------------------------------|----------|-----------------------|
| <b>H-M-L</b> priority for action over the Short or Long term (and Ongoing) $Y = Vulnerability$ $S = Strength$ | term (and Ong                                                                                                                                                                                                                                                                                                                                                                                                                                                                                                                                                                                                                                                                                                                                                                                                                                                                                                                                                                                                                                                                                                                                                                                                                                                                                                                                                                                                                                                                                                                                                                                                                                                                                                                                                                                                                                                                                                                                                                                                                                                                                                                  | (Bujo           |      | Top Priority Hazards (tornado, floods, wildfire, hurricanes, earthquake, drought, sea level rise, heat wave, etc.)  Extreme  Extreme | nado, floods, wildfire, l | Extreme                               | lake, drought, sea leve             | Priority | wave, etc.            |
| Features<br>Infrastructural                                                                                   | Location                                                                                                                                                                                                                                                                                                                                                                                                                                                                                                                                                                                                                                                                                                                                                                                                                                                                                                                                                                                                                                                                                                                                                                                                                                                                                                                                                                                                                                                                                                                                                                                                                                                                                                                                                                                                                                                                                                                                                                                                                                                                                                                       | Ownership Vor S | VorS |                                                                                                                                      | Inland Flooding           | cold/winter<br>storms/snow            | Heat/fire/drought                   | H-M-L    | Short Long<br>Ongoing |
| Private (res. x Suc.) proporties                                                                              | Vanes                                                                                                                                                                                                                                                                                                                                                                                                                                                                                                                                                                                                                                                                                                                                                                                                                                                                                                                                                                                                                                                                                                                                                                                                                                                                                                                                                                                                                                                                                                                                                                                                                                                                                                                                                                                                                                                                                                                                                                                                                                                                                                                          | Private         | 7    | Zon's Churge in antity to reheate                                                                                                    |                           | Pland inspired champs   Carpel Byback | byback                              | [V]      | 0                     |
| Psweds Dam                                                                                                    | Town                                                                                                                                                                                                                                                                                                                                                                                                                                                                                                                                                                                                                                                                                                                                                                                                                                                                                                                                                                                                                                                                                                                                                                                                                                                                                                                                                                                                                                                                                                                                                                                                                                                                                                                                                                                                                                                                                                                                                                                                                                                                                                                           | Private         | )    | renoval - / flow antal stordure                                                                                                      | ndur/                     |                                       |                                     | H        | 2.0                   |
| Frace pipes                                                                                                   | Varies                                                                                                                                                                                                                                                                                                                                                                                                                                                                                                                                                                                                                                                                                                                                                                                                                                                                                                                                                                                                                                                                                                                                                                                                                                                                                                                                                                                                                                                                                                                                                                                                                                                                                                                                                                                                                                                                                                                                                                                                                                                                                                                         | Pine            | )    | Auditations buildings in solder educate on took to Audion                                                                            | atoleducate on tout       | St. Adams/                            |                                     | 1        | 0-6                   |
| git was well and moting convey                                                                                | Volves                                                                                                                                                                                                                                                                                                                                                                                                                                                                                                                                                                                                                                                                                                                                                                                                                                                                                                                                                                                                                                                                                                                                                                                                                                                                                                                                                                                                                                                                                                                                                                                                                                                                                                                                                                                                                                                                                                                                                                                                                                                                                                                         | Private         | N    | expending & decertake the solve of wind                                                                                              |                           | echical net                           | webs                                | H        | 7-0                   |
| Fourt works                                                                                                   | Janes                                                                                                                                                                                                                                                                                                                                                                                                                                                                                                                                                                                                                                                                                                                                                                                                                                                                                                                                                                                                                                                                                                                                                                                                                                                                                                                                                                                                                                                                                                                                                                                                                                                                                                                                                                                                                                                                                                                                                                                                                                                                                                                          | John Jones      | 2    | minden & maped                                                                                                                       |                           | (Caudiat sance)                       |                                     | _        | 1.0                   |
| Washinger treeting Paret Six                                                                                  | Plant                                                                                                                                                                                                                                                                                                                                                                                                                                                                                                                                                                                                                                                                                                                                                                                                                                                                                                                                                                                                                                                                                                                                                                                                                                                                                                                                                                                                                                                                                                                                                                                                                                                                                                                                                                                                                                                                                                                                                                                                                                                                                                                          | Town            | 2    | elevate in mesible or portect                                                                                                        |                           |                                       |                                     | 4        | 1.0.5                 |
| Societal                                                                                                      |                                                                                                                                                                                                                                                                                                                                                                                                                                                                                                                                                                                                                                                                                                                                                                                                                                                                                                                                                                                                                                                                                                                                                                                                                                                                                                                                                                                                                                                                                                                                                                                                                                                                                                                                                                                                                                                                                                                                                                                                                                                                                                                                |                 |      |                                                                                                                                      |                           |                                       |                                     |          |                       |
| Historic mornies (home bishers)                                                                               | Land.                                                                                                                                                                                                                                                                                                                                                                                                                                                                                                                                                                                                                                                                                                                                                                                                                                                                                                                                                                                                                                                                                                                                                                                                                                                                                                                                                                                                                                                                                                                                                                                                                                                                                                                                                                                                                                                                                                                                                                                                                                                                                                                          | Printe!         | 2    | comil by mister titore duritoristed profito second                                                                                   | chusters-4/2-4-5-80       | MENELLY THE                           | A CT - A                            | 8        | 7                     |
| Charles in                                                                                                    | March                                                                                                                                                                                                                                                                                                                                                                                                                                                                                                                                                                                                                                                                                                                                                                                                                                                                                                                                                                                                                                                                                                                                                                                                                                                                                                                                                                                                                                                                                                                                                                                                                                                                                                                                                                                                                                                                                                                                                                                                                                                                                                                          | 4               | )    | Probact commental agrees - sett ant - restriction enjoyer your                                                                       | Sellar H restoration      | enjedy propos                         | 94                                  | =        | 7-0                   |
| Major explayers                                                                                               | Vanta                                                                                                                                                                                                                                                                                                                                                                                                                                                                                                                                                                                                                                                                                                                                                                                                                                                                                                                                                                                                                                                                                                                                                                                                                                                                                                                                                                                                                                                                                                                                                                                                                                                                                                                                                                                                                                                                                                                                                                                                                                                                                                                          | printe          | 2    | John Mander Service                                                                                                                  |                           | *                                     |                                     | 8        | 1                     |
| elan                                                                                                          | Town-wille                                                                                                                                                                                                                                                                                                                                                                                                                                                                                                                                                                                                                                                                                                                                                                                                                                                                                                                                                                                                                                                                                                                                                                                                                                                                                                                                                                                                                                                                                                                                                                                                                                                                                                                                                                                                                                                                                                                                                                                                                                                                                                                     | pointe          | 2    | からな かんしんしんかん                                                                                                                         | Jone Stranger             | AN CONTO DE                           |                                     | I        | 2                     |
| schole of pilot withings                                                                                      | Un. 1                                                                                                                                                                                                                                                                                                                                                                                                                                                                                                                                                                                                                                                                                                                                                                                                                                                                                                                                                                                                                                                                                                                                                                                                                                                                                                                                                                                                                                                                                                                                                                                                                                                                                                                                                                                                                                                                                                                                                                                                                                                                                                                          | Private private | 2    |                                                                                                                                      | I'm Por                   | * Le                                  |                                     | 2        | 50                    |
| Neck am                                                                                                       | Neek                                                                                                                                                                                                                                                                                                                                                                                                                                                                                                                                                                                                                                                                                                                                                                                                                                                                                                                                                                                                                                                                                                                                                                                                                                                                                                                                                                                                                                                                                                                                                                                                                                                                                                                                                                                                                                                                                                                                                                                                                                                                                                                           | Private prece   | 2    | 178                                                                                                                                  | Eregen / identify         | angling vehills                       |                                     | I        | 0.5                   |
| Environmental Authorise (C. Environmental                                                                     | THE STATE OF THE PARTY OF THE P | 2 Hard Jaked    | SM " | = -                                                                                                                                  | l'accept                  |                                       |                                     |          |                       |