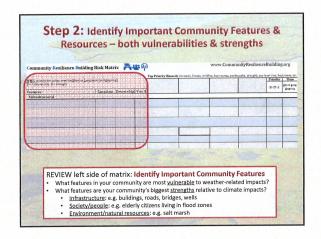

Appendix D: The Nature Conservancy - Guide to Nature-Based Solutions

Appendix D: NWF Guide to Nature-Based Climate Adaptation Strategies

| Community Resilience Building Risk Matrix                                                                     | Risk Matr                                                                                                                                                                                                                                                                                                                                                                                                                                                                                                                                                                                                                                                                                                                                                                                                                                                                                                                                                                                                                                                                                                                                                                                                                                                                                                                                                                                                                                                                                                                                                                                                                                                                                                                                                                                                                                                                                                                                                                                                                                                                                                                      |                 |      |                                                                                                                                      | W                         | ww.Commun                             | www.CommunityResilienceBuilding.org | uilding. | org                   |
|---------------------------------------------------------------------------------------------------------------|--------------------------------------------------------------------------------------------------------------------------------------------------------------------------------------------------------------------------------------------------------------------------------------------------------------------------------------------------------------------------------------------------------------------------------------------------------------------------------------------------------------------------------------------------------------------------------------------------------------------------------------------------------------------------------------------------------------------------------------------------------------------------------------------------------------------------------------------------------------------------------------------------------------------------------------------------------------------------------------------------------------------------------------------------------------------------------------------------------------------------------------------------------------------------------------------------------------------------------------------------------------------------------------------------------------------------------------------------------------------------------------------------------------------------------------------------------------------------------------------------------------------------------------------------------------------------------------------------------------------------------------------------------------------------------------------------------------------------------------------------------------------------------------------------------------------------------------------------------------------------------------------------------------------------------------------------------------------------------------------------------------------------------------------------------------------------------------------------------------------------------|-----------------|------|--------------------------------------------------------------------------------------------------------------------------------------|---------------------------|---------------------------------------|-------------------------------------|----------|-----------------------|
| <b>H-M-L</b> priority for action over the Short or Long term (and Ongoing) $Y = Vulnerability$ $S = Strength$ | term (and Ong                                                                                                                                                                                                                                                                                                                                                                                                                                                                                                                                                                                                                                                                                                                                                                                                                                                                                                                                                                                                                                                                                                                                                                                                                                                                                                                                                                                                                                                                                                                                                                                                                                                                                                                                                                                                                                                                                                                                                                                                                                                                                                                  | (Bujo           |      | Top Priority Hazards (tornado, floods, wildfire, hurricanes, earthquake, drought, sea level rise, heat wave, etc.)  Extreme  Extreme | nado, floods, wildfire, l | Extreme                               | lake, drought, sea leve             | Priority | wave, etc.            |
| Features<br>Infrastructural                                                                                   | Location                                                                                                                                                                                                                                                                                                                                                                                                                                                                                                                                                                                                                                                                                                                                                                                                                                                                                                                                                                                                                                                                                                                                                                                                                                                                                                                                                                                                                                                                                                                                                                                                                                                                                                                                                                                                                                                                                                                                                                                                                                                                                                                       | Ownership Vor S | VorS |                                                                                                                                      | Inland Flooding           | cold/winter<br>storms/snow            | Heat/fire/drought                   | H-M-L    | Short Long<br>Ongoing |
| Private (res. x Suc.) proporties                                                                              | Vanes                                                                                                                                                                                                                                                                                                                                                                                                                                                                                                                                                                                                                                                                                                                                                                                                                                                                                                                                                                                                                                                                                                                                                                                                                                                                                                                                                                                                                                                                                                                                                                                                                                                                                                                                                                                                                                                                                                                                                                                                                                                                                                                          | Private         | 7    | Zon's Churge in antity to reheate                                                                                                    |                           | Pland inspired champs   Carpel Byback | byback                              | [V]      | 0                     |
| Psweds Dam                                                                                                    | Town                                                                                                                                                                                                                                                                                                                                                                                                                                                                                                                                                                                                                                                                                                                                                                                                                                                                                                                                                                                                                                                                                                                                                                                                                                                                                                                                                                                                                                                                                                                                                                                                                                                                                                                                                                                                                                                                                                                                                                                                                                                                                                                           | Private         | )    | renoval - / flow antal stordure                                                                                                      | ndur/                     |                                       |                                     | H        | 2.0                   |
| Frace pipes                                                                                                   | Varies                                                                                                                                                                                                                                                                                                                                                                                                                                                                                                                                                                                                                                                                                                                                                                                                                                                                                                                                                                                                                                                                                                                                                                                                                                                                                                                                                                                                                                                                                                                                                                                                                                                                                                                                                                                                                                                                                                                                                                                                                                                                                                                         | Pine            | )    | Auditations buildings in solder educate on took to Audion                                                                            | atoleducate on tout       | St. Adams/                            |                                     | 1        | 0-6                   |
| git was well and moting convey                                                                                | Volves                                                                                                                                                                                                                                                                                                                                                                                                                                                                                                                                                                                                                                                                                                                                                                                                                                                                                                                                                                                                                                                                                                                                                                                                                                                                                                                                                                                                                                                                                                                                                                                                                                                                                                                                                                                                                                                                                                                                                                                                                                                                                                                         | Private         | N    | expending & decertake the solve of wind                                                                                              |                           | echical net                           | webs                                | H        | 7-0                   |
| Fourt works                                                                                                   | Janes                                                                                                                                                                                                                                                                                                                                                                                                                                                                                                                                                                                                                                                                                                                                                                                                                                                                                                                                                                                                                                                                                                                                                                                                                                                                                                                                                                                                                                                                                                                                                                                                                                                                                                                                                                                                                                                                                                                                                                                                                                                                                                                          | John Jones      | 2    | minden & maped                                                                                                                       |                           | (Caudiat sance)                       |                                     | _        | 1.0                   |
| Washinger treeting Paret Six                                                                                  | Plant                                                                                                                                                                                                                                                                                                                                                                                                                                                                                                                                                                                                                                                                                                                                                                                                                                                                                                                                                                                                                                                                                                                                                                                                                                                                                                                                                                                                                                                                                                                                                                                                                                                                                                                                                                                                                                                                                                                                                                                                                                                                                                                          | Town            | 2    | elevate in mesible or portect                                                                                                        |                           |                                       |                                     | 4        | 1.0.5                 |
| Societal                                                                                                      |                                                                                                                                                                                                                                                                                                                                                                                                                                                                                                                                                                                                                                                                                                                                                                                                                                                                                                                                                                                                                                                                                                                                                                                                                                                                                                                                                                                                                                                                                                                                                                                                                                                                                                                                                                                                                                                                                                                                                                                                                                                                                                                                |                 |      |                                                                                                                                      |                           |                                       |                                     |          |                       |
| Historic mornies (home bishers)                                                                               | Land.                                                                                                                                                                                                                                                                                                                                                                                                                                                                                                                                                                                                                                                                                                                                                                                                                                                                                                                                                                                                                                                                                                                                                                                                                                                                                                                                                                                                                                                                                                                                                                                                                                                                                                                                                                                                                                                                                                                                                                                                                                                                                                                          | Printe!         | 2    | comil by mister titore duritoristed profito second                                                                                   | chusters-4/2-4-5-80       | MENELLY THE                           | A CT - A                            | 8        | 7                     |
| Charles in                                                                                                    | March                                                                                                                                                                                                                                                                                                                                                                                                                                                                                                                                                                                                                                                                                                                                                                                                                                                                                                                                                                                                                                                                                                                                                                                                                                                                                                                                                                                                                                                                                                                                                                                                                                                                                                                                                                                                                                                                                                                                                                                                                                                                                                                          | 4               | )    | Probact commental agrees - sett ant - restriction enjoyer your                                                                       | Sellar H restoration      | enjedy propos                         | 94                                  | =        | 7-0                   |
| Major explayers                                                                                               | Vanta                                                                                                                                                                                                                                                                                                                                                                                                                                                                                                                                                                                                                                                                                                                                                                                                                                                                                                                                                                                                                                                                                                                                                                                                                                                                                                                                                                                                                                                                                                                                                                                                                                                                                                                                                                                                                                                                                                                                                                                                                                                                                                                          | printe          | 2    | John Mander Service                                                                                                                  |                           | *                                     |                                     | 8        | 1                     |
| elan                                                                                                          | Town-wille                                                                                                                                                                                                                                                                                                                                                                                                                                                                                                                                                                                                                                                                                                                                                                                                                                                                                                                                                                                                                                                                                                                                                                                                                                                                                                                                                                                                                                                                                                                                                                                                                                                                                                                                                                                                                                                                                                                                                                                                                                                                                                                     | pointe          | 2    | からな かんしんしんかん                                                                                                                         | Jone Stranger             | AN CONTO DE                           |                                     | I        | 2                     |
| schole of pilot withings                                                                                      | Un. 1                                                                                                                                                                                                                                                                                                                                                                                                                                                                                                                                                                                                                                                                                                                                                                                                                                                                                                                                                                                                                                                                                                                                                                                                                                                                                                                                                                                                                                                                                                                                                                                                                                                                                                                                                                                                                                                                                                                                                                                                                                                                                                                          | Private private | 2    |                                                                                                                                      | I'm Por                   | * Le                                  |                                     | 2        | 50                    |
| Neck am                                                                                                       | Neek                                                                                                                                                                                                                                                                                                                                                                                                                                                                                                                                                                                                                                                                                                                                                                                                                                                                                                                                                                                                                                                                                                                                                                                                                                                                                                                                                                                                                                                                                                                                                                                                                                                                                                                                                                                                                                                                                                                                                                                                                                                                                                                           | Private prece   | 2    | 178                                                                                                                                  | Eregen / identify         | angling vehills                       |                                     | I        | 0.5                   |
| Environmental Authorise (C. Environmental                                                                     | THE STATE OF THE PARTY OF THE P | 2 Hard Jaked    | SM " | = -                                                                                                                                  | l'accept                  |                                       |                                     |          |                       |