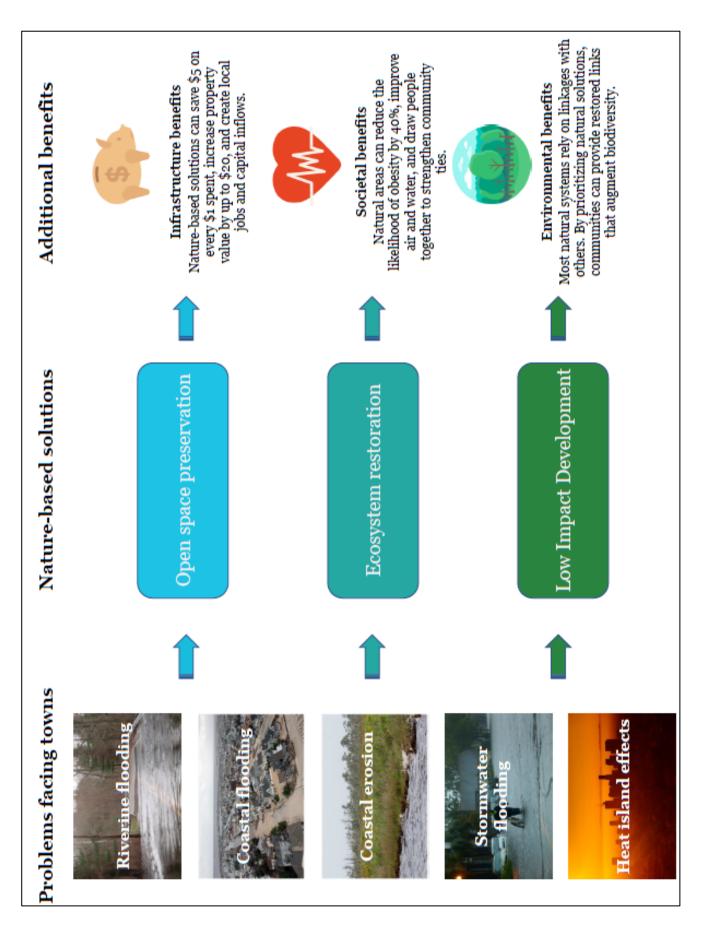

#### POSSIBLE ACTIONS: What can be done?

- Conserve land located adjacent to flood zones?
- Green infrastructure in neighborhoods?
- Decrease impervious cover and encourage low impact development?

Nature-based strategies
can complement
engineering solutions to
benefit our communities.