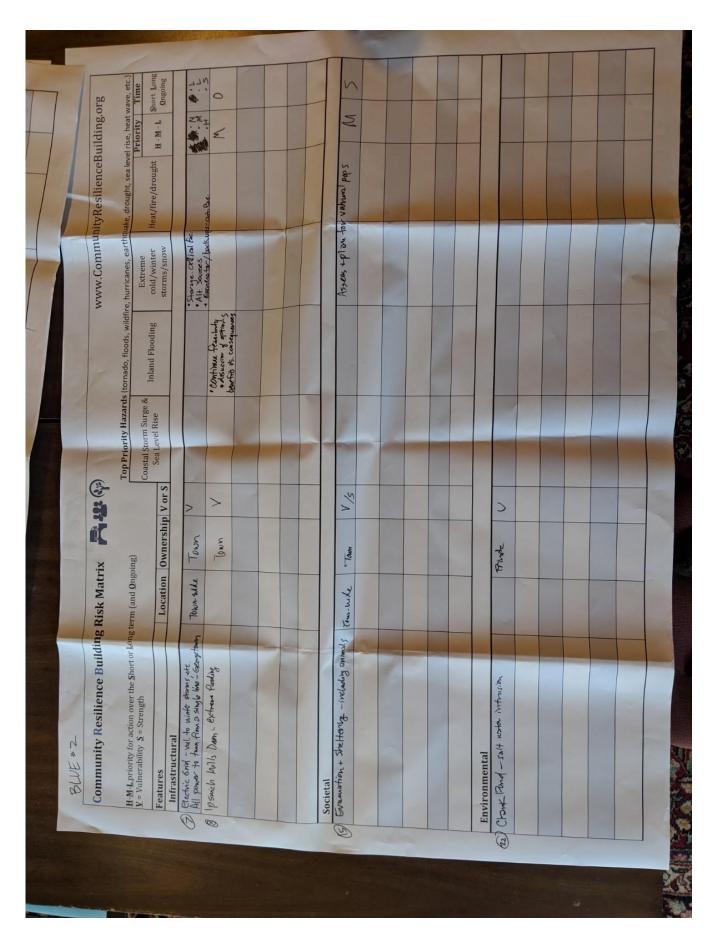

Appendix D: The Nature Conservancy - Guide to Nature-Based Solutions

Appendix D: NWF Guide to Nature-Based Climate Adaptation Strategies

| Community Resilience Building Risk Matrix                                                                     | Risk Matr                                                                                                                                                                                                                                                                                                                                                                                                                                                                                                                                                                                                                                                                                                                                                                                                                                                                                                                                                                                                                                                                                                                                                                                                                                                                                                                                                                                                                                                                                                                                                                                                                                                                                                                                                                                                                                                                                                                                                                                                                                                                                                                      |                 |      |                                                                                                                                      | W                         | ww.Commun                             | www.CommunityResilienceBuilding.org | uilding. | org                   |
|---------------------------------------------------------------------------------------------------------------|--------------------------------------------------------------------------------------------------------------------------------------------------------------------------------------------------------------------------------------------------------------------------------------------------------------------------------------------------------------------------------------------------------------------------------------------------------------------------------------------------------------------------------------------------------------------------------------------------------------------------------------------------------------------------------------------------------------------------------------------------------------------------------------------------------------------------------------------------------------------------------------------------------------------------------------------------------------------------------------------------------------------------------------------------------------------------------------------------------------------------------------------------------------------------------------------------------------------------------------------------------------------------------------------------------------------------------------------------------------------------------------------------------------------------------------------------------------------------------------------------------------------------------------------------------------------------------------------------------------------------------------------------------------------------------------------------------------------------------------------------------------------------------------------------------------------------------------------------------------------------------------------------------------------------------------------------------------------------------------------------------------------------------------------------------------------------------------------------------------------------------|-----------------|------|--------------------------------------------------------------------------------------------------------------------------------------|---------------------------|---------------------------------------|-------------------------------------|----------|-----------------------|
| <b>H-M-L</b> priority for action over the Short or Long term (and Ongoing) $Y = Vulnerability$ $S = Strength$ | term (and Ong                                                                                                                                                                                                                                                                                                                                                                                                                                                                                                                                                                                                                                                                                                                                                                                                                                                                                                                                                                                                                                                                                                                                                                                                                                                                                                                                                                                                                                                                                                                                                                                                                                                                                                                                                                                                                                                                                                                                                                                                                                                                                                                  | (Bujo           |      | Top Priority Hazards (tornado, floods, wildfire, hurricanes, earthquake, drought, sea level rise, heat wave, etc.)  Extreme  Extreme | nado, floods, wildfire, l | Extreme                               | lake, drought, sea leve             | Priority | wave, etc.            |
| Features<br>Infrastructural                                                                                   | Location                                                                                                                                                                                                                                                                                                                                                                                                                                                                                                                                                                                                                                                                                                                                                                                                                                                                                                                                                                                                                                                                                                                                                                                                                                                                                                                                                                                                                                                                                                                                                                                                                                                                                                                                                                                                                                                                                                                                                                                                                                                                                                                       | Ownership Vor S | VorS |                                                                                                                                      | Inland Flooding           | cold/winter<br>storms/snow            | Heat/fire/drought                   | H-M-L    | Short Long<br>Ongoing |
| Private (res. x Suc.) proporties                                                                              | Vanes                                                                                                                                                                                                                                                                                                                                                                                                                                                                                                                                                                                                                                                                                                                                                                                                                                                                                                                                                                                                                                                                                                                                                                                                                                                                                                                                                                                                                                                                                                                                                                                                                                                                                                                                                                                                                                                                                                                                                                                                                                                                                                                          | Private         | 7    | Zon's Churge in antity to reheate                                                                                                    |                           | Pland inspired champs   Carpel Byback | byback                              | [V]      | 0                     |
| Psweds Dam                                                                                                    | Town                                                                                                                                                                                                                                                                                                                                                                                                                                                                                                                                                                                                                                                                                                                                                                                                                                                                                                                                                                                                                                                                                                                                                                                                                                                                                                                                                                                                                                                                                                                                                                                                                                                                                                                                                                                                                                                                                                                                                                                                                                                                                                                           | Private         | )    | renoval - / flow antal stordure                                                                                                      | ndur/                     |                                       |                                     | H        | 2.0                   |
| Frace pipes                                                                                                   | Varies                                                                                                                                                                                                                                                                                                                                                                                                                                                                                                                                                                                                                                                                                                                                                                                                                                                                                                                                                                                                                                                                                                                                                                                                                                                                                                                                                                                                                                                                                                                                                                                                                                                                                                                                                                                                                                                                                                                                                                                                                                                                                                                         | Pine            | )    | Auditations buildings in solder educate on took to Audion                                                                            | atoleducate on tout       | St. Adams/                            |                                     | 1        | 0-6                   |
| git was well and moting convey                                                                                | Volves                                                                                                                                                                                                                                                                                                                                                                                                                                                                                                                                                                                                                                                                                                                                                                                                                                                                                                                                                                                                                                                                                                                                                                                                                                                                                                                                                                                                                                                                                                                                                                                                                                                                                                                                                                                                                                                                                                                                                                                                                                                                                                                         | Private         | N    | expending & decertake the solve of wind                                                                                              |                           | echical net                           | webs                                | H        | 7-0                   |
| Fourt works                                                                                                   | Janes                                                                                                                                                                                                                                                                                                                                                                                                                                                                                                                                                                                                                                                                                                                                                                                                                                                                                                                                                                                                                                                                                                                                                                                                                                                                                                                                                                                                                                                                                                                                                                                                                                                                                                                                                                                                                                                                                                                                                                                                                                                                                                                          | John Jones      | 2    | minden & maped                                                                                                                       |                           | (Caudiat sance)                       |                                     | _        | 1.0                   |
| Washinger treeting Paret Six                                                                                  | Plant                                                                                                                                                                                                                                                                                                                                                                                                                                                                                                                                                                                                                                                                                                                                                                                                                                                                                                                                                                                                                                                                                                                                                                                                                                                                                                                                                                                                                                                                                                                                                                                                                                                                                                                                                                                                                                                                                                                                                                                                                                                                                                                          | Town            | 2    | elevate in mesible or portect                                                                                                        |                           |                                       |                                     | 4        | 1.0.5                 |
| Societal                                                                                                      |                                                                                                                                                                                                                                                                                                                                                                                                                                                                                                                                                                                                                                                                                                                                                                                                                                                                                                                                                                                                                                                                                                                                                                                                                                                                                                                                                                                                                                                                                                                                                                                                                                                                                                                                                                                                                                                                                                                                                                                                                                                                                                                                |                 |      |                                                                                                                                      |                           |                                       |                                     |          |                       |
| Historic mornies (home bishers)                                                                               | Land.                                                                                                                                                                                                                                                                                                                                                                                                                                                                                                                                                                                                                                                                                                                                                                                                                                                                                                                                                                                                                                                                                                                                                                                                                                                                                                                                                                                                                                                                                                                                                                                                                                                                                                                                                                                                                                                                                                                                                                                                                                                                                                                          | Printe!         | 2    | comil by mister titore duritoristed profito second                                                                                   | chusters-4/2-4-5-80       | MENELLY THE                           | A CT - A                            | 8        | 7                     |
| Charles in                                                                                                    | March                                                                                                                                                                                                                                                                                                                                                                                                                                                                                                                                                                                                                                                                                                                                                                                                                                                                                                                                                                                                                                                                                                                                                                                                                                                                                                                                                                                                                                                                                                                                                                                                                                                                                                                                                                                                                                                                                                                                                                                                                                                                                                                          | 4               | )    | Probact commental agrees - sett ant - restriction enjoyer your                                                                       | Sellar H restoration      | enjedy propos                         | 94                                  | =        | 7-0                   |
| Major explayers                                                                                               | Vanta                                                                                                                                                                                                                                                                                                                                                                                                                                                                                                                                                                                                                                                                                                                                                                                                                                                                                                                                                                                                                                                                                                                                                                                                                                                                                                                                                                                                                                                                                                                                                                                                                                                                                                                                                                                                                                                                                                                                                                                                                                                                                                                          | printe          | 2    | John Mander Service                                                                                                                  |                           | *                                     |                                     | 8        | 1                     |
| elan                                                                                                          | Town-wille                                                                                                                                                                                                                                                                                                                                                                                                                                                                                                                                                                                                                                                                                                                                                                                                                                                                                                                                                                                                                                                                                                                                                                                                                                                                                                                                                                                                                                                                                                                                                                                                                                                                                                                                                                                                                                                                                                                                                                                                                                                                                                                     | pointe          | 2    | からな かんしんしんかん                                                                                                                         | Jone Stranger             | AN CONTO DE                           |                                     | I        | 2                     |
| schole of pilot withings                                                                                      | Un. 1                                                                                                                                                                                                                                                                                                                                                                                                                                                                                                                                                                                                                                                                                                                                                                                                                                                                                                                                                                                                                                                                                                                                                                                                                                                                                                                                                                                                                                                                                                                                                                                                                                                                                                                                                                                                                                                                                                                                                                                                                                                                                                                          | Private private | 2    |                                                                                                                                      | I'm Por                   | * Le                                  |                                     | 2        | 50                    |
| Neck am                                                                                                       | Neek                                                                                                                                                                                                                                                                                                                                                                                                                                                                                                                                                                                                                                                                                                                                                                                                                                                                                                                                                                                                                                                                                                                                                                                                                                                                                                                                                                                                                                                                                                                                                                                                                                                                                                                                                                                                                                                                                                                                                                                                                                                                                                                           | Private prece   | 2    | 178                                                                                                                                  | Eregen / identify         | angling vehills                       |                                     | I        | 0.5                   |
| Environmental Authorise (C. Environmental                                                                     | THE STATE OF THE PARTY OF THE P | 2 Hard Jaked    | SM " | = -                                                                                                                                  | l'accept                  |                                       |                                     |          |                       |