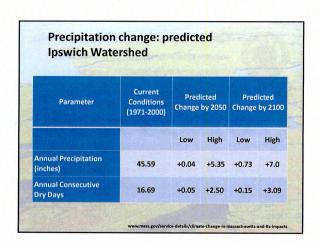

#### Box 4.1-1. Regional Adaptation Strategies & Recommendations for the Great Marsh Region