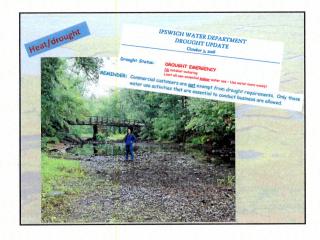

Appendix D: The Nature Conservancy - Guide to Nature-Based Solutions

Appendix D: NWF Guide to Nature-Based Climate Adaptation Strategies

| Community Resilience Building Risk Matrix                                                                     | Risk Matr                                                                                                                                                                                                                                                                                                                                                                                                                                                                                                                                                                                                                                                                                                                                                                                                                                                                                                                                                                                                                                                                                                                                                                                                                                                                                                                                                                                                                                                                                                                                                                                                                                                                                                                                                                                                                                                                                                                                                                                                                                                                                                                      |                 |      |                                                                                                                                      | W                         | ww.Commun                             | www.CommunityResilienceBuilding.org | uilding. | org                   |
|---------------------------------------------------------------------------------------------------------------|--------------------------------------------------------------------------------------------------------------------------------------------------------------------------------------------------------------------------------------------------------------------------------------------------------------------------------------------------------------------------------------------------------------------------------------------------------------------------------------------------------------------------------------------------------------------------------------------------------------------------------------------------------------------------------------------------------------------------------------------------------------------------------------------------------------------------------------------------------------------------------------------------------------------------------------------------------------------------------------------------------------------------------------------------------------------------------------------------------------------------------------------------------------------------------------------------------------------------------------------------------------------------------------------------------------------------------------------------------------------------------------------------------------------------------------------------------------------------------------------------------------------------------------------------------------------------------------------------------------------------------------------------------------------------------------------------------------------------------------------------------------------------------------------------------------------------------------------------------------------------------------------------------------------------------------------------------------------------------------------------------------------------------------------------------------------------------------------------------------------------------|-----------------|------|--------------------------------------------------------------------------------------------------------------------------------------|---------------------------|---------------------------------------|-------------------------------------|----------|-----------------------|
| <b>H-M-L</b> priority for action over the Short or Long term (and Ongoing) $Y = Vulnerability$ $S = Strength$ | term (and Ong                                                                                                                                                                                                                                                                                                                                                                                                                                                                                                                                                                                                                                                                                                                                                                                                                                                                                                                                                                                                                                                                                                                                                                                                                                                                                                                                                                                                                                                                                                                                                                                                                                                                                                                                                                                                                                                                                                                                                                                                                                                                                                                  | (Bujo           |      | Top Priority Hazards (tornado, floods, wildfire, hurricanes, earthquake, drought, sea level rise, heat wave, etc.)  Extreme  Extreme | nado, floods, wildfire, l | Extreme                               | lake, drought, sea leve             | Priority | wave, etc.            |
| Features<br>Infrastructural                                                                                   | Location                                                                                                                                                                                                                                                                                                                                                                                                                                                                                                                                                                                                                                                                                                                                                                                                                                                                                                                                                                                                                                                                                                                                                                                                                                                                                                                                                                                                                                                                                                                                                                                                                                                                                                                                                                                                                                                                                                                                                                                                                                                                                                                       | Ownership Vor S | VorS |                                                                                                                                      | Inland Flooding           | cold/winter<br>storms/snow            | Heat/fire/drought                   | H-M-L    | Short Long<br>Ongoing |
| Private (res. x Suc.) proporties                                                                              | Vanes                                                                                                                                                                                                                                                                                                                                                                                                                                                                                                                                                                                                                                                                                                                                                                                                                                                                                                                                                                                                                                                                                                                                                                                                                                                                                                                                                                                                                                                                                                                                                                                                                                                                                                                                                                                                                                                                                                                                                                                                                                                                                                                          | Private         | 7    | Zon's Churge in antity to reheate                                                                                                    |                           | Pland inspired champs   Carpel Byback | byback                              | [V]      | 0                     |
| Psweds Dam                                                                                                    | Town                                                                                                                                                                                                                                                                                                                                                                                                                                                                                                                                                                                                                                                                                                                                                                                                                                                                                                                                                                                                                                                                                                                                                                                                                                                                                                                                                                                                                                                                                                                                                                                                                                                                                                                                                                                                                                                                                                                                                                                                                                                                                                                           | Private         | )    | renoval - / flow antal stordure                                                                                                      | ndur/                     |                                       |                                     | H        | 2.0                   |
| Frace pipes                                                                                                   | Varies                                                                                                                                                                                                                                                                                                                                                                                                                                                                                                                                                                                                                                                                                                                                                                                                                                                                                                                                                                                                                                                                                                                                                                                                                                                                                                                                                                                                                                                                                                                                                                                                                                                                                                                                                                                                                                                                                                                                                                                                                                                                                                                         | Pine            | )    | Auditations buildings in solder educate on took to Audion                                                                            | atoleducate on tout       | St. Adams/                            |                                     | 1        | 0-6                   |
| git was well and moting convey                                                                                | Volves                                                                                                                                                                                                                                                                                                                                                                                                                                                                                                                                                                                                                                                                                                                                                                                                                                                                                                                                                                                                                                                                                                                                                                                                                                                                                                                                                                                                                                                                                                                                                                                                                                                                                                                                                                                                                                                                                                                                                                                                                                                                                                                         | Private         | N    | expending & decertake the solve of wind                                                                                              |                           | echical net                           | webs                                | H        | 7-0                   |
| Fourt works                                                                                                   | Janes                                                                                                                                                                                                                                                                                                                                                                                                                                                                                                                                                                                                                                                                                                                                                                                                                                                                                                                                                                                                                                                                                                                                                                                                                                                                                                                                                                                                                                                                                                                                                                                                                                                                                                                                                                                                                                                                                                                                                                                                                                                                                                                          | John Jones      | 2    | minden & maped                                                                                                                       |                           | (Caudiat sance)                       |                                     | _        | 1.0                   |
| Washinger treeting Paret Six                                                                                  | Plant                                                                                                                                                                                                                                                                                                                                                                                                                                                                                                                                                                                                                                                                                                                                                                                                                                                                                                                                                                                                                                                                                                                                                                                                                                                                                                                                                                                                                                                                                                                                                                                                                                                                                                                                                                                                                                                                                                                                                                                                                                                                                                                          | Town            | 2    | elevate in mesible or portect                                                                                                        |                           |                                       |                                     | 4        | 1.0.5                 |
| Societal                                                                                                      |                                                                                                                                                                                                                                                                                                                                                                                                                                                                                                                                                                                                                                                                                                                                                                                                                                                                                                                                                                                                                                                                                                                                                                                                                                                                                                                                                                                                                                                                                                                                                                                                                                                                                                                                                                                                                                                                                                                                                                                                                                                                                                                                |                 |      |                                                                                                                                      |                           |                                       |                                     |          |                       |
| Historic mornies (home bishers)                                                                               | Land.                                                                                                                                                                                                                                                                                                                                                                                                                                                                                                                                                                                                                                                                                                                                                                                                                                                                                                                                                                                                                                                                                                                                                                                                                                                                                                                                                                                                                                                                                                                                                                                                                                                                                                                                                                                                                                                                                                                                                                                                                                                                                                                          | Printe!         | 2    | comil by mister titore duritoristed profito second                                                                                   | chusters-4/2-4-5-80       | MENELLY THE                           | A CT - A                            | 8        | 7                     |
| Charles in                                                                                                    | March                                                                                                                                                                                                                                                                                                                                                                                                                                                                                                                                                                                                                                                                                                                                                                                                                                                                                                                                                                                                                                                                                                                                                                                                                                                                                                                                                                                                                                                                                                                                                                                                                                                                                                                                                                                                                                                                                                                                                                                                                                                                                                                          | 4               | )    | Probact commental agrees - sett ant - restriction enjoyer your                                                                       | Sellar H restoration      | enjedy propos                         | 94                                  | =        | 7-0                   |
| Major explayers                                                                                               | Vanta                                                                                                                                                                                                                                                                                                                                                                                                                                                                                                                                                                                                                                                                                                                                                                                                                                                                                                                                                                                                                                                                                                                                                                                                                                                                                                                                                                                                                                                                                                                                                                                                                                                                                                                                                                                                                                                                                                                                                                                                                                                                                                                          | printe          | 2    | John Mander Service                                                                                                                  |                           | *                                     |                                     | 8        | 1                     |
| elan                                                                                                          | Town-wille                                                                                                                                                                                                                                                                                                                                                                                                                                                                                                                                                                                                                                                                                                                                                                                                                                                                                                                                                                                                                                                                                                                                                                                                                                                                                                                                                                                                                                                                                                                                                                                                                                                                                                                                                                                                                                                                                                                                                                                                                                                                                                                     | pointe          | 2    | からな かんしんしんかん                                                                                                                         | Jone Stranger             | AN CONTO DE                           |                                     | I        | 2                     |
| schole of pilot withings                                                                                      | Un. 1                                                                                                                                                                                                                                                                                                                                                                                                                                                                                                                                                                                                                                                                                                                                                                                                                                                                                                                                                                                                                                                                                                                                                                                                                                                                                                                                                                                                                                                                                                                                                                                                                                                                                                                                                                                                                                                                                                                                                                                                                                                                                                                          | Private private | 2    |                                                                                                                                      | I'm Por                   | * Le                                  |                                     | 2        | 50                    |
| Neck am                                                                                                       | Neek                                                                                                                                                                                                                                                                                                                                                                                                                                                                                                                                                                                                                                                                                                                                                                                                                                                                                                                                                                                                                                                                                                                                                                                                                                                                                                                                                                                                                                                                                                                                                                                                                                                                                                                                                                                                                                                                                                                                                                                                                                                                                                                           | Private prece   | 2    | 178                                                                                                                                  | Eregen / identify         | angling vehills                       |                                     | I        | 0.5                   |
| Environmental Authorise (C. Environmental                                                                     | THE STATE OF THE PARTY OF THE P | 2 Hard Jaked    | SM " | = -                                                                                                                                  | l'accept                  |                                       |                                     |          |                       |