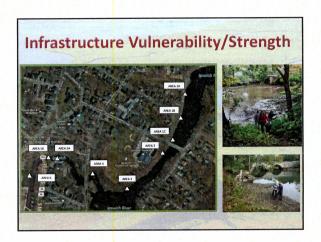

#### Infrastructure

- What infrastructure/facilities are exposed?
  - Wastewater treatment plant, elderly housing, schools, hazardous materials, etc...
- · What makes this infrastructure vulnerable?
  - Location, age, building codes, type of housing, etc..
- Consequences of this infrastructure vulnerability?
  - E.g. lack of access to critical facilities urgent care, pharmacies

#### POSSIBLE ACTIONS: What can be done?

- Assess housing in vulnerable areas?
- Prioritize future development in lower-risk areas?
   Integrate risks into capital improvement plans?