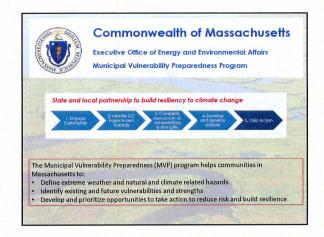

#### **AGENDA**

The Massachusetts **Municipal Vulnerability Preparedness Program** provides support for cities and towns in Massachusetts to plan for climate resiliency and prepare immediate action steps.