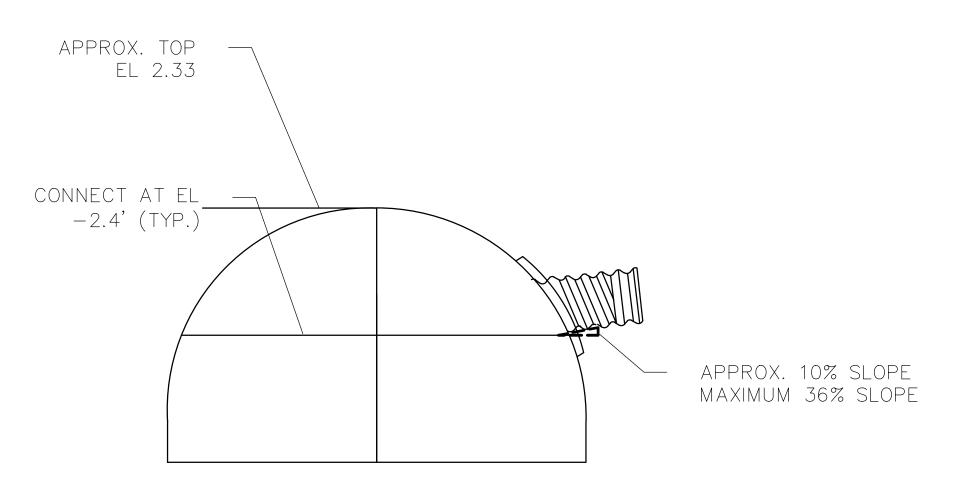

|
|        |       |      |             |
|        |       |      |             |
|        |       |      |             |
|        |       |      |             |
|        |       |      |             |
|        |       |      |             |
|        |       |      |             |
|        |       |      |             |
|        |       |      |             |

DRAFT DESIGN

Issued For:

AS NOTED JUNE 2021 CFW Drawn Bv Reviewed By: BWA Approved By: W&S Project No.: ENG20-0315 W&S File No.:

Drawing Title:

UTILITY **DETAILS 1** 

Sheet Number:

NOTE: PROVIDE SADDLE FOR ALL AC AND PVC
MAINS AND ALL 2" OR LARGER STOPS

\*1' FOR CONNECTION TO NON LEAD SERVICE
\*VARIES BASED ON DISTANCE FROM CURB STOP
TO WATER METER FOR LEAD SERVICE REPLACEMENT

10 WATER SERVICE DETAIL SCALE: N.T.S.



1 MARKET ST. CULVERT SADDLE CONNECTION DETAIL SCALE: N.T.S.



12 CULVERT SADDLE CONNECTION DETAIL - PLAN scale: N.T.S.

PRO-STIK BUTYL RUBBER ("TC40") OR EQUAL AND CULVERT PIPE MANUS-BOND POLYSUL-GRIP TAPE OR EQUAL

CULVERT SADDLE CONNECTION DETAIL
SCALE: N.T.S.

CULVERT DETAIL NOTES:

1. SADDLE PLATES ARE THE SAME GAGE OR ONE GAGE HEAVIER THAN

THE MAINLINE, SEE SPECIFICATION 05500

2. CONFIRM GEOMETRY AND SECTION PROFILE VIA TEST PIT AT POINT OF CONNECTION PRIOR TO MANUFACTURE. SUPPLY ANGLE  $\Delta$  FOR OTHER THAN 90°.

3. W = (DIA.+12")/SIN∆ 4. STRUCTURAL FASTENERS ARE 1/4" SELF TAPPING SCREWS WITH #5 POINT

| CORRUGATED<br>TYPF | MINIMUM NUMBER & S<br>SCREWS F | PACING OF BOLTS OR<br>REQUIRED |
|--------------------|--------------------------------|--------------------------------