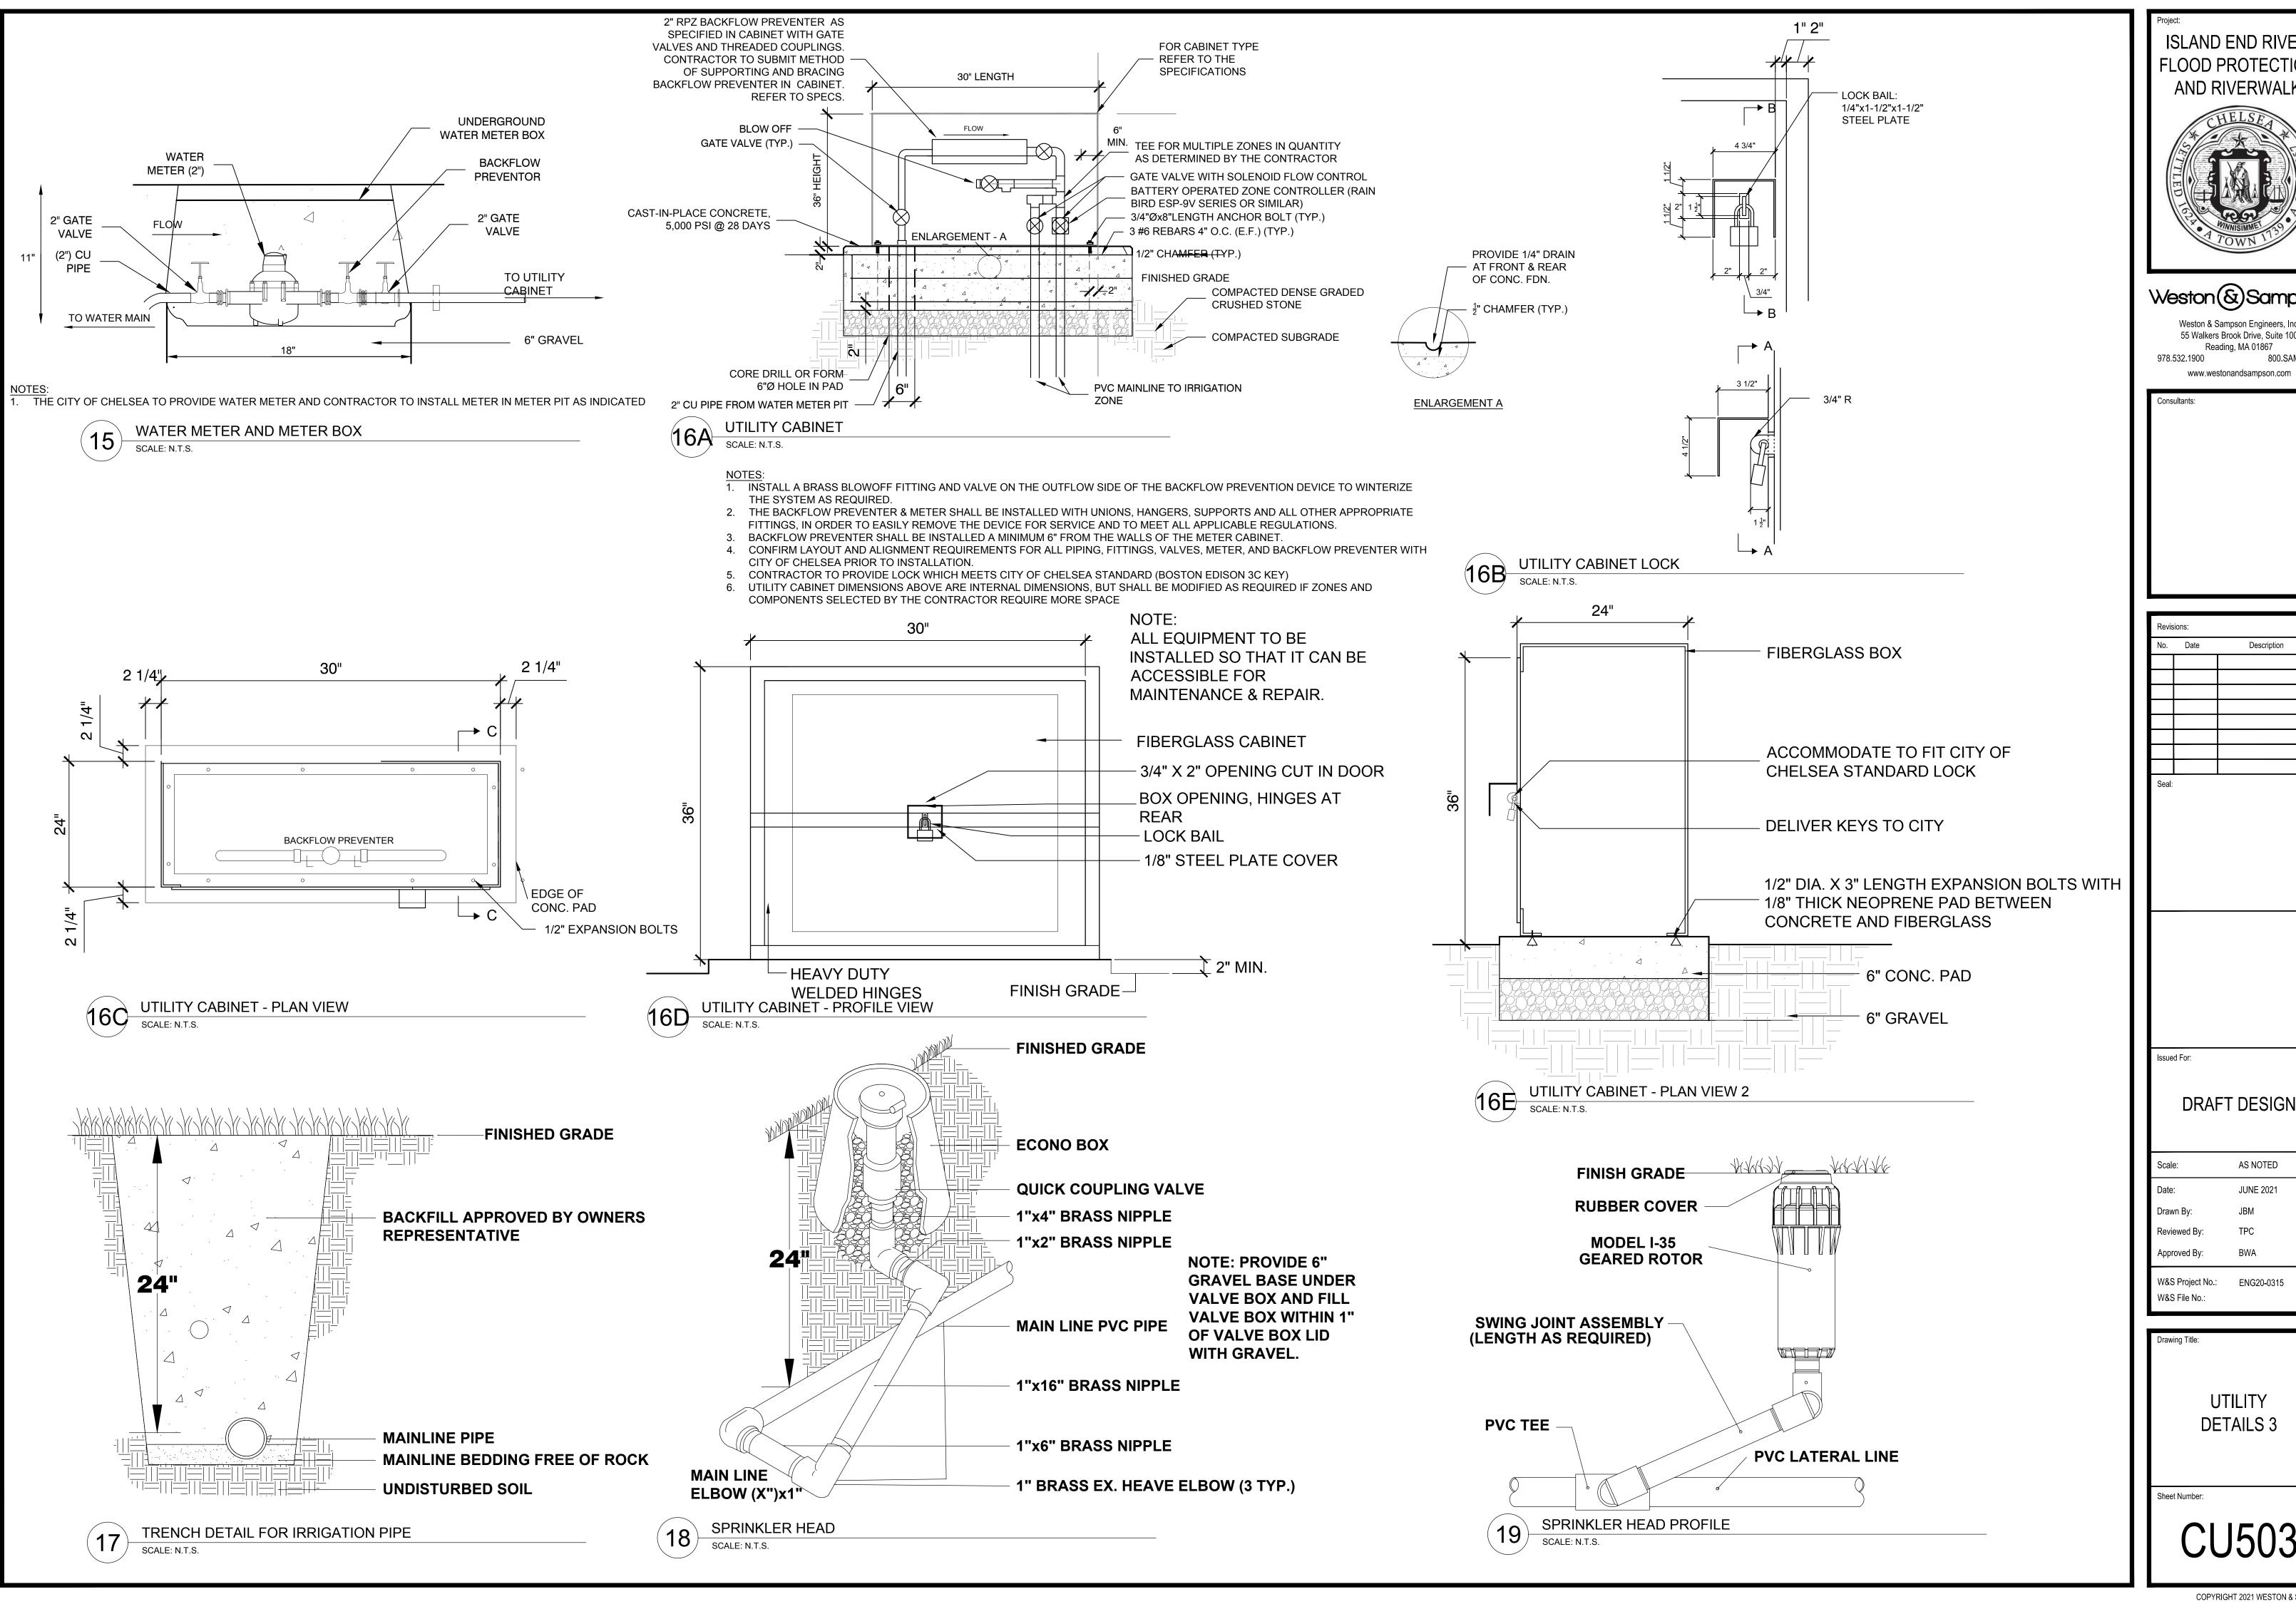

--------|
|  | No.   | Date  | Description |
|  |       |       |             |
|  |       |       |             |
|  |       |       |             |
|  |       |       |             |
|  |       |       |             |
|  |       |       |             |
|  |       |       |             |
|  | Seal: |       |             |
|  |       |       |             |

Issued For:

DRAFT DESIGN

| Scale:                            | AS NOTED   |
|-----------------------------------|------------|
| Date:                             | JUNE 2021  |
| Drawn By:                         | JBM        |
| Reviewed By:                      | TPC        |
| Approved By:                      | BWA        |
| W&S Project No.:<br>W&S File No.: | ENG20-0315 |

Drawing Tit

UTILITY DETAILS 2

Sheet Number:

CU502





Weston & Sampson Engineers, Inc. 55 Walkers Brook Drive, Suite 100 Reading, MA 01867 978.532.1900 www.westonandsampson.com



Description



UTILITY







Weston & Sampson Engineers, Inc. 55 Walkers Brook Drive, Suite 100 Reading, MA 01867 978.532.1900 www.westonandsampson.com



|  | Revis | ions: |             |
|--|-------|-------|-------------|
|  | No.   | Date  | Description |
|  |       |       |             |
|  |       |       |             |
|  |       |       |             |
|  |       |       |             |
|  |       |       |             |
|  |       |       |             |
|  |       |       |             |
|  | 01    |       |             |
|  | Seal: |       |             |
|  |       |       |             |
|  |       |       |             |
|  |       |       |