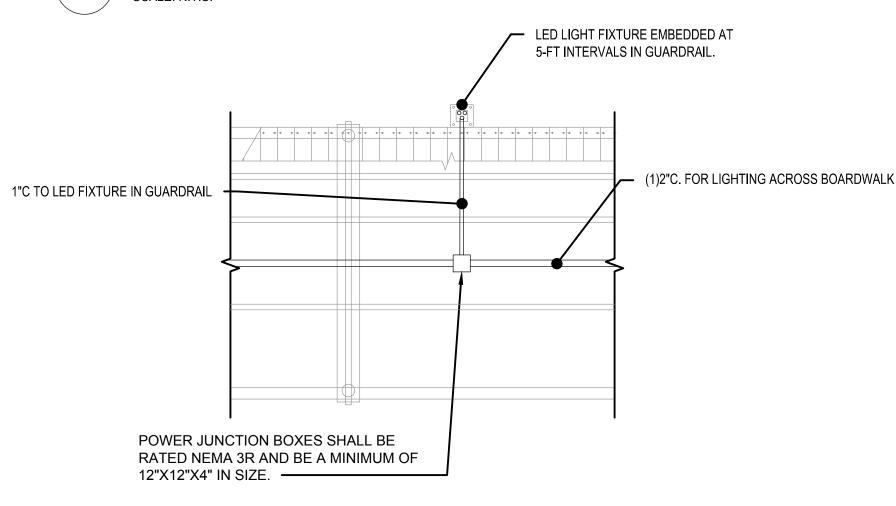

# ISLAND END RIVER FLOOD PROTECTION AND RIVERWALK DEPARTMENT OF HOUSING AND COMMUNITY DEVELOPMENT, 500 BROADWAY, CHELSEA, MA 02150

**DRAWING INDEX** SHEET NUMBER: **DRAWING TITLE:** GG001 COVER SHEET AND INDEX VF101 **EXISTING SITE PLAN** VF102 SITE PLANS LIMIT OF WORK CG001 ABBREVIATIONS, NOTES, AND LEGEND CG101 EROSION AND SEDIMENT CONTROL PLAN WETLANDS EXISTING CONDITIONS PLAN CG102 CG103 WETLANDS RESTORATION PLAN **EROSION AND SEDIMENT CONTROL DETAILS** CG501 CG502 WETLANDS RESTORATION DETAILS CD101 SITE DEMOLITION PLAN CU101 **UTILITY PLAN 1** CU102 UTILITY PLAN 2 CU501 **UTILITY DETAILS 1** CU502 UTILITY DETAILS 2 CU503 UTILITY DETAILS 3 CX101 **GRADING PLAN 1** CX102 **GRADING PLAN 2** LS201 MATERIALS PLAN 1 LS202 MATERIALS PLAN 2 LP101 PLANTING PLAN LZ501 LANDSCAPE SITE DETAILS 1 LZ502 LANDSCAPE SITE DETAILS 3 LZ503 LZ504 LANDSCAPE SITE DETAILS 4 LZ505 BERM AND PAVING DETAILS E101 SITE LIGHTING PLAN 1 E102 SITE LIGHTING PLAN 2 E501 SITE LIGHTING DETAILS S101 SHEET PILE WALL AND BOARDWALK PLAN SHEET PILE WALL ELEVATION 1 S201 S202 SHEET PILE WALL ELEVATION 2 S203 SHEET PILE WALL ELEVATION 3 PILE LAYOUT PLAN S401 S402 **BOARDWALK LAYOUT PLAN** STRUCTURAL DETAILS S501 S502 PILE DETAILS RR101 EASEMENT PLAN