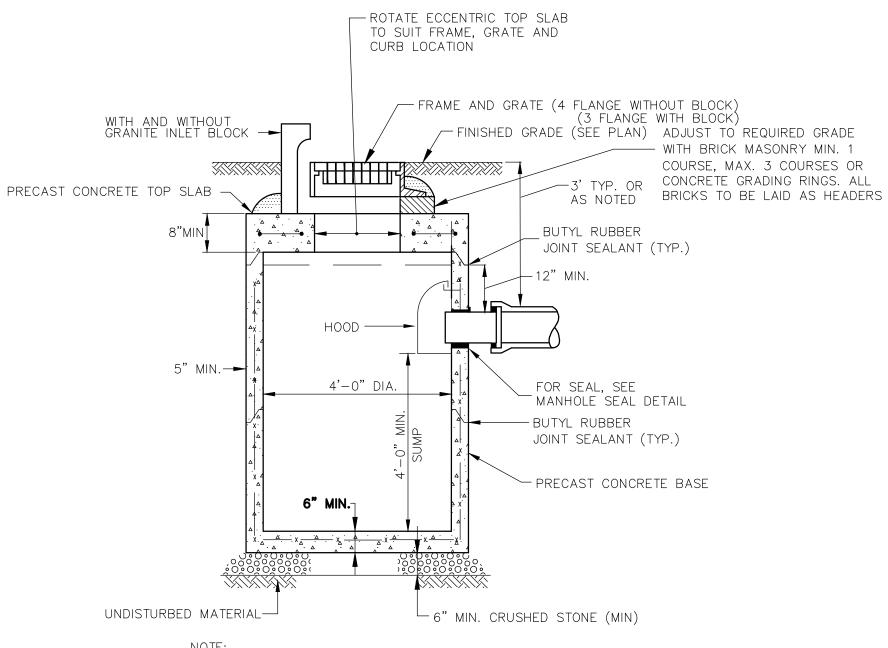

| 0000000<br>0000000<br>0000000000000000000000 | 200000<br>200000<br>2000000<br>2000000000000000 | — 3/4" CRUSHED STONE  —— INSTALL UNDERDRAIN TO ELEVATION                          |
|                                            |                                              |                                                 | AS SPECIFIED IN DRAWINGS.  12" PERFORATED CORRUGATED POLYETHYLENE UNDERDRAIN PIPE |
| UNDISTURBED MATERIAL                       | LINS                                         | TALL UNDERDI<br>TED ON DRAW                     | RAIN WITH SLOPE AS<br>INGS.                                                       |

CLEANOUT WITH CAP AT FINAL

GRADE, AS SPECIFIED IN DRAWINGS.

FRENCH DRAIN DETAIL SCALE: N.T.S.



#### TABLE A









NOTE: STEEL REINFORCING TO MEET OR EXCEED H20 LOADING.







THE "DROP OVER" SECTION SHALL BE INDEPENDENTLY SUPPORTED TO ALLOW FOR PROPER CURING OF THE BASE SLAB





HDPE CLEANOUT DETAIL SCALE: N.T.S.



Weston & Sampson

Weston & Sampson Engineers, Inc. 55 Walkers Brook Drive, Suite 100 Reading, MA 01867 978.532.1900 www.westonandsampson.com



| Seal:  | No.   | Date | Description |
|--------|-------|------|-------------|
| Seal:  | 110.  | Date | Description |
| Seal:  |       |      |             |
| Octai. | Seal: |      |             |
|        | ocai. |      |             |
|        |       |      |             |
|        |       |      |             |
|        |       |      |             |
|        |       |      |             |
|        |       |      |             |
|