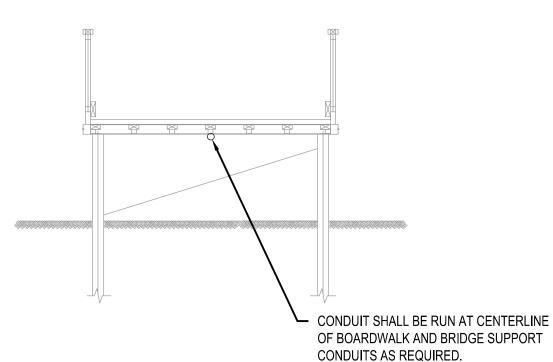

# ISLAND END RIVER FLOOD PROTECTION AND RIVERWALK DEPARTMENT OF HOUSING AND COMMUNITY DEVELOPMENT, 500 BROADWAY, CHELSEA, MA 02150

**DRAWING INDEX** SHEET NUMBER: **DRAWING TITLE:** GG001 COVER SHEET AND INDEX VF101 **EXISTING SITE PLAN** VF102 SITE PLANS LIMIT OF WORK CG001 ABBREVIATIONS, NOTES, AND LEGEND CG101 EROSION AND SEDIMENT CONTROL PLAN WETLANDS EXISTING CONDITIONS PLAN CG102 CG103 WETLANDS RESTORATION PLAN **EROSION AND SEDIMENT CONTROL DETAILS** CG501 CG502 WETLANDS RESTORATION DETAILS CD101 SITE DEMOLITION PLAN CU101 **UTILITY PLAN 1** CU102 UTILITY PLAN 2 CU501 **UTILITY DETAILS 1** CU502 UTILITY DETAILS 2 CU503 UTILITY DETAILS 3 CX101 **GRADING PLAN 1** CX102 **GRADING PLAN 2** LS201 MATERIALS PLAN 1 LS202 MATERIALS PLAN 2 LP101 PLANTING PLAN LZ501 LANDSCAPE SITE DETAILS 1 LZ502 LANDSCAPE SITE DETAILS 3 LZ503 LZ504 LANDSCAPE SITE DETAILS 4 LZ505 BERM AND PAVING DETAILS E101 SITE LIGHTING PLAN 1 E102 SITE LIGHTING PLAN 2 E501 SITE LIGHTING DETAILS S101 SHEET PILE WALL AND BOARDWALK PLAN SHEET PILE WALL ELEVATION 1 S201 S202 SHEET PILE WALL ELEVATION 2 S203 SHEET PILE WALL ELEVATION 3 PILE LAYOUT PLAN S401 S402 **BOARDWALK LAYOUT PLAN** STRUCTURAL DETAILS S501 S502 PILE DETAILS RR101 EASEMENT PLAN