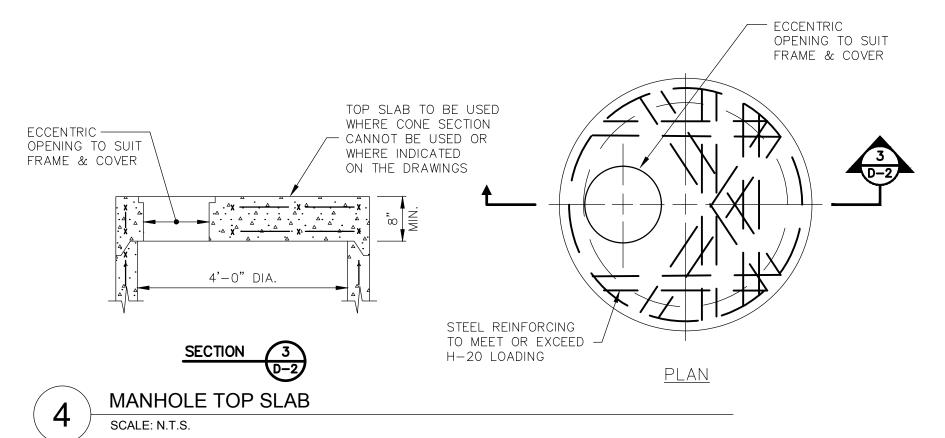

br>0000000000000000000000 | 200000<br>200000<br>2000000<br>2000000000000000 | — 3/4" CRUSHED STONE  —— INSTALL UNDERDRAIN TO ELEVATION                          |
|                                            |                                              |                                                 | AS SPECIFIED IN DRAWINGS.  12" PERFORATED CORRUGATED POLYETHYLENE UNDERDRAIN PIPE |
| UNDISTURBED MATERIAL                       | LINS                                         | TALL UNDERDI<br>TED ON DRAW                     | RAIN WITH SLOPE AS<br>INGS.                                                       |

CLEANOUT WITH CAP AT FINAL

GRADE, AS SPECIFIED IN DRAWINGS.

FRENCH DRAIN DETAIL SCALE: N.T.S.



#### TABLE A









NOTE: STEEL REINFORCING TO MEET OR EXCEED H20 LOADING.







THE "DROP OVER" SECTION SHALL BE INDEPENDENTLY SUPPORTED TO ALLOW FOR PROPER CURING OF THE BASE SLAB





HDPE CLEANOUT DETAIL SCALE: N.T.S.



Weston & Sampson

Weston & Sampson Engineers, Inc. 55 Walkers Brook Drive, Suite 100 Reading, MA 01867 978.532.1900 www.westonandsampson.com



| Seal:  | No.   | Date | Description |
|--------|-------|------|-------------|
| Seal:  | 110.  | Date | Description |
| Seal:  |       |      |             |
| Octai. | Seal: |      |             |
|        | ocai. |      |             |
|        |       |      |             |
|        |       |      |             |
|        |       |      |             |
|        |       |      |             |
|        |       |      |             |
|        |       |      |             |
|        |       |      |