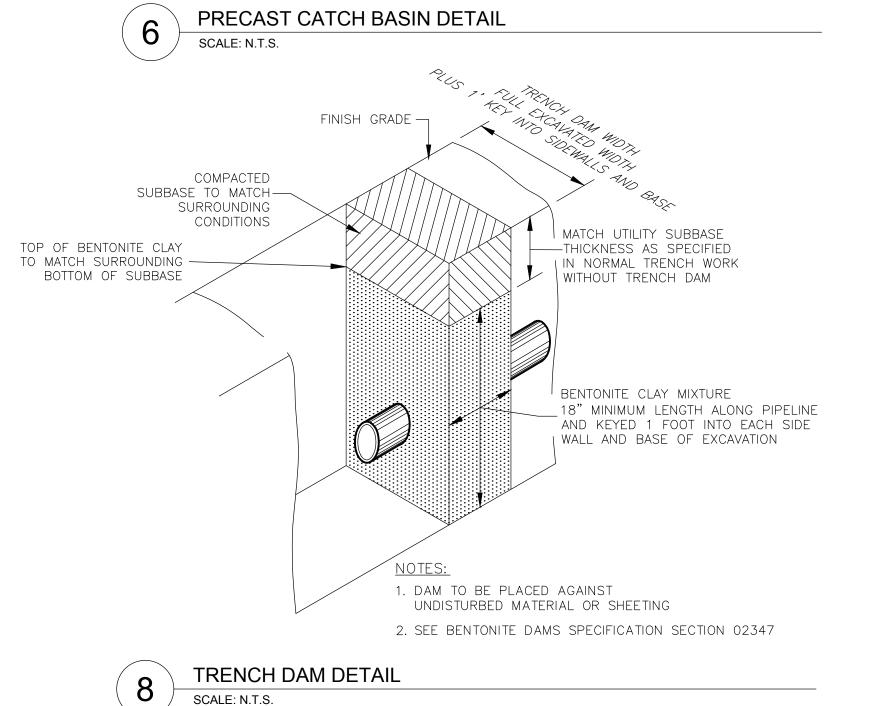

000<br>0000000000000000000000 | 200000<br>200000<br>2000000<br>2000000000000000 | — 3/4" CRUSHED STONE  —— INSTALL UNDERDRAIN TO ELEVATION                          |
|                                            |                                              |                                                 | AS SPECIFIED IN DRAWINGS.  12" PERFORATED CORRUGATED POLYETHYLENE UNDERDRAIN PIPE |
| UNDISTURBED MATERIAL                       | LINS                                         | TALL UNDERDI<br>TED ON DRAW                     | RAIN WITH SLOPE AS<br>INGS.                                                       |

CLEANOUT WITH CAP AT FINAL

GRADE, AS SPECIFIED IN DRAWINGS.

FRENCH DRAIN DETAIL SCALE: N.T.S.



#### TABLE A









NOTE: STEEL REINFORCING TO MEET OR EXCEED H20 LOADING.







THE "DROP OVER" SECTION SHALL BE INDEPENDENTLY SUPPORTED TO ALLOW FOR PROPER CURING OF THE BASE SLAB





HDPE CLEANOUT DETAIL SCALE: N.T.S.



Weston & Sampson

Weston & Sampson Engineers, Inc. 55 Walkers Brook Drive, Suite 100 Reading, MA 01867 978.532.1900 www.westonandsampson.com



| Seal:  | No.   | Date | Description |
|--------|-------|------|-------------|
| Seal:  | 110.  | Date | Description |
| Seal:  |       |      |             |
| Octai. | Seal: |      |             |
|        | ocai. |      |             |
|        |       |      |             |
|        |       |      |             |
|        |       |      |             |
|        |       |      |             |
|        |       |      |             |
|        |       |      |             |
|        |       |      |