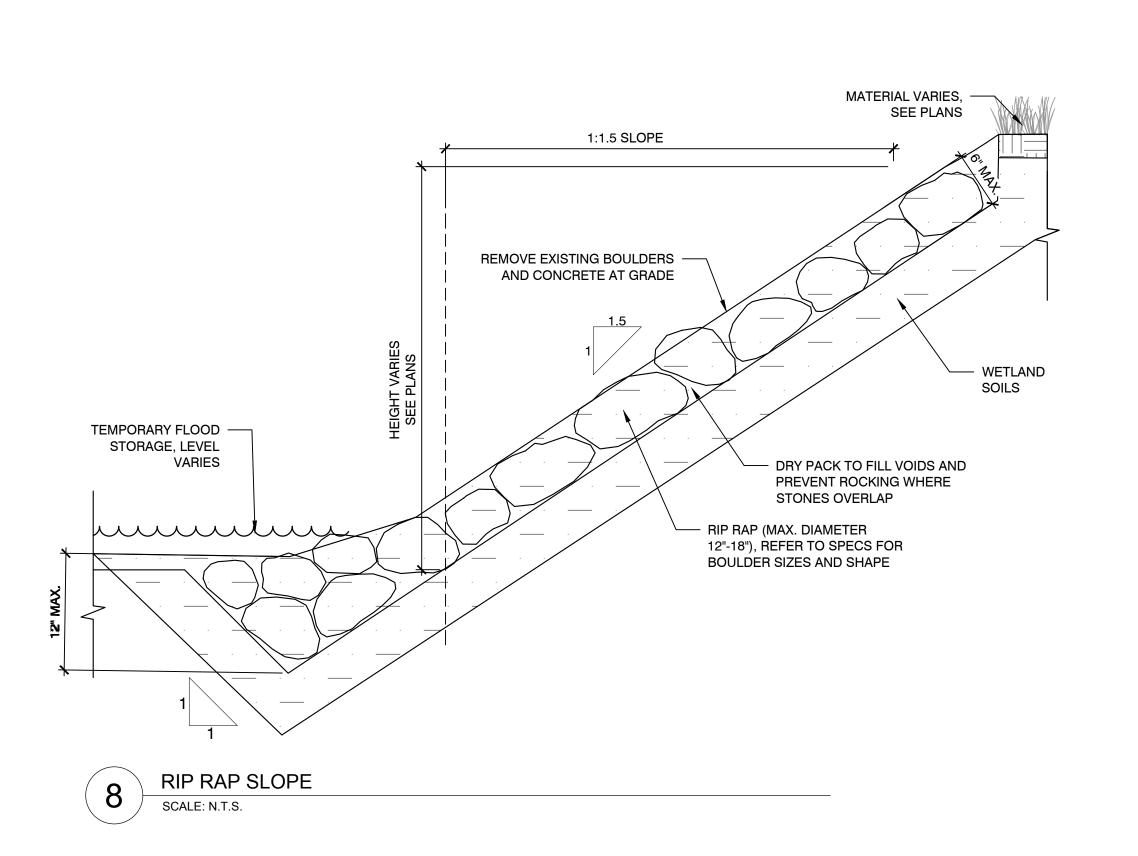

Seal:  |      |             |
|        |      |             |
|        |      |             |
|        |      |             |
|        |      |             |
|        |      |             |
|        |      |             |
|        |      |             |
|        |      |             |
|        |      |             |
|        |      |             |

Issued For:

DRAFT DESIGN

| Scale:                            | AS NOTED   |
|-----------------------------------|------------|
| Date:                             | JUNE 2021  |
| Drawn By:                         | FD, LC     |
| Reviewed By:                      | вк         |
| Approved By:                      | BWA        |
| W&S Project No.:<br>W&S File No.: | ENG20-0315 |

Drawing T

LANDSCAPE SITE DETAILS 3

Sheet Number:

LZ503







3. REMOVE 2/3 OF BURLAP WRAP AND WIRE BASKET OR TO THE GREATEST EXTENT POSSIBLE WITHOUT COMPROMISING THE STRUCTURAL INTEGRITY OF ROOTBALL

TREE PLANTING ON SLOPE

SCALE: N.T.S.



Weston & Sampson

Weston & Sampson Engineers, Inc.
55 Walkers Brook Drive, Suite 100
Reading, MA 01867
978.532.1900
800.SAMPS0
www.westonandsampson.com



| No.   | Date |             |
|-------|------|-------------|
|       |      | Description |
| +     |      |             |
| +     |      |             |
|       |      |             |
| +     |      |             |
| +     |      |             |
|       |      |             |
|       |      |             |
| Seal: |      |             |
| Seal. |      |             |
|       |      |             |
|       |      |             |
|       |      |