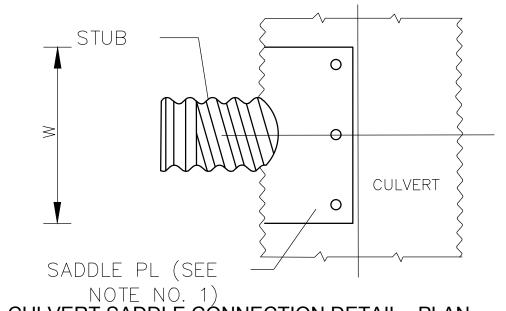

|      |             |
|        |       |      |             |
|        |       |      |             |
|        |       |      |             |
|        |       |      |             |
|        |       |      |             |
|        |       |      |             |
|        |       |      |             |

DRAFT DESIGN

Issued For:

AS NOTED JUNE 2021 CFW Drawn Bv Reviewed By: BWA Approved By: W&S Project No.: ENG20-0315 W&S File No.:

Drawing Title:

UTILITY **DETAILS 1** 

Sheet Number:

NOTE: PROVIDE SADDLE FOR ALL AC AND PVC
MAINS AND ALL 2" OR LARGER STOPS

\*1' FOR CONNECTION TO NON LEAD SERVICE
\*VARIES BASED ON DISTANCE FROM CURB STOP
TO WATER METER FOR LEAD SERVICE REPLACEMENT

10 WATER SERVICE DETAIL SCALE: N.T.S.



1 MARKET ST. CULVERT SADDLE CONNECTION DETAIL SCALE: N.T.S.



12 CULVERT SADDLE CONNECTION DETAIL - PLAN scale: N.T.S.

PRO-STIK BUTYL RUBBER ("TC40") OR EQUAL AND CULVERT PIPE MANUS-BOND POLYSUL-GRIP TAPE OR EQUAL

CULVERT SADDLE CONNECTION DETAIL
SCALE: N.T.S.

CULVERT DETAIL NOTES:

1. SADDLE PLATES ARE THE SAME GAGE OR ONE GAGE HEAVIER THAN

THE MAINLINE, SEE SPECIFICATION 05500

2. CONFIRM GEOMETRY AND SECTION PROFILE VIA TEST PIT AT POINT OF CONNECTION PRIOR TO MANUFACTURE. SUPPLY ANGLE  $\Delta$  FOR OTHER THAN 90°.

3. W = (DIA.+12")/SIN∆ 4. STRUCTURAL FASTENERS ARE 1/4" SELF TAPPING SCREWS WITH #5 POINT

| CORRUGATED<br>TYPF | MINIMUM NUMBER & S<br>SCREWS F | PACING OF BOLTS OR<br>REQUIRED |
|--------------------|--------------------------------|--------------------------------|
|                    | LONGITUDINAL                   | CIRCU