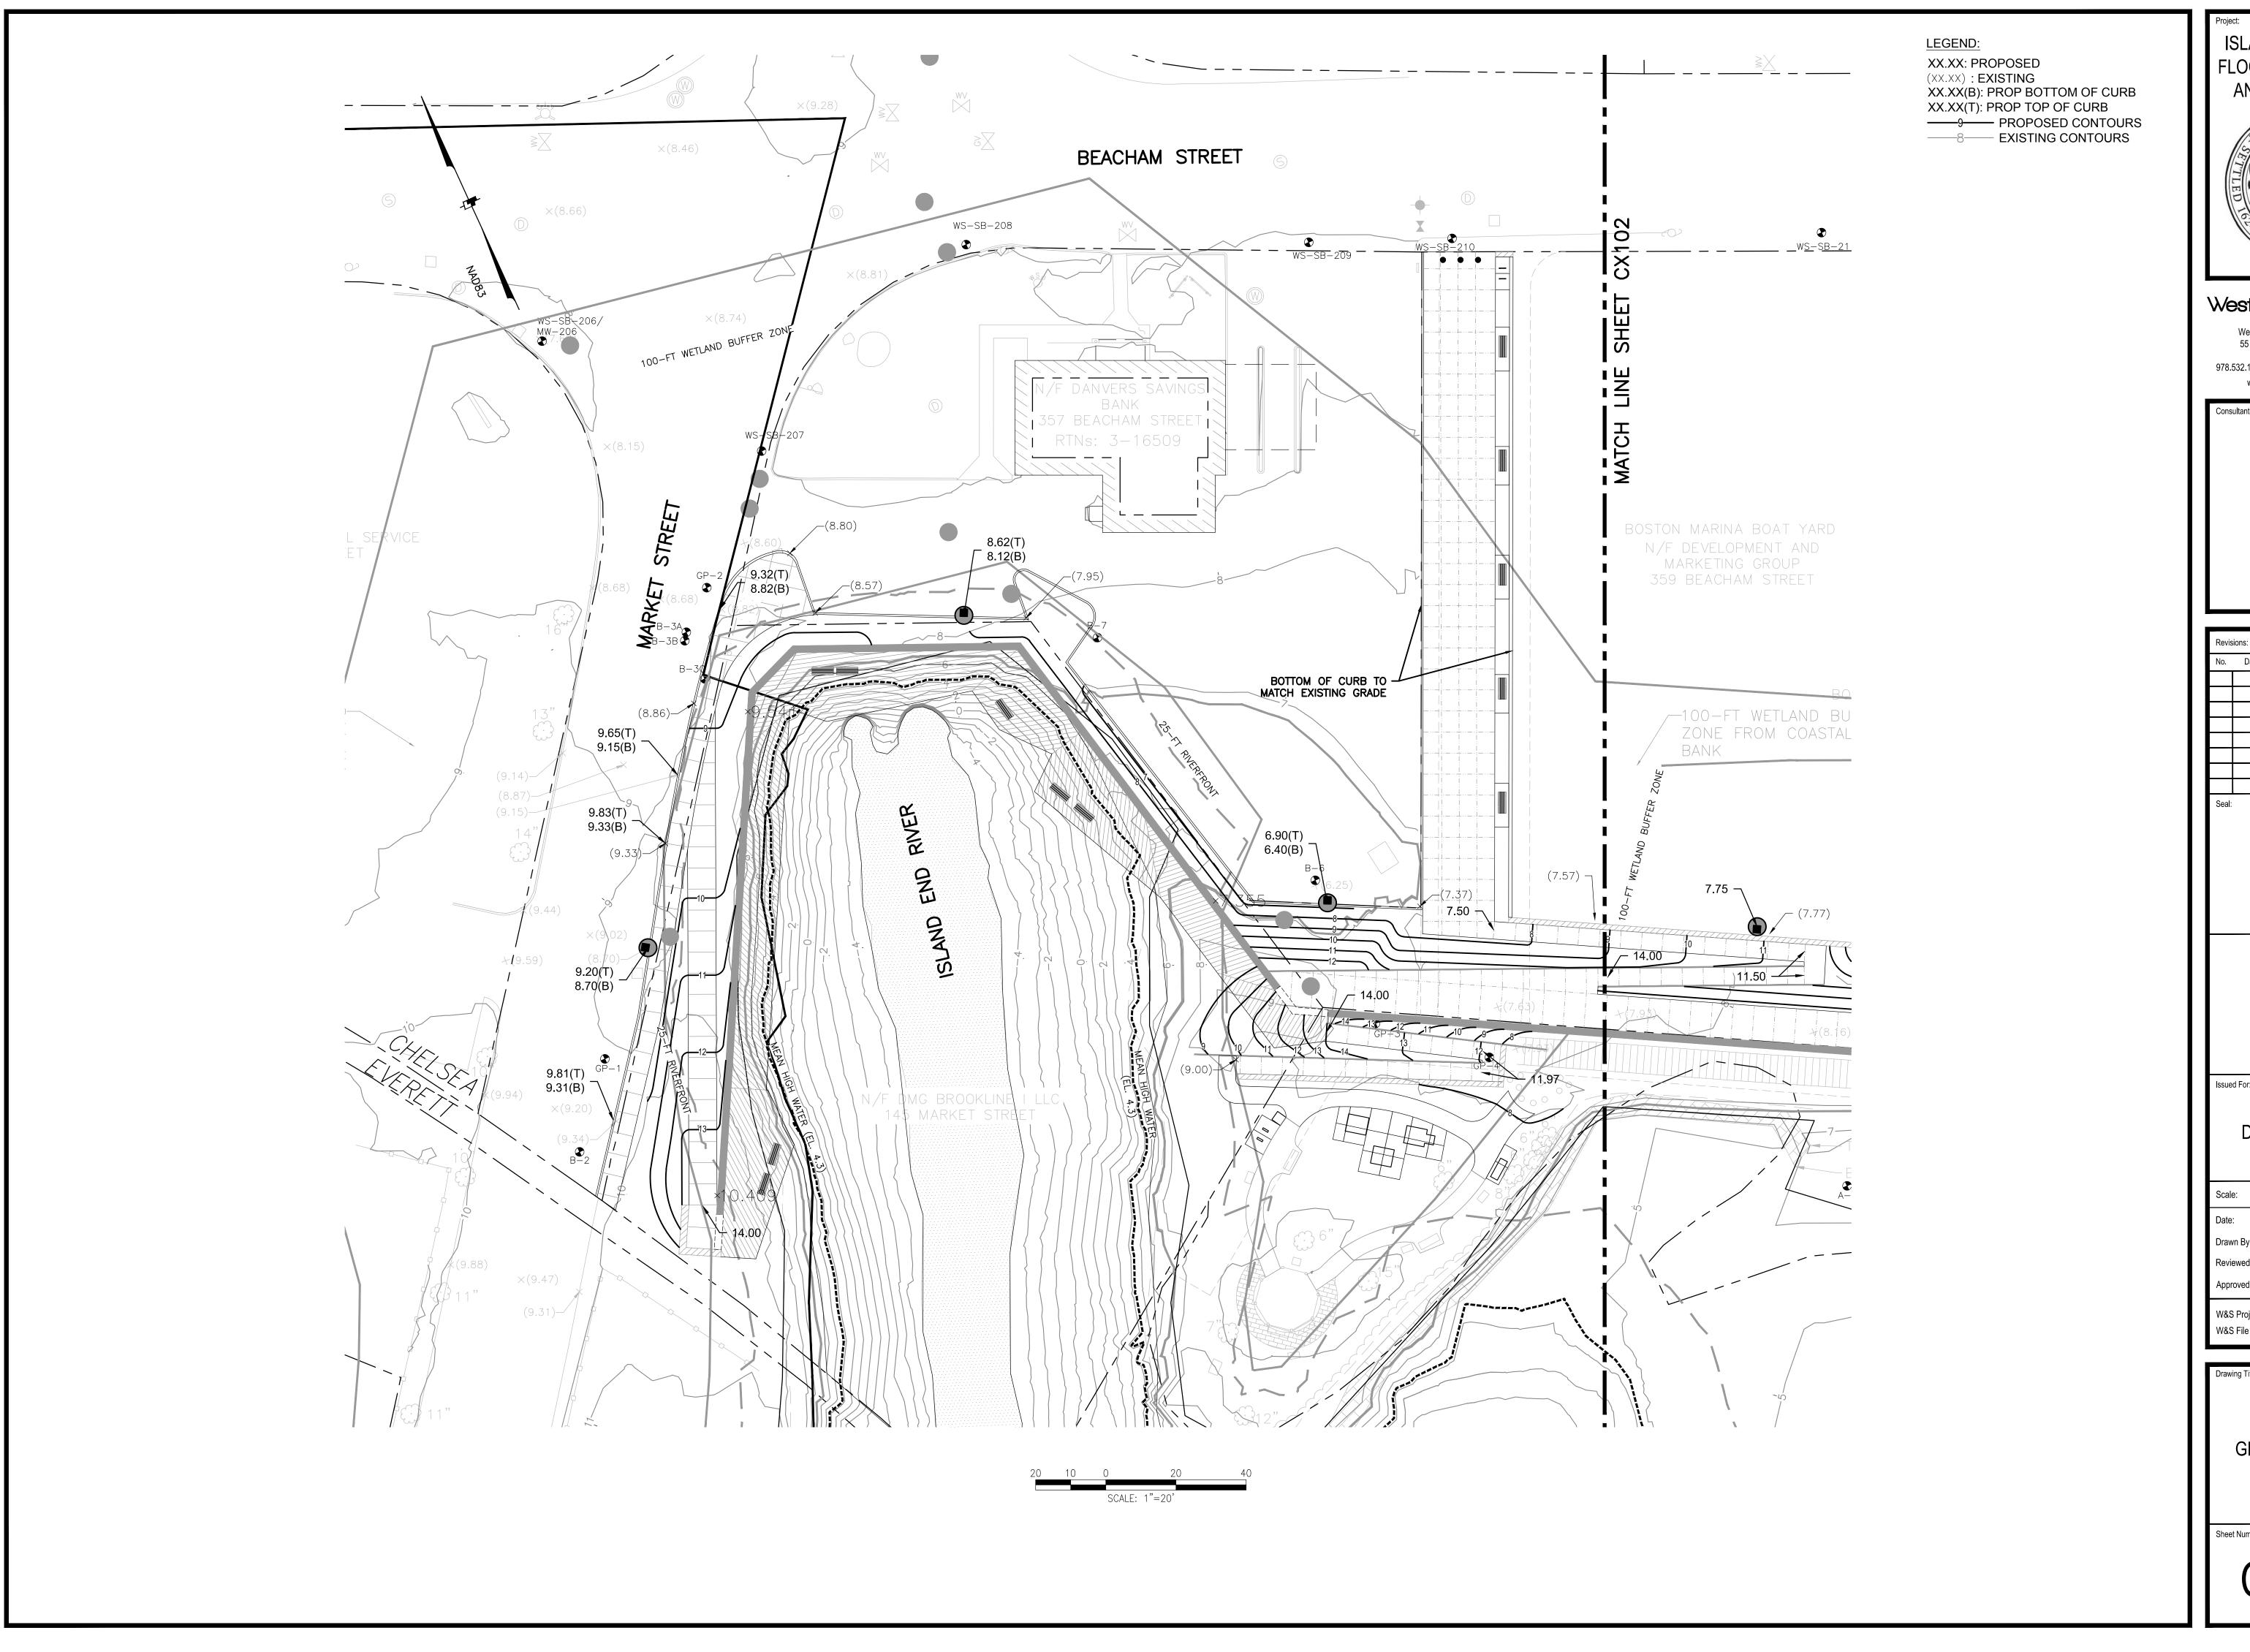

|       |             |
|  |       |       |             |
|  |       |       |             |
|  |       |       |             |
|  | Seal: |       |             |
|  |       |       |             |

Issued For:

DRAFT DESIGN

| Scale:                            | AS NOTED   |
|-----------------------------------|------------|
| Date:                             | JUNE 2021  |
| Drawn By:                         | JBM        |
| Reviewed By:                      | TPC        |
| Approved By:                      | BWA        |
| W&S Project No.:<br>W&S File No.: | ENG20-0315 |

Drawing Tit

UTILITY DETAILS 2

Sheet Number:

CU502





Weston & Sampson Engineers, Inc. 55 Walkers Brook Drive, Suite 100 Reading, MA 01867 978.532.1900 www.westonandsampson.com



Description



UTILITY







Weston & Sampson Engineers, Inc. 55 Walkers Brook Drive, Suite 100 Reading, MA 01867 978.532.1900 www.westonandsampson.com



|  | Revis | ions: |             |
|--|-------|-------|-------------|
|  | No.   | Date  | Description |
|  |       |       |             |
|  |       |       |             |
|  |       |       |             |
|  |       |       |             |
|  |       |       |             |
|  |       |       |             |
|  |       |       |             |
|  | 01    |       |             |
|  | Seal: |       |             |
|  |       |       |             |
|  |       |       |             |
|  |       |       |             |
|  |       |       |             |
|  |       |       |             |
|  |       |       |             |
|  |       |       |             |
|