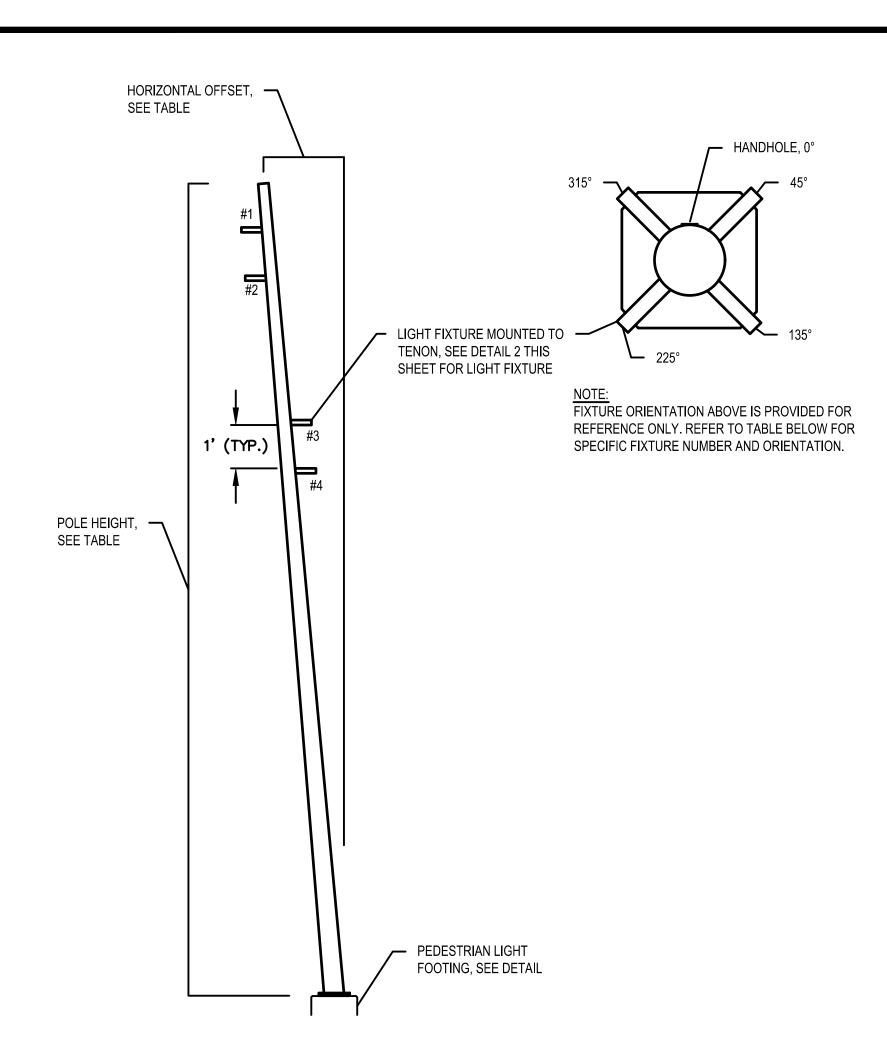

|
|          |      |             |
|          |      |             |
|          |      |             |
|          |      |             |
|          |      |             |
|          |      |             |
|          |      |             |
|          |      |             |
|          |      |             |

## DRAFT DESIGN

| Scale:                            | AS NOTED   |
|-----------------------------------|------------|
| Date:                             | JUNE 2021  |
| Drawn By:                         | JBM        |
| Reviewed By:                      | TPC        |
| Approved By:                      | BWA        |
| W&S Project No.:<br>W&S File No.: | ENG20-0315 |

| Drawing | Title: |
|---------|--------|
|         |        |

SITE LIGHTING PLAN 2

Sheet Number:

E102



| LIGHT POLE<br>TYPE | POLE HEIGHT,<br>FT | HORIZONTAL<br>OFFSET, IN | # OF<br>FIXTURES | FIXTURE ORIENTATION                      |
|--------------------|--------------------|--------------------------|------------------|------------------------------------------|
| TYPE 1             | 18                 | 19                       | 2                | #1, 135°; #2, 225°                       |
| TYPE 2             | 24                 | 24                       | 4                | #1, 135°; #2, 225°;<br>#3, 45°; #4, 315° |

- 1. LIGHT POLE SHALL BE REED TILTED ARCHITECTURAL STEEL POLES, AS MANUFACTURED BY STRUCTURA, OR APPROVED EQUAL.
- 2. LIGHT POLES SHALL BE CONSTRUCTED OF ROLLED GALVANIZED STEEL AND SHALL BE
- POLYESTER POWDER COAT PAINTED.
- 3. ALL LIGHT POLE FIXTURES SHALL BE MOU