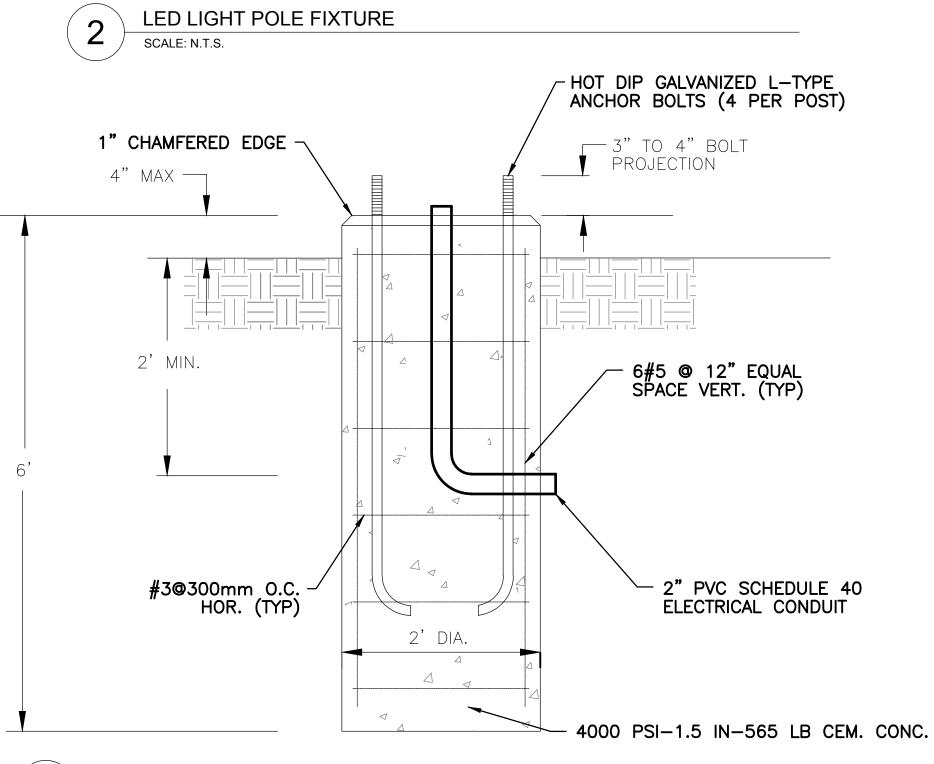

|
| TYPE 2             | 24                 | 24                       | 4                | #1, 135°; #2, 225°;<br>#3, 45°; #4, 315° |

- 1. LIGHT POLE SHALL BE REED TILTED ARCHITECTURAL STEEL POLES, AS MANUFACTURED BY STRUCTURA, OR APPROVED EQUAL.
- 2. LIGHT POLES SHALL BE CONSTRUCTED OF ROLLED GALVANIZED STEEL AND SHALL BE
- POLYESTER POWDER COAT PAINTED.
- 3. ALL LIGHT POLE FIXTURES SHALL BE MOUNTED TO SPECIFIED TENON, EACH WITH DIMENSIONS SUITABLE FOR INSTALLATION OF LIGHT FIXTURE.
- 4. LIGHT FIXTURE ORIENTATION SHALL BE AS SPECIFIED IN THE TABLE ABOVE.

#### PEDESTRIAN LIGHT POLE

SCALE: N.T.S.







- NOTES:

  1. LIGHT FIXTURES SHALL BE LED DAVIT ARM LUMINAIRE WITH ASYMMETRIC WIDE BEAM
- LIGHT DISTRIBUTION. 2. FIXTURES SHALL BE BEGA LUMINAIRE #77 897, OR APPROVED EQUAL.







SCALE: N.T.S.

RISER AT BOARDWALK TRANSITION



LIGHT FIXTURE SHALL BE STAINLESS STEEL RECESSED LED WALL LUMINAIRE WITH

- UNSHIELDED LIGHT DISTRIBUTION.
  2. FIXTURES SHALL BE BEGA LUMINAIRE #24 104, OR APPROVED EQUAL.
- GUARDRAIL EMBEDDED LED LIGHT FIXTURE SCALE: N.T.S.



PEDESTRIAN LIGHT POLE ANCHOR BOLT DETAIL SCALE: N.T.S.



TYPICAL SUSPENDED CONDUIT SECTION AT BOARDWALK 6



TYPICAL CONDUIT ROUTING AT LIGHT FIXTURE SCALE: N.T.S.

ISLAND END RIVER FLOOD PROTECTION AND RIVERWALK

Weston & Sampson

Weston & Sampson Engineers, Inc. 55 Walkers Brook Drive, Suite 100 Reading, MA 01867 978.532.1900 www.westonandsampson.com



Description

DRAFT DESIGN

AS NOTED JUNE 2021 BWA Approved By: W&S Project No.: ENG20-0315 W&S File No.:

Drawing Title:

Issued For:

SITE LIGHTING **DETAILS*