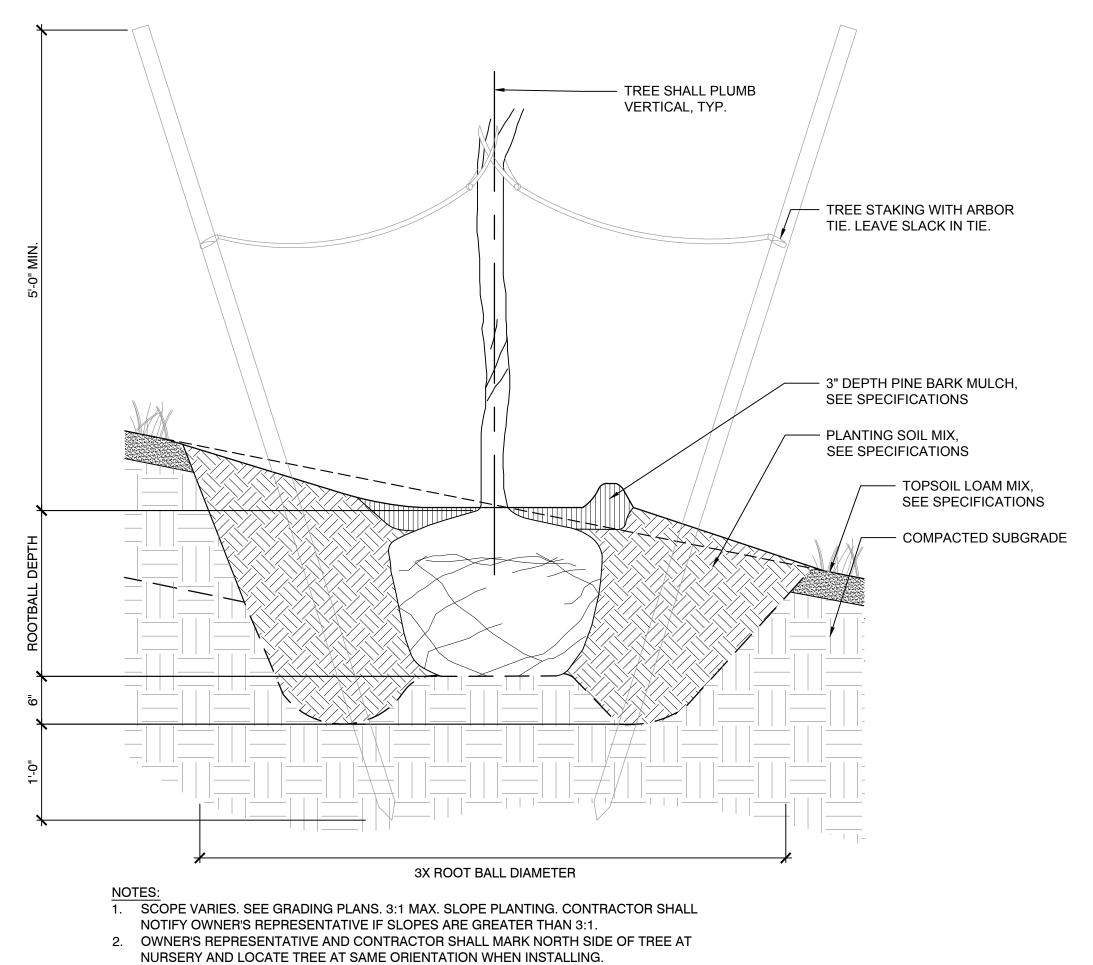

| Seal:  |      |             |
|        |      |             |
|        |      |             |
|        |      |             |
|        |      |             |
|        |      |             |
|        |      |             |
|        |      |             |
|        |      |             |
|        |      |             |
|        |      |             |

Issued For:

DRAFT DESIGN

| Scale:                            | AS NOTED   |
|-----------------------------------|------------|
| Date:                             | JUNE 2021  |
| Drawn By:                         | FD, LC     |
| Reviewed By:                      | вк         |
| Approved By:                      | BWA        |
| W&S Project No.:<br>W&S File No.: | ENG20-0315 |

Drawing T

LANDSCAPE SITE DETAILS 3

Sheet Number:

LZ503







3. REMOVE 2/3 OF BURLAP WRAP AND WIRE BASKET OR TO THE GREATEST EXTENT POSSIBLE WITHOUT COMPROMISING THE STRUCTURAL INTEGRITY OF ROOTBALL

TREE PLANTING ON SLOPE

SCALE: N.T.S.



Weston & Sampson

Weston & Sampson Engineers, Inc.
55 Walkers Brook Drive, Suite 100
Reading, MA 01867
978.532.1900
800.SAMPS0
www.westonandsampson.com



| No.   | Date |             |
|-------|------|-------------|
|       |      | Description |
| +     |      |             |
| +     |      |             |
|       |      |             |
| +     |      |             |
| +     |      |             |
|       |      |             |
|       |      |             |
| Seal: |      |             |
| Seal. |      |             |
|       |      |             |
|       |      |             |
|       |      |