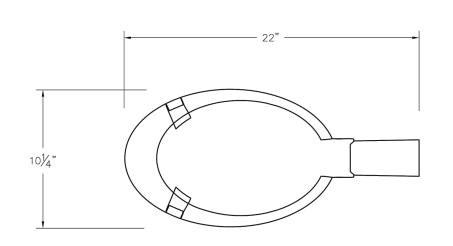

--------------|------------------------------------------|
| TYPE 1             | 18                 | 19                       | 2                | #1, 135°; #2, 225°                       |
| TYPE 2             | 24                 | 24                       | 4                | #1, 135°; #2, 225°;<br>#3, 45°; #4, 315° |

- 1. LIGHT POLE SHALL BE REED TILTED ARCHITECTURAL STEEL POLES, AS MANUFACTURED BY STRUCTURA, OR APPROVED EQUAL.
- 2. LIGHT POLES SHALL BE CONSTRUCTED OF ROLLED GALVANIZED STEEL AND SHALL BE
- POLYESTER POWDER COAT PAINTED.
- 3. ALL LIGHT POLE FIXTURES SHALL BE MOUNTED TO SPECIFIED TENON, EACH WITH DIMENSIONS SUITABLE FOR INSTALLATION OF LIGHT FIXTURE.
- 4. LIGHT FIXTURE ORIENTATION SHALL BE AS SPECIFIED IN THE TABLE ABOVE.

#### PEDESTRIAN LIGHT POLE

SCALE: N.T.S.







- NOTES:

  1. LIGHT FIXTURES SHALL BE LED DAVIT ARM LUMINAIRE WITH ASYMMETRIC WIDE BEAM
- LIGHT DISTRIBUTION. 2. FIXTURES SHALL BE BEGA LUMINAIRE #77 897, OR APPROVED EQUAL.







SCALE: N.T.S.

RISER AT BOARDWALK TRANSITION



LIGHT FIXTURE SHALL BE STAINLESS STEEL RECESSED LED WALL LUMINAIRE WITH

- UNSHIELDED LIGHT DISTRIBUTION.
  2. FIXTURES SHALL BE BEGA LUMINAIRE #24 104, OR APPROVED EQUAL.
- GUARDRAIL EMBEDDED LED LIGHT FIXTURE SCALE: N.T.S.



PEDESTRIAN LIGHT POLE ANCHOR BOLT DETAIL SCALE: N.T.S.



TYPICAL SUSPENDED CONDUIT SECTION AT BOARDWALK 6



TYPICAL CONDUIT ROUTING AT LIGHT FIXTURE SCALE: N.T.S.

ISLAND END RIVER FLOOD PROTECTION AND RIVERWALK

Weston & Sampson

Weston & Sampson Engineers, Inc. 55 Walkers Brook Drive, Suite 100 Reading, MA 01867 978.532.1900 www.wes