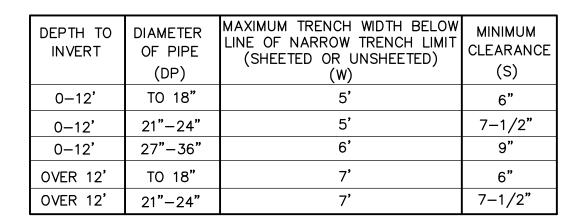

|
|                                            | 0000000<br>0000000<br>0000000000000000000000 | 200000<br>200000<br>2000000<br>2000000000000000 | — 3/4" CRUSHED STONE  —— INSTALL UNDERDRAIN TO ELEVATION                          |
|                                            |                                              |                                                 | AS SPECIFIED IN DRAWINGS.  12" PERFORATED CORRUGATED POLYETHYLENE UNDERDRAIN PIPE |
| UNDISTURBED MATERIAL                       | LINS                                         | TALL UNDERDI<br>TED ON DRAW                     | RAIN WITH SLOPE AS<br>INGS.                                                       |

CLEANOUT WITH CAP AT FINAL

GRADE, AS SPECIFIED IN DRAWINGS.

FRENCH DRAIN DETAIL SCALE: N.T.S.



#### TABLE A









NOTE: STEEL REINFORCING TO MEET OR EXCEED H20 LOADING.







THE "DROP OVER" SECTION SHALL BE INDEPENDENTLY SUPPORTED TO ALLOW FOR PROPER CURING OF THE BASE SLAB





HDPE CLEANOUT DETAIL SCALE: N.T.S.



Weston & Sampson

Weston & Sampson Engineers, Inc. 55 Walkers Brook Drive, Suite 100 Reading, MA 01867 978.532.1900 www.westonandsampson.com



| Seal:  | No.   | Date | Description |
|--------|-------|------|-------------|
| Seal:  | 110.  | Date | Description |
| Seal:  |       |      |             |
| Octai. | Seal: |      |             |
|        | ocai. |      |             |
|        |       |      |             |
|        |       |      |             |
|        |       |      |             |
|        |       |      |             |
|        |       |      |