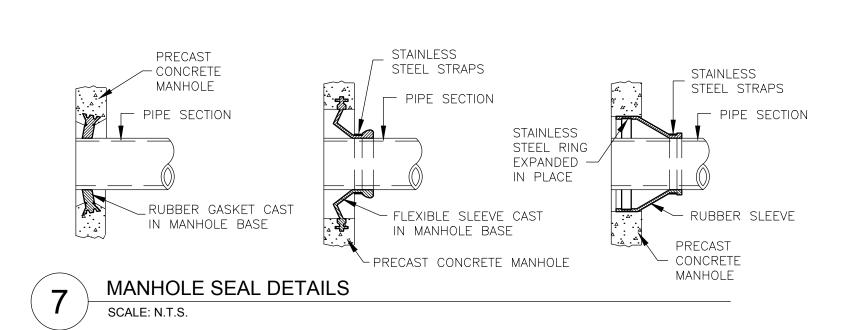

NSTALL UNDERDRAIN TO ELEVATION                          |
|                                            |                                              |                                                 | AS SPECIFIED IN DRAWINGS.  12" PERFORATED CORRUGATED POLYETHYLENE UNDERDRAIN PIPE |
| UNDISTURBED MATERIAL                       | LINS                                         | TALL UNDERDI<br>TED ON DRAW                     | RAIN WITH SLOPE AS<br>INGS.                                                       |

CLEANOUT WITH CAP AT FINAL

GRADE, AS SPECIFIED IN DRAWINGS.

FRENCH DRAIN DETAIL SCALE: N.T.S.



#### TABLE A









NOTE: STEEL REINFORCING TO MEET OR EXCEED H20 LOADING.







THE "DROP OVER" SECTION SHALL BE INDEPENDENTLY SUPPORTED TO ALLOW FOR PROPER CURING OF THE BASE SLAB





HDPE CLEANOUT DETAIL SCALE: N.T.S.



Weston & Sampson

Weston & Sampson Engineers, Inc. 55 Walkers Brook Drive, Suite 100 Reading, MA 01867 978.532.1900 www.westonandsampson.com



| Seal:  | No.   | Date | Description |
|--------|-------|------|-------------|
| Seal:  | 110.  | Date | Description |
| Seal:  |       |      |             |
| Octai. | Seal: |      |             |
|        | ocai. |      |             |
|        |       |      |             |
|        |       |      |             |
|        |       |      |             |
|        |       |      |             |
|        |       |      |             |
|        |       |      |             |
|        |       |      |             |
|        |       |      |             |
|        |       |      |             |
|        |