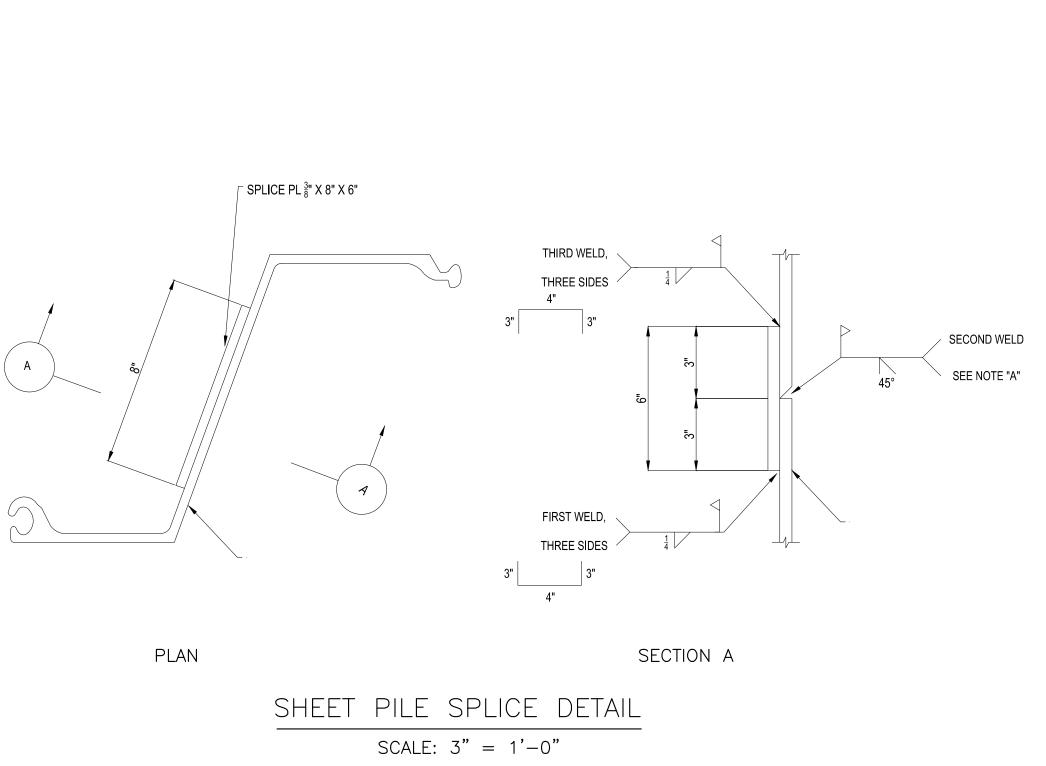

# ISLAND END RIVER FLOOD PROTECTION AND RIVERWALK DEPARTMENT OF HOUSING AND COMMUNITY DEVELOPMENT, 500 BROADWAY, CHELSEA, MA 02150

**DRAWING INDEX** SHEET NUMBER: **DRAWING TITLE:** GG001 COVER SHEET AND INDEX VF101 **EXISTING SITE PLAN** VF102 SITE PLANS LIMIT OF WORK CG001 ABBREVIATIONS, NOTES, AND LEGEND CG101 EROSION AND SEDIMENT CONTROL PLAN WETLANDS EXISTING CONDITIONS PLAN CG102 CG103 WETLANDS RESTORATION PLAN **EROSION AND SEDIMENT CONTROL DETAILS** CG501 CG502 WETLANDS RESTORATION DETAILS CD101 SITE DEMOLITION PLAN CU101 **UTILITY PLAN 1** CU102 UTILITY PLAN 2 CU501 **UTILITY DETAILS 1** CU502 UTILITY DETAILS 2 CU503 UTILITY DETAILS 3 CX101 **GRADING PLAN 1** CX102 **GRADING PLAN 2** LS201 MATERIALS PLAN 1 LS202 MATERIALS PLAN 2 LP101 PLANTING PLAN LZ501 LANDSCAPE SITE DETAILS 1 LZ502 LANDSCAPE SITE DETAILS 3 LZ503 LZ504 LANDSCAPE SITE DETAILS 4 LZ505 BERM AND PAVING DETAILS E101 SITE LIGHTING PLAN 1 E102 SITE LIGHTING PLAN 2 E501 SITE LIGHTING DETAILS S101 SHEET PILE WALL AND BOARDWALK PLAN SHEET PILE WALL ELEVATION 1 S201 S202 SHEET PILE WALL ELEVATION 2 S203 SHEET PILE WALL ELEVATION 3 PILE LAYOUT PLAN S401 S402 **BOARDWALK LAYOUT PLAN** STRUCTURAL DETAILS S501 S502 PILE DETAILS RR101 EASEMENT PLAN