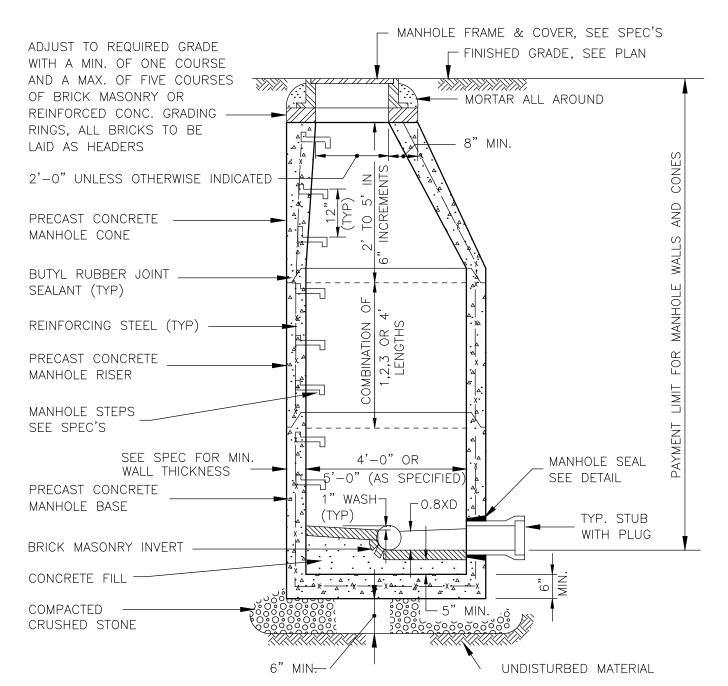

|                                            | 0000000<br>0000000<br>0000000000000000000000 | 200000<br>200000<br>2000000<br>2000000000000000 | — 3/4" CRUSHED STONE  —— INSTALL UNDERDRAIN TO ELEVATION                          |
|                                            |                                              |                                                 | AS SPECIFIED IN DRAWINGS.  12" PERFORATED CORRUGATED POLYETHYLENE UNDERDRAIN PIPE |
| UNDISTURBED MATERIAL                       | LINS                                         | TALL UNDERDI<br>TED ON DRAW                     | RAIN WITH SLOPE AS<br>INGS.                                                       |

CLEANOUT WITH CAP AT FINAL

GRADE, AS SPECIFIED IN DRAWINGS.

FRENCH DRAIN DETAIL SCALE: N.T.S.



#### TABLE A









NOTE: STEEL REINFORCING TO MEET OR EXCEED H20 LOADING.







THE "DROP OVER" SECTION SHALL BE INDEPENDENTLY SUPPORTED TO ALLOW FOR PROPER CURING OF THE BASE SLAB





HDPE CLEANOUT DETAIL SCALE: N.T.S.



Weston & Sampson

Weston & Sampson Engineers, Inc. 55 Walkers Brook Drive, Suite 100 Reading, MA 01867 978.532.1900 www.westonandsampson.com



| Seal:  | No.   | Date | Description |
|--------|-------|------|-------------|
| Seal:  | 110.  | Date | Description |
| Seal:  |       |      |             |
| Octai. | Seal: |      |             |
|        | ocai. |      |             |
|        |       |      |             |
|        |       |      |             |
|        |       |      |             |
|        |       |      |             |
|        |       |      |             |
|