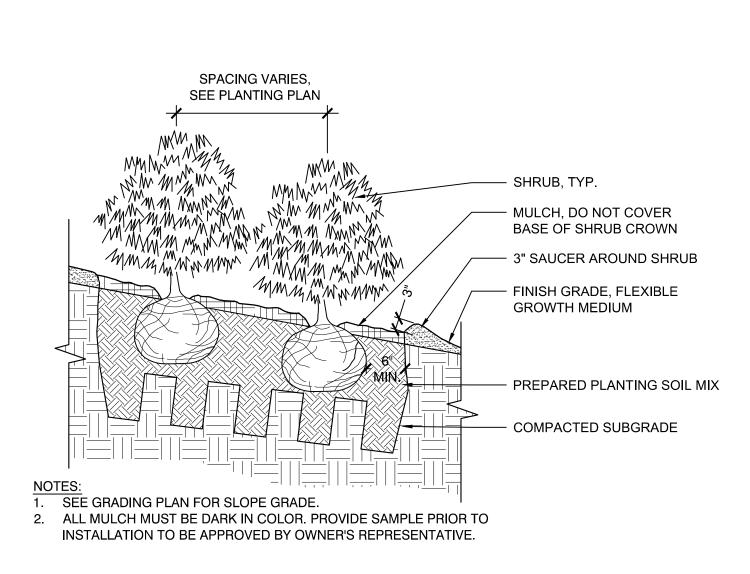

|       |        |             |
|  |       |        |             |
|  |       |        |             |
|  |       |        |             |
|  | Seal: |        |             |
|  |       |        |             |
|  |       |        |             |
|  |       |        |             |
|  |       |        |             |
|  |       |        |             |
|  |       |        |             |
|  |       |        |             |
|  |       |        |             |
|  |       |        |             |
|  |       |        |             |
|  |       |        |             |
|  |       |        |             |

DRAFT DESIGN

Issued For:

| AS NOTED   |
|------------|
| JUNE 2021  |
| CFW        |
| TPC        |
| BWA        |
| ENG20-0315 |
|            |

CIVIL/SITE DETAILS

Sheet Number:

CG501



1 SHRUB PLANTING AT SLOPE

ISLAND END RIVER FLOOD PROTECTION AND RIVERWALK

### Weston & Sampson

Weston & Sampson Engineers, Inc.
55 Walkers Brook Drive, Suite 100
Reading, MA 01867
978.532.1900
800.SAMPS0
www.westonandsampson.com



| No.   | Date | Description |
|-------|------|-------------|
| T T   | Date | Восоприон   |
|       |      |             |
|       |      |             |
|       |      |             |
|       |      |             |
| _     |      |             |
|       |      |             |
|       |      |             |
|       |      |             |
|       |      |             |
|       |      |             |
| Seal: |      |             |
|       |      |             |
|       |      |             |
|       |      |             |
|       |      |             |
|