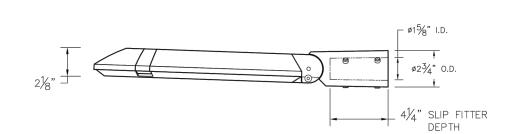

------------|------------------------------------------|
| TYPE 1             | 18                 | 19                       | 2                | #1, 135°; #2, 225°                       |
| TYPE 2             | 24                 | 24                       | 4                | #1, 135°; #2, 225°;<br>#3, 45°; #4, 315° |

- 1. LIGHT POLE SHALL BE REED TILTED ARCHITECTURAL STEEL POLES, AS MANUFACTURED BY STRUCTURA, OR APPROVED EQUAL.
- 2. LIGHT POLES SHALL BE CONSTRUCTED OF ROLLED GALVANIZED STEEL AND SHALL BE
- POLYESTER POWDER COAT PAINTED.
- 3. ALL LIGHT POLE FIXTURES SHALL BE MOUNTED TO SPECIFIED TENON, EACH WITH DIMENSIONS SUITABLE FOR INSTALLATION OF LIGHT FIXTURE.
- 4. LIGHT FIXTURE ORIENTATION SHALL BE AS SPECIFIED IN THE TABLE ABOVE.

#### PEDESTRIAN LIGHT POLE

SCALE: N.T.S.







- NOTES:

  1. LIGHT FIXTURES SHALL BE LED DAVIT ARM LUMINAIRE WITH ASYMMETRIC WIDE BEAM
- LIGHT DISTRIBUTION. 2. FIXTURES SHALL BE BEGA LUMINAIRE #77 897, OR APPROVED EQUAL.







SCALE: N.T.S.

RISER AT BOARDWALK TRANSITION



LIGHT FIXTURE SHALL BE STAINLESS STEEL RECESSED LED WALL LUMINAIRE WITH

- UNSHIELDED LIGHT DISTRIBUTION.
  2. FIXTURES SHALL BE BEGA LUMINAIRE #24 104, OR APPROVED EQUAL.
- GUARDRAIL EMBEDDED LED LIGHT FIXTURE SCALE: N.T.S.



PEDESTRIAN LIGHT POLE ANCHOR BOLT DETAIL SCALE: N.T.S.



TYPICAL SUSPENDED CONDUIT SECTION AT BOARDWALK 6



TYPICAL CONDUIT ROUTING AT LIGHT FIXTURE SCALE: N.T.S.

ISLAND END RIVER FLOOD PROTECTION AND RIVERWALK

Weston & Sampson

Weston & Sampson Engineers, Inc. 55 Walkers Brook Drive, Suite 100 Reading, MA 01867 978.532.1900 www.westo