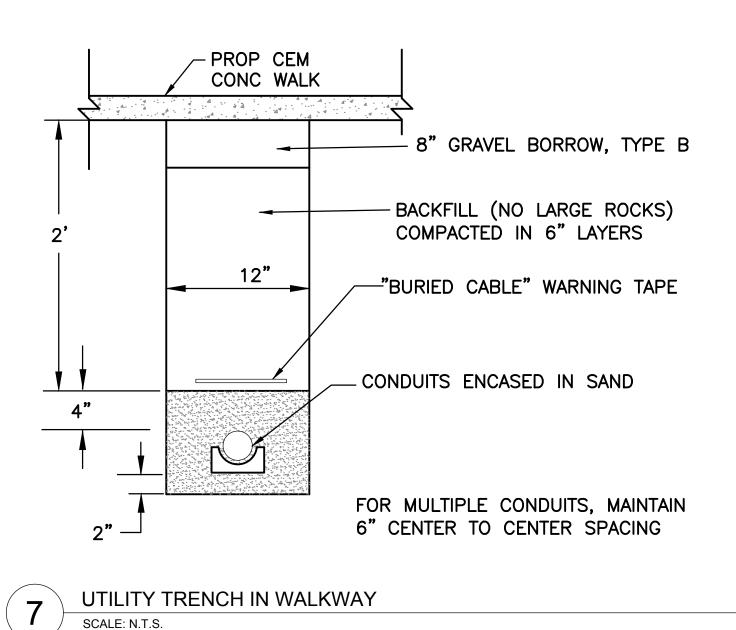

----------------|------------------------------------------|
| TYPE 1             | 18                 | 19                       | 2                | #1, 135°; #2, 225°                       |
| TYPE 2             | 24                 | 24                       | 4                | #1, 135°; #2, 225°;<br>#3, 45°; #4, 315° |

- 1. LIGHT POLE SHALL BE REED TILTED ARCHITECTURAL STEEL POLES, AS MANUFACTURED BY STRUCTURA, OR APPROVED EQUAL.
- 2. LIGHT POLES SHALL BE CONSTRUCTED OF ROLLED GALVANIZED STEEL AND SHALL BE
- POLYESTER POWDER COAT PAINTED.
- 3. ALL LIGHT POLE FIXTURES SHALL BE MOUNTED TO SPECIFIED TENON, EACH WITH DIMENSIONS SUITABLE FOR INSTALLATION OF LIGHT FIXTURE.
- 4. LIGHT FIXTURE ORIENTATION SHALL BE AS SPECIFIED IN THE TABLE ABOVE.

#### PEDESTRIAN LIGHT POLE

SCALE: N.T.S.







- NOTES:

  1. LIGHT FIXTURES SHALL BE LED DAVIT ARM LUMINAIRE WITH ASYMMETRIC WIDE BEAM
- LIGHT DISTRIBUTION. 2. FIXTURES SHALL BE BEGA LUMINAIRE #77 897, OR APPROVED EQUAL.







SCALE: N.T.S.

RISER AT BOARDWALK TRANSITION



LIGHT FIXTURE SHALL BE STAINLESS STEEL RECESSED LED WALL LUMINAIRE WITH

- UNSHIELDED LIGHT DISTRIBUTION.
  2. FIXTURES SHALL BE BEGA LUMINAIRE #24 104, OR APPROVED EQUAL.
- GUARDRAIL EMBEDDED LED LIGHT FIXTURE SCALE: N.T.S.



PEDESTRIAN LIGHT POLE ANCHOR BOLT DETAIL SCALE: N.T.S.



TYPICAL SUSPENDED CONDUIT SECTION AT BOARDWALK 6



TYPICAL CONDUIT ROUTING AT LIGHT FIXTURE SCALE: N.T.S.

ISLAND END RIVER FLOOD PROTECTION AND RIVERWALK

Weston & Sampson

Weston & Sampson Engineers, Inc. 55 Walkers Brook Drive, Suite 100 Reading, MA 01867 978.532.1900 www.w