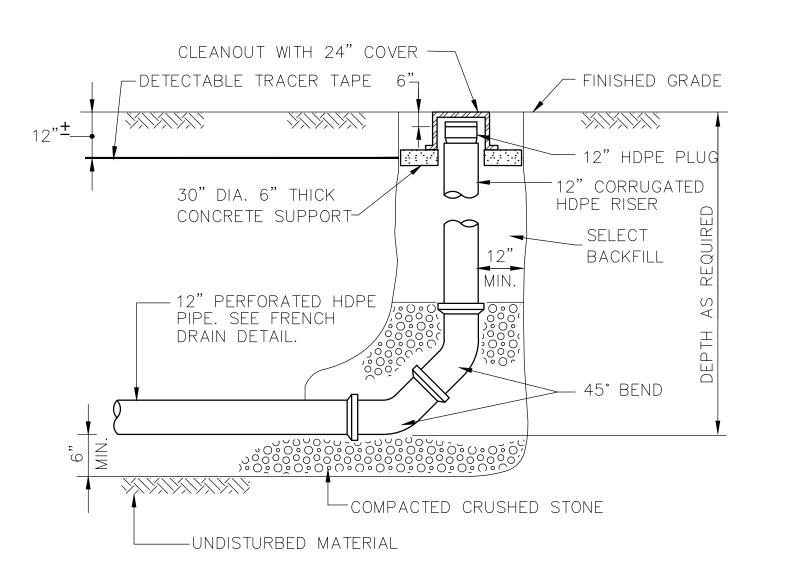

TALL UNDERDRAIN TO ELEVATION                          |
|                                            |                                              |                                                 | AS SPECIFIED IN DRAWINGS.  12" PERFORATED CORRUGATED POLYETHYLENE UNDERDRAIN PIPE |
| UNDISTURBED MATERIAL                       | LINS                                         | TALL UNDERDI<br>TED ON DRAW                     | RAIN WITH SLOPE AS<br>INGS.                                                       |

CLEANOUT WITH CAP AT FINAL

GRADE, AS SPECIFIED IN DRAWINGS.

FRENCH DRAIN DETAIL SCALE: N.T.S.



#### TABLE A









NOTE: STEEL REINFORCING TO MEET OR EXCEED H20 LOADING.







THE "DROP OVER" SECTION SHALL BE INDEPENDENTLY SUPPORTED TO ALLOW FOR PROPER CURING OF THE BASE SLAB





HDPE CLEANOUT DETAIL SCALE: N.T.S.



Weston & Sampson

Weston & Sampson Engineers, Inc. 55 Walkers Brook Drive, Suite 100 Reading, MA 01867 978.532.1900 www.westonandsampson.com



| Seal:  | No.   | Date | Description |
|--------|-------|------|-------------|
| Seal:  | 110.  | Date | Description |
| Seal:  |       |      |             |
| Octai. | Seal: |      |             |
|        | ocai. |      |             |
|        |       |      |             |
|        |       |      |             |
|        |       |      |             |
|        |       |      |             |
|        |       |      |             |
|        |       |      |             |
|        |       |      |             |
|        |       |      |             |
|        |       |      |             |
|        |