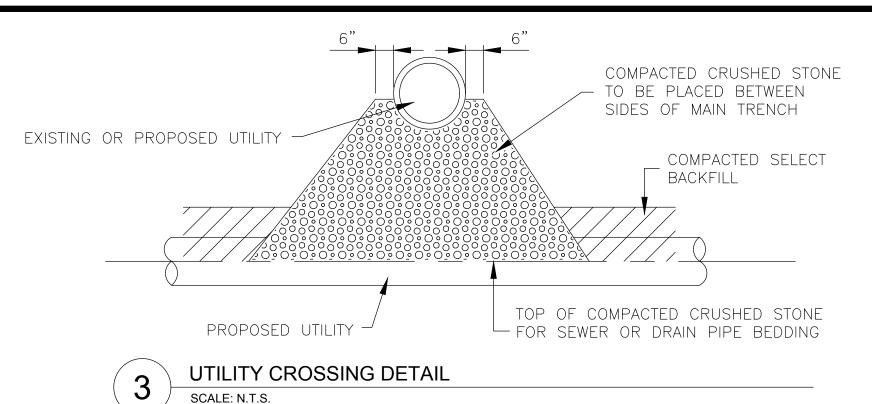

0<br>0000000000000000000000 | 200000<br>200000<br>2000000<br>2000000000000000 | — 3/4" CRUSHED STONE  —— INSTALL UNDERDRAIN TO ELEVATION                          |
|                                            |                                              |                                                 | AS SPECIFIED IN DRAWINGS.  12" PERFORATED CORRUGATED POLYETHYLENE UNDERDRAIN PIPE |
| UNDISTURBED MATERIAL                       | LINS                                         | TALL UNDERDI<br>TED ON DRAW                     | RAIN WITH SLOPE AS<br>INGS.                                                       |

CLEANOUT WITH CAP AT FINAL

GRADE, AS SPECIFIED IN DRAWINGS.

FRENCH DRAIN DETAIL SCALE: N.T.S.



#### TABLE A









NOTE: STEEL REINFORCING TO MEET OR EXCEED H20 LOADING.







THE "DROP OVER" SECTION SHALL BE INDEPENDENTLY SUPPORTED TO ALLOW FOR PROPER CURING OF THE BASE SLAB





HDPE CLEANOUT DETAIL SCALE: N.T.S.



Weston & Sampson

Weston & Sampson Engineers, Inc. 55 Walkers Brook Drive, Suite 100 Reading, MA 01867 978.532.1900 www.westonandsampson.com



| Seal:  | No.   | Date | Description |
|--------|-------|------|-------------|
| Seal:  | 110.  | Date | Description |
| Seal:  |       |      |             |
| Octai. | Seal: |      |             |
|        | ocai. |      |             |
|        |       |      |             |
|        |       |      |             |
|        |       |      |             |
|        |       |      |             |
|        |       |      |             |
|        |       |      |             |
|        |       |      |