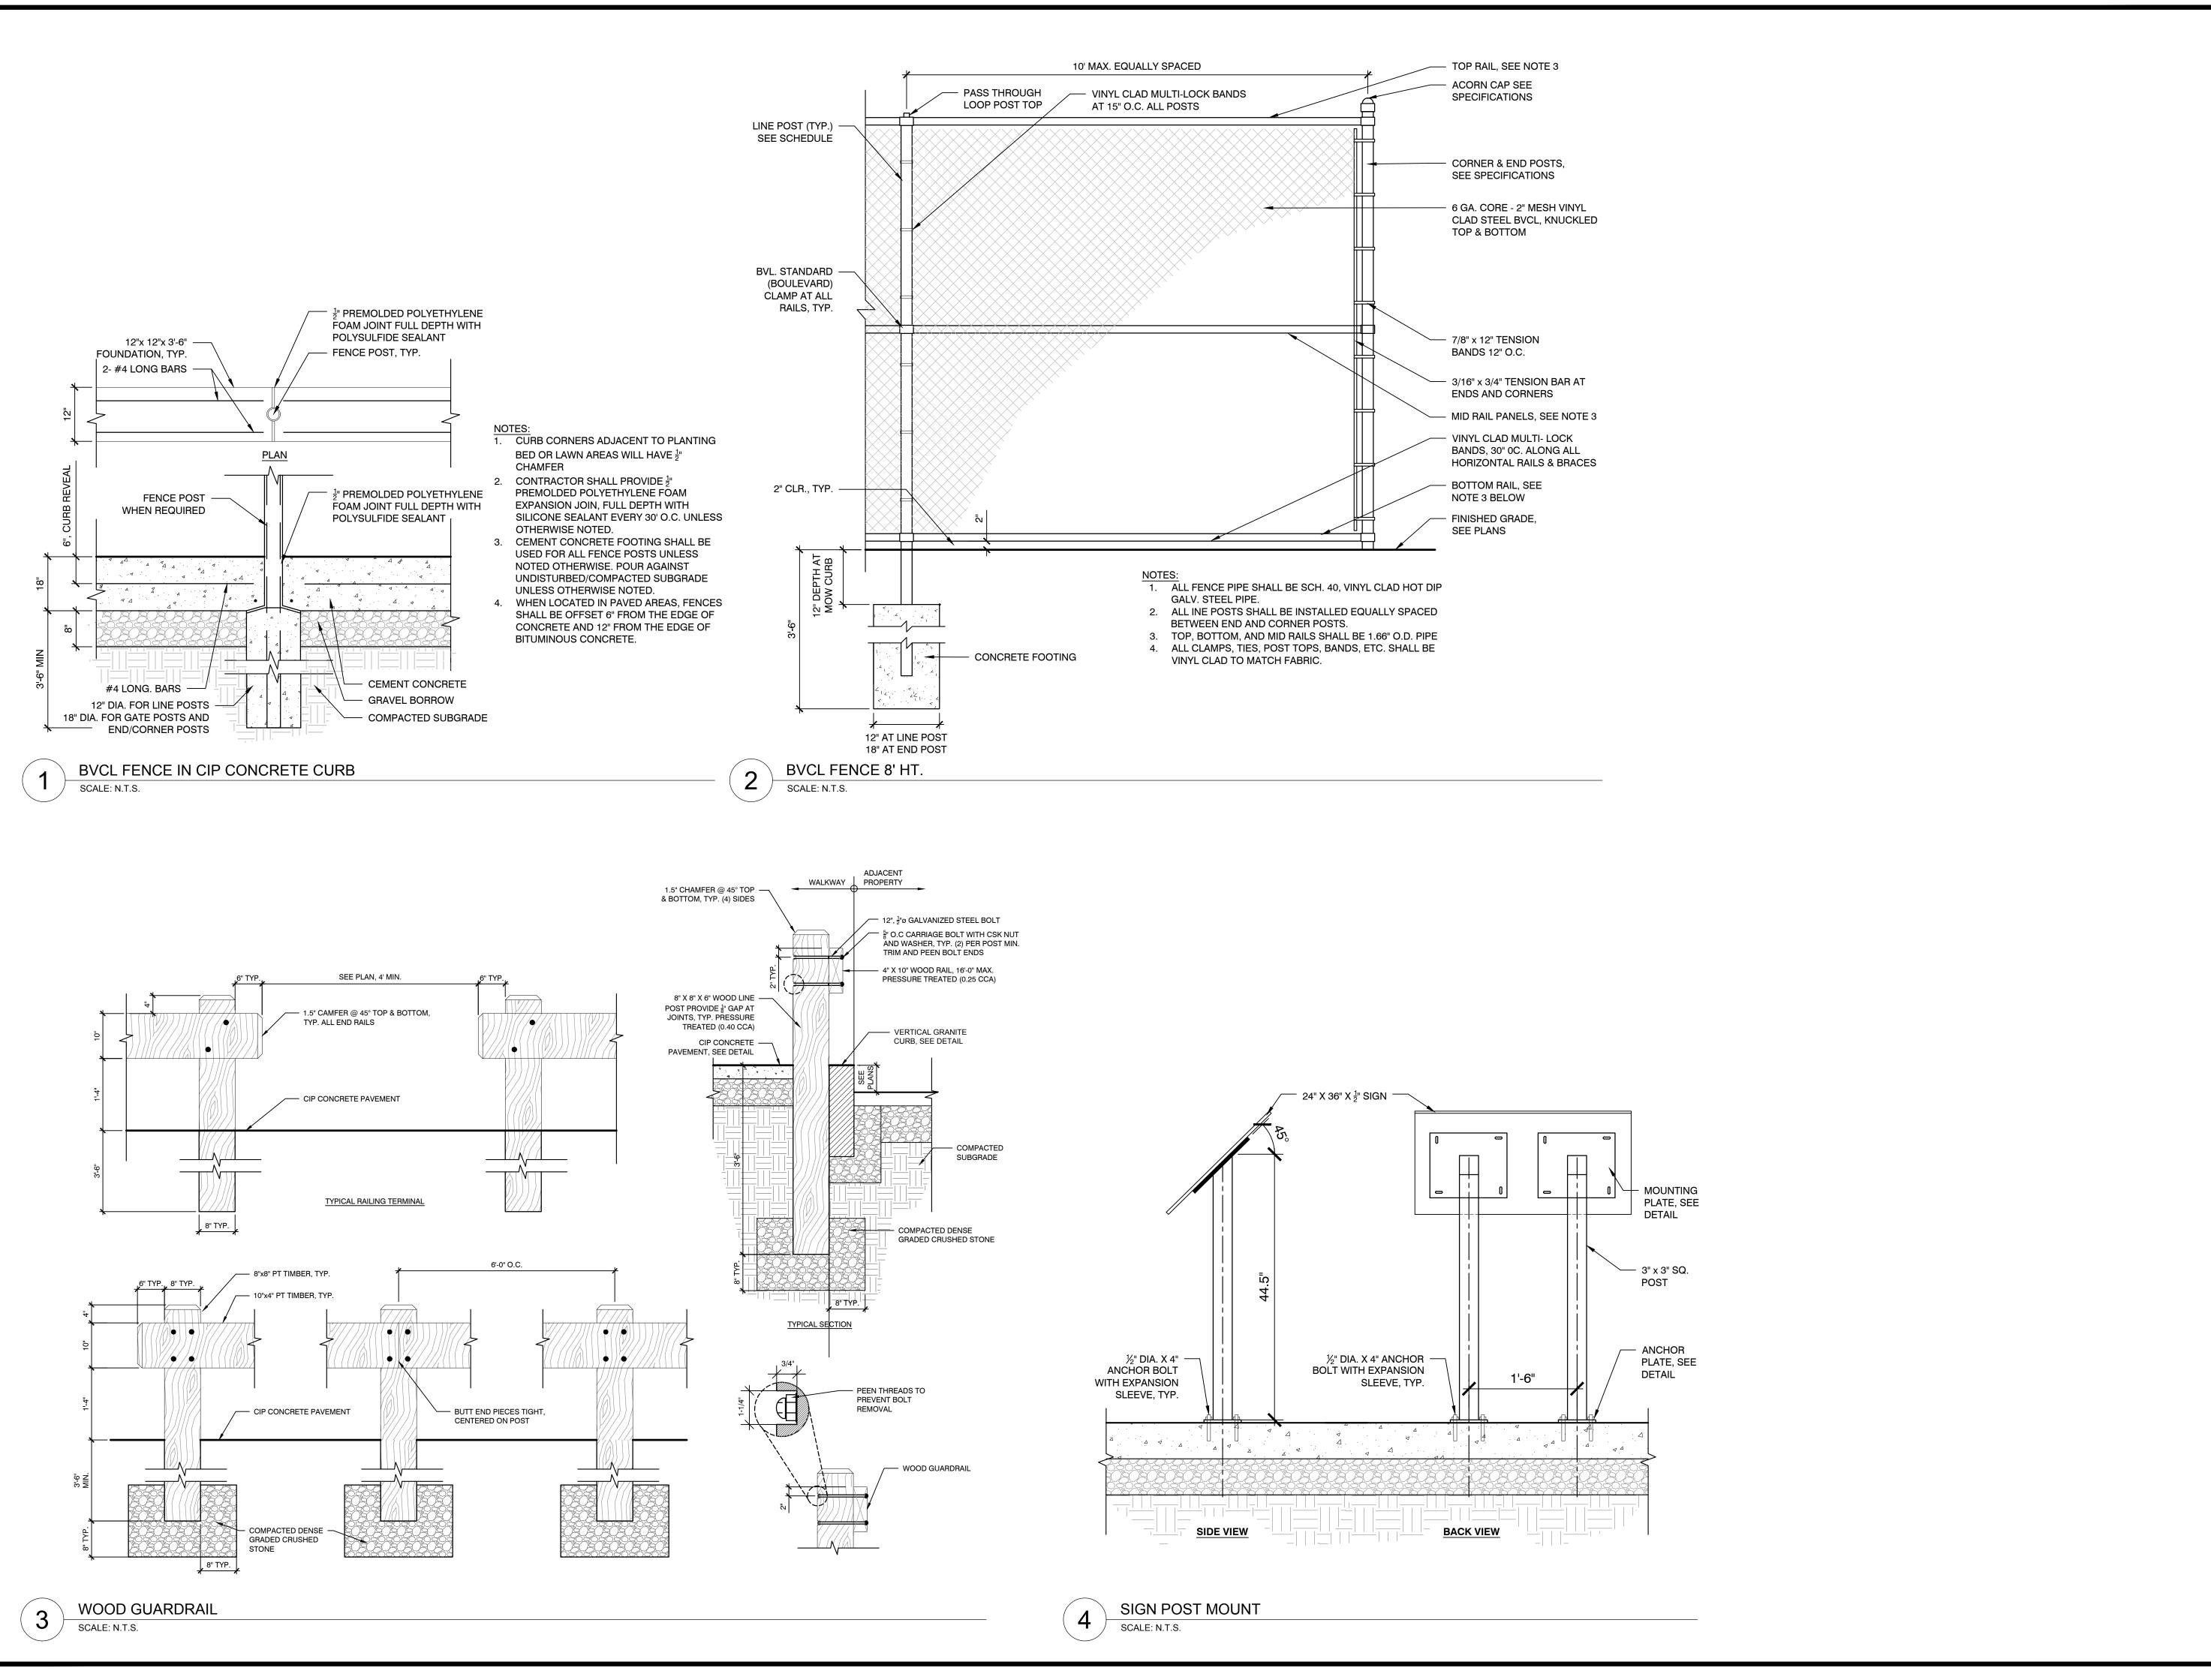

# ISLAND END RIVER FLOOD PROTECTION AND RIVERWALK DEPARTMENT OF HOUSING AND COMMUNITY DEVELOPMENT, 500 BROADWAY, CHELSEA, MA 02150

**DRAWING INDEX** SHEET NUMBER: **DRAWING TITLE:** GG001 COVER SHEET AND INDEX VF101 **EXISTING SITE PLAN** VF102 SITE PLANS LIMIT OF WORK CG001 ABBREVIATIONS, NOTES, AND LEGEND CG101 EROSION AND SEDIMENT CONTROL PLAN WETLANDS EXISTING CONDITIONS PLAN CG102 CG103 WETLANDS RESTORATION PLAN **EROSION AND SEDIMENT CONTROL DETAILS** CG501 CG502 WETLANDS RESTORATION DETAILS CD101 SITE DEMOLITION PLAN CU101 **UTILITY PLAN 1** CU102 UTILITY PLAN 2 CU501 **UTILITY DETAILS 1** CU502 UTILITY DETAILS 2 CU503 UTILITY DETAILS 3 CX101 **GRADING PLAN 1** CX102 **GRADING PLAN 2** LS201 MATERIALS PLAN 1 LS202 MATERIALS PLAN 2 LP101 PLANTING PLAN LZ501 LANDSCAPE SITE DETAILS 1 LZ502 LANDSCAPE SITE DETAILS 3 LZ503 LZ504 LANDSCAPE SITE DETAILS 4 LZ505 BERM AND PAVING DETAILS E101 SITE LIGHTING PLAN 1 E102 SITE LIGHTING PLAN 2 E501 SITE LIGHTING DETAILS S101 SHEET PILE WALL AND BOARDWALK PLAN SHEET PILE WALL ELEVATION 1 S201 S202 SHEET PILE WALL ELEVATION 2 S203 SHEET PILE WALL ELEVATION 3 PILE LAYOUT PLAN S401 S402 **BOARDWALK LAYOUT PLAN** STRUCTURAL DETAILS S501 S502 PILE DETAILS RR101 EASEMENT PLAN