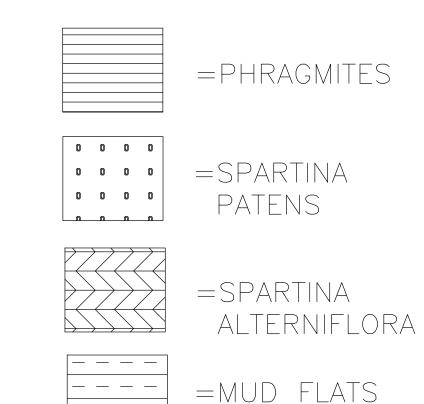

ATED WITH AN RS-1 TACK COAT AT POINT OF CONNECTION. ALL PATHWAY WIDTHS SHALL BE AS NOTED ON THE LAYOUT AND MATERIALS BLAN
- 10. THE CONTRACTOR SHALL VERIFY ALL DIMENSIONS AND GRADES ON THE GROUND AND REPORT ANY DISCREPANCIES IMMEDIATELY TO THE OWNER.
- 11. THE CONTRACTOR SHALL BE RESPONSIBLE FOR FIELD MEASUREMENT OF ALL PROPOSED FENCES AND GATES.
- 12. THE DEPTH OF LOAM BORROW FOR ALL PROPOSED LAWN AREAS SHALL BE 4" MINIMUM. ALL DISTURBED AREAS SHALL BE RESTORED WITH LOAM AND SEED UNLESS OTHERWISE NOTED.
- 13. ALL REFERENCES TO LOAM AND SEED (L&S) REFER TO HYDROMULCH SEEDED LAWN.
- EXISTING PATHWAY GRAVEL MATERIALS SHALL BE REUSED WHENEVER POSSIBLE MAKING FIELD APPROVAL MANDATORY PER SPEC.
- 15. REFER TO DETAIL DRAWINGS FOR SITE CONSTRUCTION DETAILS.

#### LEGEND FOR WETLANDS RESTORATION



#### LEGEND FOR STRUCTURAL

\_ \_ \_ \_





Weston & Sampson

Weston & Sampson Engineers, Inc.
55 Walkers Brook Drive, Suite 100
Reading, MA 01867
978.532.1900
800.SAMPSO
www.westonandsampson.com

|   | Consultants: |  |
|---|--------------|--|
|   |              |  |
| ı |              |  |
| ı |              |  |
| ı |              |  |
| ı |              |  |
|   |              |  |
|   |              |  |
|   |              |  |
|   |              |  |
|   |              |  |

| Revis | sions: |             |
|-------|--------|-------------|
| No.   | Date   | Description |
|       |        |             |
|       |        |             |
|       |        |             |
|       |        |             |
|       |        |             |
|       |        |             |
|       |