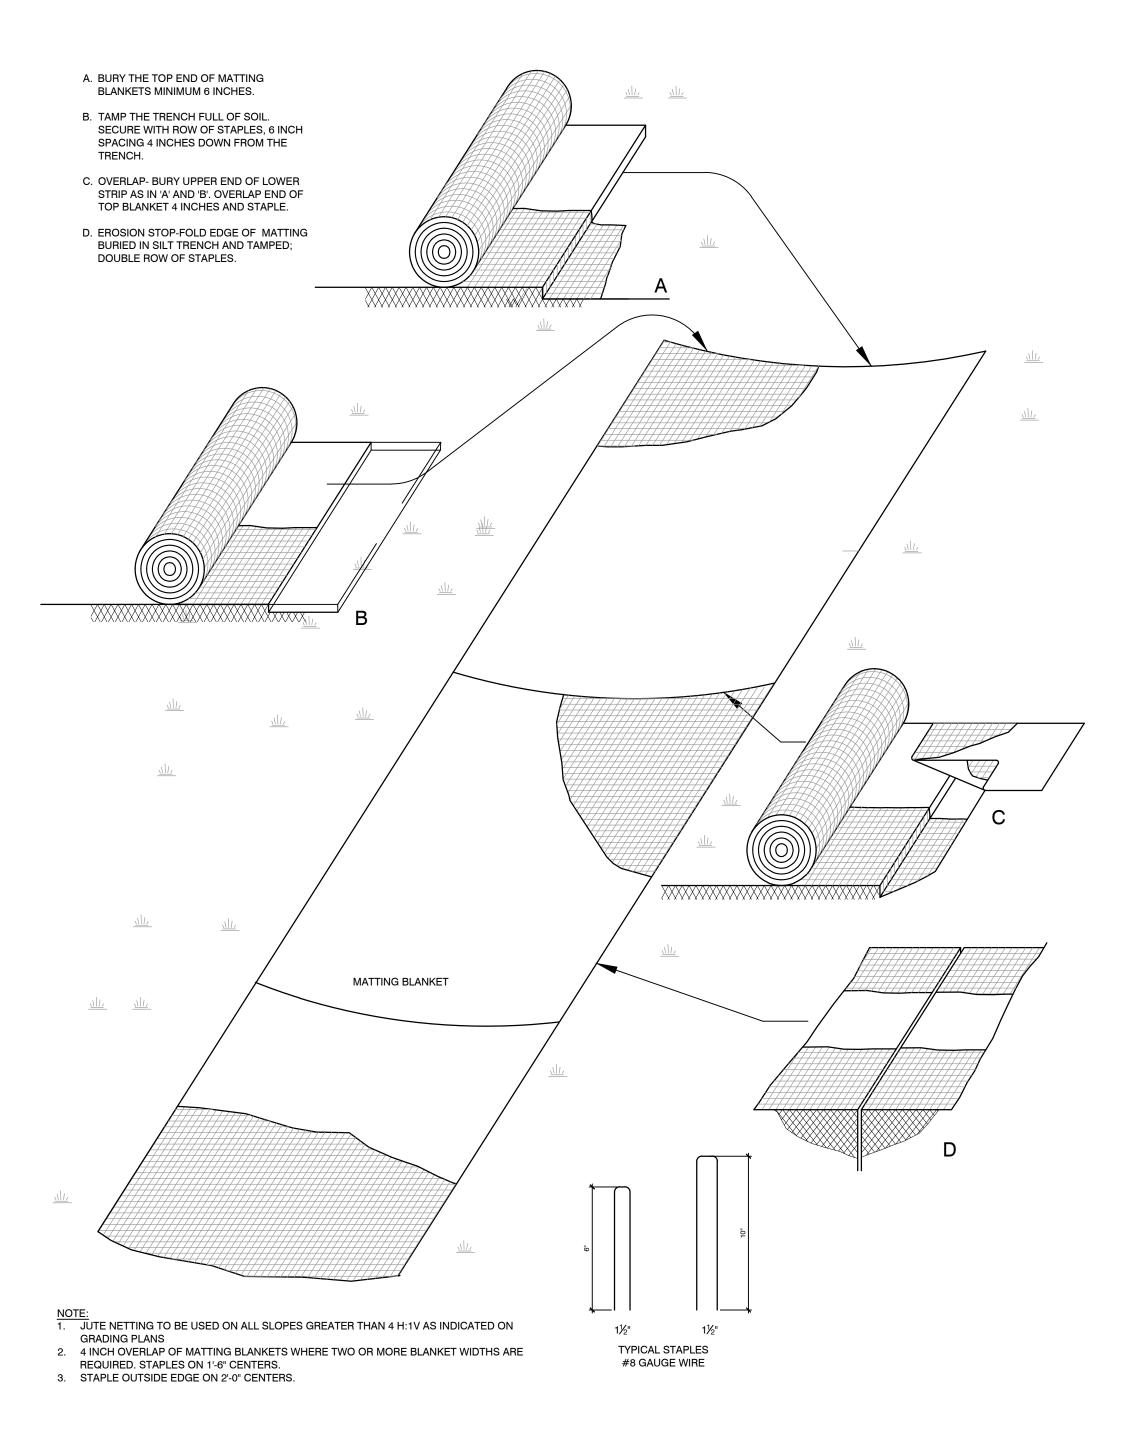

AND APPROVED CATCH — BASIN FILTER DUMP LOOPS -- WRAP GRATE IN (PROVIDE REBAR) FILTER FABRIC EXPANSION RESTRAINT ----- LOCATE SAND BAGS AROUND INLETS AND COVER WITH FILTER FABRIC - TIE HAYBALES TOP AND LAY SANDBAGS TO -BOTTOM WITH 14 GAUGE WIRE ENSURE RESTRICTION FINISH GRADE OF DRAINAGE FLOW ELEVATION VIEW SIDE VIEW INSTALLED INSTALLATION ON DIFFERENT SURFACES

\_\_\_\_

INLET SEDIMENT CONTROL- CB PROTECTION SCALE: N.T.S.

SILT CURTAIN \_\_\_ TOP LOAD LINE — TOP LOAD LINE BUOY ¬ FLOATATION ¬ DEVICE - ANCHOR BUOY — WATER LEVEL WATER LEVEL — FLOATATION DEVICE CONNECTION ~ NYLON ROPE 🔪 SILT CURTAIN < GROMMETS ☐ ANCHOR DEVICE - BALLAST LINE (GALVANIZED CHAIN) (GALVANIZED CHAIN) GALVANIZED CHAIN BOTTOM SEDIMENT BOTTOM SEDIMENT SIDE VIEW N.T.S. SECTION VIEW N.T.S.

3 SILT CURTAIN SCALE: N.T.S.





SCALE: N.T.S.

**EROSION CONTROLS BLANKET** 



### Weston & Sampson

Weston & Sampson Engineers, Inc.
55 Walkers Brook Drive, Suite 100
Reading, MA 01867
978.532.1900
800.SAMPSON
www.westonandsampson.com



|  | Revis | sions: |             |
|--|-------|--------|-------------|
|  | No.   | Date   | Description |
|  |       |        |             |
|  |       |        |             |
|  |       |        |             |
|  |       |        |             |
|  |       |        |             |
|  |       |        |             |
|  |       |        |             |
|  | Seal: |        |             |
|  |       |        |             |
|  |       |        |             |
|  |       |        |             |
|  |       |        |             |
|  |       |        |             |
|  |       |