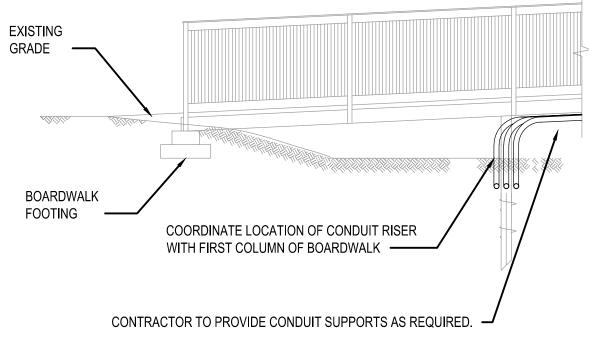

|
| TYPE 2             | 24                 | 24                       | 4                | #1, 135°; #2, 225°;<br>#3, 45°; #4, 315° |

- 1. LIGHT POLE SHALL BE REED TILTED ARCHITECTURAL STEEL POLES, AS MANUFACTURED BY STRUCTURA, OR APPROVED EQUAL.
- 2. LIGHT POLES SHALL BE CONSTRUCTED OF ROLLED GALVANIZED STEEL AND SHALL BE
- POLYESTER POWDER COAT PAINTED.
- 3. ALL LIGHT POLE FIXTURES SHALL BE MOUNTED TO SPECIFIED TENON, EACH WITH DIMENSIONS SUITABLE FOR INSTALLATION OF LIGHT FIXTURE.
- 4. LIGHT FIXTURE ORIENTATION SHALL BE AS SPECIFIED IN THE TABLE ABOVE.

#### PEDESTRIAN LIGHT POLE

SCALE: N.T.S.







- NOTES:

  1. LIGHT FIXTURES SHALL BE LED DAVIT ARM LUMINAIRE WITH ASYMMETRIC WIDE BEAM
- LIGHT DISTRIBUTION. 2. FIXTURES SHALL BE BEGA LUMINAIRE #77 897, OR APPROVED EQUAL.







SCALE: N.T.S.

RISER AT BOARDWALK TRANSITION



LIGHT FIXTURE SHALL BE STAINLESS STEEL RECESSED LED WALL LUMINAIRE WITH

- UNSHIELDED LIGHT DISTRIBUTION.
  2. FIXTURES SHALL BE BEGA LUMINAIRE #24 104, OR APPROVED EQUAL.
- GUARDRAIL EMBEDDED LED LIGHT FIXTURE SCALE: N.T.S.



PEDESTRIAN LIGHT POLE ANCHOR BOLT DETAIL SCALE: N.T.S.



TYPICAL SUSPENDED CONDUIT SECTION AT BOARDWALK 6



TYPICAL CONDUIT ROUTING AT LIGHT FIXTURE SCALE: N.T.S.

ISLAND END RIVER FLOOD PROTECTION AND RIVERWALK

Weston & Sampson

Weston & Sampson Engineers, Inc. 55 Walkers Brook Drive, Suite 100 Reading, MA 01867 978.532.1900 www.westonandsampson.com



Description

DRAFT DESIGN

AS NOTED JUNE 2021 BWA Approved By: W&S Project No.: ENG20-0315 W&S File No.:

Drawing Title:

Issued For:

SITE LIGHTING **DETAILS**