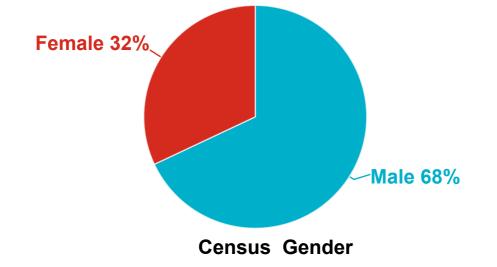

## B DMH Section 114 Report - January 2022

| Facility                                                                                   | WRCH | SC<br>Fuller | Lemuel<br>Shattuck | Tewksbury<br>Hospital | Taunton State<br>Hospital | Vibra | Total<br>Adult | Adolescent |
|--------------------------------------------------------------------------------------------|------|--------------|--------------------|-----------------------|---------------------------|-------|----------------|------------|
| Operational Beds                                                                           | 260  | 60           | 94                 | 144                   | 45                        | 30    | 633            | 30         |
| Beds Out of Operation                                                                      | 0    | 0            | 0                  | 0                     | 0                         | 0     | 0              | 0          |
| Census as of 12/31/21                                                                      | 261  | 55           | 94                 | 132                   | 44                        | 30    | 616            | 14         |
| Forensic Admissions                                                                        | 46   | 20           | *                  | *                     | *                         | 0     | 80             | *          |
| Discharges                                                                                 | 30   | 18           | *                  | *                     | *                         | *     | 63             | *          |
| Discharge Ready but requires hospital level care for safety pending specialized placement. | 15   | *            | *                  | 32                    | *                         | 0     | 58             | *          |
| In Active Treatment                                                                        | 261  | 55           | 94                 | 132                   | 44                        | 30    | 616            | 14         |