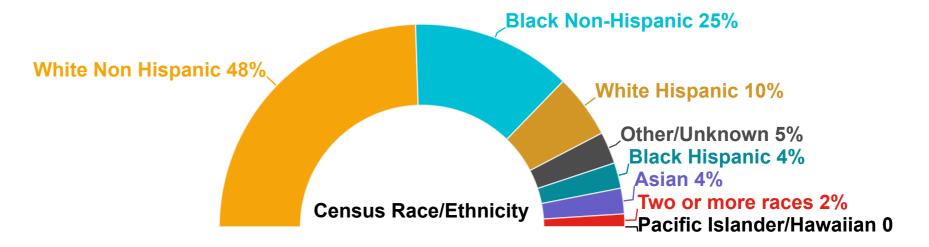

## B DMH Section 114 Report - January 2022

| Facility                                                                                   | WRCH | SC<br>Fuller | Lemuel<br>Shattuck | Tewksbury<br>Hospital | Taunton State<br>Hospital | Vibra | Total<br>Adult | Adolescent |
|--------------------------------------------------------------------------------------------|------|--------------|--------------------|-----------------------|---------------------------|-------|----------------|------------|
| Operational Beds                                                                           | 260  | 60           | 94                 | 144                   | 45                        | 30    | 633            | 30         |
| Beds Out of Operation                                                                      | 0    | 0            | 0                  | 0                     | 0                         | 0     | 0              | 0          |
| Census as of 12/31/21                                                                      | 261  | 55           | 94                 | 132                   | 44                        | 30    | 616            | 14         |
| Forensic Admissions                                                                        | 46   | 20           | *                  | *                     | *                         | 0     | 80             | *          |
| Discharges                                                                                 | 30   | 18           | *                  | *                     | *                         | *     | 63             | *          |
| Discharge Ready but requires hospital level care for safety pending specialized placement. | 15   | *            | *                  | 32                    | *                         | 0     | 58             | *          |
| In Active Treatment                                                                        | 261  | 55           | 94                 | 132                   | 44                        | 30    | 616            | 14         |