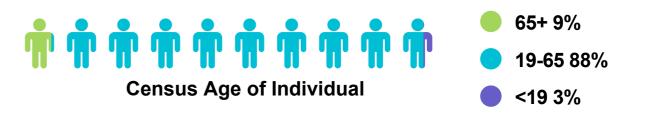

## B DMH Section 114 Report - January 2022

| Facility                                                                                   | WRCH | SC<br>Fuller | Lemuel<br>Shattuck | Tewksbury<br>Hospital | Taunton State<br>Hospital | Vibra | Total<br>Adult | Adolescent |
|--------------------------------------------------------------------------------------------|------|--------------|--------------------|-----------------------|---------------------------|-------|----------------|------------|
| Operational Beds                                                                           | 260  | 60           | 94                 | 144                   | 45                        | 30    | 633            | 30         |
| Beds Out of Operation                                                                      | 0    | 0            | 0                  | 0                     | 0                         | 0     | 0              | 0          |
| Census as of 12/31/21                                                                      | 261  | 55           | 94                 | 132                   | 44                        | 30    | 616            | 14         |
| Forensic Admissions                                                                        | 46   | 20           | *                  | *                     | *                         | 0     | 80             | *          |
| Discharges                                                                                 | 30   | 18           | *                  | *                     | *                         | *     | 63             | *          |
| Discharge Ready but requires hospital level care for safety pending specialized placement. | 15   | *            | *                  | 32                    | *                         | 0     | 58             | *          |
| In Active Treatment                                                                        | 261  | 55           | 94                 | 132                   | 44                        | 30    | 616            | 14         |