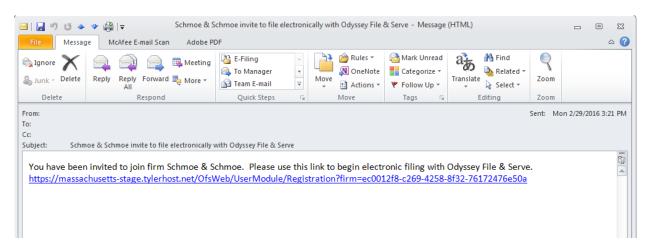

If your firm administrator invites you to join a law firm in the e-filing system, follow these steps to become a user associated with your firm. This will allow you to create cases and submit filings to the court.

Firm users do not have to be attorneys.

1. Click the link contained in your invitation email (or otherwise provided to you):

2. Fill out the information on the Registration screen (red fields are required):