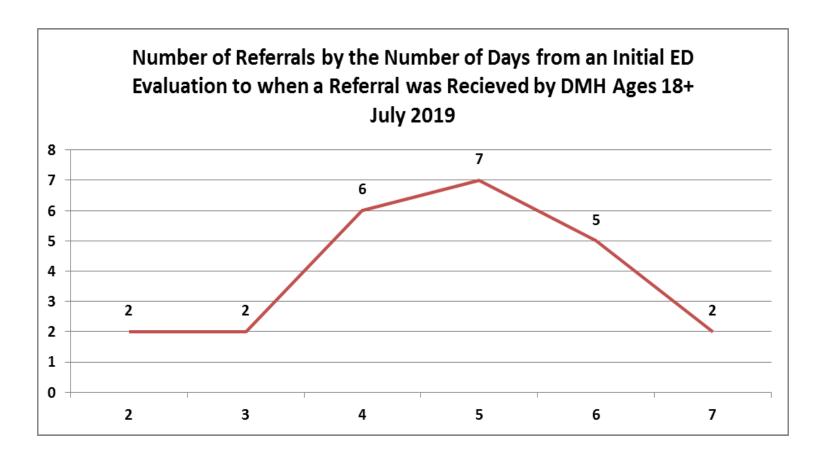

| 2  |  |
| Other                                               | 3  |  |
| Unknown                                             | 2  |  |
| White                                               | 16 |  |
| (blank)                                             | 1  |  |
| Total                                               | 24 |  |



| Number of Referrals by Ethnicity Ages 18+<br>July 2019 |    |
|--------------------------------------------------------|----|
| Hispanic/Latino                                        | 3  |
| Non-Hispanic/Latino                                    | 16 |
| Unknown                                                | 3  |
| (blank)                                                | 2  |
| Total                                                  | 24 |













| Top Boarding Hospitals June Ages 18+ |   |  |
|--------------------------------------|---|--|
| Mount Auburn                         | 3 |  |
| Good Samaritan (Steward)             | 2 |  |
| Lahey Burlington                     | 2 |  |
| South Shore Hosp.                    | 2 |  |
| Sturdy Memorial                      | 2 |  |

| Top Placement Hospitals June Ages 18+ |   |  |
|---------------------------------------|---|--|
| Arbour Hospital                       | 2 |  |
| Emerson Hospital                      | 2 |  |
| Fuller Hospital                       | 2 |  |
| Southcoast Behavioral Health          | 2 |  |
| Arbour Quincy Hospital                | 1 |  |













| Top Boarding Hospitals YTD Ages 18+ |    |
|-------------------------------------|----|
| St. L