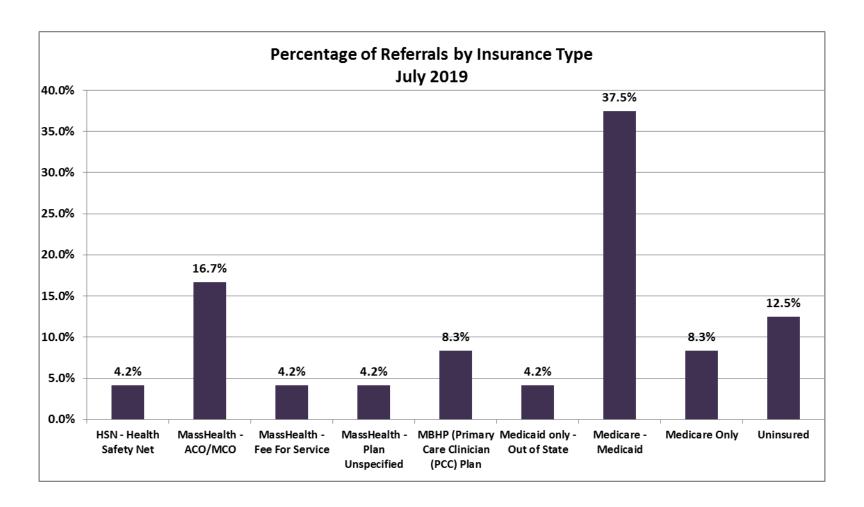

| 2  |  |
| Other                                               | 3  |  |
| Unknown                                             | 2  |  |
| White                                               | 16 |  |
| (blank)                                             | 1  |  |
| Total                                               | 24 |  |



| Number of Referrals by Ethnicity Ages 18+<br>July 2019 |    |
|--------------------------------------------------------|----|
| Hispanic/Latino                                        | 3  |
| Non-Hispanic/Latino                                    | 16 |
| Unknown                                                | 3  |
| (blank)                                                | 2  |
| Total                                                  | 24 |













| Top Boarding Hospitals June Ages 18+ |   |  |
|--------------------------------------|---|--|
| Mount Auburn                         | 3 |  |
| Good Samaritan (Steward)             | 2 |  |
| Lahey Burlington                     | 2 |  |
| South Shore Hosp.                    | 2 |  |
| Sturdy Memorial                      | 2 |  |

| Top Placement Hospitals June Ages 18+ |   |  |
|---------------------------------------|---|--|
| Arbour Hospital                       | 2 |  |
| Emerson Hospital                      | 2 |  |
| Fuller Hospital                       | 2 |  |
| Southcoast Behavioral Health          | 2 |  |
| Arbour Quincy Hospital                | 1 |  |













| Top Boarding Hospitals YTD Ages 18+ |    |
|-------------------------------------|----|
| St. Luke'