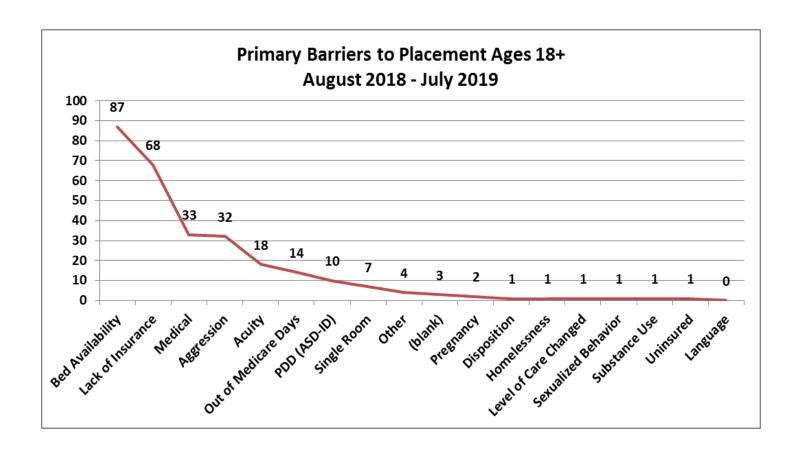

| 2  |
| Total                                                  | 24 |













| Top Boarding Hospitals June Ages 18+ |   |  |
|--------------------------------------|---|--|
| Mount Auburn                         | 3 |  |
| Good Samaritan (Steward)             | 2 |  |
| Lahey Burlington                     | 2 |  |
| South Shore Hosp.                    | 2 |  |
| Sturdy Memorial                      | 2 |  |

| Top Placement Hospitals June Ages 18+ |   |  |
|---------------------------------------|---|--|
| Arbour Hospital                       | 2 |  |
| Emerson Hospital                      | 2 |  |
| Fuller Hospital                       | 2 |  |
| Southcoast Behavioral Health          | 2 |  |
| Arbour Quincy Hospital                | 1 |  |













| Top Boarding Hospitals YTD Ages 18+ |    |
|-------------------------------------|----|
| St. Luke's Hosp. (Southcoast)       | 30 |
| Mass General Hosp.                  | 20 |
| South Shore Hosp.                   | 20 |
| Mount Auburn                        | 18 |
| Lawrence General                    | 17 |
| Milford Regional Medical            | 15 |
| Sturdy Memorial                     | 13 |
| BID Boston                          | 11 |
| BID Plymouth (Jordan Hosp.)         | 11 |
| Tobey Hosp. (Southcoast)            | 11 |

| Top Placement Hospitals YTD Ages 18+ |    |
|--------------------------------------|----|
| Southcoast Beahavioral Health        | 25 |
| Discharged Home                      | 23 |
| Level of care changed                | 23 |
| Arbour Hospital