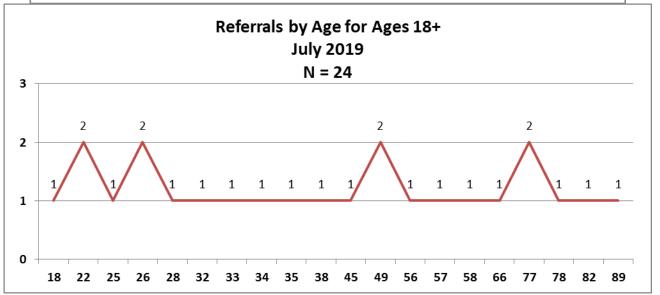

| Number of Referrals by Race Ages 18+ -<br>July 2019 |    |  |
|-----------------------------------------------------|----|--|
| Black/African American                              | 2  |  |
| Other                                               | 3  |  |
| Unknown                                             | 2  |  |
| White                                               | 16 |  |
| (blank)                                             | 1  |  |
| Total                                               | 24 |  |



| Number of Referrals by Ethnicity Ages 18+<br>July 2019 |    |
|--------------------------------------------------------|----|
| Hispanic/Latino                                        | 3  |
| Non-Hispanic/Latino                                    | 16 |
| Unknown