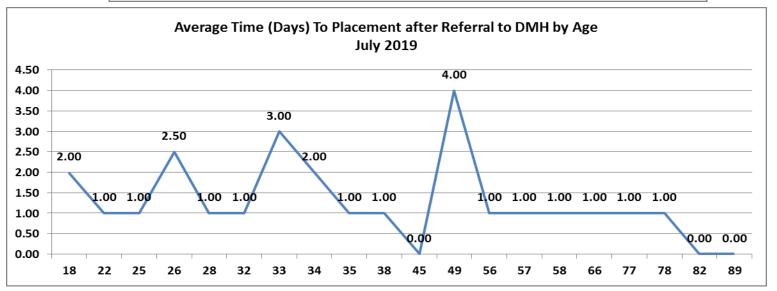

| Number of Referrals by Race Ages 18+ -<br>July 2019 |    |  |
|-----------------------------------------------------|----|--|
| Black/African American                              | 2  |  |
| Other                                               | 3  |  |
| Unknown                                             | 2  |  |
| White                                               | 16 |  |
| (blank)                                             | 1  |  |
| Total                                               | 24 |  |



| Number of Referrals by Ethnicity Ages 18+<br>July 2019 |    |
|--------------------------------------------------------|----|
| Hispanic/Latino                                        | 3  |
| Non-Hispanic/Latino                                    | 16 |
| Unknown