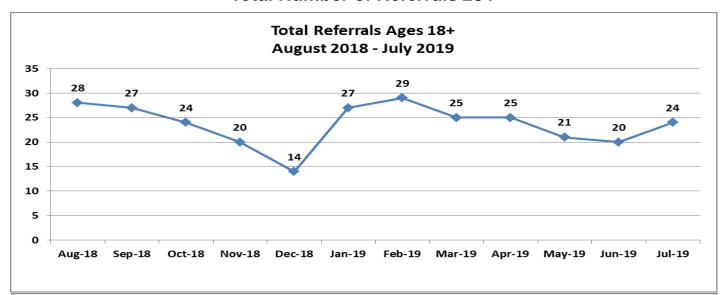

| 2  |
| Total                                                  | 24 |













| Top Boarding Hospitals June Ages 18+ |   |  |
|--------------------------------------|---|--|
| Mount Auburn                         | 3 |  |
| Good Samaritan (Steward)             | 2 |  |
| Lahey Burlington                     | 2 |  |
| South Shore Hosp.                    | 2 |  |
| Sturdy Memorial                      | 2 |  |

| Top Placement Hospitals June Ages 18+ |   |  |
|---------------------------------------|---|--|
| Arbour Hospital                       | 2 |  |
| Emerson Hospital                      | 2 |  |
| Fuller Hospital                       | 2 |  |
| Southcoast Behavioral Health          | 2 |  |
| Arbour Quincy Hospital                | 1 |  |













| Top Boarding Hospitals YTD Ages 18+ |    |
|-------------------------------------|----|
| St. Luke's Hosp. (Southcoast)       | 30 |
| Mass General Hosp.                  | 20 |
| South Shore Hosp.                   | 20 |
| Mount Auburn                        | 18 |
| Lawrence General                    | 17 |
| Milford Regional Medical            | 15 |
| Sturdy Memorial                     | 13 |
| BID Boston                          | 11 |
| BID Plymouth (Jordan Hosp.)         | 11 |
| Tobey Hosp. (Southcoast)            | 11 |

| Top Placement Hospitals YTD Ages 18+ |    |
|--------------------------------------|----|
| Southcoast Beahavioral Health        | 25 |
| Discharged Home                      | 23 |
| Level of care changed                | 23 |
| Arbour Hospital