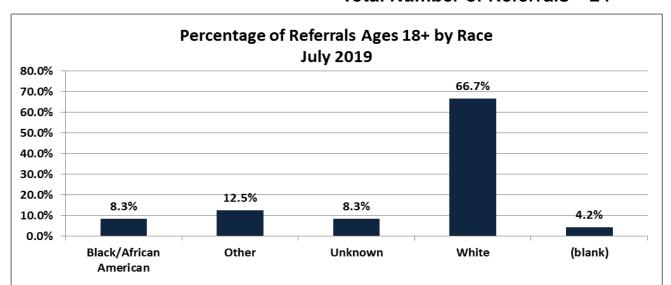

| Number of Referrals by Race Ages 18+ -<br>July 2019 |    |  |
|-----------------------------------------------------|----|--|
| Black/African American                              | 2  |  |
| Other                                               | 3  |  |
| Unknown                                             | 2  |  |
| White                                               | 16 |  |
| (blank)                                             | 1  |  |
| Total                                               | 24 |  |