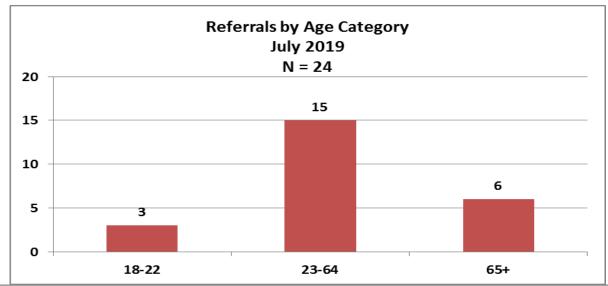

| Number of Referrals by Race Ages 18+ -<br>July 2019 |    |  |
|-----------------------------------------------------|----|--|
| Black/African American                              | 2  |  |
| Other                                               | 3  |  |
| Unknown                                             | 2  |  |
| White                                               | 16 |  |
| (blank)                                             | 1  |  |
| Total                                               | 24 |  |



| Number of Referrals by Ethnicity Ages 18+<br>July 2019 |    |
|--------------------------------------------------------|----|
| Hispanic/Latino                                        | 3  |
| Non-Hispanic/Latino                                    | 16 |
| Unknown