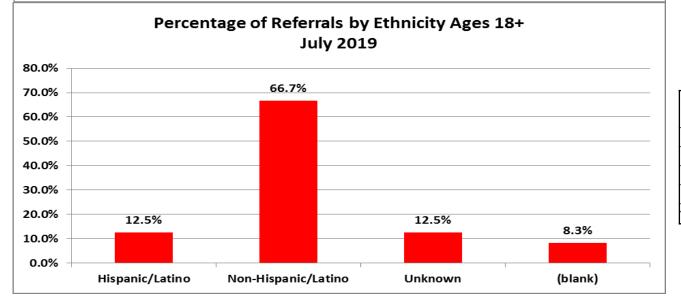

| Number of Referrals by Ethnicity Ages 18+<br>July 2019 |    |
|--------------------------------------------------------|----|
| Hispanic/Latino                                        | 3  |
| Non-Hispanic/Latino                                    | 16 |
| Unknown                                                | 3  |
| (blank)                                                | 2  |
| Total                                                  | 24 |