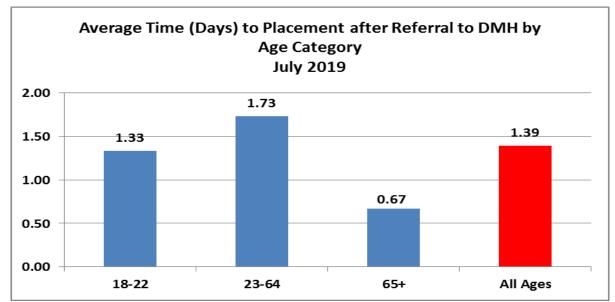

| Number of Referrals by Race Ages 18+ -<br>July 2019 |    |  |
|-----------------------------------------------------|----|--|
| Black/African American                              | 2  |  |
| Other                                               | 3  |  |
| Unknown                                             | 2  |  |
| White                                               | 16 |  |
| (blank)                                             | 1  |  |
| Total                                               | 24 |  |



| Number of Referrals by Ethnicity Ages 18+<br>July 2019 |    |
|--------------------------------------------------------|----|
| Hispanic/Latino                                        | 3  |
| Non-Hispanic/Latino                                    | 16 |
| Unknown