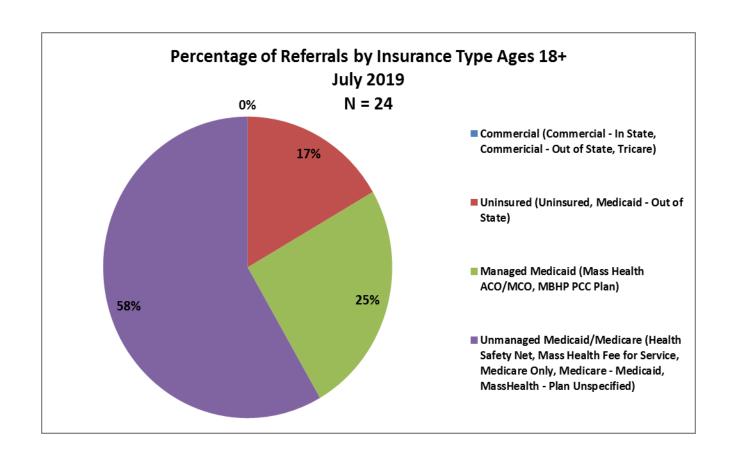

| 2  |  |
| Other                                               | 3  |  |
| Unknown                                             | 2  |  |
| White                                               | 16 |  |
| (blank)                                             | 1  |  |
| Total                                               | 24 |  |



| Number of Referrals by Ethnicity Ages 18+<br>July 2019 |    |
|--------------------------------------------------------|----|
| Hispanic/Latino                                        | 3  |
| Non-Hispanic/Latino                                    | 16 |
| Unknown                                                | 3  |
| (blank)                                                | 2  |
| Total                                                  | 24 |













| Top Boarding Hospitals June Ages 18+ |   |  |
|--------------------------------------|---|--|
| Mount Auburn                         | 3 |  |
| Good Samaritan (Steward)             | 2 |  |
| Lahey Burlington                     | 2 |  |
| South Shore Hosp.                    | 2 |  |
| Sturdy Memorial                      | 2 |  |

| Top Placement Hospitals June Ages 18+ |   |  |
|---------------------------------------|---|--|
| Arbour Hospital                       | 2 |  |
| Emerson Hospital                      | 2 |  |
| Fuller Hospital                       | 2 |  |
| Southcoast Behavioral Health          | 2 |  |
| Arbour Quincy Hospital                | 1 |  |













| Top Boarding Hospitals YTD Ages 18+ |    |
|-------------------------------------|----|
| St. Luke's Ho