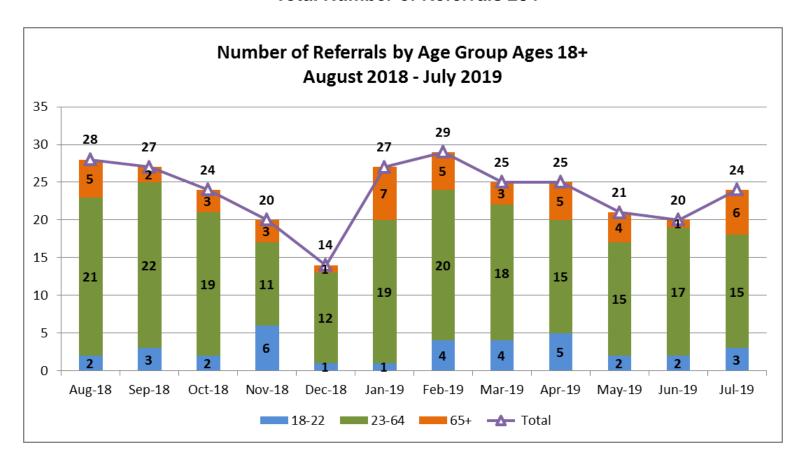

| 2  |
| Total                                                  | 24 |













| Top Boarding Hospitals June Ages 18+ |   |  |
|--------------------------------------|---|--|
| Mount Auburn                         | 3 |  |
| Good Samaritan (Steward)             | 2 |  |
| Lahey Burlington                     | 2 |  |
| South Shore Hosp.                    | 2 |  |
| Sturdy Memorial                      | 2 |  |

| Top Placement Hospitals June Ages 18+ |   |  |
|---------------------------------------|---|--|
| Arbour Hospital                       | 2 |  |
| Emerson Hospital                      | 2 |  |
| Fuller Hospital                       | 2 |  |
| Southcoast Behavioral Health          | 2 |  |
| Arbour Quincy Hospital                | 1 |  |













| Top Boarding Hospitals YTD Ages 18+ |    |
|-------------------------------------|----|
| St. Luke's Hosp. (Southcoast)       | 30 |
| Mass General Hosp.                  | 20 |
| South Shore Hosp.                   | 20 |
| Mount Auburn                        | 18 |
| Lawrence General                    | 17 |
| Milford Regional Medical            | 15 |
| Sturdy Memorial                     | 13 |
| BID Boston                          | 11 |
| BID Plymouth (Jordan Hosp.)         | 11 |
| Tobey Hosp. (Southcoast)            | 11 |

| Top Placement Hospitals YTD Ages 18+ |    |
|--------------------------------------|----|
| Southcoast Beahavioral Health        | 25 |
| Discharged Home                      | 23 |
| Level of care changed                | 23 |
| Arbour Hospital