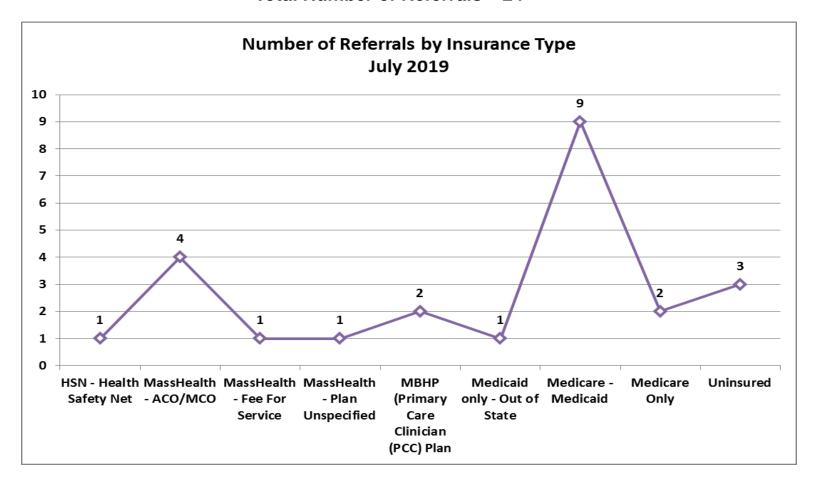

| 2  |  |
| Other                                               | 3  |  |
| Unknown                                             | 2  |  |
| White                                               | 16 |  |
| (blank)                                             | 1  |  |
| Total                                               | 24 |  |



| Number of Referrals by Ethnicity Ages 18+<br>July 2019 |    |
|--------------------------------------------------------|----|
| Hispanic/Latino                                        | 3  |
| Non-Hispanic/Latino                                    | 16 |
| Unknown                                                | 3  |
| (blank)                                                | 2  |
| Total                                                  | 24 |













| Top Boarding Hospitals June Ages 18+ |   |  |
|--------------------------------------|---|--|
| Mount Auburn                         | 3 |  |
| Good Samaritan (Steward)             | 2 |  |
| Lahey Burlington                     | 2 |  |
| South Shore Hosp.                    | 2 |  |
| Sturdy Memorial                      | 2 |  |

| Top Placement Hospitals June Ages 18+ |   |  |
|---------------------------------------|---|--|
| Arbour Hospital                       | 2 |  |
| Emerson Hospital                      | 2 |  |
| Fuller Hospital                       | 2 |  |
| Southcoast Behavioral Health          | 2 |  |
| Arbour Quincy Hospital                | 1 |  |













| Top Boarding Hospitals YTD Ages 18+ |    |
|-------------------------------------|----|
| St. Luke's