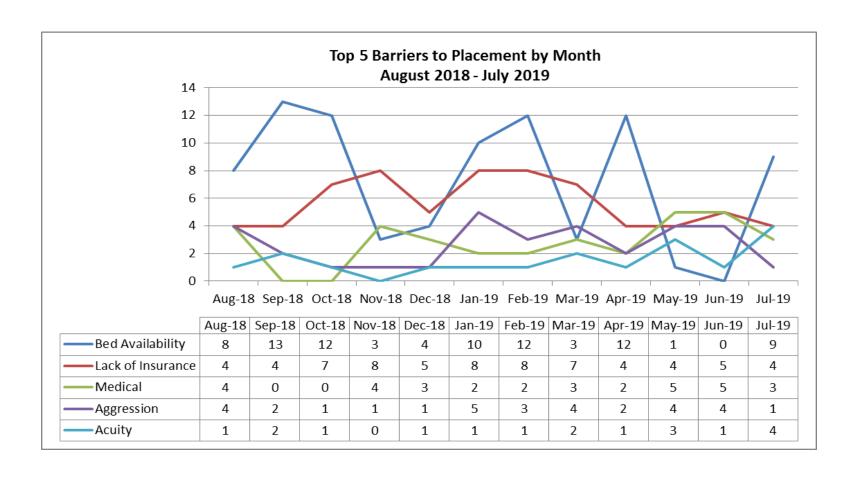

| 2  |
| Total                                                  | 24 |













| Top Boarding Hospitals June Ages 18+ |   |  |
|--------------------------------------|---|--|
| Mount Auburn                         | 3 |  |
| Good Samaritan (Steward)             | 2 |  |
| Lahey Burlington                     | 2 |  |
| South Shore Hosp.                    | 2 |  |
| Sturdy Memorial                      | 2 |  |

| Top Placement Hospitals June Ages 18+ |   |  |
|---------------------------------------|---|--|
| Arbour Hospital                       | 2 |  |
| Emerson Hospital                      | 2 |  |
| Fuller Hospital                       | 2 |  |
| Southcoast Behavioral Health          | 2 |  |
| Arbour Quincy Hospital                | 1 |  |













| Top Boarding Hospitals YTD Ages 18+ |    |
|-------------------------------------|----|
| St. Luke's Hosp. (Southcoast)       | 30 |
| Mass General Hosp.                  | 20 |
| South Shore Hosp.                   | 20 |
| Mount Auburn                        | 18 |
| Lawrence General                    | 17 |
| Milford Regional Medical            | 15 |
| Sturdy Memorial                     | 13 |
| BID Boston                          | 11 |
| BID Plymouth (Jordan Hosp.)         | 11 |
| Tobey Hosp. (Southcoast)            | 11 |

| Top Placement Hospitals YTD Ages 18+ |    |
|--------------------------------------|----|
| Southcoast Beahavioral Health        | 25 |
| Discharged Home                      | 23 |
| Level of care changed                | 23 |
| Arbour Hospital