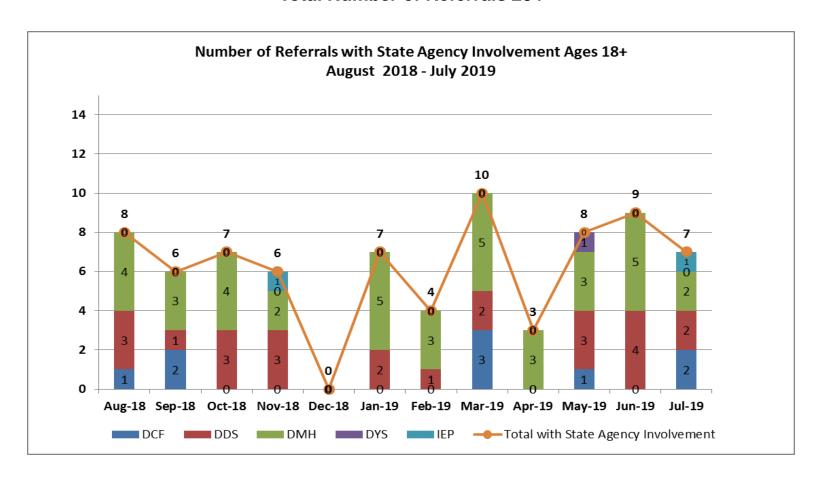

| 2  |
| Total                                                  | 24 |













| Top Boarding Hospitals June Ages 18+ |   |  |
|--------------------------------------|---|--|
| Mount Auburn                         | 3 |  |
| Good Samaritan (Steward)             | 2 |  |
| Lahey Burlington                     | 2 |  |
| South Shore Hosp.                    | 2 |  |
| Sturdy Memorial                      | 2 |  |

| Top Placement Hospitals June Ages 18+ |   |  |
|---------------------------------------|---|--|
| Arbour Hospital                       | 2 |  |
| Emerson Hospital                      | 2 |  |
| Fuller Hospital                       | 2 |  |
| Southcoast Behavioral Health          | 2 |  |
| Arbour Quincy Hospital                | 1 |  |













| Top Boarding Hospitals YTD Ages 18+ |    |
|-------------------------------------|----|
| St. Luke's Hosp. (Southcoast)       | 30 |
| Mass General Hosp.                  | 20 |
| South Shore Hosp.                   | 20 |
| Mount Auburn                        | 18 |
| Lawrence General                    | 17 |
| Milford Regional Medical            | 15 |
| Sturdy Memorial                     | 13 |
| BID Boston                          | 11 |
| BID Plymouth (Jordan Hosp.)         | 11 |
| Tobey Hosp. (Southcoast)            | 11 |

| Top Placement Hospitals YTD Ages 18+ |    |
|--------------------------------------|----|
| Southcoast Beahavioral Health        | 25 |
| Discharged Home                      | 23 |
| Level of care changed                | 23 |
| Arbour Hospital