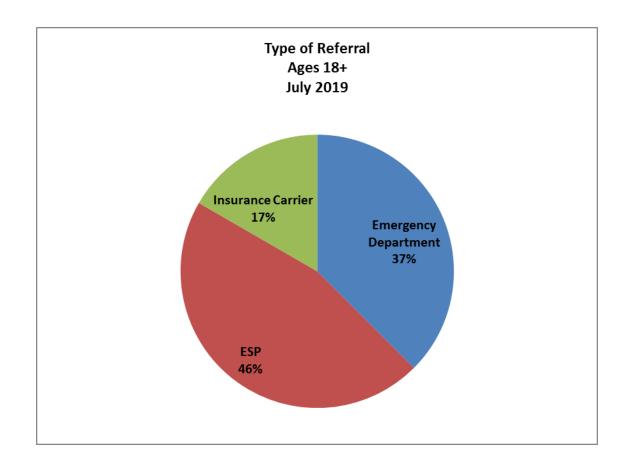

| 2  |  |
| Other                                               | 3  |  |
| Unknown                                             | 2  |  |
| White                                               | 16 |  |
| (blank)                                             | 1  |  |
| Total                                               | 24 |  |



| Number of Referrals by Ethnicity Ages 18+<br>July 2019 |    |
|--------------------------------------------------------|----|
| Hispanic/Latino                                        | 3  |
| Non-Hispanic/Latino                                    | 16 |
| Unknown                                                | 3  |
| (blank)                                                | 2  |
| Total                                                  | 24 |













| Top Boarding Hospitals June Ages 18+ |   |  |
|--------------------------------------|---|--|
| Mount Auburn                         | 3 |  |
| Good Samaritan (Steward)             | 2 |  |
| Lahey Burlington                     | 2 |  |
| South Shore Hosp.                    | 2 |  |
| Sturdy Memorial                      | 2 |  |

| Top Placement Hospitals June Ages 18+ |   |  |
|---------------------------------------|---|--|
| Arbour Hospital                       | 2 |  |
| Emerson Hospital                      | 2 |  |
| Fuller Hospital                       | 2 |  |
| Southcoast Behavioral Health          | 2 |  |
| Arbour Quincy Hospital                | 1 |  |













| Top Boarding Hospitals YTD Ages 18+ |    |
|-------------------------------------|----|
| St.