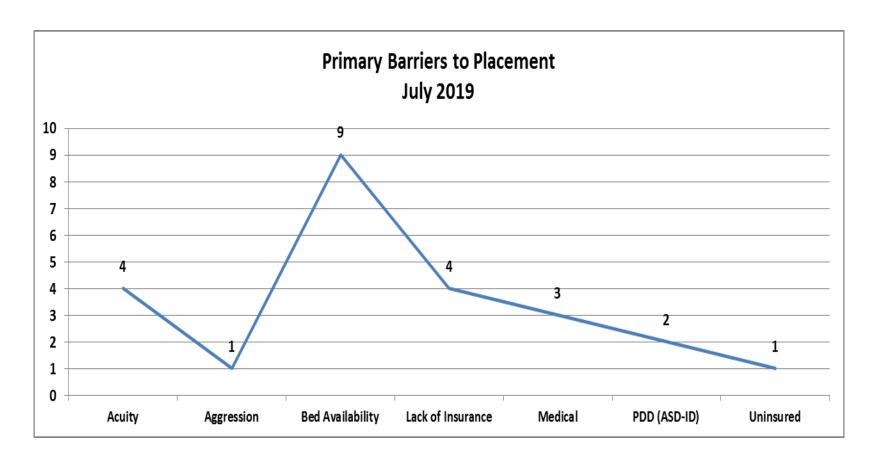

| 2  |  |
| Other                                               | 3  |  |
| Unknown                                             | 2  |  |
| White                                               | 16 |  |
| (blank)                                             | 1  |  |
| Total                                               | 24 |  |



| Number of Referrals by Ethnicity Ages 18+<br>July 2019 |    |
|--------------------------------------------------------|----|
| Hispanic/Latino                                        | 3  |
| Non-Hispanic/Latino                                    | 16 |
| Unknown                                                | 3  |
| (blank)                                                | 2  |
| Total                                                  | 24 |













| Top Boarding Hospitals June Ages 18+ |   |  |
|--------------------------------------|---|--|
| Mount Auburn                         | 3 |  |
| Good Samaritan (Steward)             | 2 |  |
| Lahey Burlington                     | 2 |  |
| South Shore Hosp.                    | 2 |  |
| Sturdy Memorial                      | 2 |  |

| Top Placement Hospitals June Ages 18+ |   |  |
|---------------------------------------|---|--|
| Arbour Hospital                       | 2 |  |
| Emerson Hospital                      | 2 |  |
| Fuller Hospital                       | 2 |  |
| Southcoast Behavioral Health          | 2 |  |
| Arbour Quincy Hospital                | 1 |  |













| Top Boarding Hospitals YTD Ages 18+ |    |
|-------------------------------------|----|
| St. Luk