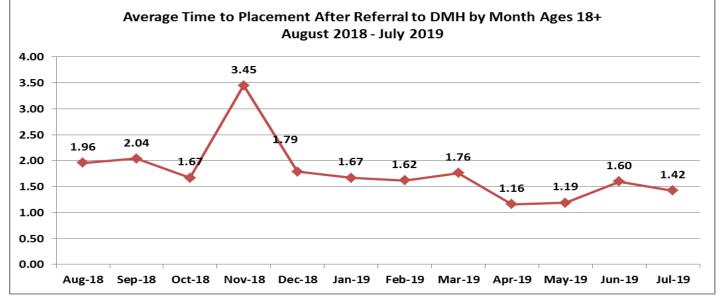

| 2  |
| Total                                                  | 24 |













| Top Boarding Hospitals June Ages 18+ |   |  |
|--------------------------------------|---|--|
| Mount Auburn                         | 3 |  |
| Good Samaritan (Steward)             | 2 |  |
| Lahey Burlington                     | 2 |  |
| South Shore Hosp.                    | 2 |  |
| Sturdy Memorial                      | 2 |  |

| Top Placement Hospitals June Ages 18+ |   |  |
|---------------------------------------|---|--|
| Arbour Hospital                       | 2 |  |
| Emerson Hospital                      | 2 |  |
| Fuller Hospital                       | 2 |  |
| Southcoast Behavioral Health          | 2 |  |
| Arbour Quincy Hospital                | 1 |  |













| Top Boarding Hospitals YTD Ages 18+ |    |
|-------------------------------------|----|
| St. Luke's Hosp. (Southcoast)       | 30 |
| Mass General Hosp.                  | 20 |
| South Shore Hosp.                   | 20 |
| Mount Auburn                        | 18 |
| Lawrence General                    | 17 |
| Milford Regional Medical            | 15 |
| Sturdy Memorial                     | 13 |
| BID Boston                          | 11 |
| BID Plymouth (Jordan Hosp.)         | 11 |
| Tobey Hosp. (Southcoast)            | 11 |

| Top Placement Hospitals YTD Ages 18+ |    |
|--------------------------------------|----|
| Southcoast Beahavioral Health        | 25 |
| Discharged Home                      | 23 |
| Level of care changed                | 23 |
| Arbour Hospital