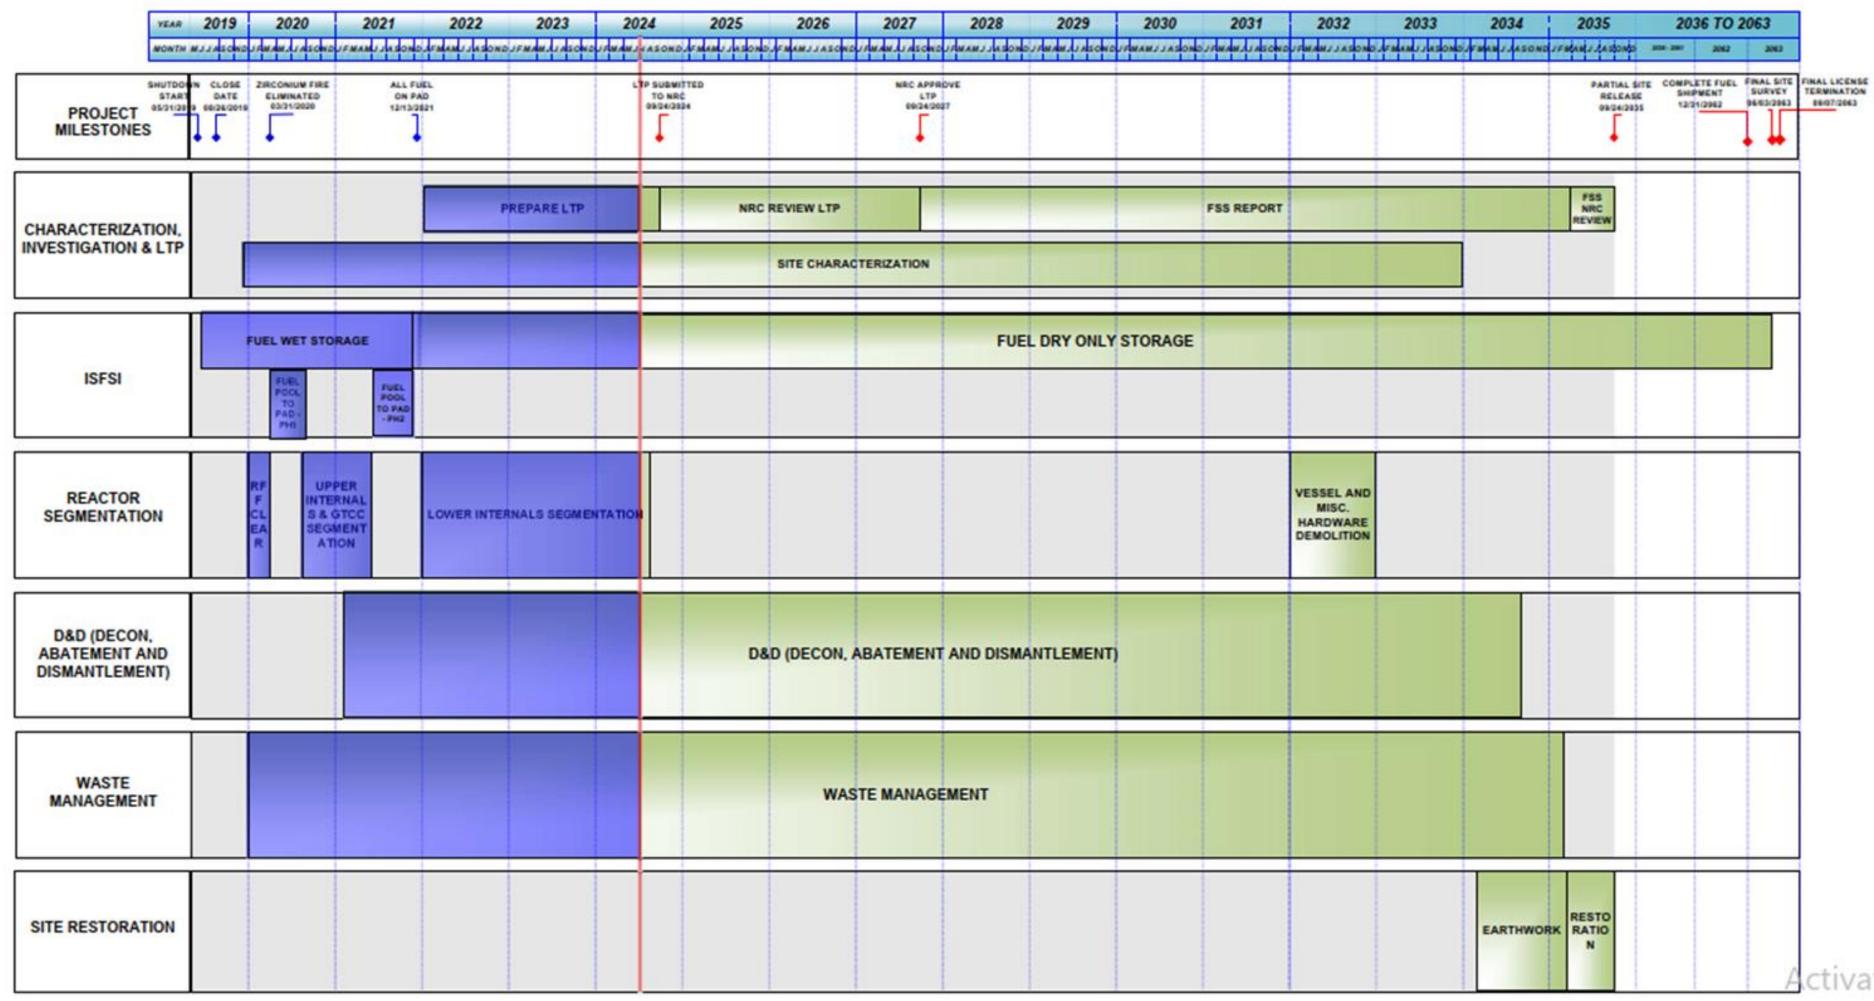

# Pilgrim NDCAP Update







#### Pilgrim Decommissioning - Waterfall Chart



# **Demolition - Ongoing**



Final two remaining underground storage tanks removed



## **Demolition - Ongoing**



Previous Emergency Plan Zone Siren removals



4 of 113 sirens removed by a local vendor

Coordinated with Local Law Enforcement for traffic details

To be completed by 12/31/24

### **Demolition Status**





# Reactor Internal Segmentation





#### May 2024 Update:

- Remove Feedwater Spargers 3 of 4 completed
- Demobilization from the segmentation effort in progress
- Drain down of approximately 425,000 gallons of water from Reactor Cavity / Dryer Separator to Torus expected this fall

# Regulatory Update



Received Massachusetts Surface Water Discharge Permit Amendment Denial 7/18/24. Evaluating next steps.

MassDEP issued evaluation of HDI Potential to Emit analysi