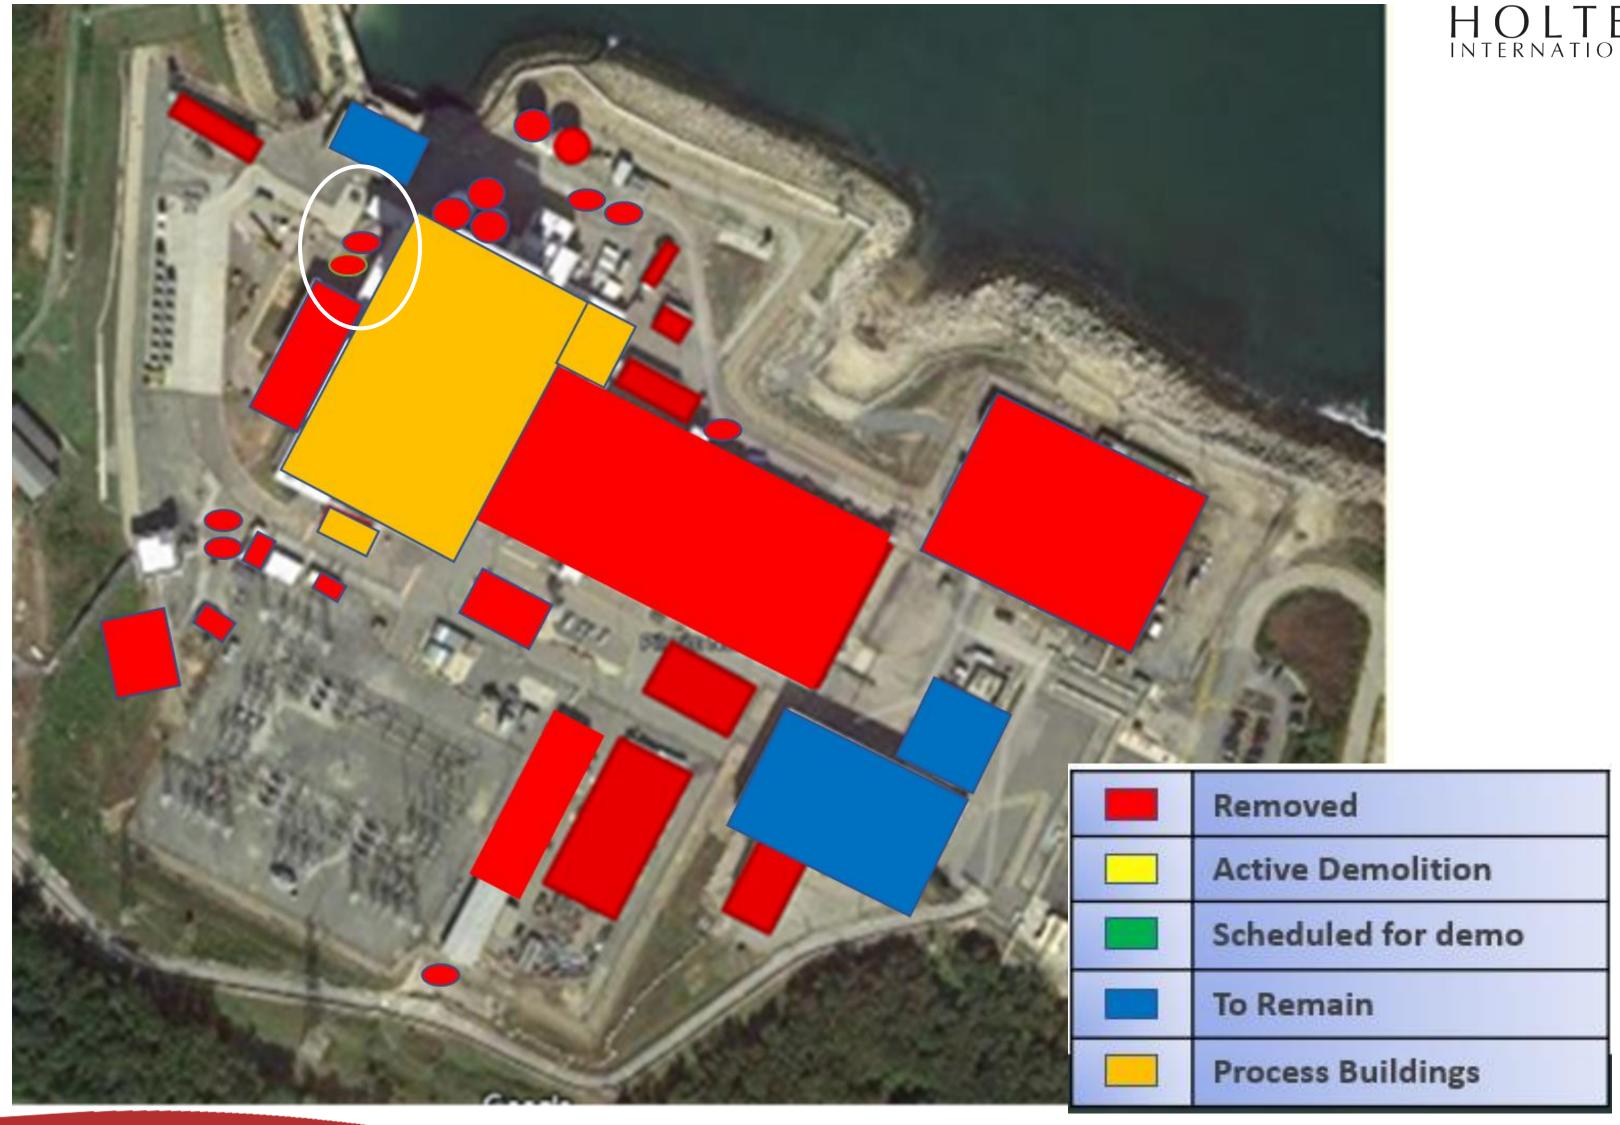

# Pilgrim NDCAP Update







#### Pilgrim Decommissioning - Waterfall Chart



# **Demolition - Ongoing**



Final two remaining underground storage tanks removed



## **Demolition - Ongoing**



Previous Emergency Plan Zone Siren removals



4 of 113 sirens removed by a local vendor

Coordinated with Local Law Enforcement for traffic details

To be completed by 12/31/24

### **Demolition Status**





# Reactor Internal Segmentation





#### May 2024 Update:

- Remove Feedwater Spargers 3 of 4 completed
- Demobilization from the segmentation effort in progress
- Drain down of approximately 425,000 gallons of water from Reactor Cavity / Dryer Separator to Torus expected this fall

# Regulatory Update



Received Massachusetts Surface Water Discharge Permit Amendment Denial 7/18/24. Evaluating next steps.

MassDEP issued evaluation of HDI Potential to Emit analysis. Emissions determined below Air Pollution Control Regulation thresholds.

Preparing NPDES and Surface Water Discharge Permits renewals due for submission by 12/30/24.

#### Site Source Term Reduction



Rounded values for radioactive materials shipped for disposal

| Calendar Year              | Volume<br>(CF) | Activity (Ci