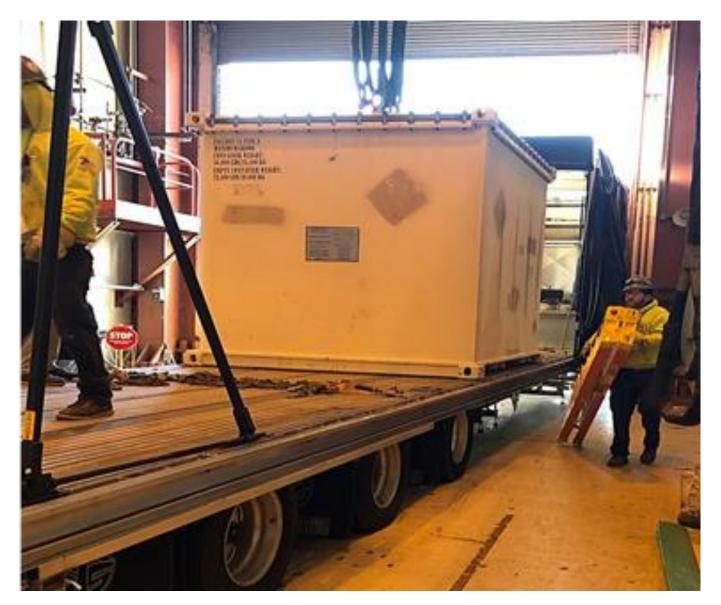

#### Site Source Term Reduction

Rounded values for radioactive materials shipped for disposal

| Calendar Year              | Volume<br>(CF) | Activity (Ci) |
|----------------------------|----------------|---------------|
| 2019*                      | 11,300         | 225           |
| 2020                       | 8,410          | 7             |
| 2021                       | 58,000         | 933           |
| 2022                       | 87,100         | 383           |
| 2023                       | 71,159         | 329           |
| 2024                       | 15,244         | 32            |
| 2019-2024 (to date) Totals | 251,213        | 1,909         |

<sup>\*</sup> Includes a small quantity of waste shipped during the last operating cycle