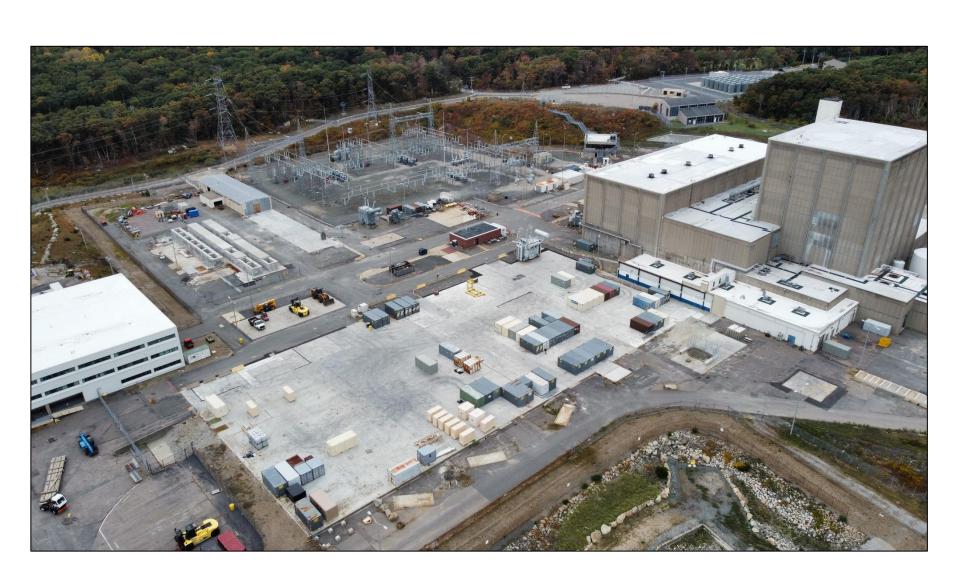

# Pilgrim NDCAP Update







#### Pilgrim Decommissioning - Waterfall Chart



# **Demolition - Ongoing**



Final two remaining underground storage tanks removed



## **Demolition - Ongoing**



Previous Emergency Plan Zone Siren removals



4 of 113 sirens removed by a local vendor

Coordinated with Local Law Enforcement for traffic details

To be completed by 12/31/24

### **Demolition Status**





# Reactor Internal Segmentation





#### May 2024 Update:

- Remove Feedwater Spargers 3 of 4 completed
- Demobilization from the segmentation effort in progress
- Drain down of approximately 425,000 gallons of water from Reactor Cavity / Dryer Separator to Torus expected this fall

# Regulatory Update



Received Massachusetts Surface Water Discharge Permit Amendment Denial 7/18/24. Evaluating next steps.

Mass