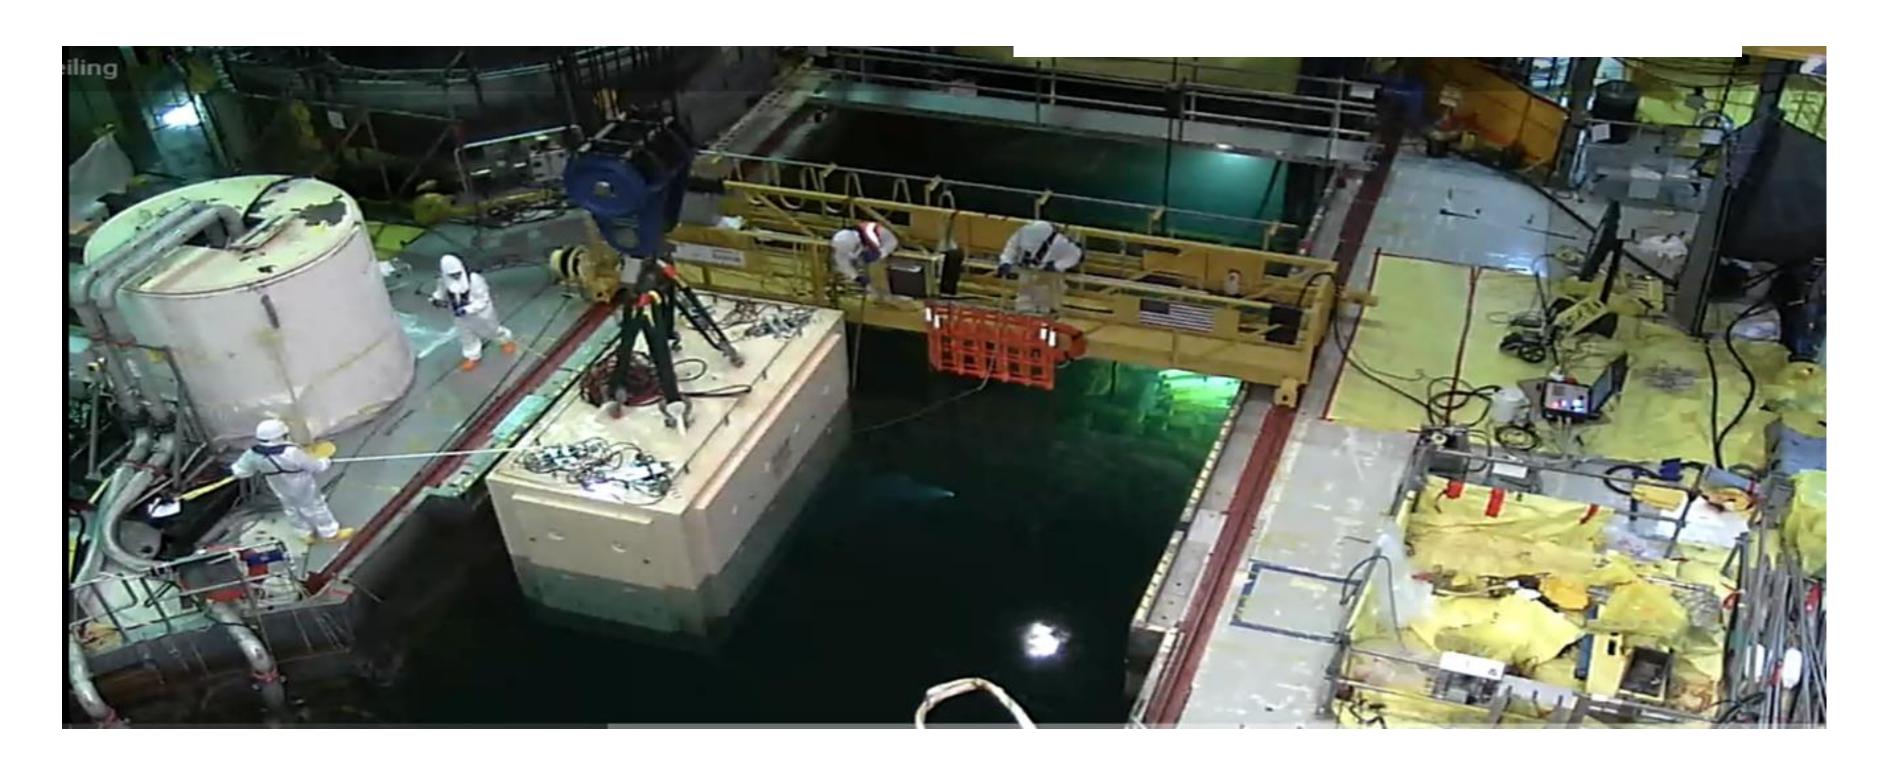

# Reactor Internal Segmentation

#### May 2024 Update:

- Remove Feedwater Spargers 3 of 4 completed
- Demobilization from the segmentation effort in progress
- Drain down of approximately 425,000 gallons of water from Reactor Cavity / Dryer Separator to Torus expected this fall