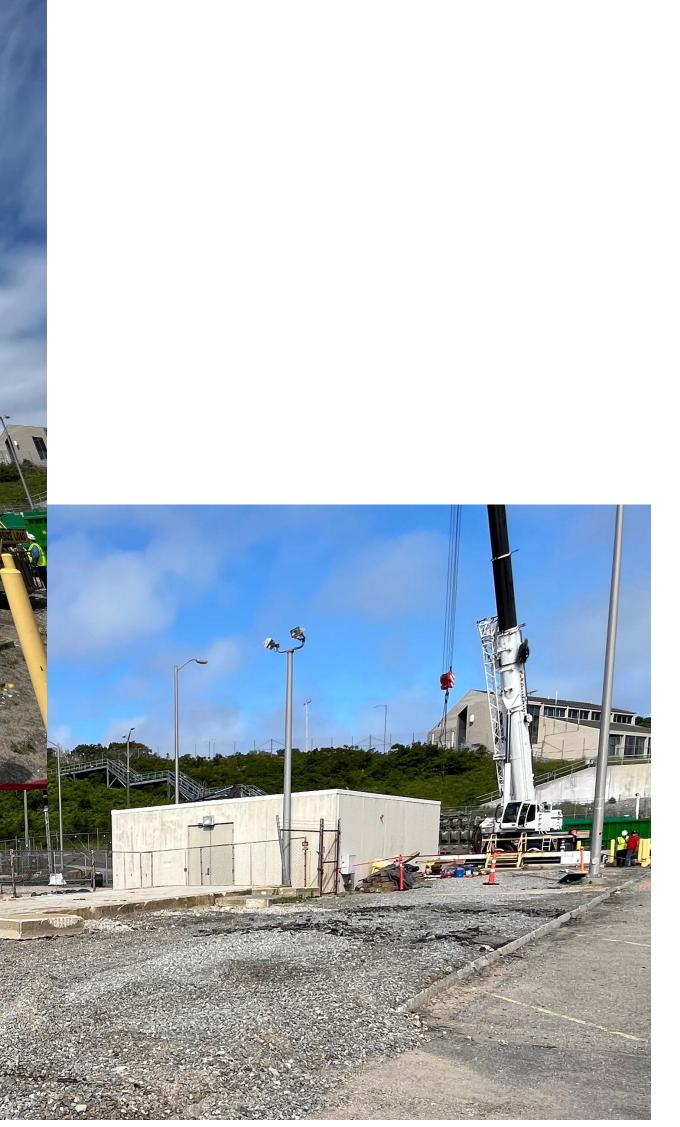

# **Demolition - Upcoming**

Above Ground Water Storage Tanks

- Fire Water Storage Tank (250,000 gallons capacity)
- Demineralized Water Storage Tank (50,000 gallons capacity)
- Condensate Storage Tanks (2) (275,000 gallons capacity each)
- Above tanks to be removed by end of September 2023

### capacity) bacity each) 2023