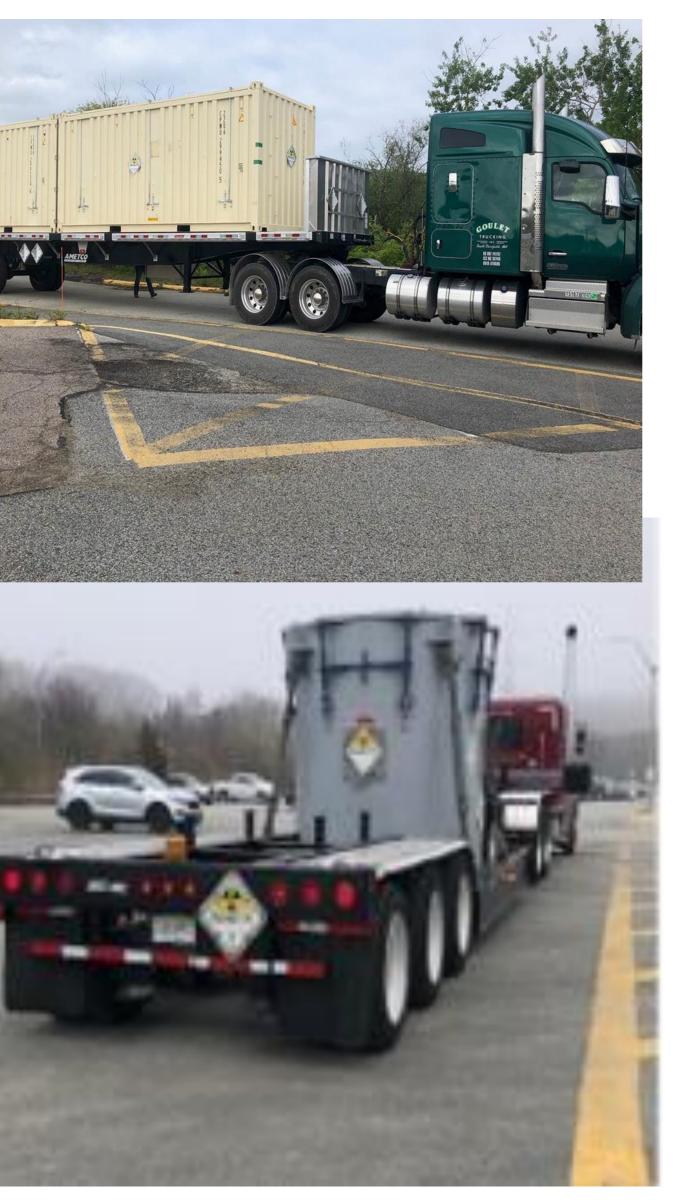

## Waste Management

- 16 of 25 B/C waste containers filled and staged in onsite shielded storage area
- Shipments when Holtec transport cask has its design completed and NRC approval is obtained

# Waste Management

Rounded values for waste shipped for disposal

| Calendar Year    | Volume<br>(CF) | Activity<br>(Ci) |
|------------------|----------------|------------------|
| 2019*            | 11,300         | 225              |
| 2020             | 8,410          | 7                |
| 2021             | 58,000         | 933              |
| 2022             | 87,100         | 383              |
| Thru 7/21/2023   | 53,700         | 181              |
|                  |                |                  |
| 2019-2023 Totals | 218,510        | 1,729            |