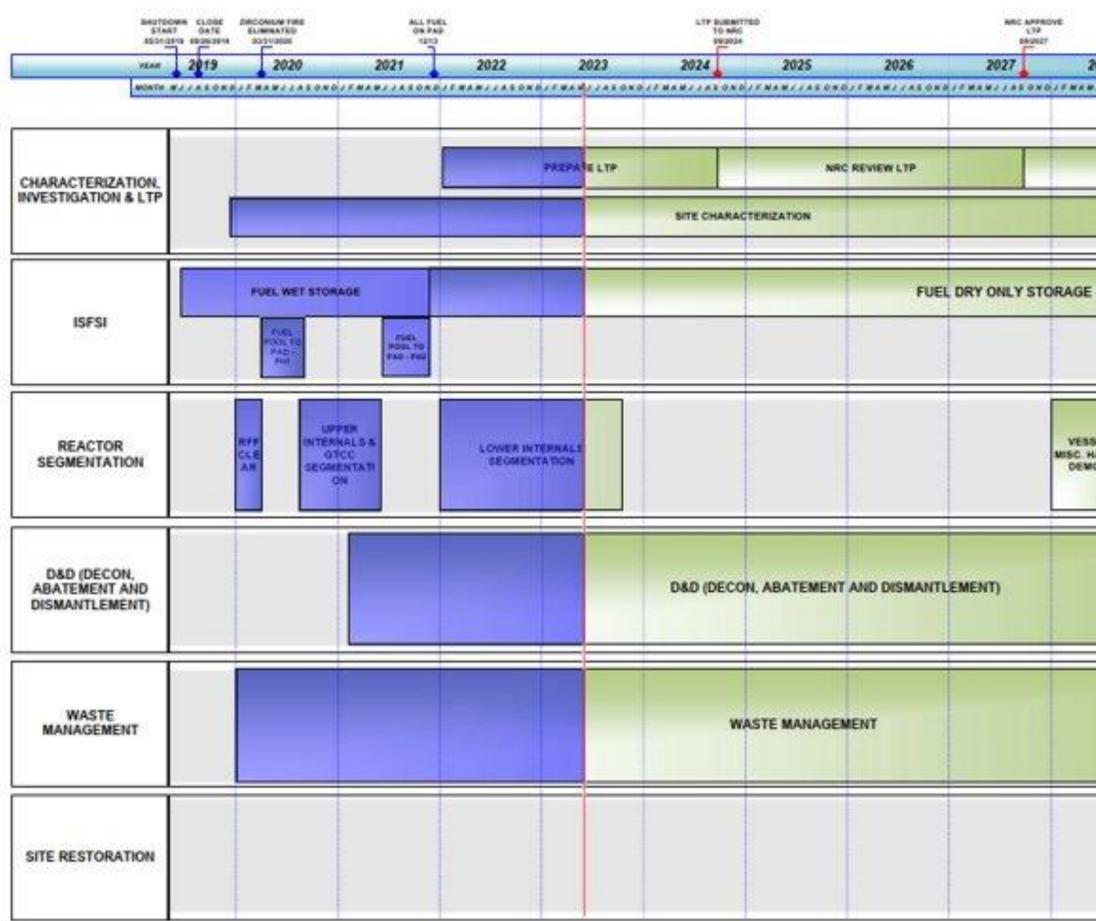

## Waterfall Chart

#### Pilgrim Decommissioning – Waterfall Chart

www.holtec.com | Page 2

| 2029       | 2030      | 2031    | 201 | 2 TO 2 | 063   |
|------------|-----------|---------|-----|--------|-------|
|            |           |         |     | 2042   | - ANU |
|            |           |         |     | -      |       |
|            |           |         | -   |        | -     |
| FSS REPORT |           | FSS NRC |     |        |       |
|            |           | REVIEW  |     |        |       |
|            |           |         |     |        |       |
|            |           |         |     |        |       |
|            |           | _       | -   |        |       |
|            |           |         |     |        |       |
|            |           | -       |     |        |       |
|            |           |         |     |        |       |
|            |           |         |     |        |       |
|            | -         |         | -   | _      |       |
|            |           |         |     |        |       |
|            |           |         |     |        |       |
|            |           |         |     |        |       |
|            |           |         |     |        |       |
|            | _         | _       | -   | -      |       |
|            |           |         |     |        |       |
|            |           |         |     |        |       |
|            |           |         |     |        |       |
|            |           |         |     |        |       |
|            |           |         | _   | _      | _     |
| _          |           |         |     |        |       |
|            |           |         |     |        |       |
|            |           |         |     |        |       |
|            |           |         |     |        |       |
|            |           |         |     |        |       |
|            |           |         |     |        |       |
|            |           |         |     |        |       |
|            | EARTHWORK | TION    |     |        |       |