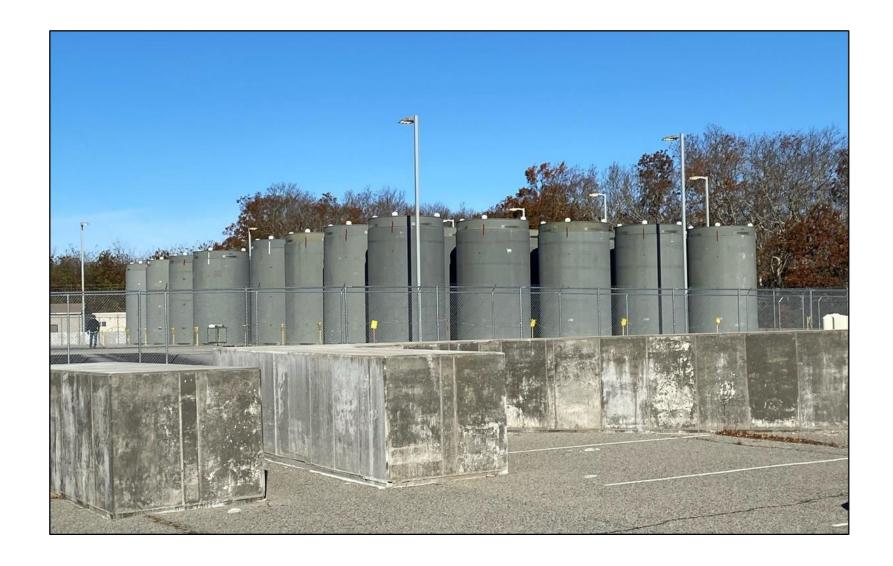

## Waste Management

- 16 of 25 B/C waste containers filled and staged in onsite shielded storage area
- Shipments when Holtec transport cask has its design completed and NRC approval is obtained