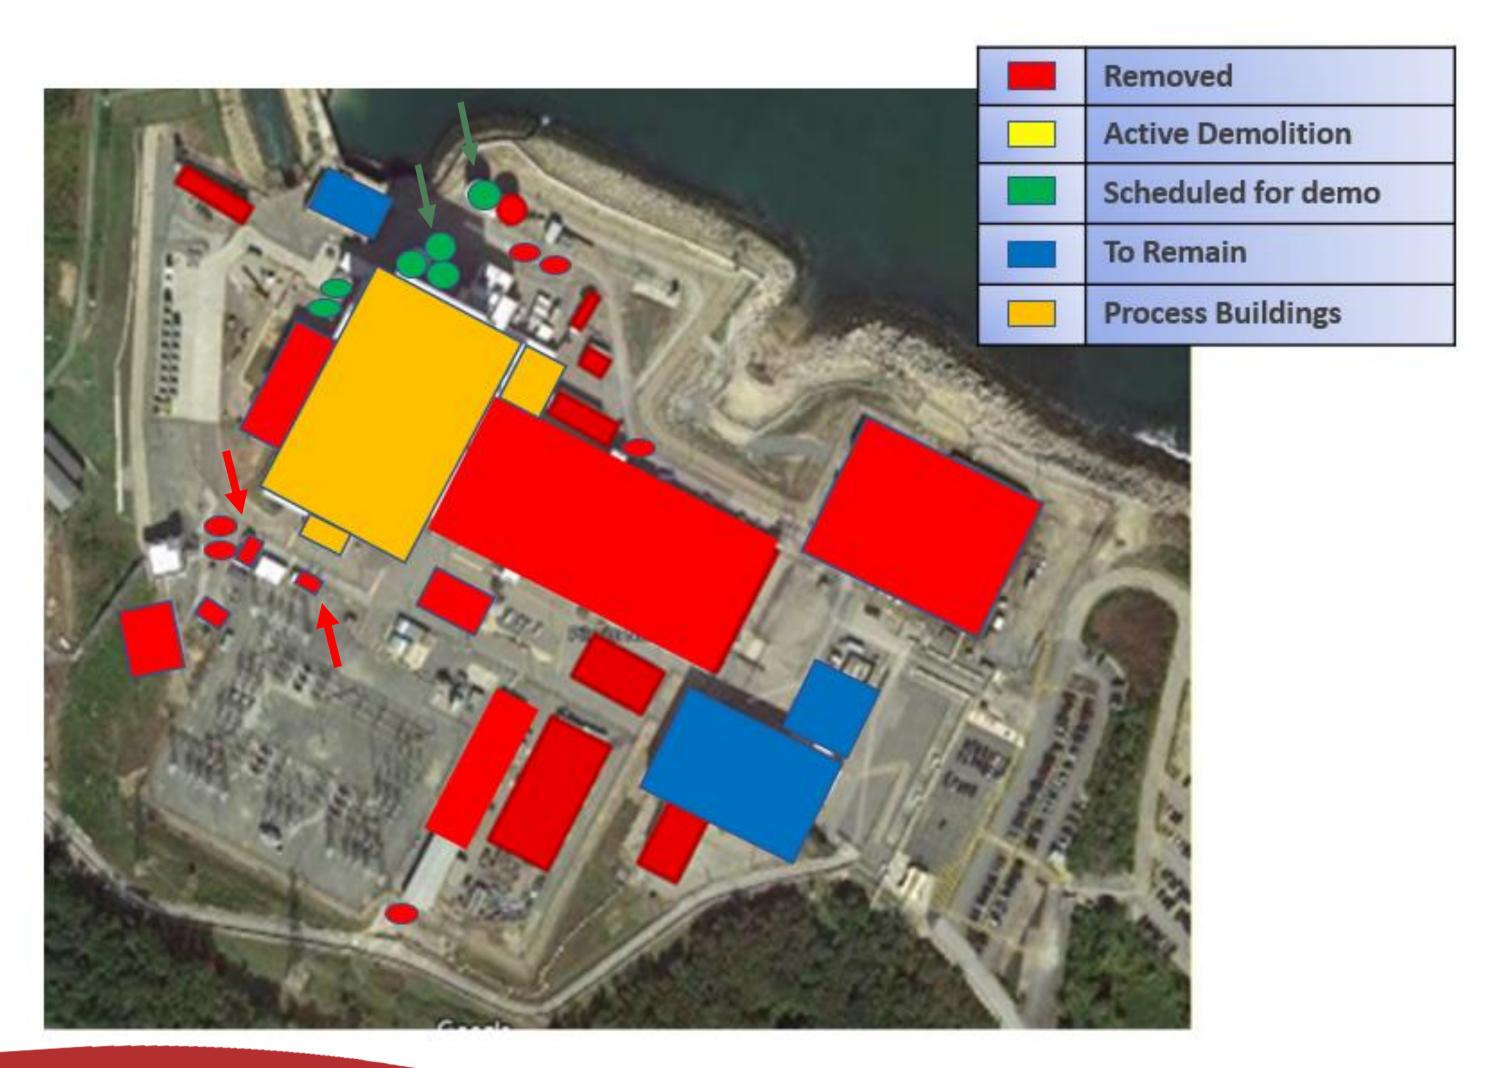

|       |
|            |           |         |     |        |       |
|            |           |         |     |        |       |
|            |           |         |     |        |       |
|            |           |         |     |        |       |
|            | EARTHWORK | TION    |     |        |       |

## **Demolition - Completed**

- Security Diesel Generator
- Station Blackout Diesel Generator





www.holtec.com | Page 3





# **Demolition - Upcoming**

Above Ground Water Storage Tanks

- Fire Water Storage Tank (250,000 gallons capacity)
- Demineralized Water Storage Tank (50,000 gallons capacity)
- Condensate Storage Tanks (2) (275,000 gallons capacity each)
- Above tanks to be removed by end of September 2023





### capacity) bacity each) 2023

## **Demolition Status**



www.holtec.com | Page 5



## **Reactor Internal Segmentation**

In Progress

- Cut and Segment Shroud Ring
- Jet Pumps removal and packaging
- Complete B/C Waste packaging and staging to complete October 2023



www.holtec.com | Page 6





#### Installation of shroud segmentation tooling

## Waste Management

- 16 of 25 B/C waste containers filled and staged in onsite shielded storage area
- Shipments when Holtec transport cask has its design completed and NRC approval is obtained





# Waste Management

Rounded values for waste shipped for disposal

| Calendar Year    | Volume<br>(CF) | Activity<br>(Ci) |
|------------------|----------------|------------------|
| 2019*            | 11,300         | 225              |
| 2020             | 8,410          | 7                |
| 2021