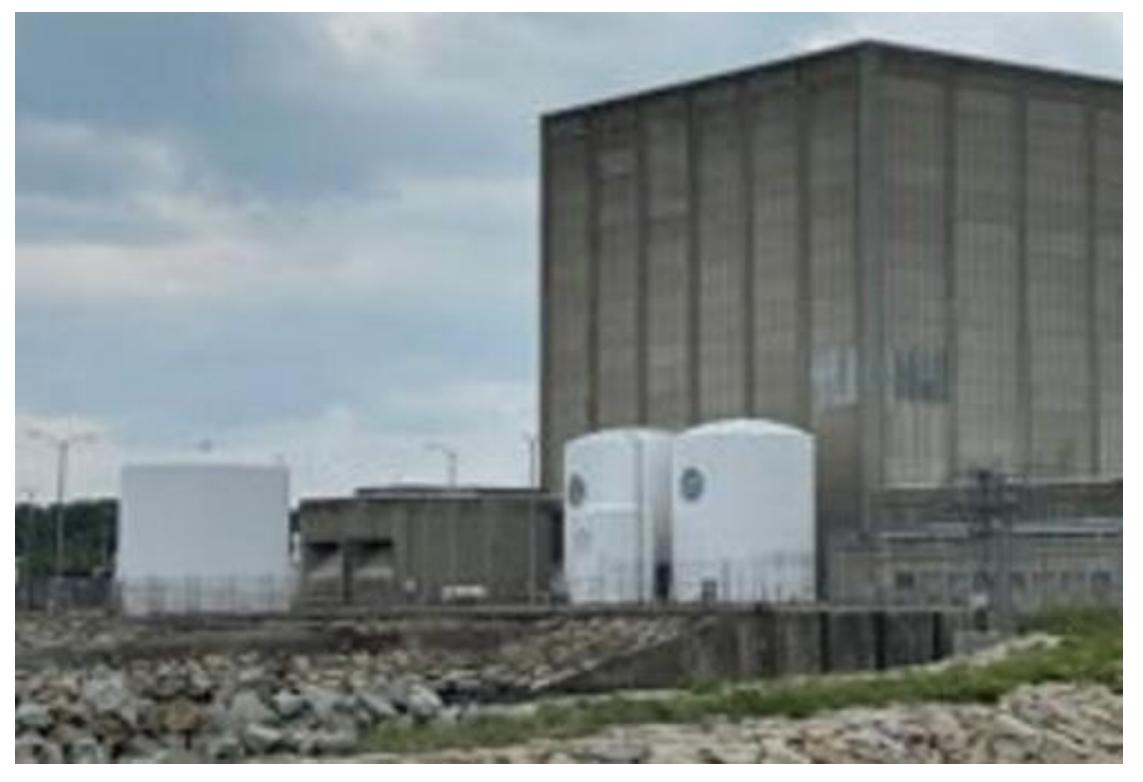

## Waste Management

- 16 of 25 B/C waste containers filled and staged in onsite shielded storage area
- Shipments when Holtec transport cask has its design completed and NRC approval is obtained