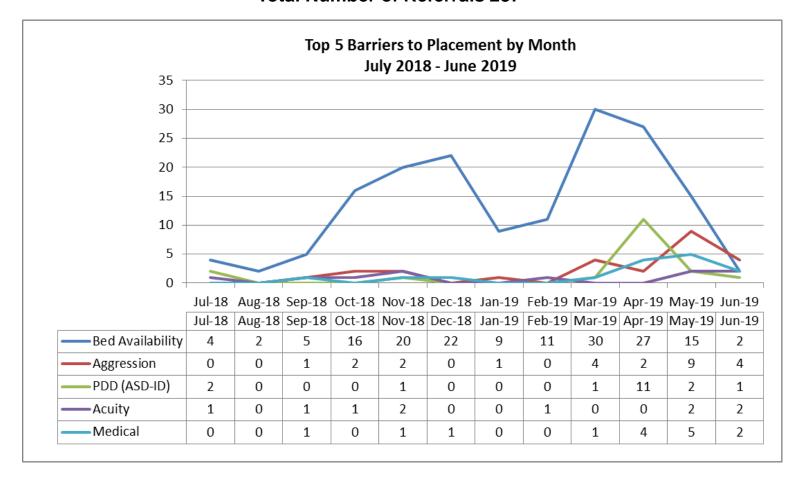

| Top Boarding Hospitals YTD Ages 0 - 17 |    |
|----------------------------------------|----|
| Children's Hosp.                       | 38 |
| Brockton Hosp.                         | 23 |
| Norwood Hosp. (Steward)                | 12 |
| South Shore Hosp.                      | 12 |
| Mass General Hosp.                     | 11 |
| Baystate Medical Springfield           | 10 |
| Boston Medical Center                  | 10 |
| Cape Cod Hosp.                         | 10 |
| Lawrence General                       | 10 |
| St. Luke's Hosp. (Southcoast)          | 10 |