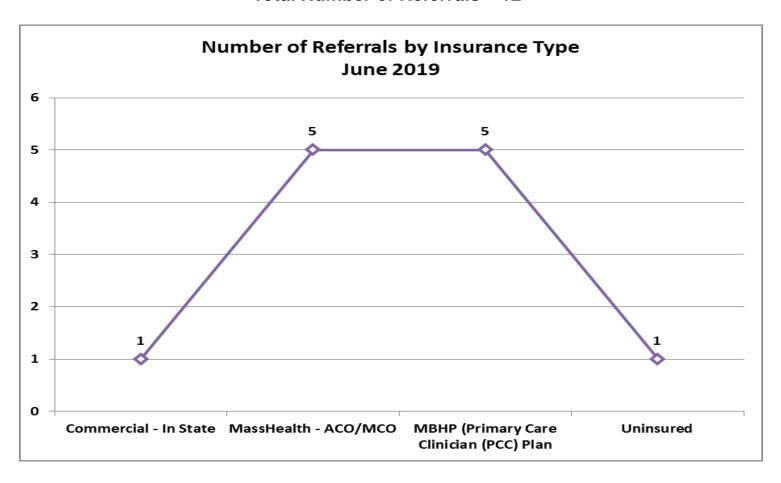

| 1  |
| Unknown                                              | 1  |
| White                                                | 5  |
| (blank)                                              | 1  |
| Total                                                | 12 |



| Number of Referrals by Ethnicity Ages 0-17 June 2019 |    |
|------------------------------------------------------|----|
| Hispanic/Latino                                      | 0  |
| Non-Hispanic/Latino                                  | 10 |
| Unknown                                              | 2  |
| (blank)                                              | 0  |
| Total                                                | 12 |
|                                                      |    |













| Top Boarding Hospitals June Ages 0-17 |   |  |
|---------------------------------------|---|--|
| Brockton Hosp.                        | 3 |  |
| Norwood Hosp. (Steward)               | 2 |  |
| Beverly Hosp. (Lahey)                 | 1 |  |
| Boston Medical Center                 | 1 |  |
| Children's Hosp.                      | 1 |  |

| Top Placement Hospitals June Ages 0-17 |   |  |
|----------------------------------------|---|--|
| CHA Cambridge Hospital                 | 3 |  |
| Anna Jaques Hospital                   | 2 |  |
| Carney Hospital                        | 1 |  |
| Children's Hospital                    | 1 |  |
| Discharged Home                        | 1 |  |













| Top Boarding Hospitals YTD Ages 0 - 17 |    |
|----------------------------------------