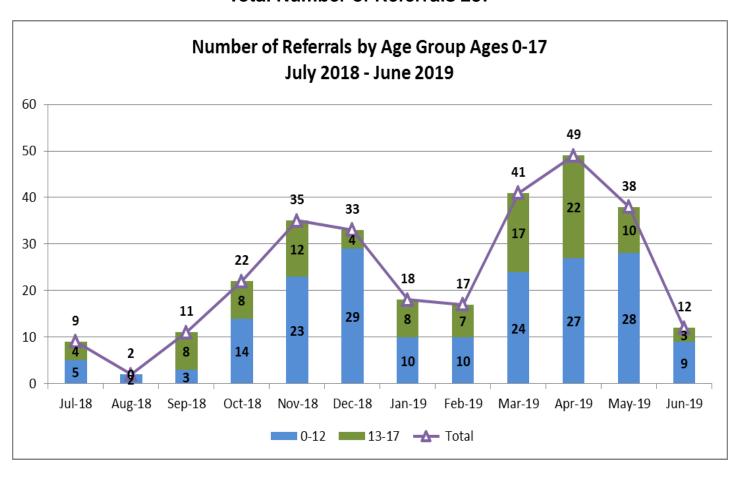

| 12 |
|                                                      |    |













| Top Boarding Hospitals June Ages 0-17 |   |  |
|---------------------------------------|---|--|
| Brockton Hosp.                        | 3 |  |
| Norwood Hosp. (Steward)               | 2 |  |
| Beverly Hosp. (Lahey)                 | 1 |  |
| Boston Medical Center                 | 1 |  |
| Children's Hosp.                      | 1 |  |

| Top Placement Hospitals June Ages 0-17 |   |  |
|----------------------------------------|---|--|
| CHA Cambridge Hospital                 | 3 |  |
| Anna Jaques Hospital                   | 2 |  |
| Carney Hospital                        | 1 |  |
| Children's Hospital                    | 1 |  |
| Discharged Home                        | 1 |  |













| Top Boarding Hospitals YTD Ages 0 - 17 |    |
|----------------------------------------|----|
| Children's Hosp.                       | 38 |
| Brockton Hosp.                         | 23 |
| Norwood Hosp. (Steward)                | 12 |
| South Shore Hosp.                      | 12 |
| Mass General Hosp.                     | 11 |
| Baystate Medical Springfield           | 10 |
| Boston Medical Center                  | 10 |
| Cape Cod Hosp.                         | 10 |
| Lawrence General                       | 10 |
| St. Luke's Hosp. (Southcoast)          | 10 |

| Top Placement Hospitals YTD Ages 0 -17 |    |
|----------------------------------------|----|
| CHA-Cambridge Hosp.                    | 62 |
| Level of care changed                  | 27 |
| Discharged Home