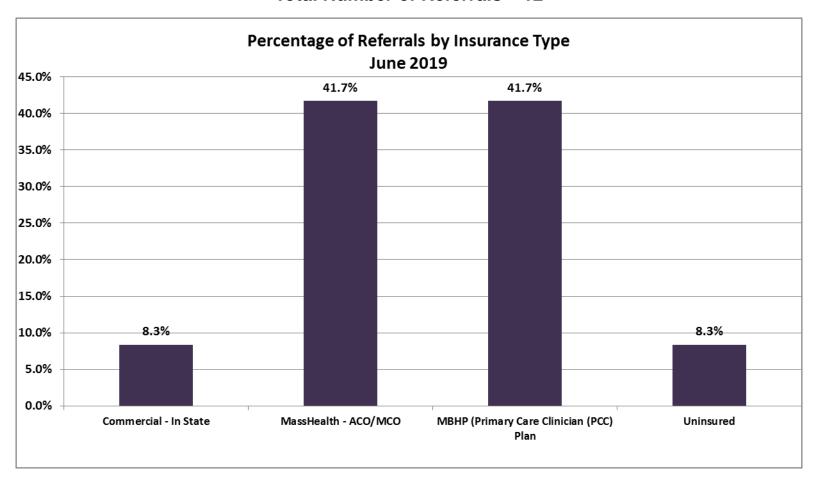

| 1  |
| Unknown                                              | 1  |
| White                                                | 5  |
| (blank)                                              | 1  |
| Total                                                | 12 |



| Number of Referrals by Ethnicity Ages 0-17 June 2019 |    |
|------------------------------------------------------|----|
| Hispanic/Latino                                      | 0  |
| Non-Hispanic/Latino                                  | 10 |
| Unknown                                              | 2  |
| (blank)                                              | 0  |
| Total                                                | 12 |
|                                                      |    |













| Top Boarding Hospitals June Ages 0-17 |   |  |
|---------------------------------------|---|--|
| Brockton Hosp.                        | 3 |  |
| Norwood Hosp. (Steward)               | 2 |  |
| Beverly Hosp. (Lahey)                 | 1 |  |
| Boston Medical Center                 | 1 |  |
| Children's Hosp.                      | 1 |  |

| Top Placement Hospitals June Ages 0-17 |   |  |
|----------------------------------------|---|--|
| CHA Cambridge Hospital                 | 3 |  |
| Anna Jaques Hospital                   | 2 |  |
| Carney Hospital                        | 1 |  |
| Children's Hospital                    | 1 |  |
| Discharged Home                        | 1 |  |













| Top Boarding Hospitals YTD Ages 0 - 17 |    |
|--------------------------------------