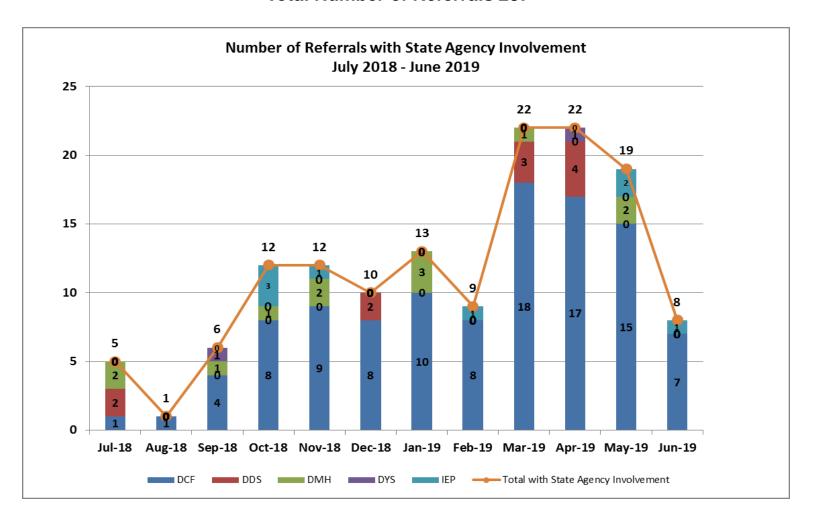

| 12 |
|                                                      |    |













| Top Boarding Hospitals June Ages 0-17 |   |  |
|---------------------------------------|---|--|
| Brockton Hosp.                        | 3 |  |
| Norwood Hosp. (Steward)               | 2 |  |
| Beverly Hosp. (Lahey)                 | 1 |  |
| Boston Medical Center                 | 1 |  |
| Children's Hosp.                      | 1 |  |

| Top Placement Hospitals June Ages 0-17 |   |  |
|----------------------------------------|---|--|
| CHA Cambridge Hospital                 | 3 |  |
| Anna Jaques Hospital                   | 2 |  |
| Carney Hospital                        | 1 |  |
| Children's Hospital                    | 1 |  |
| Discharged Home                        | 1 |  |













| Top Boarding Hospitals YTD Ages 0 - 17 |    |
|----------------------------------------|----|
| Children's Hosp.                       | 38 |
| Brockton Hosp.                         | 23 |
| Norwood Hosp. (Steward)                | 12 |
| South Shore Hosp.                      | 12 |
| Mass General Hosp.                     | 11 |
| Baystate Medical Springfield           | 10 |
| Boston Medical Center                  | 10 |
| Cape Cod Hosp.                         | 10 |
| Lawrence General                       | 10 |
| St. Luke's Hosp. (Southcoast)          | 10 |

| Top Placement Hospitals YTD Ages 0 -17 |    |
|----------------------------------------|----|
| CHA-Cambridge Hosp.                    | 62 |
| Level of care changed                  | 27 |
| Discharged Home