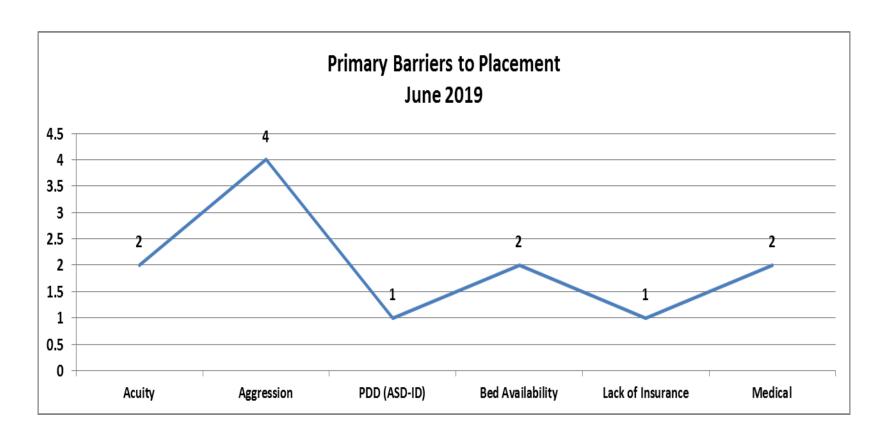

| 1  |
| Unknown                                              | 1  |
| White                                                | 5  |
| (blank)                                              | 1  |
| Total                                                | 12 |



| Number of Referrals by Ethnicity Ages 0-17 June 2019 |    |
|------------------------------------------------------|----|
| Hispanic/Latino                                      | 0  |
| Non-Hispanic/Latino                                  | 10 |
| Unknown                                              | 2  |
| (blank)                                              | 0  |
| Total                                                | 12 |
|                                                      |    |













| Top Boarding Hospitals June Ages 0-17 |   |  |
|---------------------------------------|---|--|
| Brockton Hosp.                        | 3 |  |
| Norwood Hosp. (Steward)               | 2 |  |
| Beverly Hosp. (Lahey)                 | 1 |  |
| Boston Medical Center                 | 1 |  |
| Children's Hosp.                      | 1 |  |

| Top Placement Hospitals June Ages 0-17 |   |  |
|----------------------------------------|---|--|
| CHA Cambridge Hospital                 | 3 |  |
| Anna Jaques Hospital                   | 2 |  |
| Carney Hospital                        | 1 |  |
| Children's Hospital                    | 1 |  |
| Discharged Home                        | 1 |  |













| Top Boarding Hospitals YTD Ages 0 - 17 |    |
|------------------------------------