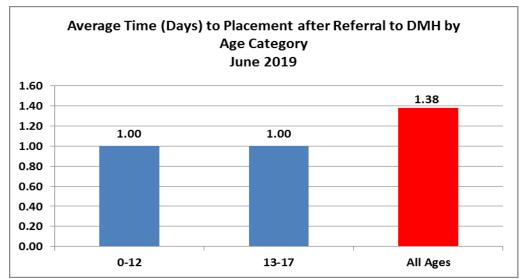

| Top Boarding Hospitals June Ages 0-17 |   |  |
|---------------------------------------|---|--|
| Brockton Hosp.                        | 3 |  |
| Norwood Hosp. (Steward)               | 2 |  |
| Beverly Hosp. (Lahey)                 | 1 |  |
| Boston Medical Center                 | 1 |  |
| Children's Hosp.                      | 1 |  |

| Top Placement Hospitals June Ages 0-17 |   |  |
|----------------------------------------|---|--|
| CHA Cambridge Hospital                 | 3 |  |
| Anna Jaques Hospital                   | 2 |  |
| Carney Hospital                        | 1 |  |
| Children's Hospital                    | 1 |  |
| Discharged Home                        | 1 |  |