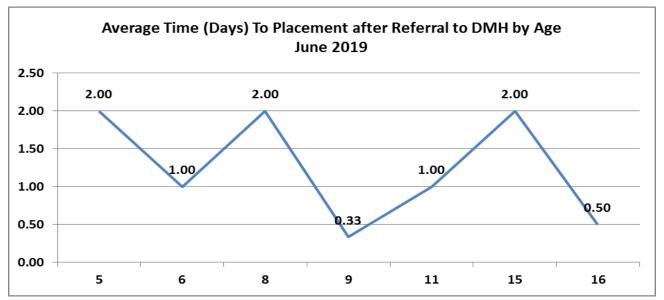

| Top Boarding Hospitals YTD Ages 0 - 17 |    |
|----------------------------------------|----|
| Children's Hosp.                       | 38 |
| Brockton Hosp.                         | 23 |
| Norwood Hosp. (Steward)                | 12 |
| South Shore Hosp.                      | 12 |
| Mass General Hosp.                     | 11 |
| Baystate Medical Springfield           | 10 |
| Boston Medical Center                  | 10 |
| Cape Cod Hosp.                         | 10 |
| Lawrence General                       | 10 |
| St. Luke's Hosp. (Southcoast)          | 10 |

| Top Placement Hospitals YTD Ages 0 -17 |    |
|----------------------------------------|----|
| CHA-Cambridge Hosp.                    | 62 |
| Level of care changed                  | 27 |
| Discharged Home                        | 26 |
| TaraVista Behavioral Health            | 23 |
| Westboro Hosp.                         | 19 |
| Anna Jaques Hosp.                      | 16 |
| Hampstead Hosp.                        | 16 |
| Arbour Hospital                        | 13 |
| Providence Behavioral Health Hosp.     | 12 |
| Southcoast Behavioral Health           | 10 |