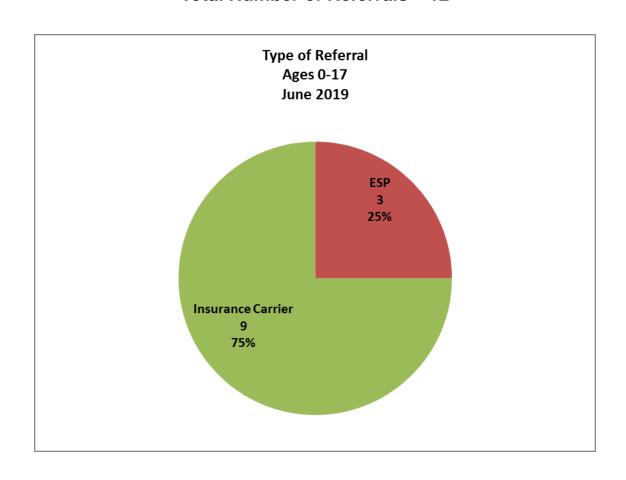

| 1  |
| Unknown                                              | 1  |
| White                                                | 5  |
| (blank)                                              | 1  |
| Total                                                | 12 |



| Number of Referrals by Ethnicity Ages 0-17 June 2019 |    |
|------------------------------------------------------|----|
| Hispanic/Latino                                      | 0  |
| Non-Hispanic/Latino                                  | 10 |
| Unknown                                              | 2  |
| (blank)                                              | 0  |
| Total                                                | 12 |
|                                                      |    |













| Top Boarding Hospitals June Ages 0-17 |   |  |
|---------------------------------------|---|--|
| Brockton Hosp.                        | 3 |  |
| Norwood Hosp. (Steward)               | 2 |  |
| Beverly Hosp. (Lahey)                 | 1 |  |
| Boston Medical Center                 | 1 |  |
| Children's Hosp.                      | 1 |  |

| Top Placement Hospitals June Ages 0-17 |   |  |
|----------------------------------------|---|--|
| CHA Cambridge Hospital                 | 3 |  |
| Anna Jaques Hospital                   | 2 |  |
| Carney Hospital                        | 1 |  |
| Children's Hospital                    | 1 |  |
| Discharged Home                        | 1 |  |













| Top Boarding Hospitals YTD Ages 0 - 17 |    |
|--------------------------------