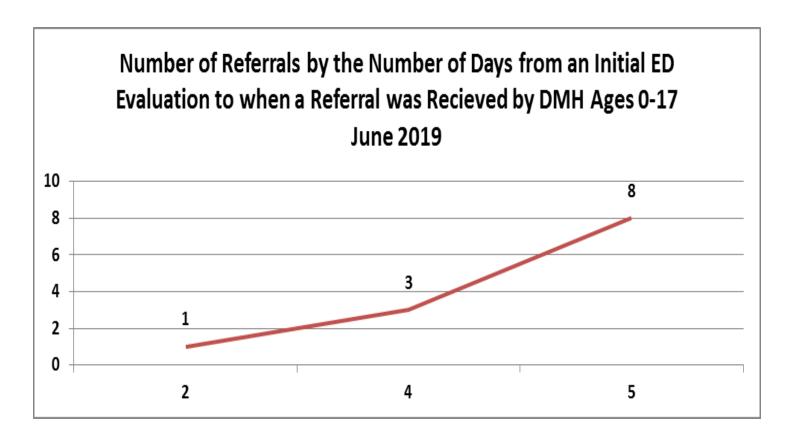

| 1  |
| Unknown                                              | 1  |
| White                                                | 5  |
| (blank)                                              | 1  |
| Total                                                | 12 |



| Number of Referrals by Ethnicity Ages 0-17 June 2019 |    |
|------------------------------------------------------|----|
| Hispanic/Latino                                      | 0  |
| Non-Hispanic/Latino                                  | 10 |
| Unknown                                              | 2  |
| (blank)                                              | 0  |
| Total                                                | 12 |
|                                                      |    |













| Top Boarding Hospitals June Ages 0-17 |   |  |
|---------------------------------------|---|--|
| Brockton Hosp.                        | 3 |  |
| Norwood Hosp. (Steward)               | 2 |  |
| Beverly Hosp. (Lahey)                 | 1 |  |
| Boston Medical Center                 | 1 |  |
| Children's Hosp.                      | 1 |  |

| Top Placement Hospitals June Ages 0-17 |   |  |
|----------------------------------------|---|--|
| CHA Cambridge Hospital                 | 3 |  |
| Anna Jaques Hospital                   | 2 |  |
| Carney Hospital                        | 1 |  |
| Children's Hospital                    | 1 |  |
| Discharged Home                        | 1 |  |













| Top Boarding Hospitals YTD Ages 0 - 17 |    |
|----------------------------------