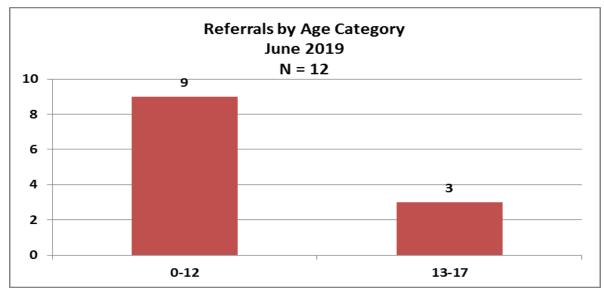

| Number of Referrals by Race Ages 0-17 -<br>June 2019 |    |
|------------------------------------------------------|----|
| Black/African American                               | 4  |
| Other                                                | 1  |
| Unknown                                              | 1  |
| White                                                | 5  |
| (blank)                                              | 1  |
| Total                                                | 12 |

| Number of Referrals by Ethnicity Ages 0-17 June 2019 |    |
|------------------------------------------------------|----|
| Hispanic/Latino                                      | 0  |
| Non-Hispanic/Latino                                  | 10 |
| Unknown                                              | 2  |
| (blank)                                              | 0  |
| Total                                                | 12 |
|                                                      |    |