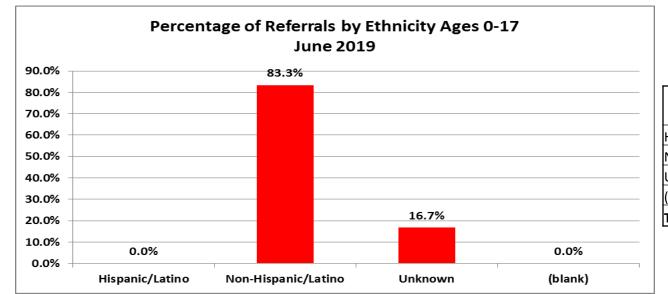

| Number of Referrals by Ethnicity Ages 0-17 June 2019 |    |
|------------------------------------------------------|----|
| Hispanic/Latino                                      | 0  |
| Non-Hispanic/Latino                                  | 10 |
| Unknown                                              | 2  |
| (blank)                                              | 0  |
| Total                                                | 12 |
|                                                      |    |