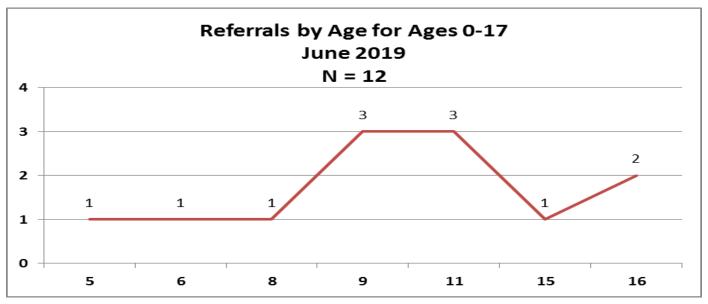

| Number of Referrals by Race Ages 0-17 -<br>June 2019 |    |
|------------------------------------------------------|----|
| Black/African American                               | 4  |
| Other                                                | 1  |
| Unknown                                              | 1  |
| White                                                | 5  |
| (blank)                                              | 1  |
| Total                                                | 12 |

| Number of Referrals by Ethnicity Ages 0-17 June 2019 |    |
|------------------------------------------------------|----|
| Hispanic/Latino                                      | 0  |
| Non-Hispanic/Latino                                  | 10 |
| Unknown                                              | 2  |
| (blank)                                              | 0  |
| Total                                                | 12 |
|                                                      |    |