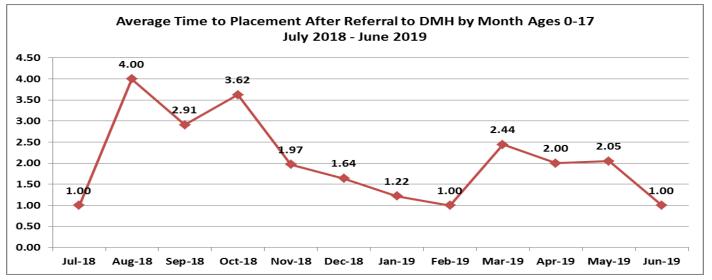

| 12 |
|                                                      |    |













| Top Boarding Hospitals June Ages 0-17 |   |  |
|---------------------------------------|---|--|
| Brockton Hosp.                        | 3 |  |
| Norwood Hosp. (Steward)               | 2 |  |
| Beverly Hosp. (Lahey)                 | 1 |  |
| Boston Medical Center                 | 1 |  |
| Children's Hosp.                      | 1 |  |

| Top Placement Hospitals June Ages 0-17 |   |  |
|----------------------------------------|---|--|
| CHA Cambridge Hospital                 | 3 |  |
| Anna Jaques Hospital                   | 2 |  |
| Carney Hospital                        | 1 |  |
| Children's Hospital                    | 1 |  |
| Discharged Home                        | 1 |  |













| Top Boarding Hospitals YTD Ages 0 - 17 |    |
|----------------------------------------|----|
| Children's Hosp.                       | 38 |
| Brockton Hosp.                         | 23 |
| Norwood Hosp. (Steward)                | 12 |
| South Shore Hosp.                      | 12 |
| Mass General Hosp.                     | 11 |
| Baystate Medical Springfield           | 10 |
| Boston Medical Center                  | 10 |
| Cape Cod Hosp.                         | 10 |
| Lawrence General                       | 10 |
| St. Luke's Hosp. (Southcoast)          | 10 |

| Top Placement Hospitals YTD Ages 0 -17 |    |
|----------------------------------------|----|
| CHA-Cambridge Hosp.                    | 62 |
| Level of care changed                  | 27 |
| Discharged Home