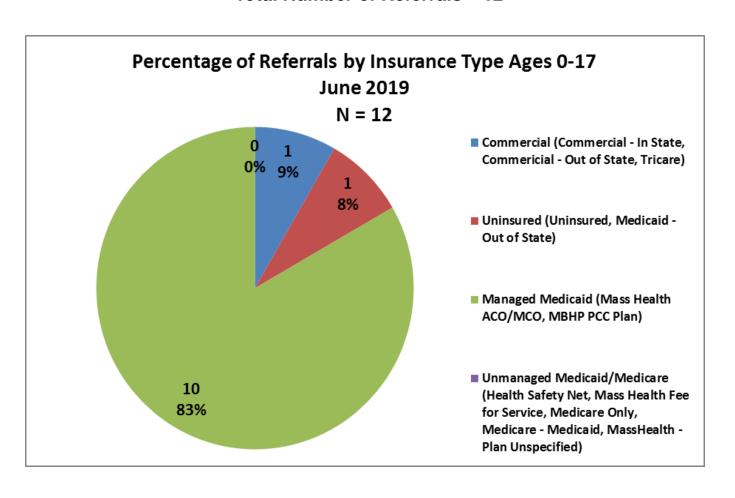

| 1  |
| Unknown                                              | 1  |
| White                                                | 5  |
| (blank)                                              | 1  |
| Total                                                | 12 |



| Number of Referrals by Ethnicity Ages 0-17 June 2019 |    |
|------------------------------------------------------|----|
| Hispanic/Latino                                      | 0  |
| Non-Hispanic/Latino                                  | 10 |
| Unknown                                              | 2  |
| (blank)                                              | 0  |
| Total                                                | 12 |
|                                                      |    |













| Top Boarding Hospitals June Ages 0-17 |   |  |
|---------------------------------------|---|--|
| Brockton Hosp.                        | 3 |  |
| Norwood Hosp. (Steward)               | 2 |  |
| Beverly Hosp. (Lahey)                 | 1 |  |
| Boston Medical Center                 | 1 |  |
| Children's Hosp.                      | 1 |  |

| Top Placement Hospitals June Ages 0-17 |   |  |
|----------------------------------------|---|--|
| CHA Cambridge Hospital                 | 3 |  |
| Anna Jaques Hospital                   | 2 |  |
| Carney Hospital                        | 1 |  |
| Children's Hospital                    | 1 |  |
| Discharged Home                        | 1 |  |













| Top Boarding Hospitals YTD Ages 0 - 17 |    |
|----------------------------------------|-