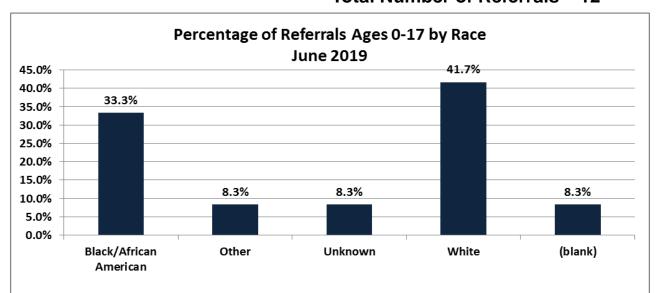

| Number of Referrals by Race Ages 0-17 -<br>June 2019 |    |
|------------------------------------------------------|----|
| Black/African American                               | 4  |
| Other                                                | 1  |
| Unknown                                              | 1  |
| White                                                | 5  |
| (blank)                                              | 1  |
| Total                                                | 12 |