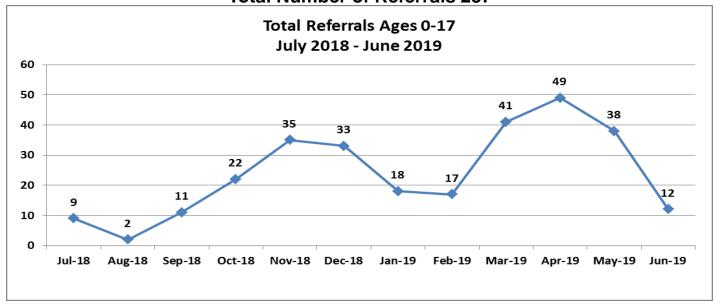

| 12 |
|                                                      |    |













| Top Boarding Hospitals June Ages 0-17 |   |  |
|---------------------------------------|---|--|
| Brockton Hosp.                        | 3 |  |
| Norwood Hosp. (Steward)               | 2 |  |
| Beverly Hosp. (Lahey)                 | 1 |  |
| Boston Medical Center                 | 1 |  |
| Children's Hosp.                      | 1 |  |

| Top Placement Hospitals June Ages 0-17 |   |  |
|----------------------------------------|---|--|
| CHA Cambridge Hospital                 | 3 |  |
| Anna Jaques Hospital                   | 2 |  |
| Carney Hospital                        | 1 |  |
| Children's Hospital                    | 1 |  |
| Discharged Home                        | 1 |  |













| Top Boarding Hospitals YTD Ages 0 - 17 |    |
|----------------------------------------|----|
| Children's Hosp.                       | 38 |
| Brockton Hosp.                         | 23 |
| Norwood Hosp. (Steward)                | 12 |
| South Shore Hosp.                      | 12 |
| Mass General Hosp.                     | 11 |
| Baystate Medical Springfield           | 10 |
| Boston Medical Center                  | 10 |
| Cape Cod Hosp.                         | 10 |
| Lawrence General                       | 10 |
| St. Luke's Hosp. (Southcoast)          | 10 |

| Top Placement Hospitals YTD Ages 0 -17 |    |
|----------------------------------------|----|
| CHA-Cambridge Hosp.                    | 62 |
| Level of care changed                  | 27 |
| Discharged Home