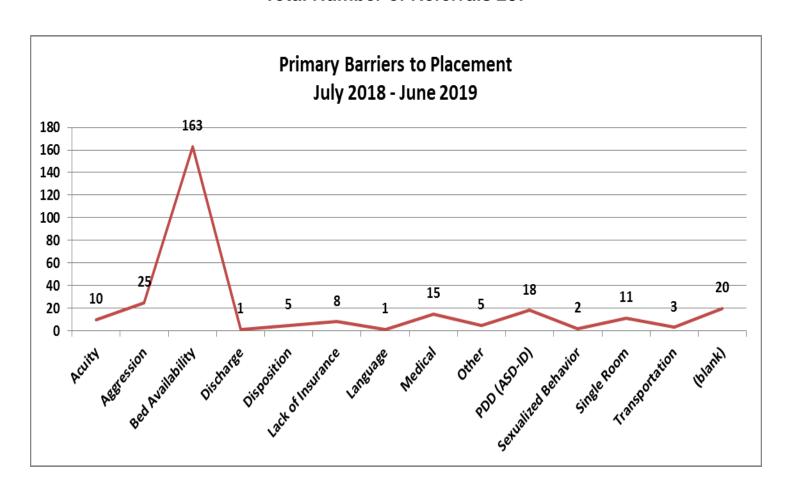

| Top Boarding Hospitals YTD Ages 0 - 17 |    |
|----------------------------------------|----|
| Children's Hosp.                       | 38 |
| Brockton Hosp.                         | 23 |
| Norwood Hosp. (Steward)                | 12 |
| South Shore Hosp.                      | 12 |
| Mass General Hosp.                     | 11 |
| Baystate Medical Springfield           | 10 |
| Boston Medical Center                  | 10 |
| Cape Cod Hosp.                         | 10 |
| Lawrence General                       | 10 |
| St. Luke's Hosp. (Southcoast)          | 10 |