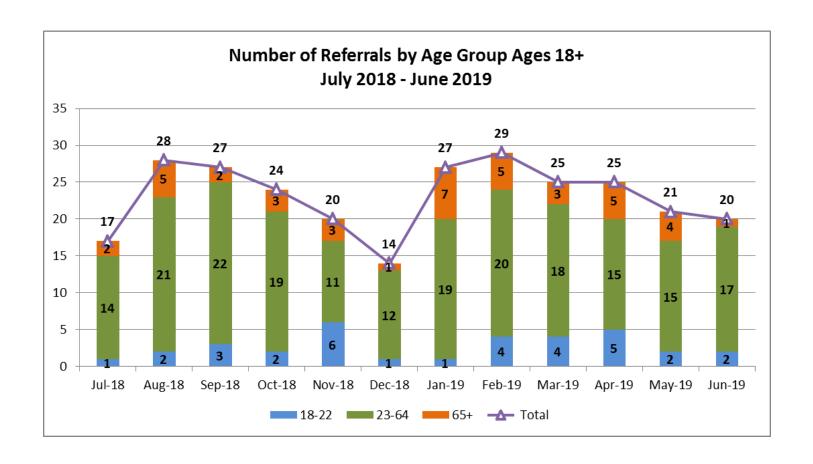

| 20 |  |
|                                                     |    |  |













| Top Boarding Hospitals June Ages 18+ |   |  |
|--------------------------------------|---|--|
| St. Luke's Hosp. (Southcoast)        | 3 |  |
| Good Samaritan (Steward)             | 2 |  |
| Mass General Hosp.                   | 2 |  |
| Nashoba Valley Medical (Steward)     | 2 |  |
| Baystate Medical Springfield         | 1 |  |

| Top Placement Hospitals June Ages 18+ |   |  |
|---------------------------------------|---|--|
| Level of Care Changed                 | 5 |  |
| Fuller Hospital                       | 2 |  |
| Discharged                            | 2 |  |
| Southcoast Behavioral Health          | 2 |  |
| Arbour Hospital                       | 1 |  |











| Top Boarding Hospitals YTD Ages 18+ |    |
|-------------------------------------|----|
| St. Luke's Hosp. (Southcoast)       | 34 |
| Mass General Hosp.                  | 19 |
| South Shore Hosp.                   | 18 |
| Lawrence General                    | 16 |
| Mount Auburn                        | 16 |
| Milford Regional Medical            | 14 |
| Sturdy Memorial                     | 14 |
| BID Plymouth (Jordan Hosp.)         | 12 |
| BID Boston                          | 11 |
| Tobey Hosp. (Southcoast)            | 11 |

| Top Placement Hospitals YTD Ages 18+ |    |
|--------------------------------------|----|
| Southcoast Behavioral Health         | 24 |
| Arbour Hosp.                         | 23 |
| Other: Discharged Home               | 22 |
| Other: Level of car