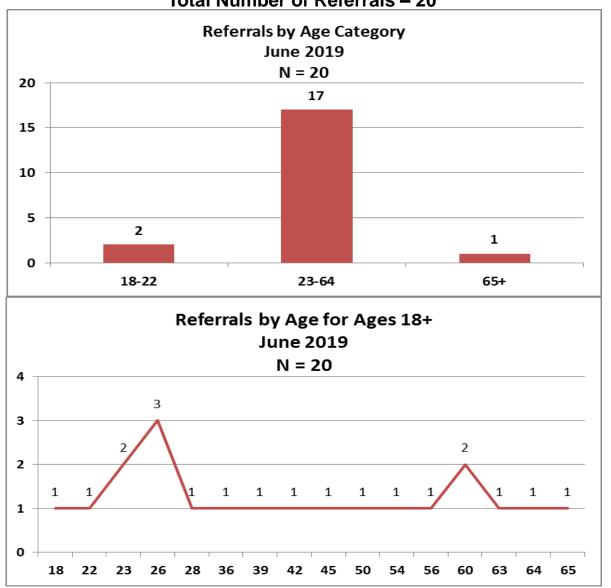

| Number of Referrals by Race Ages 18+ -<br>June 2019 |    |
|-----------------------------------------------------|----|
| Black/African American                              | 3  |
| Other                                               | 2  |
| Unknown                                             | 2  |
| White                                               | 11 |
| (blank)                                             | 2  |
| Total                                               | 20 |



| Number of Referrals by Ethnicity Ages 18+ June 2019 |    |  |
|-----------------------------------------------------|----|--|
| Julic 2015                                          |    |  |
| Hispanic/Latino                                     | 4  |  |
| Non-Hispanic/Latino