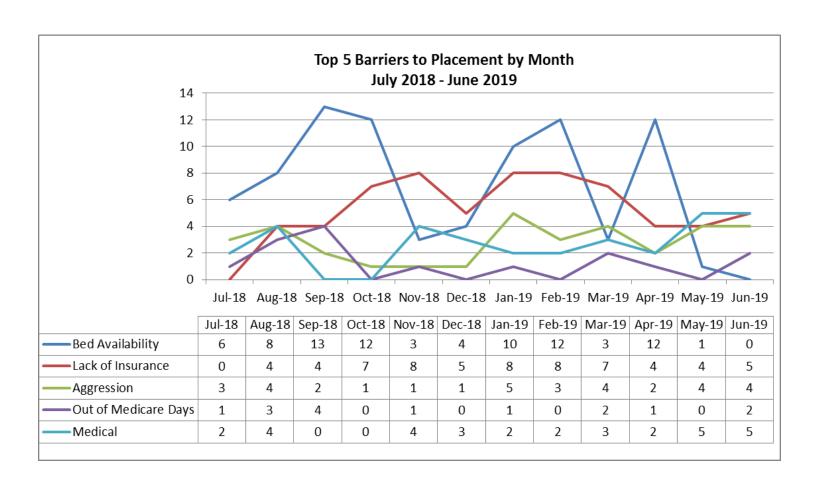

| 20 |  |
|                                                     |    |  |













| Top Boarding Hospitals June Ages 18+ |   |  |
|--------------------------------------|---|--|
| St. Luke's Hosp. (Southcoast)        | 3 |  |
| Good Samaritan (Steward)             | 2 |  |
| Mass General Hosp.                   | 2 |  |
| Nashoba Valley Medical (Steward)     | 2 |  |
| Baystate Medical Springfield         | 1 |  |

| Top Placement Hospitals June Ages 18+ |   |  |
|---------------------------------------|---|--|
| Level of Care Changed                 | 5 |  |
| Fuller Hospital                       | 2 |  |
| Discharged                            | 2 |  |
| Southcoast Behavioral Health          | 2 |  |
| Arbour Hospital                       | 1 |  |











| Top Boarding Hospitals YTD Ages 18+ |    |
|-------------------------------------|----|
| St. Luke's Hosp. (Southcoast)       | 34 |
| Mass General Hosp.                  | 19 |
| South Shore Hosp.                   | 18 |
| Lawrence General                    | 16 |
| Mount Auburn                        | 16 |
| Milford Regional Medical            | 14 |
| Sturdy Memorial                     | 14 |
| BID Plymouth (Jordan Hosp.)         | 12 |
| BID Boston                          | 11 |
| Tobey Hosp. (Southcoast)            | 11 |

| Top Placement Hospitals YTD Ages 18+ |    |
|--------------------------------------|----|
| Southcoast Behavioral Health         | 24 |
| Arbour Hosp.                         | 23 |
| Other: Discharged Home               | 22 |
| Other: Level of care chan