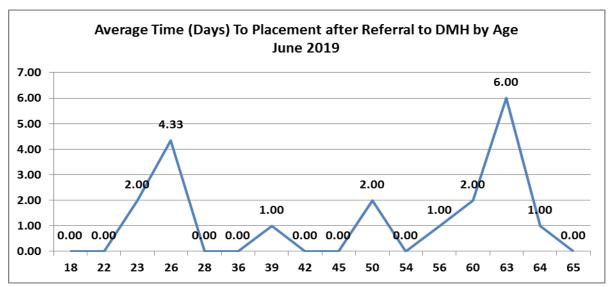

| Number of Referrals by Race Ages 18+ -<br>June 2019 |    |
|-----------------------------------------------------|----|
| Black/African American                              | 3  |
| Other                                               | 2  |
| Unknown                                             | 2  |
| White                                               | 11 |
| (blank)                                             | 2  |
| Total                                               | 20 |



| Number of Referrals by Ethnicity Ages 18+ June 2019 |    |  |
|-----------------------------------------------------|----|--|
| Julic 2015                                          |    |  |
| Hispanic/Latino                                     | 4  |  |
| Non-Hispanic/Latino