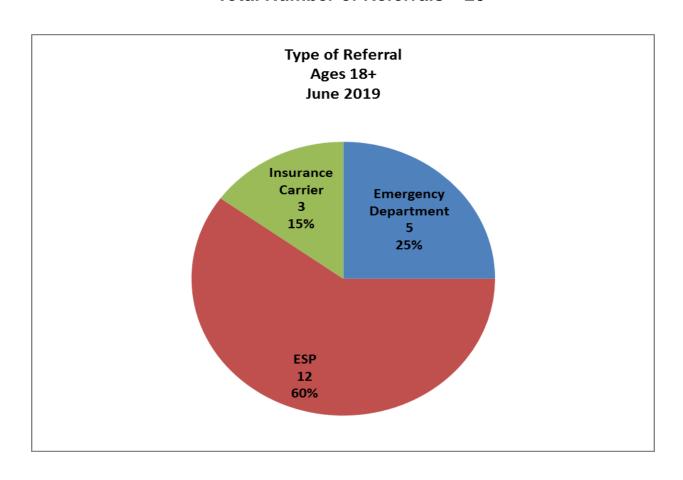

| 2  |
| White                                               | 11 |
| (blank)                                             | 2  |
| Total                                               | 20 |



| Number of Referrals by Ethnicity Ages 18+ June 2019 |    |  |
|-----------------------------------------------------|----|--|
| Julic 2015                                          |    |  |
| Hispanic/Latino                                     | 4  |  |
| Non-Hispanic/Latino                                 | 12 |  |
| Unknown                                             | 3  |  |
| (blank)                                             | 1  |  |
| Total                                               | 20 |  |
|                                                     |    |  |













| Top Boarding Hospitals June Ages 18+ |   |  |
|--------------------------------------|---|--|
| St. Luke's Hosp. (Southcoast)        | 3 |  |
| Good Samaritan (Steward)             | 2 |  |
| Mass General Hosp.                   | 2 |  |
| Nashoba Valley Medical (Steward)     | 2 |  |
| Baystate Medical Springfield         | 1 |  |

| Top Placement Hospitals June Ages 18+ |   |  |
|---------------------------------------|---|--|
| Level of Care Changed                 | 5 |  |
| Fuller Hospital                       | 2 |  |
| Discharged                            | 2 |  |
| Southcoast Behavioral Health          | 2 |  |
| Arbour Hospital                       | 1 |  |











| Top Boarding Hospitals YTD Ages 18+ |    |
|-------------------------------------|----|
| St. L