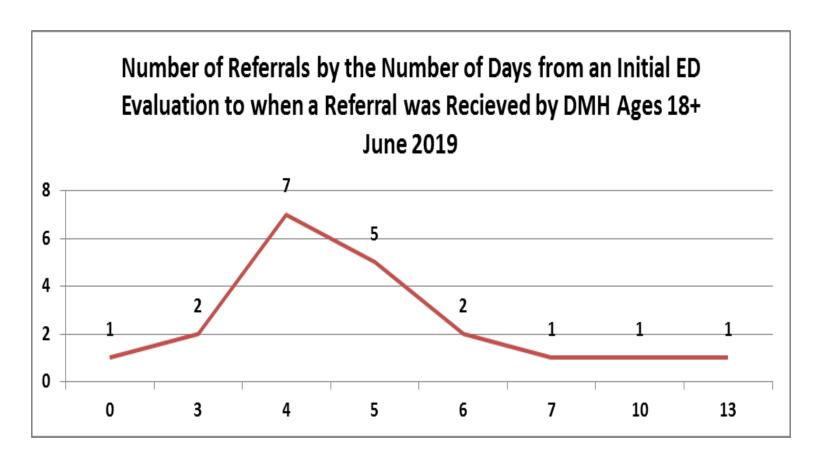

| 2  |
| White                                               | 11 |
| (blank)                                             | 2  |
| Total                                               | 20 |



| Number of Referrals by Ethnicity Ages 18+ June 2019 |    |  |
|-----------------------------------------------------|----|--|
| Julic 2015                                          |    |  |
| Hispanic/Latino                                     | 4  |  |
| Non-Hispanic/Latino                                 | 12 |  |
| Unknown                                             | 3  |  |
| (blank)                                             | 1  |  |
| Total                                               | 20 |  |
|                                                     |    |  |













| Top Boarding Hospitals June Ages 18+ |   |  |
|--------------------------------------|---|--|
| St. Luke's Hosp. (Southcoast)        | 3 |  |
| Good Samaritan (Steward)             | 2 |  |
| Mass General Hosp.                   | 2 |  |
| Nashoba Valley Medical (Steward)     | 2 |  |
| Baystate Medical Springfield         | 1 |  |

| Top Placement Hospitals June Ages 18+ |   |  |
|---------------------------------------|---|--|
| Level of Care Changed                 | 5 |  |
| Fuller Hospital                       | 2 |  |
| Discharged                            | 2 |  |
| Southcoast Behavioral Health          | 2 |  |
| Arbour Hospital                       | 1 |  |











| Top Boarding Hospitals YTD Ages 18+ |    |
|-------------------------------------|----|
| St. Luk