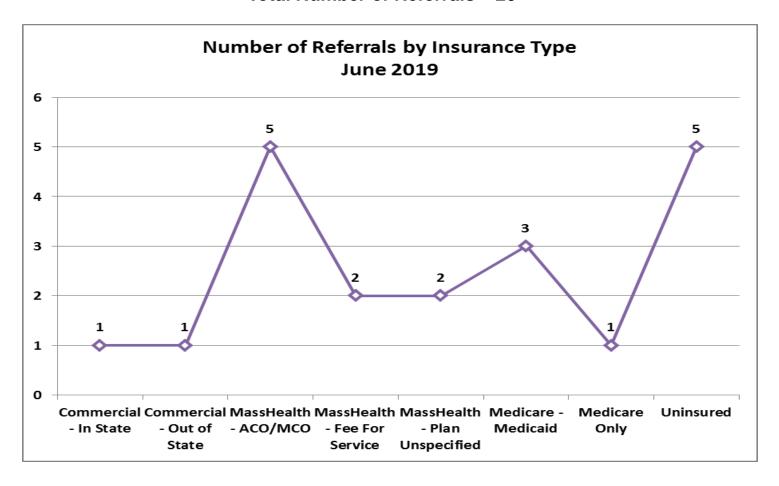

| Number of Referrals by Race Ages 18+ -<br>June 2019 |    |
|-----------------------------------------------------|----|
| Black/African American                              | 3  |
| Other                                               | 2  |
| Unknown                                             | 2  |
| White                                               | 11 |
| (blank)                                             | 2  |
| Total                                               | 20 |

| Number of Referrals by Ethnicity Ages 18+ June 2019 |    |  |
|-----------------------------------------------------|----|--|
| Julic 2015                                          |    |  |
| Hispanic/Latino                                     | 4  |  |
| Non-Hispanic/Latino                                 | 12 |  |
| Unknown                                             | 3  |  |
| (blank)                                             | 1  |  |
| Total                                               | 20 |  |
|                                                     |    |  |