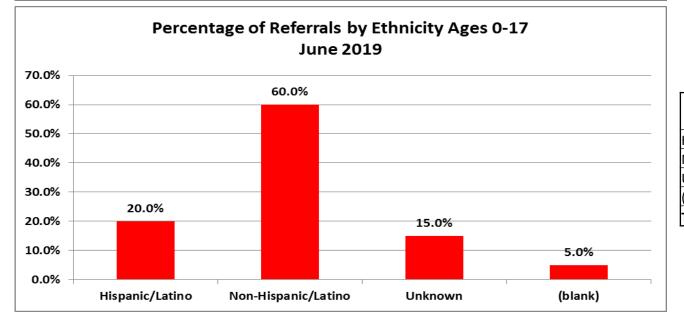

| Number of Referrals by Ethnicity Ages 18+ June 2019 |    |  |
|-----------------------------------------------------|----|--|
| Julic 2015                                          |    |  |
| Hispanic/Latino                                     | 4  |  |
| Non-Hispanic/Latino                                 | 12 |  |
| Unknown                                             | 3  |  |
| (blank)                                             | 1  |  |
| Total                                               | 20 |  |
|                                                     |    |  |