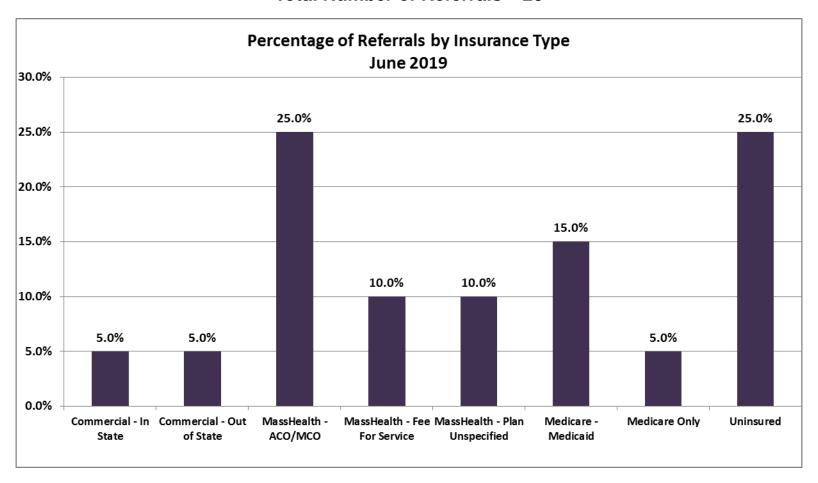

| Number of Referrals by Race Ages 18+ -<br>June 2019 |    |
|-----------------------------------------------------|----|
| Black/African American                              | 3  |
| Other                                               | 2  |
| Unknown                                             | 2  |
| White                                               | 11 |
| (blank)                                             | 2  |
| Total                                               | 20 |

| Number of Referrals by Ethnicity Ages 18+ June 2019 |    |  |
|-----------------------------------------------------|----|--|
| Julic 2015                                          |    |  |
| Hispanic/Latino                                     | 4  |  |
| Non-Hispanic/Latino                                 | 12 |  |
| Unknown                                             | 3  |  |
| (blank)                                             | 1  |  |
| Total                                               | 20 |  |
|                                                     |    |  |