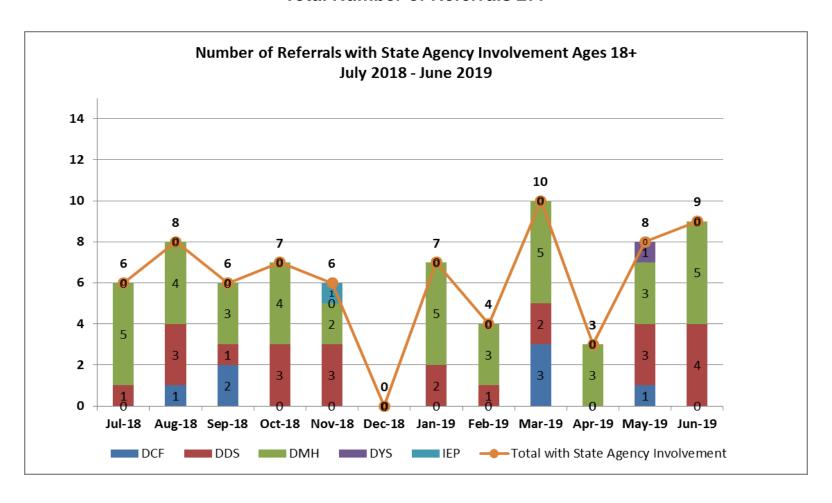

| 20 |  |
|                                                     |    |  |













| Top Boarding Hospitals June Ages 18+ |   |  |
|--------------------------------------|---|--|
| St. Luke's Hosp. (Southcoast)        | 3 |  |
| Good Samaritan (Steward)             | 2 |  |
| Mass General Hosp.                   | 2 |  |
| Nashoba Valley Medical (Steward)     | 2 |  |
| Baystate Medical Springfield         | 1 |  |

| Top Placement Hospitals June Ages 18+ |   |  |
|---------------------------------------|---|--|
| Level of Care Changed                 | 5 |  |
| Fuller Hospital                       | 2 |  |
| Discharged                            | 2 |  |
| Southcoast Behavioral Health          | 2 |  |
| Arbour Hospital                       | 1 |  |











| Top Boarding Hospitals YTD Ages 18+ |    |
|-------------------------------------|----|
| St. Luke's Hosp. (Southcoast)       | 34 |
| Mass General Hosp.                  | 19 |
| South Shore Hosp.                   | 18 |
| Lawrence General                    | 16 |
| Mount Auburn                        | 16 |
| Milford Regional Medical            | 14 |
| Sturdy Memorial                     | 14 |
| BID Plymouth (Jordan Hosp.)         | 12 |
| BID Boston                          | 11 |
| Tobey Hosp. (Southcoast)            | 11 |

| Top Placement Hospitals YTD Ages 18+ |    |
|--------------------------------------|----|
| Southcoast Behavioral Health         | 24 |
| Arbour Hosp.                         | 23 |
| Other: Discharged Home               | 22 |
| Other: Level of care