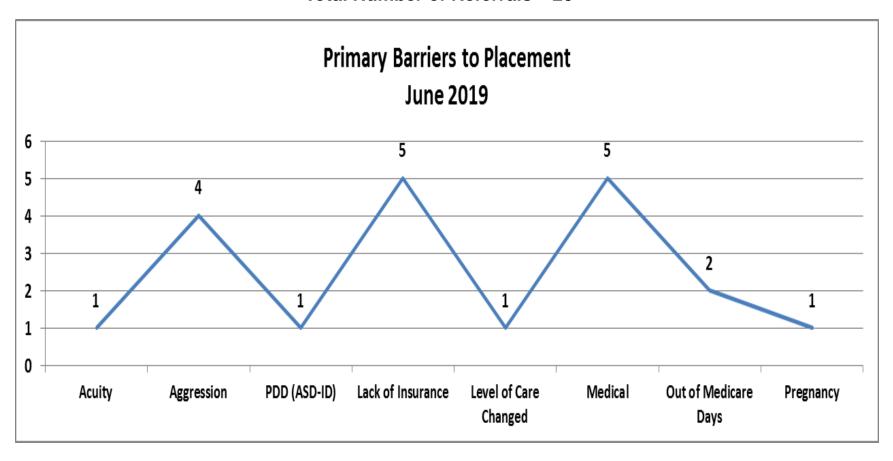

| 2  |
| White                                               | 11 |
| (blank)                                             | 2  |
| Total                                               | 20 |



| Number of Referrals by Ethnicity Ages 18+ June 2019 |    |  |
|-----------------------------------------------------|----|--|
| Julic 2015                                          |    |  |
| Hispanic/Latino                                     | 4  |  |
| Non-Hispanic/Latino                                 | 12 |  |
| Unknown                                             | 3  |  |
| (blank)                                             | 1  |  |
| Total                                               | 20 |  |
|                                                     |    |  |













| Top Boarding Hospitals June Ages 18+ |   |  |
|--------------------------------------|---|--|
| St. Luke's Hosp. (Southcoast)        | 3 |  |
| Good Samaritan (Steward)             | 2 |  |
| Mass General Hosp.                   | 2 |  |
| Nashoba Valley Medical (Steward)     | 2 |  |
| Baystate Medical Springfield         | 1 |  |

| Top Placement Hospitals June Ages 18+ |   |  |
|---------------------------------------|---|--|
| Level of Care Changed                 | 5 |  |
| Fuller Hospital                       | 2 |  |
| Discharged                            | 2 |  |
| Southcoast Behavioral Health          | 2 |  |
| Arbour Hospital                       | 1 |  |











| Top Boarding Hospitals YTD Ages 18+ |    |
|-------------------------------------|----|
| St. Luke'