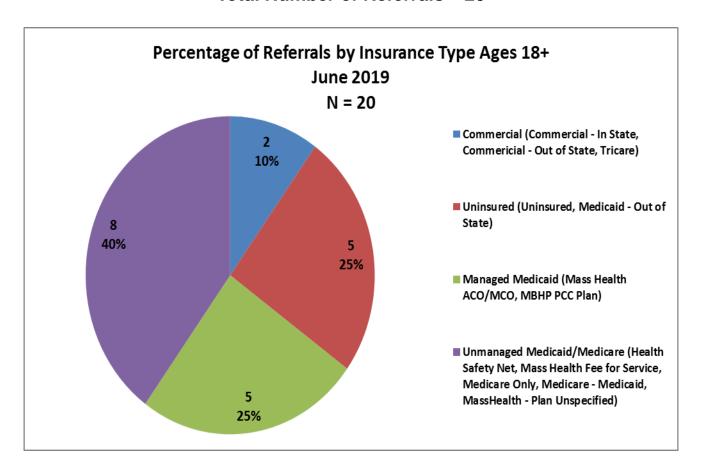

| Number of Referrals by Race Ages 18+ -<br>June 2019 |    |
|-----------------------------------------------------|----|
| Black/African American                              | 3  |
| Other                                               | 2  |
| Unknown                                             | 2  |
| White                                               | 11 |
| (blank)                                             | 2  |
| Total                                               | 20 |

| Number of Referrals by Ethnicity Ages 18+ June 2019 |    |  |
|-----------------------------------------------------|----|--|
| Julic 2015                                          |    |  |
| Hispanic/Latino                                     | 4  |  |
| Non-Hispanic/Latino                                 | 12 |  |
| Unknown                                             | 3  |  |
| (blank)                                             | 1  |  |
| Total                                               | 20 |  |
|                                                     |    |  |