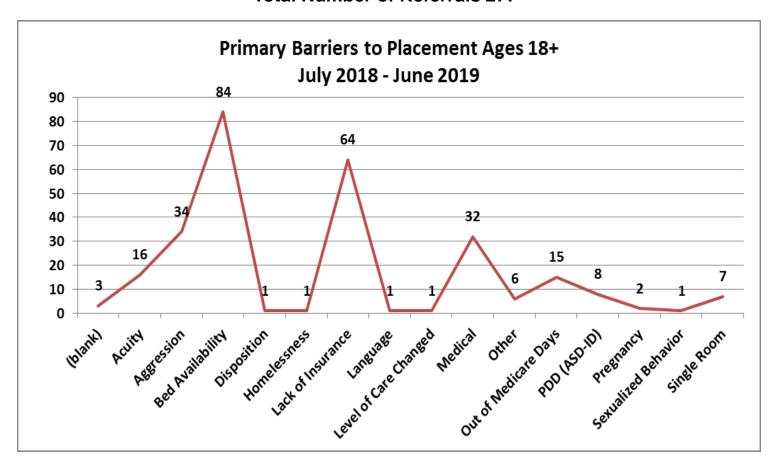

| 20 |  |
|                                                     |    |  |













| Top Boarding Hospitals June Ages 18+ |   |  |
|--------------------------------------|---|--|
| St. Luke's Hosp. (Southcoast)        | 3 |  |
| Good Samaritan (Steward)             | 2 |  |
| Mass General Hosp.                   | 2 |  |
| Nashoba Valley Medical (Steward)     | 2 |  |
| Baystate Medical Springfield         | 1 |  |

| Top Placement Hospitals June Ages 18+ |   |  |
|---------------------------------------|---|--|
| Level of Care Changed                 | 5 |  |
| Fuller Hospital                       | 2 |  |
| Discharged                            | 2 |  |
| Southcoast Behavioral Health          | 2 |  |
| Arbour Hospital                       | 1 |  |











| Top Boarding Hospitals YTD Ages 18+ |    |
|-------------------------------------|----|
| St. Luke's Hosp. (Southcoast)       | 34 |
| Mass General Hosp.                  | 19 |
| South Shore Hosp.                   | 18 |
| Lawrence General                    | 16 |
| Mount Auburn                        | 16 |
| Milford Regional Medical            | 14 |
| Sturdy Memorial                     | 14 |
| BID Plymouth (Jordan Hosp.)         | 12 |
| BID Boston                          | 11 |
| Tobey Hosp. (Southcoast)            | 11 |

| Top Placement Hospitals YTD Ages 18+ |    |
|--------------------------------------|----|
| Southcoast Behavioral Health         | 24 |
| Arbour Hosp.                         | 23 |
| Other: Discharged Home               | 22 |
| Other: Level of care ch