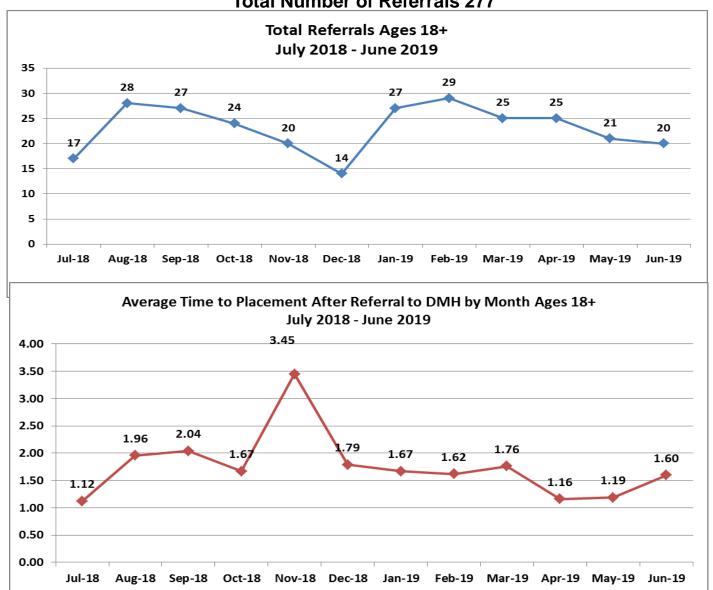

| Top Boarding Hospitals June Ages 18+ |   |  |
|--------------------------------------|---|--|
| St. Luke's Hosp. (Southcoast)        | 3 |  |
| Good Samaritan (Steward)             | 2 |  |
| Mass General Hosp.                   | 2 |  |
| Nashoba Valley Medical (Steward)     | 2 |  |
| Baystate Medical Springfield         | 1 |  |

| Top Placement Hospitals June Ages 18+ |   |  |
|---------------------------------------|---|--|
| Level of Care Changed                 | 5 |  |
| Fuller Hospital                       | 2 |  |
| Discharged                            | 2 |  |
| Southcoast Behavioral Health          | 2 |  |
| Arbour Hospital                       | 1 |  |

| Top Boarding Hospitals YTD Ages 18+ |    |
|-------------------------------------|----|
| St. Luke's Hosp. (Southcoast)       | 34 |
| Mass General Hosp.                  | 19 |
| South Shore Hosp.                   | 18 |
| Lawrence General                    | 16 |
| Mount Auburn                        | 16 |
| Milford Regional Medical            | 14 |
| Sturdy Memorial                     | 14 |
| BID Plymouth (Jordan Hosp.)         | 12 |
| BID Boston                          | 11 |
| Tobey Hosp. (Southcoast)            | 11 |

| Top Placement Hospitals YTD Ages 18+ |    |
|--------------------------------------|----|
| Southcoast Behavioral Health         | 24 |
| Arbour Hosp.                         | 23 |
| Other: Discharged Home               | 22 |
| Other: Level of care changed         | 22 |
| High Point Hosp.                     | 12 |
| Harrington Hospital                  | 10 |
| Marlborough Hosp.                    | 10 |
| Anna Jaques Hosp.                    | 9  |
| Mass. General Hosp.                  | 9  |
| Tufts Medical Center                 | 9  |