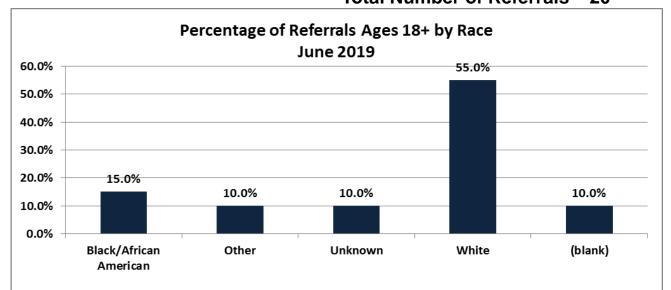

| Number of Referrals by Race Ages 18+ -<br>June 2019 |    |
|-----------------------------------------------------|----|
| Black/African American                              | 3  |
| Other                                               | 2  |
| Unknown                                             | 2  |
| White                                               | 11 |
| (blank)                                             | 2  |
| Total                                               | 20 |