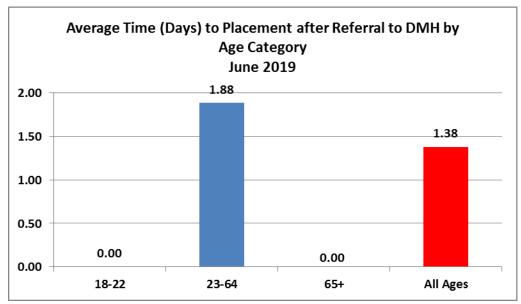

| Number of Referrals by Race Ages 18+ -<br>June 2019 |    |
|-----------------------------------------------------|----|
| Black/African American                              | 3  |
| Other                                               | 2  |
| Unknown                                             | 2  |
| White                                               | 11 |
| (blank)                                             | 2  |
| Total                                               | 20 |



| Number of Referrals by Ethnicity Ages 18+ June 2019 |    |  |
|-----------------------------------------------------|----|--|
| Julic 2015                                          |    |  |
| Hispanic/Latino                                     | 4  |  |
| Non-Hispanic/Latino