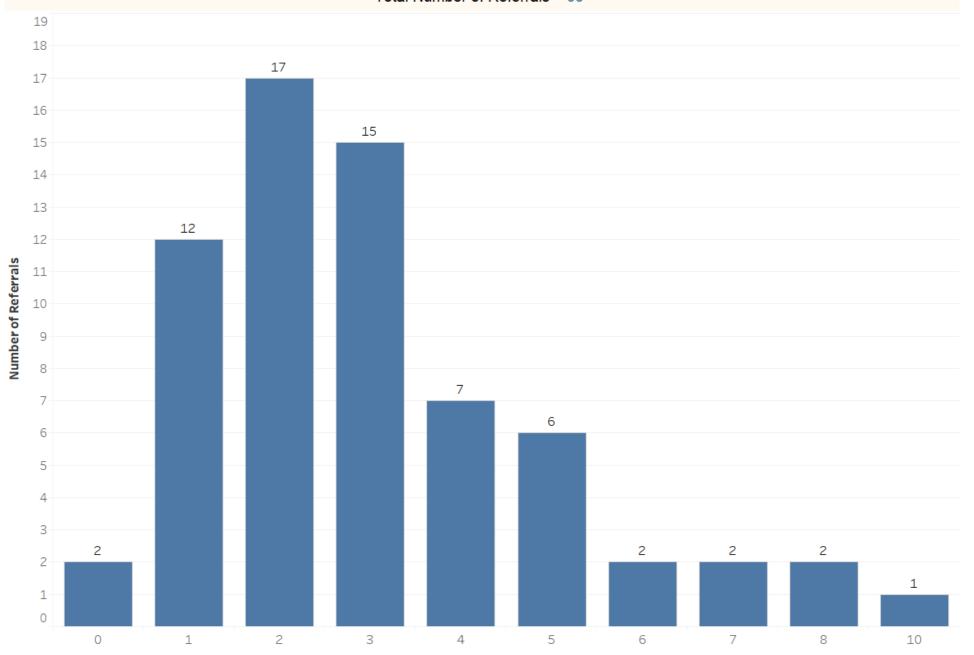

# EPIA June 2020 Ages 0-17

Referrals in period: 67





# Referrals by Insurance Plan Type



# Average Time to Placement from Referral by Age Group



# Average Time to Placement from Referral by Age



## Average Time to Placement (Days) from Referral by Insurance Carrier

June 2020 Ages 0 - 17

Total Number of Referrals - 67







# Type of Referral



Referral Date June 2020 Age Range Ages 0 - 17





### Time to Referral (Days) from Initial Evaluation June 2020 Ages 0 - 17 Total Number of Referrals – 66\*



\*Referrals with no evaluation date reported, evaluation date after referral or reported evaluation date more than 30 days before referral removed with expectation these are reporting errors

Primary Barriers to Placement June 2020 Ages 0 - 17 Total Number of Referrals - 67 **Primary Barrier to Placement** Acuity 11 Aggression 43 Bed Availability Facility-Geographic Preference Lack of Insurance Medical Other Unsuccessful Previous Admission 10 15 20 25 30 35 40 45 0 5 **Number of Referrals** 



| Top 10 Boarding / Placement Hospitals              |                                                  |                                                  |    |  |  |  |
|----------------------------------------------------|--------------------------------------------------|----------------------