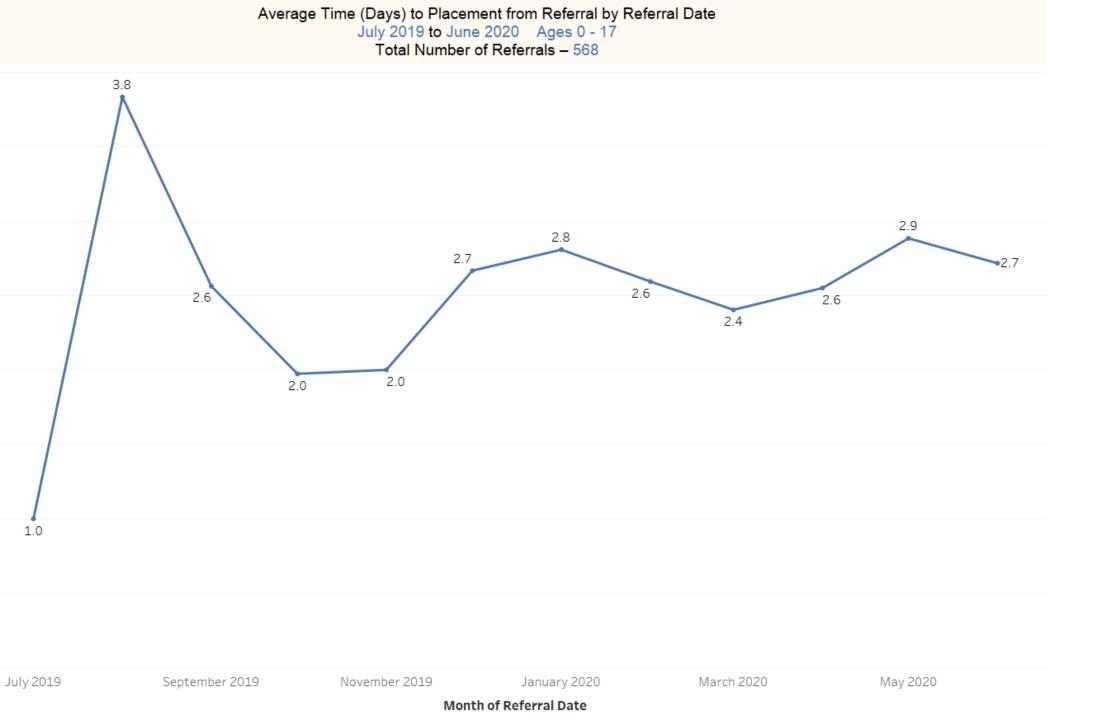

# Average Time to Placement from Referral by Age Group

4.0

3.5

3.0

2.5

1.5

1.0

0.5

0.0