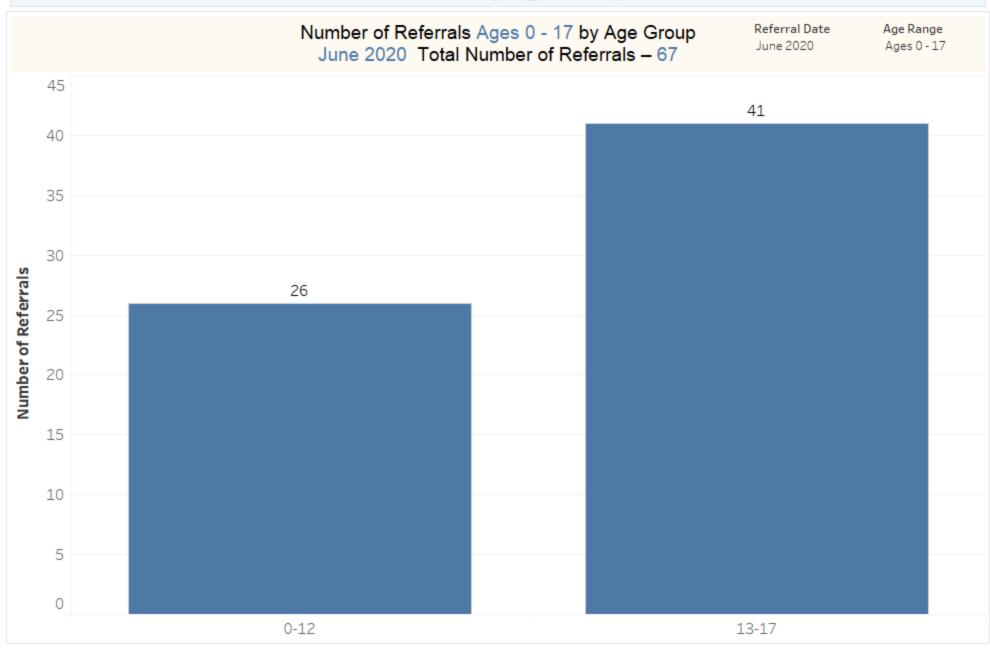

# EPIA June 2020 Ages 0-17

Referrals in period: 67





# Referrals by Insurance Plan Type



# Average Time to Placement from Referral by Age Group



# Average Time to Placement from Referral by Age



## Average Time to Placement (Days) from Referral by Insurance Carrier

June 2020 Ages 0 - 17

Total Number of Referrals - 67







# Type of Referral



Referral Date June 2020 Age Range Ages 0 - 17





### Time to Referral (Days) from Initial Evaluation June 2020 Ages 0 - 17 Total Number of Referrals – 66\*



\*Referrals with no evaluation date reported, evaluation date after referral or reported evaluation date more than 30 days before referral removed with expectation these are reporting errors

Primary Barriers to Placement June 2020 Ages 0 - 17 Total Number of Referrals - 67 **Primary Barrier to Placement** Acuity 11 Aggression 43 Be