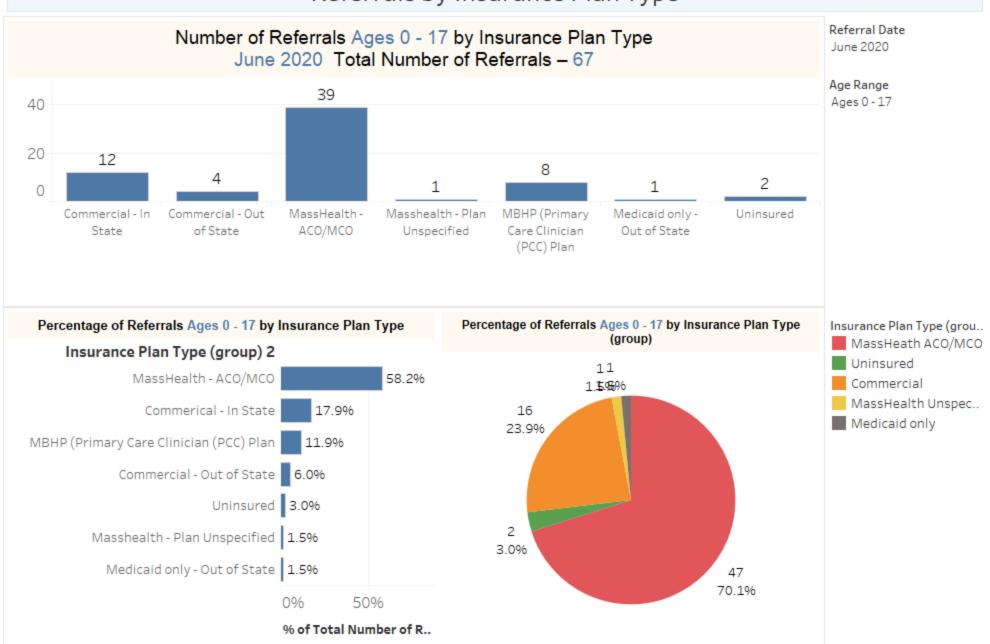

# EPIA June 2020 Ages 0-17

Referrals in period: 67





# Referrals by Insurance Plan Type



# Average Time to Placement from Referral by Age Group



# Average Time to Placement from Referral by Age



## Average Time to Placement (Days) from Referral by Insurance Carrier

June 2020 Ages 0 - 17

Total Number of Referrals - 67







# Type of Referral



Referral Date June 2020 Age Range Ages 0 - 17





### Time to Referral (Days) from Initial Evaluation June 2020 Ages 0 - 17 Total Number of Referrals – 66\*



\*Referrals with no evaluation date reported, evaluation date after referral or reported evaluation date more than 30 days before referral removed with expectation these are reporting errors

Primary Barriers to Placement June 2020 Ages 0 - 17 Total Number of Referrals - 67 **Primary Barrier to Placement** Acuity 11 Aggression 43 Bed Availability Facility-Geographic Pre