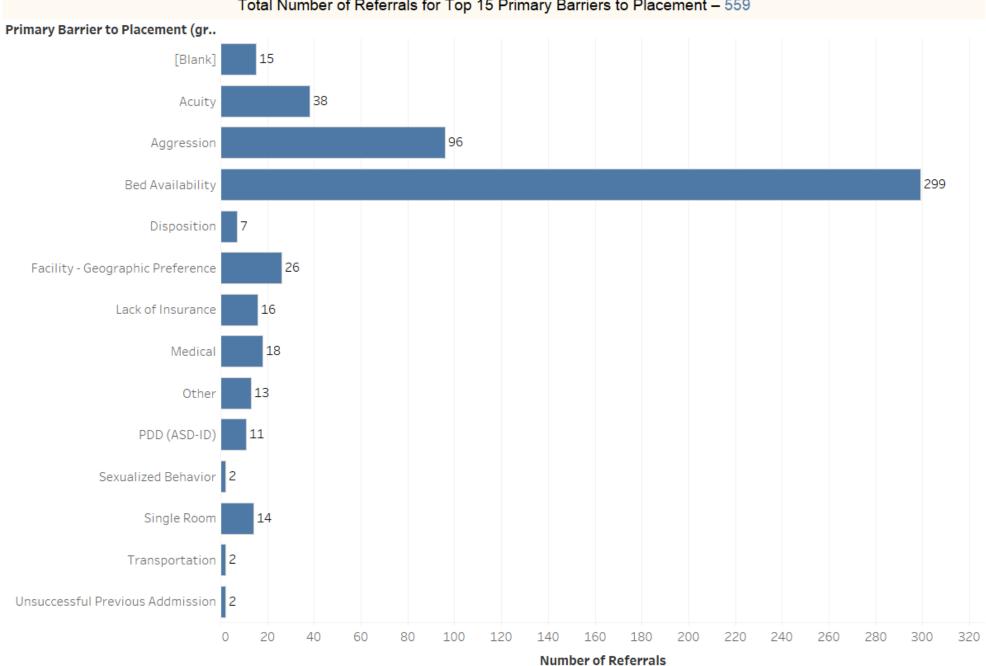

# Last 12 Months Accumulated Data

July 2019 through June 2020

Total Referrals for the Period: 568

Top 15 Primary Barriers to Placement - 12 months July 2019 to June 2020 Ages 0 - 17

Total Number of Referrals for Top 15 Primary Barriers to Placement – 559