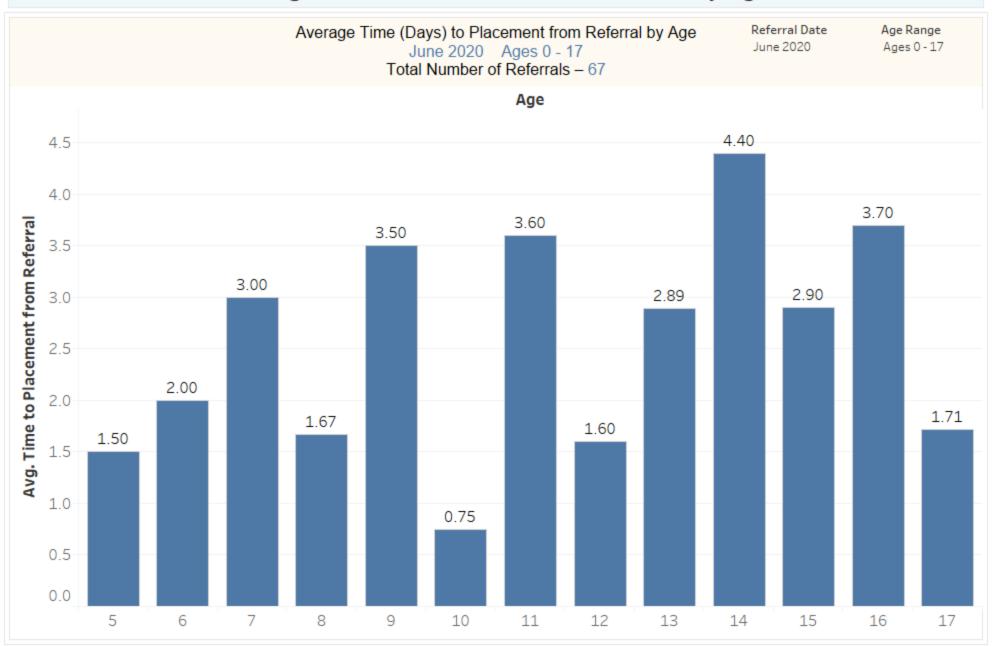

# EPIA June 2020 Ages 0-17

Referrals in period: 67





# Referrals by Insurance Plan Type



# Average Time to Placement from Referral by Age Group



# Average Time to Placement from Referral by Age



## Average Time to Placement (Days) from Referral by Insurance Carrier

June 2020 Ages 0 - 17

Total Number of Referrals - 67







# Type of Referral



Referral Date June 2020 Age Range Ages 0 - 17





### Time to Referral (Days) from Initial Evaluation June 2020 Ages 0 - 17 Total Number of Referrals – 66\*



\*Referrals with no evaluation date reported, evaluation date after referral or reported evaluation date more than 30 days before referral removed with expectation these are reporting errors

Primary Barriers to Placement June 2020 Ages 0 - 17 Total Number of Referrals - 67 **Primary Barrier to Placement** Acuity 11 Aggression 43 Bed Availability Facility-Geographic Preference Lack of Insurance Medical Other Unsuccessful Previous Admission 10 15 20 25 30 35 40 45 0 5 **Number o