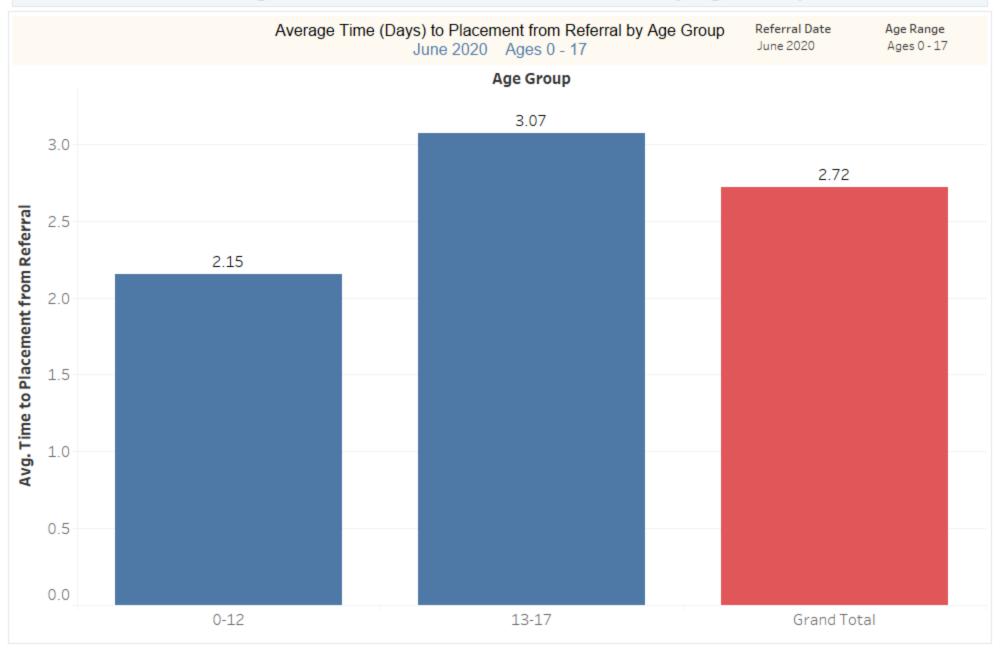

# EPIA June 2020 Ages 0-17

Referrals in period: 67





# Referrals by Insurance Plan Type



# Average Time to Placement from Referral by Age Group



# Average Time to Placement from Referral by Age



## Average Time to Placement (Days) from Referral by Insurance Carrier

June 2020 Ages 0 - 17

Total Number of Referrals - 67







# Type of Referral



Referral Date June 2020 Age Range Ages 0 - 17





### Time to Referral (Days) from Initial Evaluation June 2020 Ages 0 - 17 Total Number of Referrals – 66\*



\*Referrals with no evaluation date reported, evaluation date after referral or reported evaluation date more than 30 days before referral removed with expectation these are reporting errors

Primary Barriers to Placement June 2020 Ages 0 - 17 Total Number of Referrals - 67 **Primary Barrier to Placement** Acuity 11 Aggression 43 Bed Availability Facility-Geographic Preference Lack of Insurance Medical Other Unsuccessful Previ