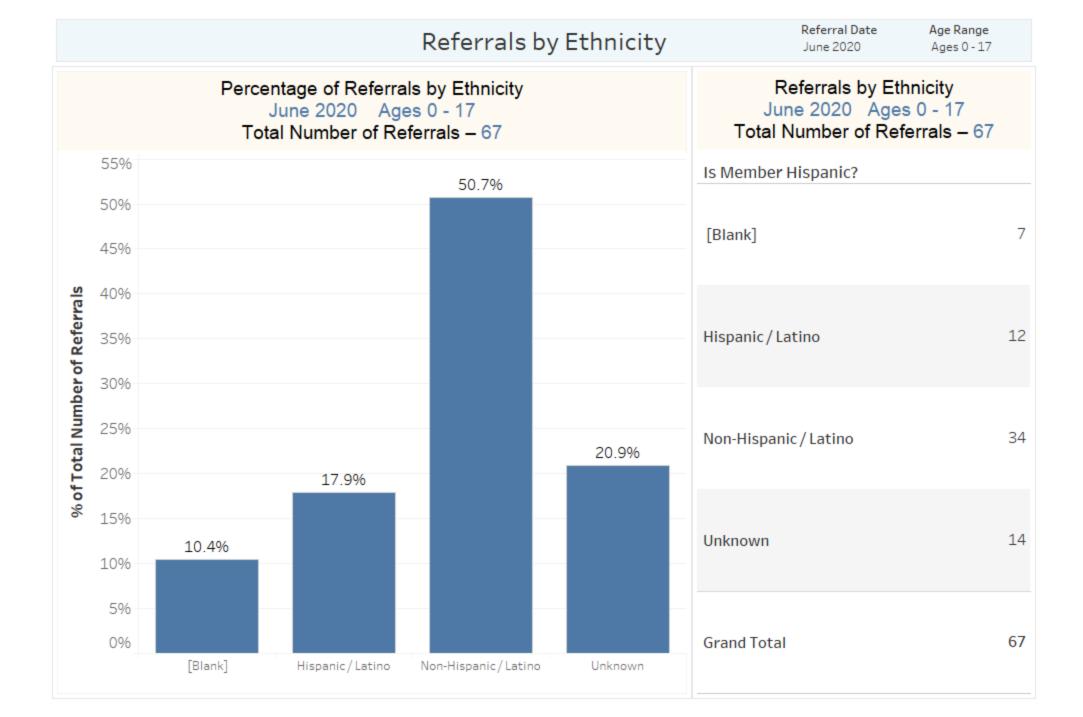

# EPIA June 2020 Ages 0-17

Referrals in period: 67





# Referrals by Insurance Plan Type



# Average Time to Placement from Referral by Age Group



# Average Time to Placement from Referral by Age



## Average Time to Placement (Days) from Referral by Insurance Carrier

June 2020 Ages 0 - 17

Total Number of Referrals - 67







# Type of Referral



Referral Date June 2020 Age Range Ages 0 - 17





### Time to Referral (Days) from Initial Evaluation June 2020 Ages 0 - 17 Total Number of Referrals – 66\*



\*Referrals with no evaluation date reported, evaluation date after referral or reported evaluation date more than 30 days before referral removed with expectation these are reporting errors

Primary Barriers to Placement June 2020 Ages 0 - 17 Total Number of Referrals - 67 **Primary Barrier to Placement** Acuity 11 Aggression 43 Bed Availability Facility-Geographic Preference Lack of Insurance Medical Other Unsuccessful Previous Admission 10 15 20 25 30 35 40 45 0 5 **Number of Referrals** 



| Top 10 Boarding / Placement Hospitals              |                                                  |