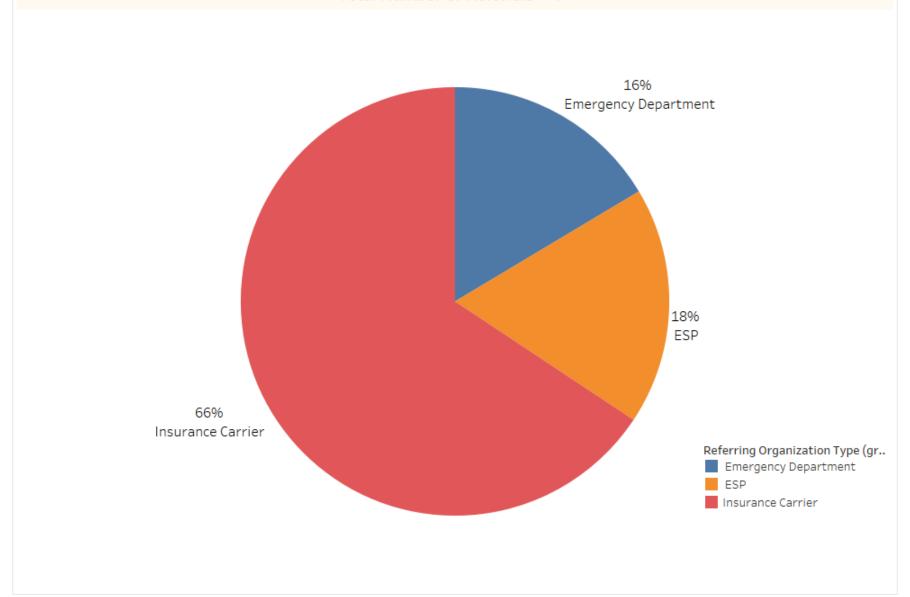

# EPIA June 2020 Ages 0-17

Referrals in period: 67





# Referrals by Insurance Plan Type



# Average Time to Placement from Referral by Age Group



# Average Time to Placement from Referral by Age



## Average Time to Placement (Days) from Referral by Insurance Carrier

June 2020 Ages 0 - 17

Total Number of Referrals - 67







# Type of Referral



Referral Date June 2020 Age Range Ages 0 - 17





### Time to Referral (Days) from Initial Evaluation June 2020 Ages 0 - 17 Total Number of Referrals – 66\*



\*Referrals with no evaluation date reported, evaluation date after referral or reported evaluation date more than 30 days before referral removed with expectation these are reporting errors

Primary Barriers to Placement June 2020 Ages 0 - 17 Total Number of Referrals - 67 **Primary Barrier to Placement** Acuity 11 Aggression 43 Bed Availability Facility-Geographic Preference Lack of Insurance Medical Other Unsuccessful Previous Admission 10 15 20 25 30 35 40 45 0 5 **Number of Referrals** 



| Top 10 Boarding / Placement Hospitals              |                                                  |                                                  |    |  |  |  |
|--------------