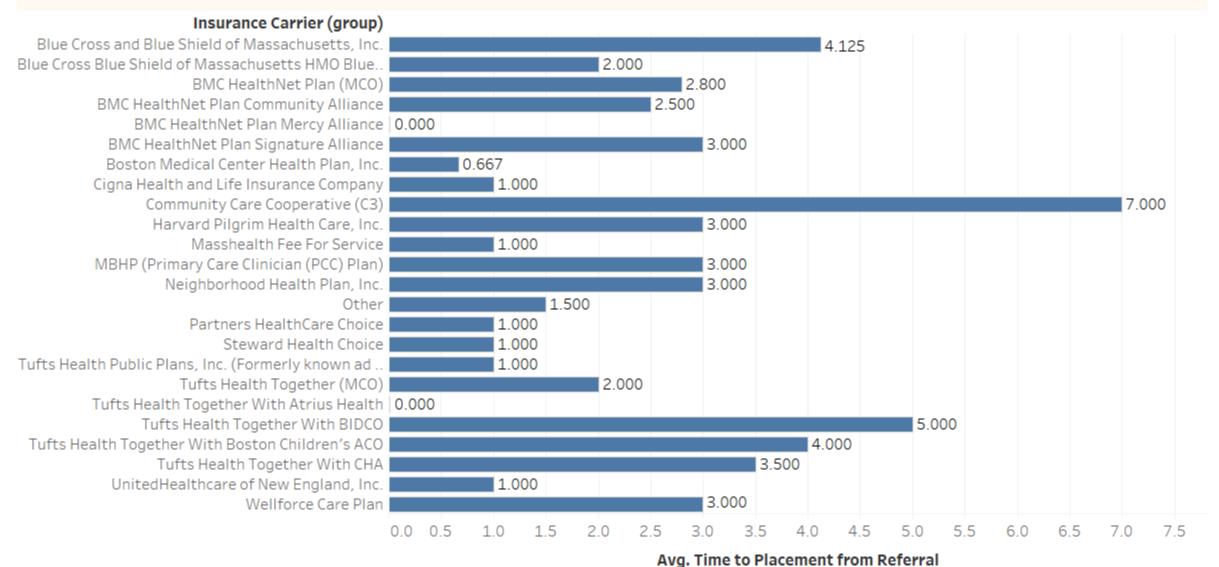

## Average Time to Placement (Days) from Referral by Insurance Carrier

June 2020 Ages 0 - 17

Total Number of Referrals - 67