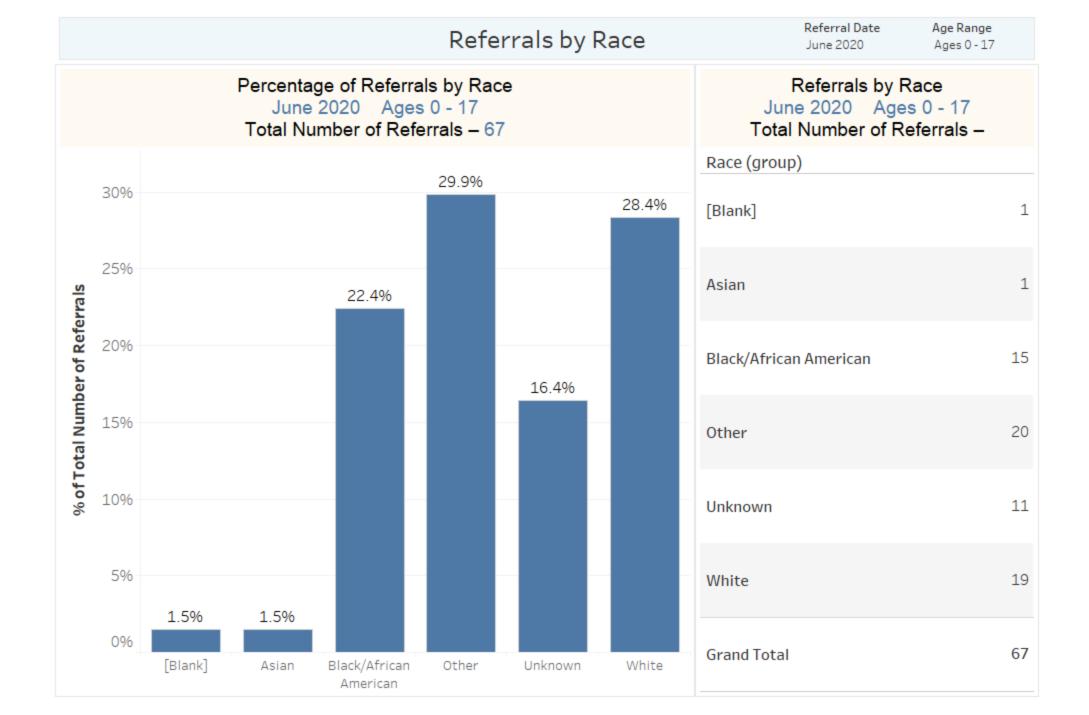

# EPIA June 2020 Ages 0-17

Referrals in period: 67





# Referrals by Insurance Plan Type



# Average Time to Placement from Referral by Age Group



# Average Time to Placement from Referral by Age



## Average Time to Placement (Days) from Referral by Insurance Carrier

June 2020 Ages 0 - 17

Total Number of Referrals - 67







# Type of Referral



Referral Date June 2020 Age Range Ages 0 - 17





### Time to Referral (Days) from Initial Evaluation June 2020 Ages 0 - 17 Total Number of Referrals – 66\*



\*Referrals with no evaluation date reported, evaluation date after referral or reported evaluation date more than 30 days before referral removed with expectation these are reporting errors

Primary Barriers to Placement June 2020 Ages 0 - 17 Total Number of Referrals - 67 **Primary Barrier to Placement** Acuity 11 Aggression 43 Bed Availability Facility-Geographic Preference Lack of Insurance Medical Other Unsuccessful Previous Admission 10 15 20 25 30 35 40 45 0 5 **Number of Referrals** 



| Top 10 Boarding / Placement Hospitals              |                                                  |