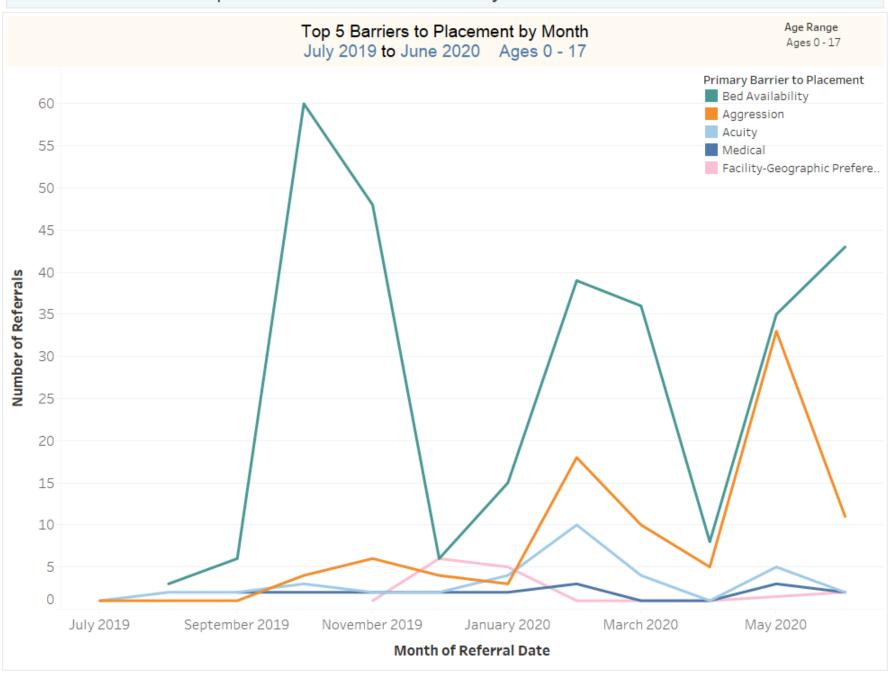

# Top 5 Barriers to Placement by Month - 12 months

# Top 5 Barriers to Placement by Month July 2019 to June 2020 Ages 0 - 17

Age Range Ages 0 - 17

### Month of Referral Date

| Month of Referral Date                |           |                |                   |                 |                  |                  |                 |                  |               |            |          |           |                |
|---------------------------------------|-----------|----------------|-------------------|-----------------|------------------|------------------|-----------------|------------------|---------------|------------|----------|-----------|----------------|
| Primary Barrier to<br>Placement       | July 2019 | August<br>2019 | September<br>2019 | October<br>2019 | November<br>2019 | December<br>2019 | January<br>2020 | February<br>2020 | March<br>2020 | April 2020 | May 2020 | June 2020 | Grand<br>Total |
| Bed Availability                      |           | 3              | 6                 | 60              | 48               | 6                | 15              | 39               | 36            | 8          | 35       | 43        | 299            |
| Aggression                            | 1         |                | 1                 | 4               | 6                | 4                | 3               | 18               | 10            | 5          | 33       | 11        | 96             |
| Acuity                                | 1         | 2              | 2                 | 3               | 2                | 2                | 4               | 10               | 4             | 1          | 5        | 2         | 38             |
| Medical                               |           |                | 2                 | 2               |                  | 2                | 2               | 3                | 1             | 1          | 3        | 2         | 18             |
| Facility-<br>Geographic<br>Preference |           |                |                   |                 | 1                | 6                | 5               | 1                | 1             | 1          |          | 2         | 17             |
| Grand Total                           | 2         | 5              | 11                | 69              | 57               | 20               | 29              | 71               | 52            | 16         | 76       | 60        | 468            |