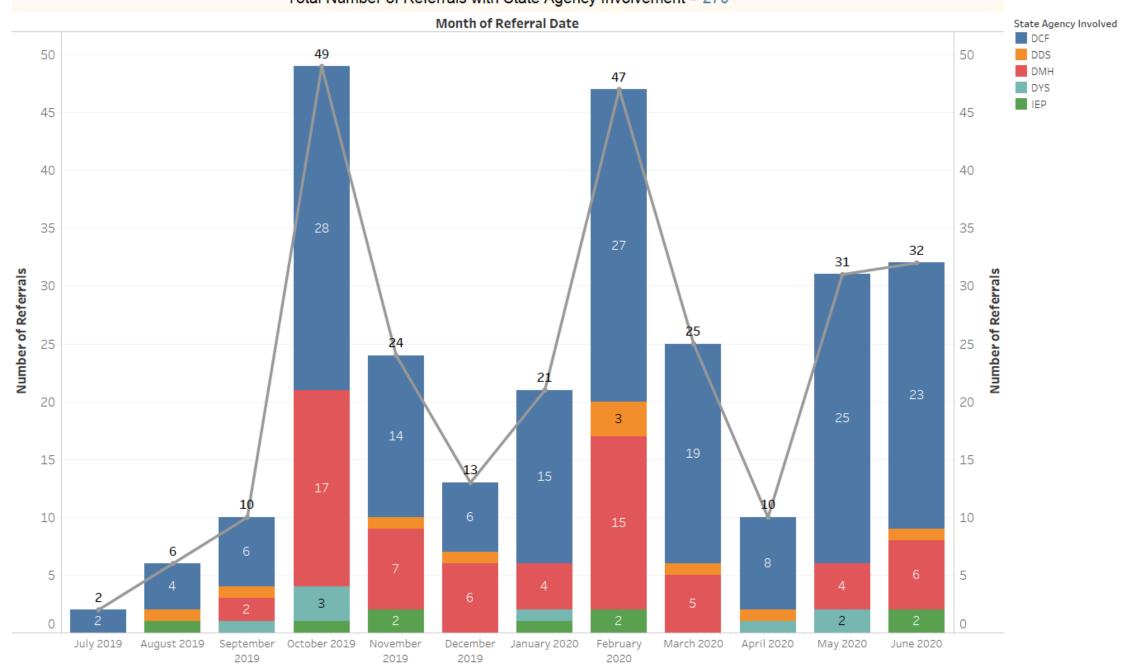

# Number of Referrals with State Agency Involvement

July 2019 to June 2020 Ages 0 - 17

Total Number of Referrals with State Agency Involvement – 270