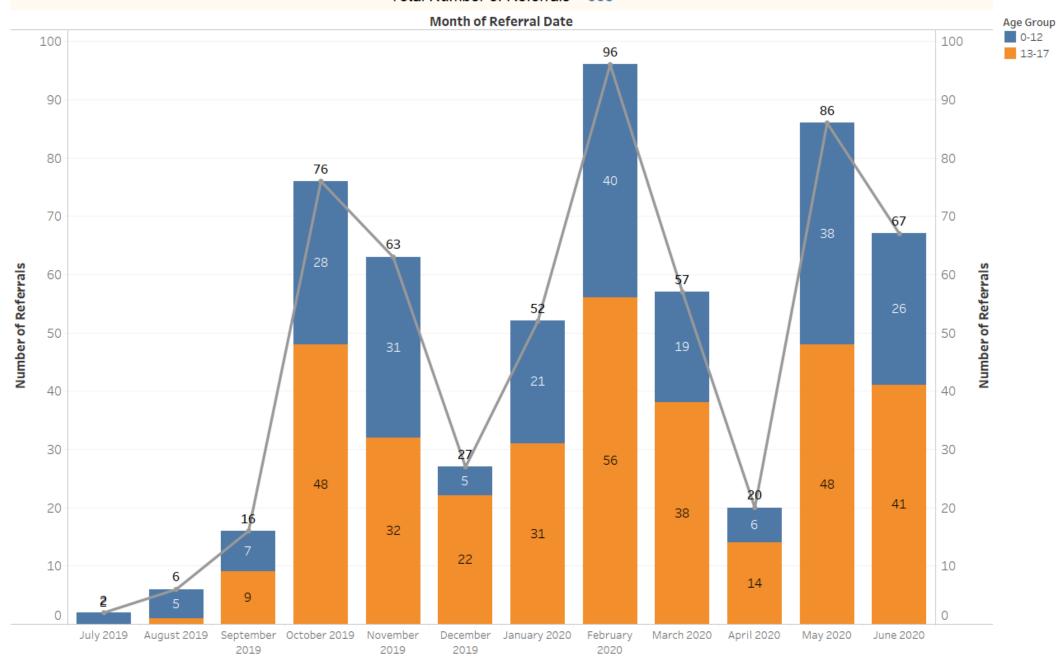

1.0

Avg. Time to Placement from Referral

Number of Referrals by Age Group July 2019 to June 2020 Ages 0 - 17 Total Number of Referrals – 568