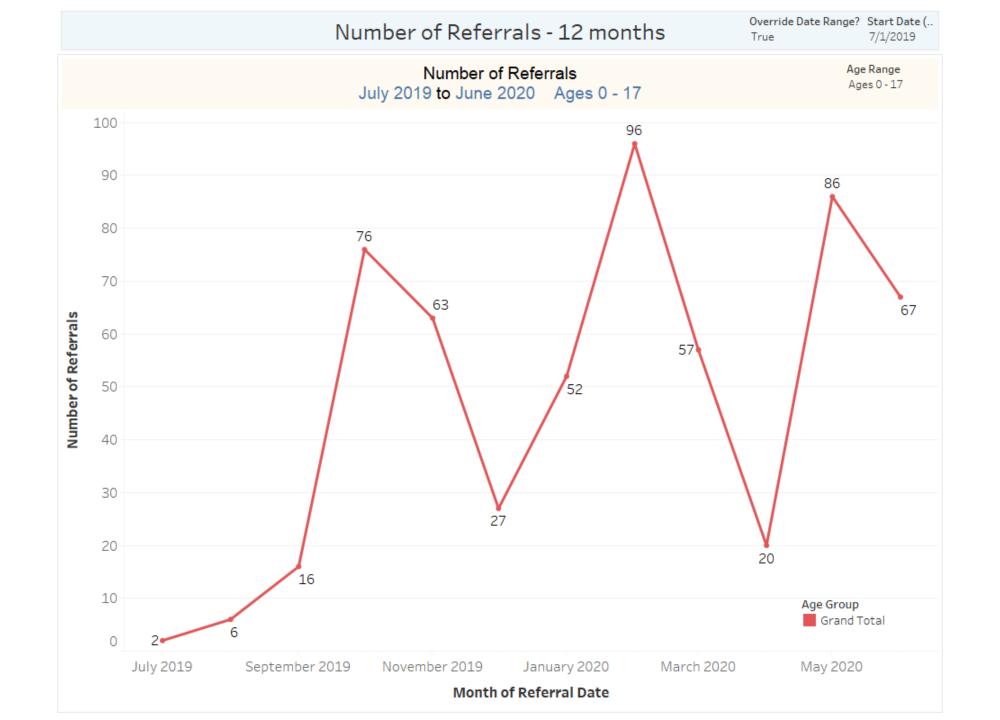

1.0

Avg. Time to Placement from Referral

Number of Referrals by Age Group July 2019 to June 2020 Ages 0 - 17 Total Number of Referrals – 568