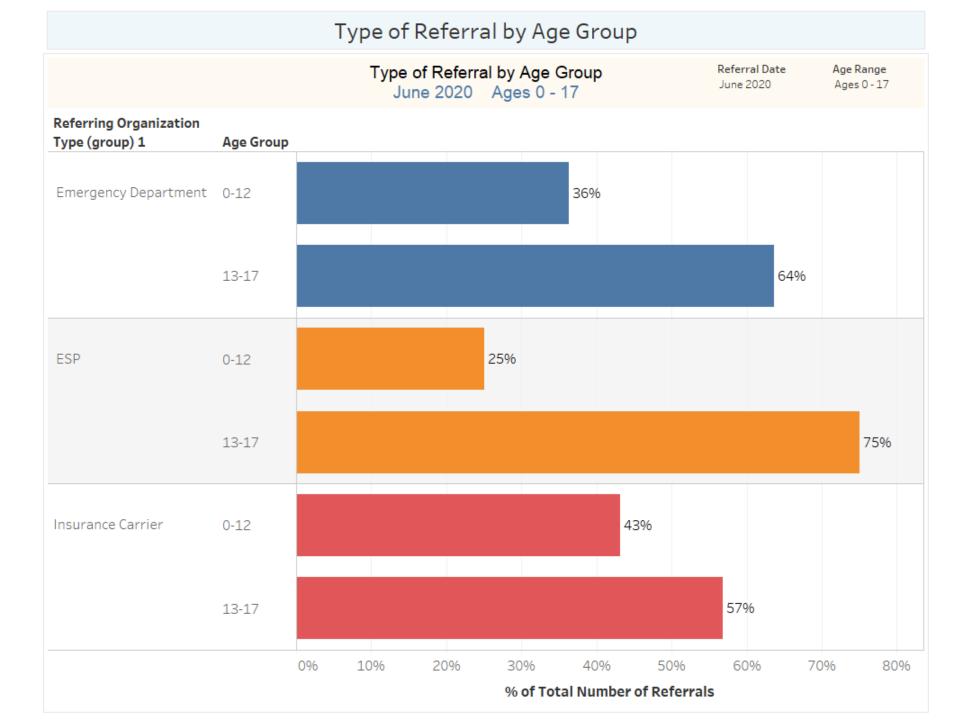

# EPIA June 2020 Ages 0-17

Referrals in period: 67





# Referrals by Insurance Plan Type



# Average Time to Placement from Referral by Age Group



# Average Time to Placement from Referral by Age



## Average Time to Placement (Days) from Referral by Insurance Carrier

June 2020 Ages 0 - 17

Total Number of Referrals - 67







# Type of Referral



Referral Date June 2020 Age Range Ages 0 - 17





### Time to Referral (Days) from Initial Evaluation June 2020 Ages 0 - 17 Total Number of Referrals – 66\*



\*Referrals with no evaluation date reported, evaluation date after referral or reported evaluation date more than 30 days before referral removed with expectation these are reporting errors

Primary Barriers to Placement June 2020 Ages 0 - 17 Total Number of Referrals - 67 **Primary Barrier to Placement** Acuity 11 Aggression 43 Bed Availability Facility-Geographic Preference Lack of Insurance Medical Other Unsuccessful Previous Admission 10 15 20 25 30 35 40 45 0 5 **Number of Referrals** 



| Top 10 Boarding / Placement Hospitals              |                                                  |                                                  |    |  |  |  |
|----------------