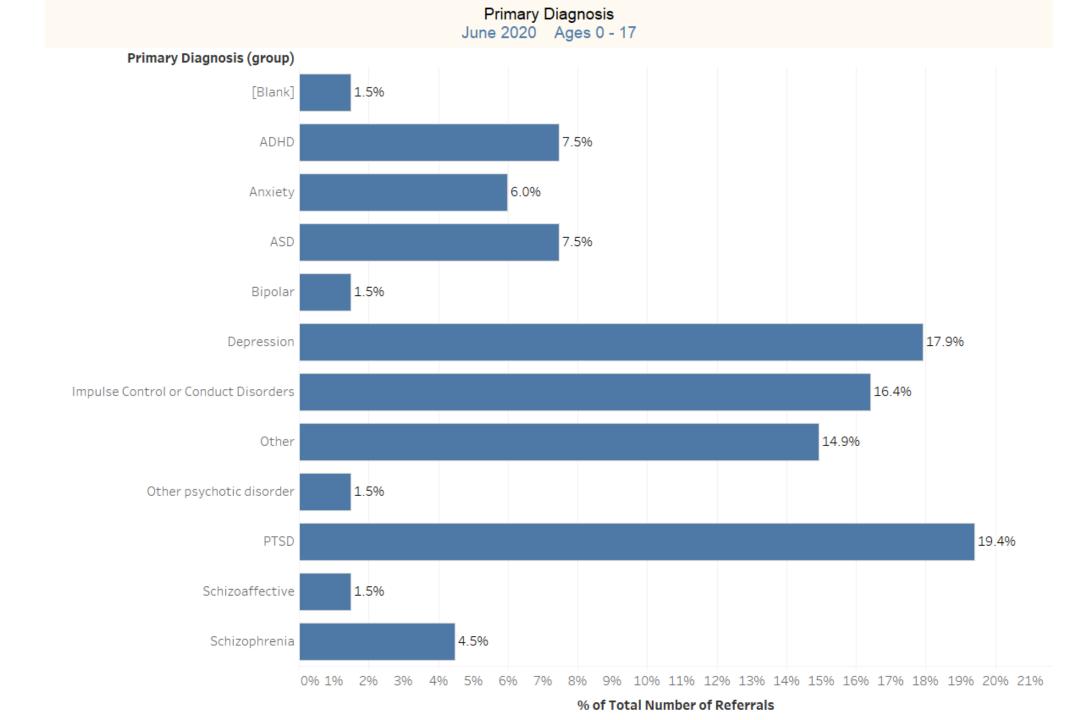

e to Placement (Days) from Referral by Insurance Carrier

June 2020 Ages 0 - 17

Total Number of Referrals - 67







# Type of Referral



Referral Date June 2020 Age Range Ages 0 - 17





### Time to Referral (Days) from Initial Evaluation June 2020 Ages 0 - 17 Total Number of Referrals – 66\*



\*Referrals with no evaluation date reported, evaluation date after referral or reported evaluation date more than 30 days before referral removed with expectation these are reporting errors

Primary Barriers to Placement June 2020 Ages 0 - 17 Total Number of Referrals - 67 **Primary Barrier to Placement** Acuity 11 Aggression 43 Bed Availability Facility-Geographic Preference Lack of Insurance Medical Other Unsuccessful Previous Admission 10 15 20 25 30 35 40 45 0 5 **Number of Referrals** 



| Top 10 Boarding / Placement Hospitals              |                                                  |                                                  |    |  |  |  |
|----------------------------------------------------|--------------------------------------------------|--------------------------------------------------|----|--|--|--|
| Top 10 Boarding Hospitals<br>June 2020 Ages 0 - 17 | Top 10 Placement Hospitals June 2020 Ages 0 - 17 |                                                  |    |  |  |  |
| Boarding Facility (group)                          |                                                  | Placement Hospital Name w LOCC Boarding Facility |    |  |  |  |
| Children's Hospital                                | 14                                               | Hospital