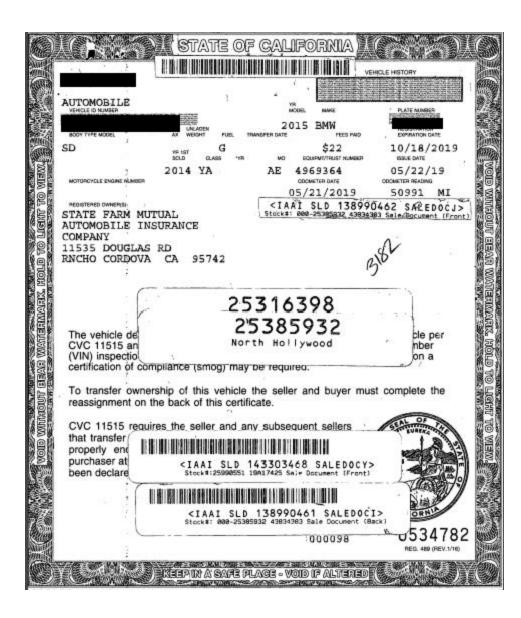

## 3. Requirements

- In order for the RMV or authorized business partner to accept a Title for processing a transaction, any labels and stickers must be affixed along the edge of the Title and <u>must not</u> <u>cover or conceal any information in the body of the Title (See appendix at the end of this</u> <u>document).</u>
- 2. The RMV or authorized business partner shall reject and return to the customer any Title that does not meet the requirements specified in #1 above and shall cancel the related transaction.
- 3. The RMV or authorized business partner shall not attempt to remove any stickers or labels affixed to a Title.
- 4. If a customer attempts to remove the sticker and the attempt in any way alters the fidelity of the Title, the RMV or authorized business partner shall reject the Title.
- 5. The final determination of whether or not a sticker or label is appropriately affixed to the Title or if the removal of a sticker has in any way affected the fidelity of the Title is at the sole discretion of the RMV.

A. Sample Title with label/sticker in appropriate location:

B. Sample Title with non-compliant label/sticker placement: