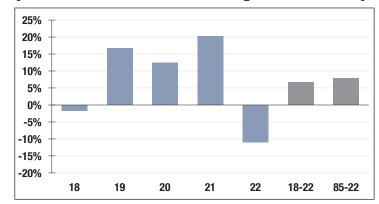

## -11.02%

2022 Returns

# 8.26%

2013-2022 (Annualized) 7.82%

1985-2022 (Annualized)

#### **Investment Returns**

(2018-2022, 5-Year & 38-Year Averages, as of 12/31/22)

7.00%

**Assumed Rate** of Return