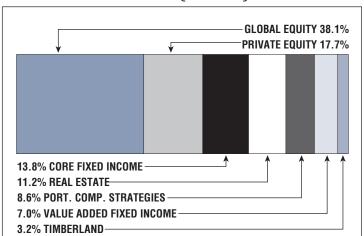

### **Asset Allocation** (12/31/22)

\$194.2 M

**Unfunded Liability** 

\$23.6 M (FY2023)

Total Pension Appropriation