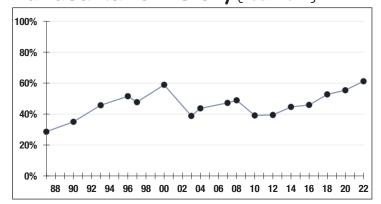

### Funded Ratio History (1987-2022)

61.2%

**Funded Ratio** 

2036

Fully Funded

**3.8% Total Increasing** 

**Funding Schedule** 