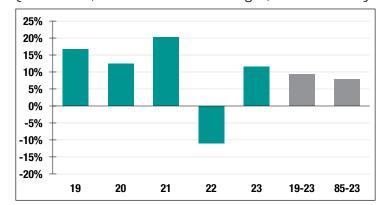

### **Investment Returns**

(2019-2023, 5-Year & 39-Year Averages, as of 12/31/23)

## 11.54%

2023 Returns

## 7.91%

2014-2023 (Annualized) 7.91%

1985-2023 (Annualized)