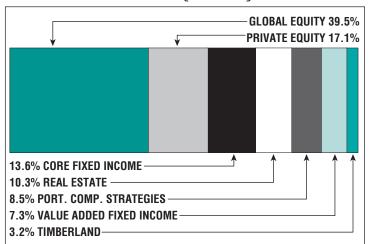

53,800 Average Age ......45 Average Service ......10.4 Retired Members......912 Benefits Paid ......\$22.9 M Average Benefit .... \$25,100 Average Age ......73

### **2022 EARNED INCOME** OF DISABILITY RETIREES:

Disability Retirees......96 Reported Earnings ......26 Excess Earners.....0 Refund Due .....\$0

Last Valuation: 1/1/22

Actuary: KMS

## \$337.6 M

Market Value

## 11.54%

2023 Returns

## 7.91%

2014-2023 (Annualized) 7.91%

1985-2023 (Annualized)

### **Investment Returns**

(2019-2023, 5-Year & 39-Year Averages, as of 12/31/23)



### 7.00%

**Assumed Rate** of Return

## \$14,000

COLA BASE (FY2025)

### Funded Ratio History (1987-2023)



### 61.2%

**Funded Ratio** 

### 2036

Fully Funded

**3.8% Total Increasing** 

**Funding Schedule** 

## Asset Allocation (12/31/23)



## \$194.2 M

**Unfunded Liability** 

# \$24.8 M

(FY2024)

**Total Pension** Appropriation