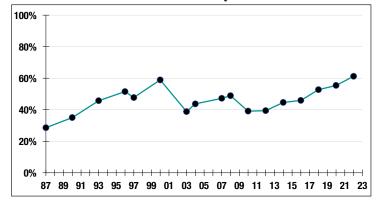

*BOARD ADMINISTRATOR**

Gina Rizzo

#### **SYSTEM MEMBERS**

Active Members ...... 1,554 Total Payroll .....\$83.7 M Average Salary .....\$53,800 Average Age ......45 Average Service ......10.4 Retired Members......912 Benefits Paid ......\$22.9 M Average Benefit .... \$25,100 Average Age ......73

### **2022 EARNED INCOME** OF DISABILITY RETIREES:

Disability Retirees......96 Reported Earnings ......26 Excess Earners.....0 Refund Due .....\$0

Last Valuation: 1/1/22

Actuary: KMS

## \$337.6 M

Market Value

## 11.54%

2023 Returns

## 7.91%

2014-2023 (Annualized) 7.91%

1985-2023 (Annualized)

### **Investment Returns**

(2019-2023, 5-Year & 39-Year Averages, as of 12/31/23)



### 7.00%

**Assumed Rate** of Return

## \$14,000

COLA BASE (FY2025)

### Funded Ratio History (1987-2023)



### 61.2%

**Funded Ratio** 

### 2036

Fully Funded

**3.8% Total Increasing** 

**Funding Schedule** 

## Asset Allocation (12/31/23)



## \$194.2 M

**Unfunded Liability** 

# \$24.8 M

(FY2024)

**Total Pension** Appropriation