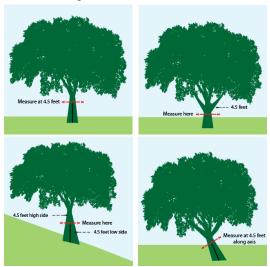

## Tree Height =

vertical distance, in feet, between the base of the trunk and the topmost twig.

## Average Crown Spread =

(wide spread + narrow spread)/2

## Circumference =

distance (in inches) around the trunk of the tree at 4 % feet above ground level.

Images courtesy of AmericanForests.org