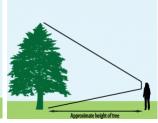

## Tree Height =

vertical distance, in feet, between the base of the trunk and the topmost twig.