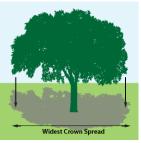

# The Measuring Basics

## Tree Height =

vertical distance, in feet, between the base of the trunk and the topmost twig.





## Average Crown Spread =

(wide spread + narrow spread)/2





## Circumference =

distance (in inches) around the trunk of the tree at 4 % feet above ground level.



Images courtesy of AmericanForests.org

## Additional measuring guidelines:

http://www.americanforests.org/bigtrees/big-tree-measuring-guidelines/

Massachusetts Legacy Tree Program
MA Department of Conservation and Rec
251 Causeway Street

# Massachusetts Legacy Tree Program Nomination Form

Return Address:





Massachusetts Department of Conservation and Recreation Bureau of Forest Fire Control and Forestry

# Issachusetts Legacy Tree Program Nomination Form

| Massachusetts | Non  |
|---------------|------|
| u             | etts |

| Legacy Tree Nomination Form                                                                                |                             |