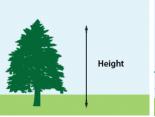

## Tree Height =

vertical distance, in feet, between the base of the trunk and the topmost twig.