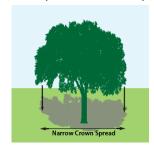

# The Measuring Basics

## Tree Height =

vertical distance, in feet, between the base of the trunk and the topmost twig.





## Average Crown Spread =

(wide spread + narrow spread)/2





## Circumference =

distance (in inches) around the trunk of the tree at 4 % feet above ground level.



Images courtesy of AmericanForests.org

## Additional measuring guidelines:

http://www.americanforests.org/bigtrees/big-tree-measuring-guidelines/

Massachusetts Legacy Tree Program
MA Department of Conservation and Rec
251 Causeway Street

# Massachusetts Legacy Tree Program Nomination Form

Return Address:





Massachusetts Department of Conservation and Recreation Bureau of Forest Fire Control and Forestry

# Issachusetts Legacy Tree Program Nomination Form

| Massachusetts | Non  |
|---------------|------|
| u             | etts |

| Legacy Tree Nomination Form                                                                                |                             |