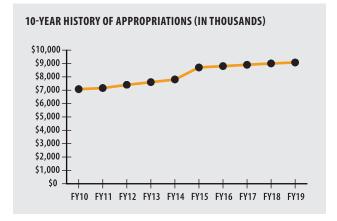

#### ▶ Funded Ratio 99.7% ▶ Date of Last Valuation 1/1/18 ▶ Actuary Stone 5.50% ▶ Assumed Rate of Return ▶ Funding Schedule Normal Cost ▶ Year Fully Funded 2020 ▶ Unfunded Liability \$701 K ► Total Pension Appropriation (Fiscal 2019) \$9.1 M ACTIVE **RETIRED** ▶ Number of Members 611 415 \$28.8 M \$9.6 M ▶ Total Payroll/Benefit