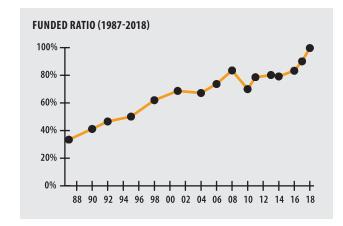

#### ▶ Funded Ratio 99.7% ▶ Date of Last Valuation 1/1/18 ▶ Actuary Stone 5.50% ▶ Assumed Rate of Return ▶ Funding Schedule Normal Cost ▶ Year Fully Funded 2020 ▶ Unfunded Liability \$701 K ► Total Pension Appropriation (Fiscal 2019) \$9.1 M ACTIVE **RETIRED** ▶ Number of Members 611 415 \$28.8 M \$9.6 M ▶ Total Payroll/Benefit