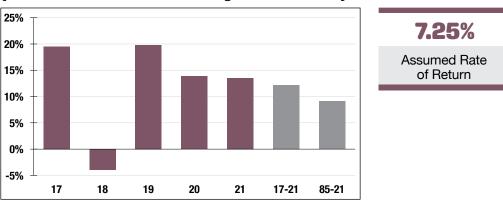

### **Investment Returns**

(2017-2021, 5-Year & 37-Year Averages, as of 12/31/21)

\$228.7 M Market Value

13.54% 2021 Returns 10.34% 2012-2021 (Annualized)

9.12% 1985-2021 (Annualized)