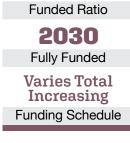

ers757       |
|-------------------------|
| Total Payroll\$45.7 M   |
| Average Salary\$60,400  |
| Average Age46           |
| Average Service9.9      |
| Retired Members457      |
| Demetite Detail 0100M   |
| Benefits Paid\$13.8 M   |
| Average Benefit\$13.8 M |
|                         |

#### **2020 EARNED INCOME** OF DISABILITY RETIREES:

| Disability Retirees22 |  |
|-----------------------|--|
| Reported Earnings10   |  |
| Excess Earners1       |  |
| Refund Due\$33,872    |  |

Last Valuation: 1/1/21 Actuary: Stone



\$228.7 M Market Value

13.54% 2021 Returns 10.34% 2012-2021 (Annualized)

9.12% 1985-2021 (Annualized)

### **Investment Returns**

(2017-2021, 5-Year & 37-Year Averages, as of 12/31/21)



## Funded Ratio History (1987-2021)



## Asset Allocation (12/31/21)





76.6%

S7.5 M (FY2022)