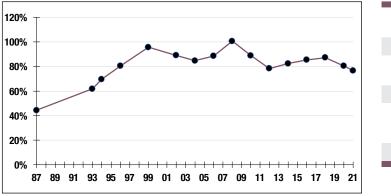

## **SYSTEM MEMBERS**

| Active Members757       |
|-------------------------|
| Total Payroll\$45.7 M   |
| Average Salary\$60,400  |
| Average Age46           |
| Average Service9.9      |
| Retired Members457      |
| Demetite Detail 0100M   |
| Benefits Paid\$13.8 M   |
| Average Benefit\$13.8 M |
|                         |

#### **2020 EARNED INCOME** OF DISABILITY RETIREES:

| Disability Retirees22 |  |
|-----------------------|--|
| Reported Earnings10   |  |
| Excess Earners1       |  |
| Refund Due\$33,872    |  |

Last Valuation: 1/1/21 Actuary: Stone



\$228.7 M Market Value

13.54% 2021 Returns 10.34% 2012-2021 (Annualized)

9.12% 1985-2021 (Annualized)

### **Investment Returns**

(2017-2021, 5-Year & 37-Year Averages, as of 12/31/21)



## Funded Ratio History (1987-2021)



## Asset Allocation (12/31/21)





76.6%

S7.5 M (FY2022)