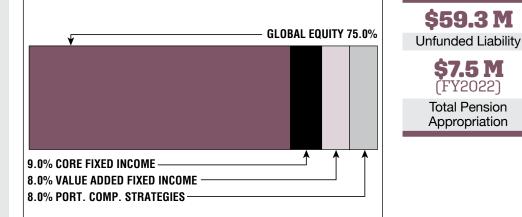

mbers757       |
|-------------------------|
| Total Payroll\$45.7 M   |
| Average Salary\$60,400  |
| Average Age46           |
| Average Service9.9      |
| Retired Members457      |
| Demetite Detail 0100M   |
| Benefits Paid\$13.8 M   |
| Average Benefit\$13.8 M |
|                         |

#### **2020 EARNED INCOME** OF DISABILITY RETIREES:

| Disability Retirees22 |  |
|-----------------------|--|
| Reported Earnings10   |  |
| Excess Earners1       |  |
| Refund Due\$33,872    |  |

Last Valuation: 1/1/21 Actuary: Stone



\$228.7 M Market Value

13.54% 2021 Returns 10.34% 2012-2021 (Annualized)

9.12% 1985-2021 (Annualized)

### **Investment Returns**

(2017-2021, 5-Year & 37-Year Averages, as of 12/31/21)



## Funded Ratio History (1987-2021)



## Asset Allocation (12/31/21)





76.6%

S7.5 M (FY2022)