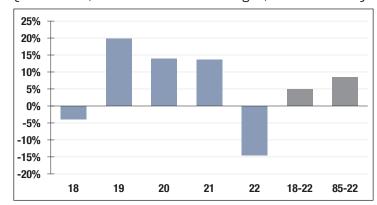

# \$191.0 M

Market Value

-14.47% 2022 Returns

7.16% 2013-2022 (Annualized)

8.42% 1985-2022 (Annualized)

## **Investment Returns**

(2018-2022, 5-Year & 38-Year Averages, as of 12/31/22)

7.25%

**Assumed Rate** of Return