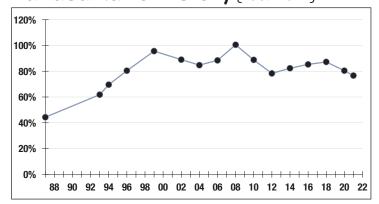

# Funded Ratio History (1987-2022)

76.6%

Funded Ratio

2030

Fully Funded

Varies Total Increasing

**Funding Schedule** 