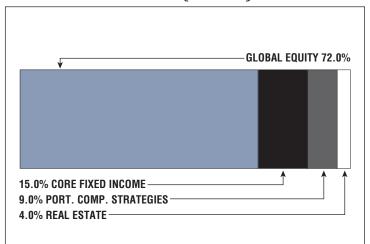

# **Asset Allocation** (12/31/22)

Unfunded Liability

\$59.3 M

\$8.3 M (FY2023)

Total Pension Appropriation