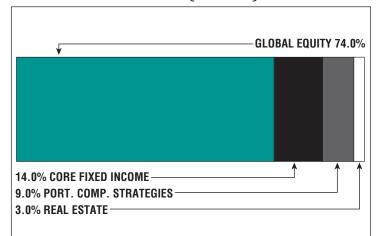

bers466       |
| Benefits Paid\$15.0 M    |
| Average Benefit \$32,200 |
| Average Age74            |

### **2022 EARNED INCOME** OF DISABILITY RETIREES:

| Disability Retirees | 22 |
|---------------------|----|
| Reported Earnings   | 9  |
| Excess Earners      | 1  |
| Refund Due\$11,4    | 29 |

Last Valuation: 1/1/23

Actuary: Stone

## \$220.9 M

Market Value

# 16.55%

2023 Returns

# 7.41%

2014-2023 (Annualized) 8.62%

1985-2023 (Annualized)

### **Investment Returns**

(2019-2023, 5-Year & 39-Year Averages, as of 12/31/23)



### 7.25%

**Assumed Rate** of Return

# \$15,000

COLA BASE (FY2025)

### Funded Ratio History (1987-2023)



### **82.3**%

**Funded Ratio** 

### 2030

Fully Funded

**Varies Total Increasing** 

**Funding Schedule** 

# **Asset Allocation** (12/31/23)



# \$47.7 M

Unfunded Liability

# \$9.0 M

(FY2024)

**Total Pension** Appropriation