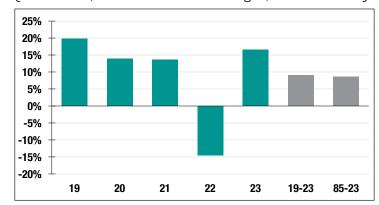

### **Investment Returns**

(2019-2023, 5-Year & 39-Year Averages, as of 12/31/23)

# 16.55%

2023 Returns

# 7.41%

2014-2023 (Annualized) 8.62%

1985-2023 (Annualized)