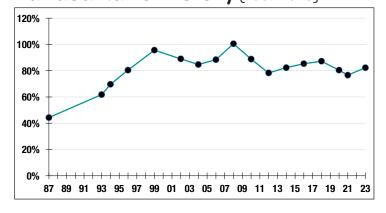

-----------------|
| Total Payroll\$48.1 M    |
| Average Salary\$64,300   |
| Average Age46            |
| Average Service9.8       |
| Retired Members466       |
| Benefits Paid\$15.0 M    |
| Average Benefit \$32,200 |
| Average Age74            |

### **2022 EARNED INCOME** OF DISABILITY RETIREES:

| Disability Retirees | 22 |
|---------------------|----|
| Reported Earnings   | 9  |
| Excess Earners      | 1  |
| Refund Due\$11,4    | 29 |

Last Valuation: 1/1/23

Actuary: Stone

## \$220.9 M

Market Value

# 16.55%

2023 Returns

# 7.41%

2014-2023 (Annualized) 8.62%

1985-2023 (Annualized)

### **Investment Returns**

(2019-2023, 5-Year & 39-Year Averages, as of 12/31/23)



### 7.25%

**Assumed Rate** of Return

# \$15,000

COLA BASE (FY2025)

### Funded Ratio History (1987-2023)



### **82.3**%

**Funded Ratio** 

### 2030

Fully Funded

**Varies Total Increasing** 

**Funding Schedule** 

# **Asset Allocation** (12/31/23)



# \$47.7 M

Unfunded Liability

# \$9.0 M

(FY2024)

**Total Pension** Appropriation