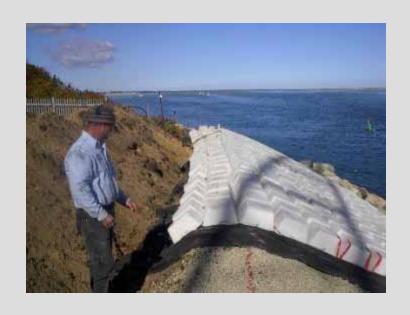

#### A. Hard Engineered Solutions B. "Soft" Solutions

- Rock Revetments
- Bulkheads
- Longard tubes
- Rock filled gabions

- Beach nourishment
- Aggressive vegetation
- Timber drift fence
- Fiber rolls

Fiber Roll Installation - Bottom Row

Fiber Roll Installation

Fiber Roll Installation - Sand Cover