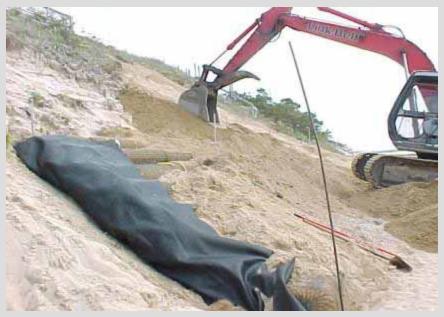

#### A. Hard Engineered Solutions B. "Soft" Solutions

- Rock Revetments
- Bulkheads
- Longard tubes
- Rock filled gabions

- Beach nourishment
- Aggressive vegetation
- Timber drift fence
- Fiber rolls

Fiber Roll Installation - Bottom Row

Fiber Roll Installation

Fiber Roll Installation - Sand Cover