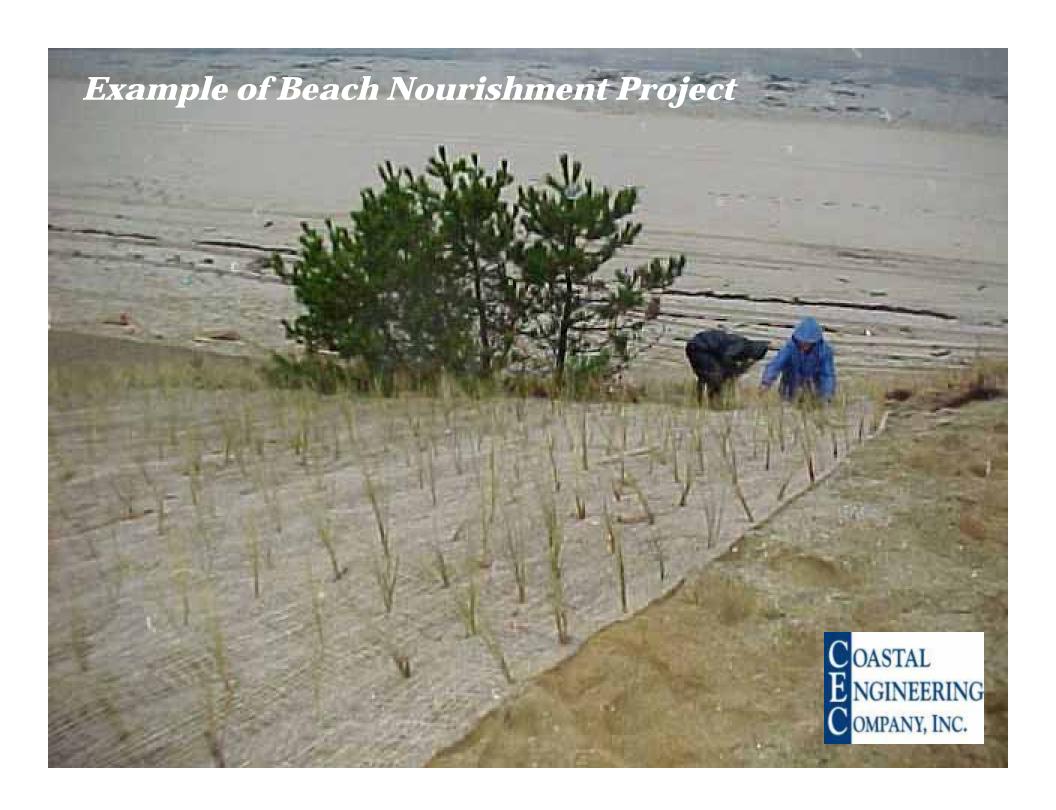

#### A. Hard Engineered Solutions B. "Soft" Solutions

- Rock Revetments
- Bulkheads
- Longard tubes
- Rock filled gabions

- Beach nourishment
- Aggressive vegetation
- Timber drift fence
- Fiber rolls

Fiber Roll Installation - Bottom Row