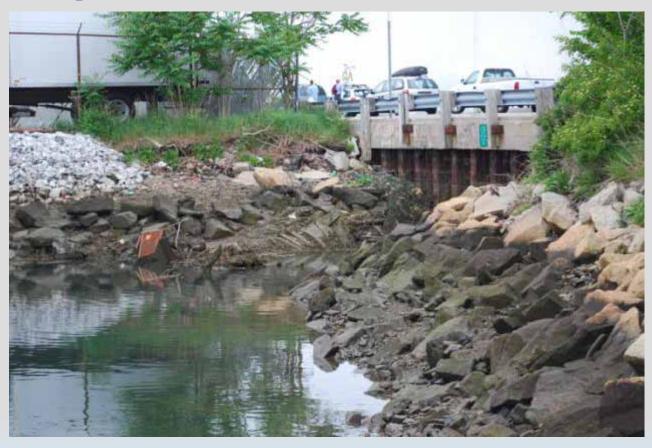

#### **Existing Condition**

#### Pappas Way Bulkhead Reconstruction, South Boston

**Existing Condition** 

### Pappas Way Bulkhead Reconstruction, South Boston

**Existing Condition** 