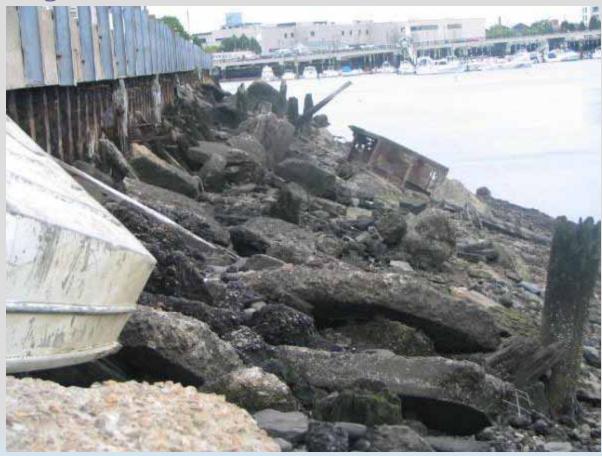

#### **Existing Condition**

#### Pappas Way Bulkhead Reconstruction, South Boston

**Existing Condition** 

### Pappas Way Bulkhead Reconstruction, South Boston

**Existing Condition** 