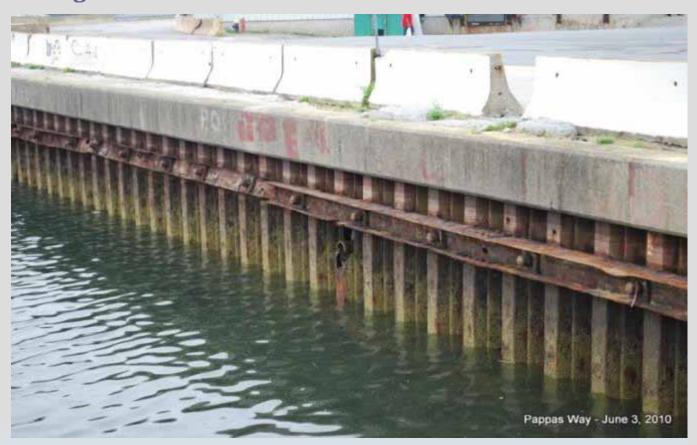

#### **Existing Condition**

#### Pappas Way Bulkhead Reconstruction, South Boston

**Existing Condition** 

### Pappas Way Bulkhead Reconstruction, South Boston

**Existing Condition** 