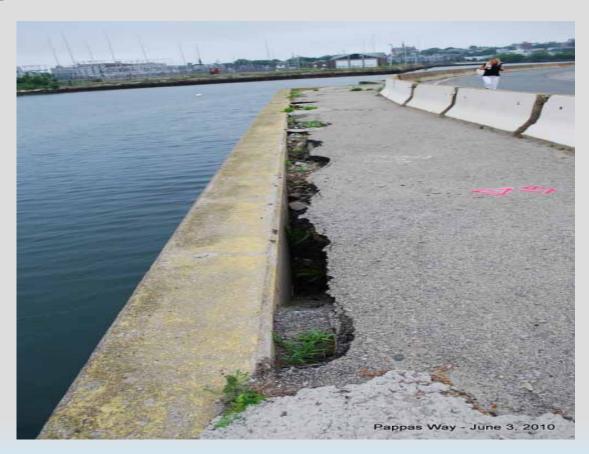

#### **Existing Condition**

#### Pappas Way Bulkhead Reconstruction, South Boston

**Existing Condition** 

### Pappas Way Bulkhead Reconstruction, South Boston

**Existing Condition** 