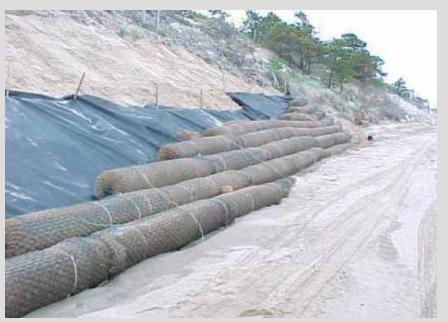

#### A. Hard Engineered Solutions B. "Soft" Solutions

- Rock Revetments
- Bulkheads
- Longard tubes
- Rock filled gabions

- Beach nourishment
- Aggressive vegetation
- Timber drift fence
- Fiber rolls

Fiber Roll Installation - Bottom Row

Fiber Roll Installation

Fiber Roll Installation - Sand Cover