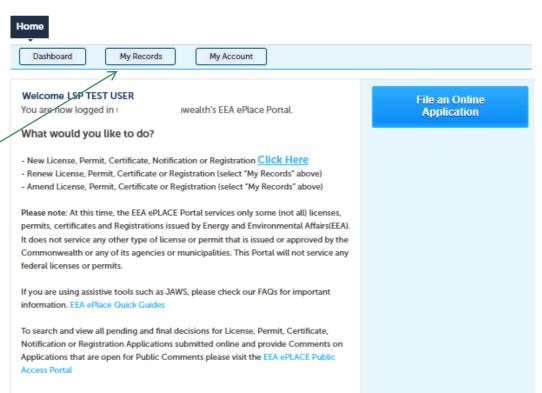

### Click on "My Records" tab to start

#### Welcome TEST TESTING

You are now logged in to the Commonwealth's EEA ePlace Portal.

#### What would you like to do?

- New License, Permit, Certificate, Notification or Registration Click Here
- Renew License, Permit, Certificate or Registration (select "My Records" above)
- Amend License, Permit, Certificate or Registration (select "My Records" above)