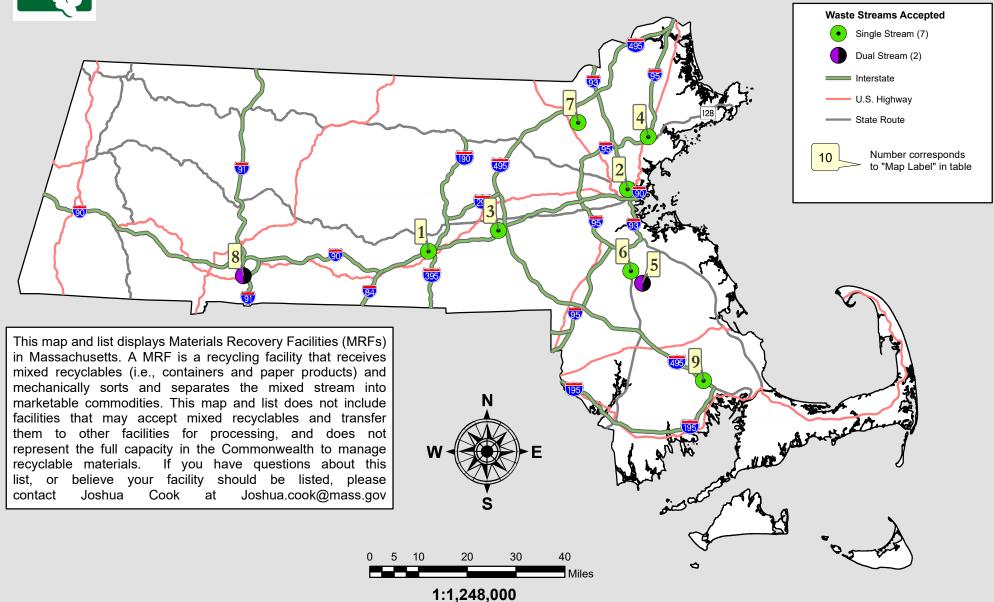

## Materials Recovery Facilities in Massachusetts

| Map Number | Facility Name                     | Address                           | Town        | State | Zip   | Phone Number  | Email                               | Material Streams Accepted                            |
|------------|-----------------------------------|-----------------------------------|-------------|-------|-------|---------------|-------------------------------------|------------------------------------------------------|
| 1          | Casella Recycling -<br>Auburn     | 15 Hardscrabble Road              | Auburn      | MA    | 01501 | 1-800-CASELLA | Bob.Cappadona@casella.com           | Single stream, dual stream, source separated         |
| 2          | Casella Recycling -<br>Boston     | 24 Bunker Hill<br>Industrial Park | Boston      | MA    | 02129 | 617-242-7746  | Bob.Cappadona@casella.com           | Single stream, dual stream, source separated         |
| 3          | E.L. Harvey and Sons Inc.         | 68 Hopkinton Road                 | Westborough | MA    | 01581 | 508-836-3000  | <u>Customerservice@elharvey.com</u> | Single stream, dual stream, source separated         |
| 4          | GreenWorks, Inc.                  | 109-111 Newbury<br>Street         | Peabody     | MA    | 00196 | 978-854-6852  | info@greenworksrecycles.com         | Single stream, dual stream                           |
| 5          | Republic Services<br>Brockton MRF | 190 Mulberry Street               | Brockton    | MA    | 02302 | 508-580-1511  | www.republicservices.com            | Dual stream, accepts single stream for transfer      |
| 6          | WM Avon MRF                       | 40 Ledin Drive                    | Avon        | MA    | 02322 | 508-513-3516  | Econley@wm.com                      | Single stream, dual stream, commercial single stream |
| 7          | WM Billerica MRF                  | 72 Salem Road                     | Billerica   | MA    | 01862 | 978-313-0155  | MCampbe8@wm.com                     | Single stream, dual stream, commercial single stream |
| 8          | WM RRT Springfield<br>MRF         | 84 Birnie Avenue                  | Springfield | MA    | 01104 | 413-747-9294  | MMoores1@wm.com                     | Dual stream                                          |
| 9          | ZWS Waste<br>Solutions, LLC       | 50 Cranberry Highway              | Rochester   | MA    | 02770 | 800-310-9111  | sales@abcdisposal.com               | Single stream                                        |