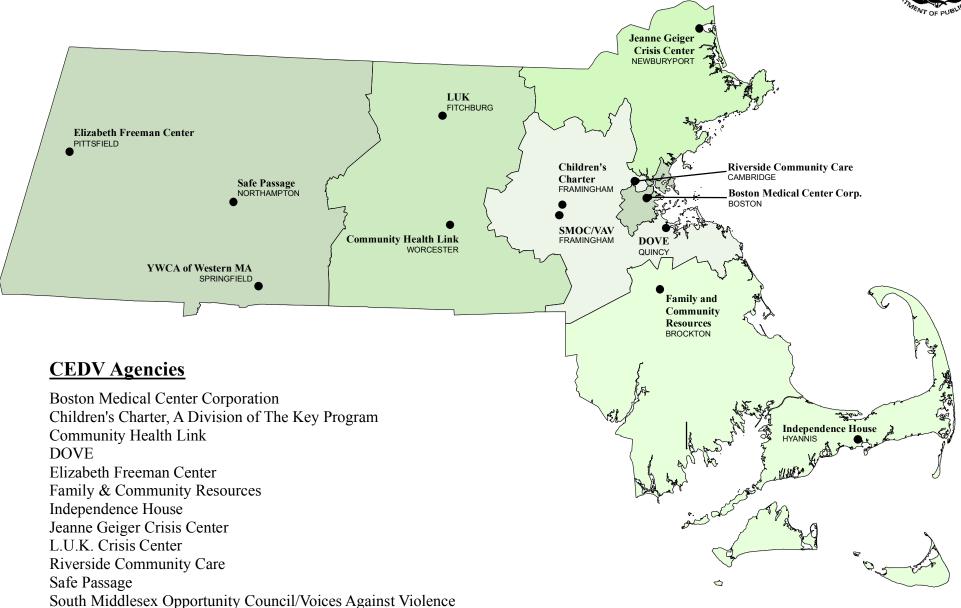

Rape Crisis Center (RCC) Services

YWCA of Western Massachusetts

YWCA Northeastern Massachusetts (NEMA)

On the Rise

Intimate Partner Abuser Education (IPAE) Programs Jeanne Geiger Crisis Center. NEWBURYPORT **Spectrum** Health Systems
LEOMINSTER **Office of Community Corrections** Emerge CAMBRIDGE **MA Alliance of Portuguese Speakers** Common Purpose JAMAICA PLAIN **Bay State Community Services** Gándara Mental Behavioral Health **Health Center** SPRINGFIELD Network Family and SPRINGFIELD Community Resources BROCKTON • New Hope ATTLEBORO **IPAE Agencies Stanley St. Treatment** and Resources **Bay State Community Services** FALL RIVER Behavioral Health Network Common Purpose Eliot Community Human Services Emerge Family and Community Resources Gándara Mental Health Center High Point Treatment Center Jeanne Geiger Crisis Center Massachusetts Alliance of Portuguese Speakers (MAPS) New Hope Office of Community Corrections Spectrum Health Systems Stanley Street Treatment and Resources