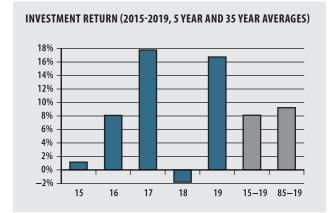

## ASSET ALLOCATION (12/31/19)

| VESTMENT RETURN HISTORY |                      |                      |
|-------------------------|----------------------|----------------------|
| 35 years 2019           | 34 years 2018        | 33 years 2017        |
| 9.25%                   | 9.04%                | 9.39%                |
| <u>10 years 2019</u>    | <u>10 years 2018</u> | <u>10 years 2017</u> |
| 9.10%                   | 9.20%                | 5.65%                |
| <u>5 years 2019</u>     | <u>5 years 2018</u>  | <u>5 years 2017</u>  |
| 8.11%                   | 6.49%                | 9.96%                |

| ▶ 2019 Return            | 16.75%    |
|--------------------------|-----------|
| ▶ 2019 Market Value      | \$106.1 M |
| ▶ 2015-2019 (Annualized) | 8.11%     |
| ▶ 1985-2019 (Annualized) | 9.25%     |