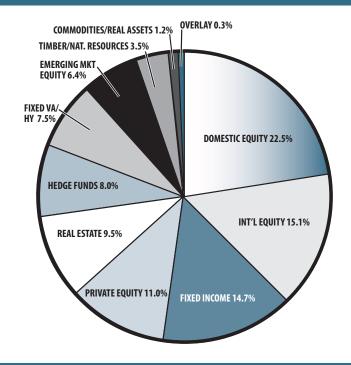

## ASSET ALLOCATION (12/31/19)

| VESTMENT RETURN HISTORY |                      |                      |
|-------------------------|----------------------|----------------------|
| 35 years 2019           | 34 years 2018        | 33 years 2017        |
| 9.25%                   | 9.04%                | 9.39%                |
| <u>10 years 2019</u>    | <u>10 years 2018</u> | <u>10 years 2017</u> |
| 9.10%                   | 9.20%                | 5.65%                |
| <u>5 years 2019</u>     | <u>5 years 2018</u>  | <u>5 years 2017</u>  |
| 8.11%                   | 6.49%                | 9.96%                |