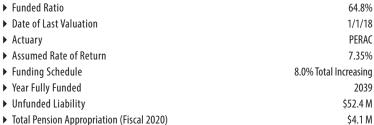

# ▶ Funded Ratio ▶ Actuary

**ACTUARIAL** 

|                         | ACTIVE     | RETIRED  |
|-------------------------|------------|----------|
| Number of Members       | 430        | 355      |
| ► Total Payroll/Benefit | \$21.3 M   | \$8.9 M  |
| Average Salary/Benefit  | \$49,600   | \$25,200 |
| ► Average Age           | 48         | 74       |
| ► Average Service       | 10.5 years | NA       |