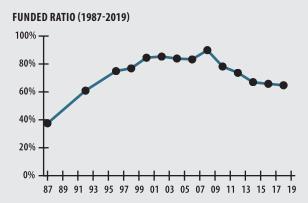

# ▶ Funded Ratio ▶ Actuary

**ACTUARIAL** 

|                         | ACTIVE     | RETIRED  |
|-------------------------|------------|----------|
| Number of Members       | 430        | 355      |
| ► Total Payroll/Benefit | \$21.3 M   | \$8.9 M  |
| Average Salary/Benefit  | \$49,600   | \$25,200 |
| ► Average Age           | 48         | 74       |
| ► Average Service       | 10.5 years | NA       |