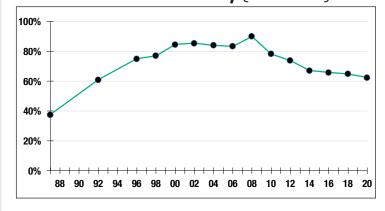

------------|----------|
| Total Payroll   | \$21.6 M |
| Average Salary  | \$54,700 |
| Average Age     | 49       |
| Average Service | 11.2     |
| Retired Members | 357      |
| Benefits Paid   | \$9.8 M  |
| Average Benefit | \$27,400 |
| Average Age     | 74       |

#### **2019 EARNED INCOME OF DISABILITY RETIREES:**

| Disability Retirees | 20  |
|---------------------|-----|
| Reported Earnings   | 8   |
| Excess Earners      | 0   |
| Refund Due          | \$0 |

Last Valuation: 1/1/20 Actuary: PERAC



## \$114.6 M

Market Value

### 12.43%

2020 Returns

## 8.98%

2011-2020 (Annualized) 9.34%

1985-2020 (Annualized)

### **Investment Returns**

(2016-2020, 5-Year & 36-Year Averages, as of 12/31/20)



### 7.15%

**Assumed Rate** of Return

### Funded Ratio History (1987-2020)



### **62.3**%

**Funded Ratio** 

#### 2039

Fully Funded

8.6% Total **Increasing** 

**Funding Schedule** 

## **Asset Allocation** [12/31/20]



## \$61.0 M

**Unfunded Liability** 

### S4.4 M (FY2021)

Total Pension Appropriation