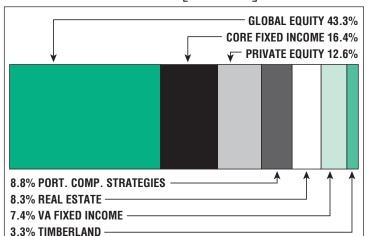

| Retired Members | 357      |
| Benefits Paid   | \$9.8 M  |
| Average Benefit | \$27,400 |
| Average Age     | 74       |

#### **2019 EARNED INCOME OF DISABILITY RETIREES:**

| Disability Retirees | 20  |
|---------------------|-----|
| Reported Earnings   | 8   |
| Excess Earners      | 0   |
| Refund Due          | \$0 |

Last Valuation: 1/1/20 Actuary: PERAC



## \$114.6 M

Market Value

### 12.43%

2020 Returns

## 8.98%

2011-2020 (Annualized) 9.34%

1985-2020 (Annualized)

### **Investment Returns**

(2016-2020, 5-Year & 36-Year Averages, as of 12/31/20)



### 7.15%

**Assumed Rate** of Return

### Funded Ratio History (1987-2020)



### **62.3**%

**Funded Ratio** 

#### 2039

Fully Funded

8.6% Total **Increasing** 

**Funding Schedule** 

## **Asset Allocation** [12/31/20]



## \$61.0 M

**Unfunded Liability** 

### S4.4 M (FY2021)

Total Pension Appropriation