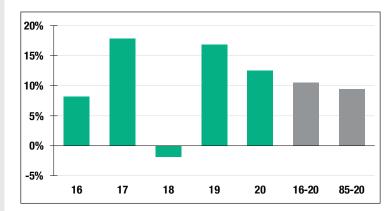

### **Investment Returns**

(2016-2020, 5-Year & 36-Year Averages, as of 12/31/20)