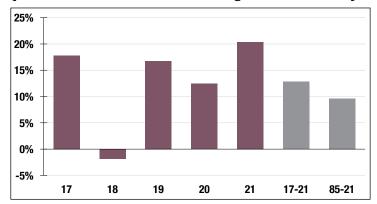

## **Investment Returns**

(2017-2021, 5-Year & 37-Year Averages, as of 12/31/21)

7.15%

**Assumed Rate** of Return