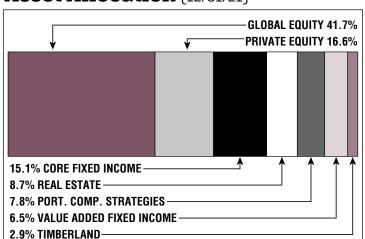

# **Asset Allocation** (12/31/21)

\$61.0 M

**Unfunded Liability** 

(FY2022)

Total Pension Appropriation