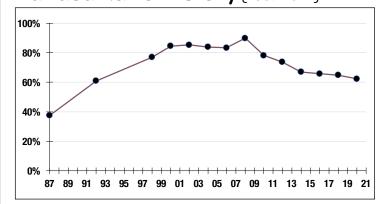

# Funded Ratio History (1987-2021)

62.3%

Funded Ratio

2039

Fully Funded

8.6% Total **Increasing** 

**Funding Schedule** 