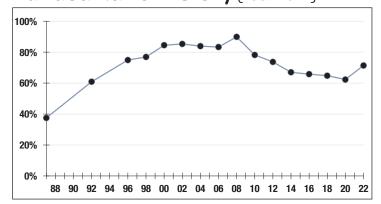

# Funded Ratio History (1987-2022)

71.4%

**Funded Ratio** 

2036

Fully Funded

8.6% Total **Increasing** 

**Funding Schedule** 