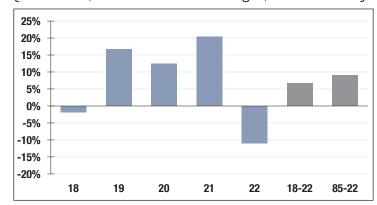

### **Investment Returns**

(2018-2022, 5-Year & 38-Year Averages, as of 12/31/22)

7.00%

**Assumed Rate** of Return