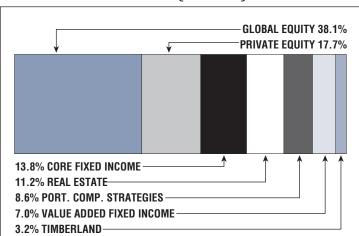

# **Asset Allocation** (12/31/22)

\$48.3 M

**Unfunded Liability** 

\$5.2 M (FY2023)

Total Pension Appropriation