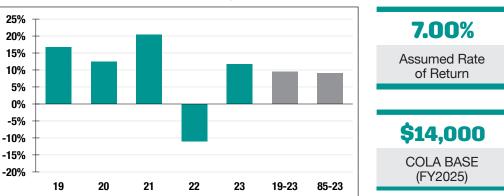

Market Value

**11.70%** 2023 Returns

**7.96%** 2014-2023 (Annualized) **9.09%** 1985-2023 (Annualized)

### **Investment Returns**

(2019-2023, 5-Year & 39-Year Averages, as of 12/31/23)