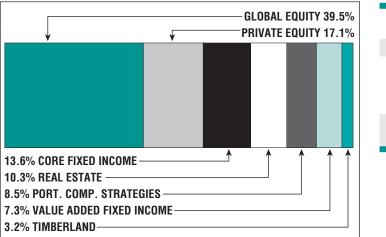

## Asset Allocation (12/31/23)

\$48.3 M Unfunded Liability \$5.6 M (FY2024) Total Pension Appropriation