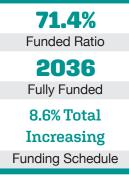

## Asset Allocation (12/31/23)

\$48.3 M Unfunded Liability \$5.6 M (FY2024) Total Pension Appropriation