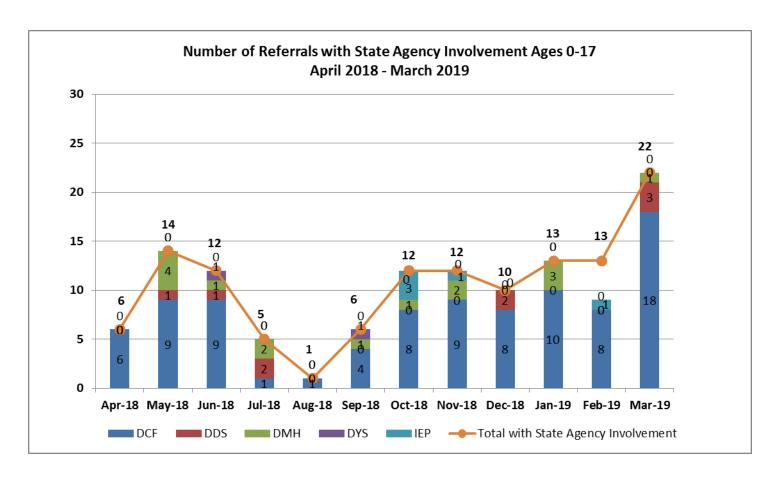

| 8  |
| Total                                                      | 41 |









| Top Boarding Hospitals March Ages 0 - 17 |   |
|------------------------------------------|---|
| Children's Hosp.                         | 4 |
| Newton Wellesley                         | 3 |
| Boston Medical Center                    | 2 |
| Cape Cod Hosp.                           | 2 |
| Charlton Memorial (Southcoast)           | 2 |

| Top Placement Hospitals March Ages 0 - 17 |   |
|-------------------------------------------|---|
| CHA Cambridge Hospital                    | 8 |
| Arbour Hospital                           | 5 |
| Discharged                                | 4 |
| Hampstead Hospital                        | 4 |
| Level of care changed                     | 3 |













| Top Boarding Hospitals YTD Ages 0 - 17 |    |
|----------------------------------------|----|
| Children's Hosp.                       | 32 |
| St. Luke's Hosp. (Southcoast)          | 19 |
| Brockton Hosp.                         | 15 |
| Cape Cod Hosp.                         | 13 |
| Baystate Medical Springfield           | 10 |
| Charlton Memorial (Southcoast)         | 8  |
| South Shore Hosp.                      | 8  |
| Sturdy Memorial                        | 8  |
| Lawrence General                       | 7  |
| Mass General Hosp.                     | 7  |

| Top Placement Hospitals YTD Ages 0 -17                 |    |
|--------------------------------------------------------|----|
| CHA Cambridge Hospital                                 | 45 |
| TaraVista Behavioral He