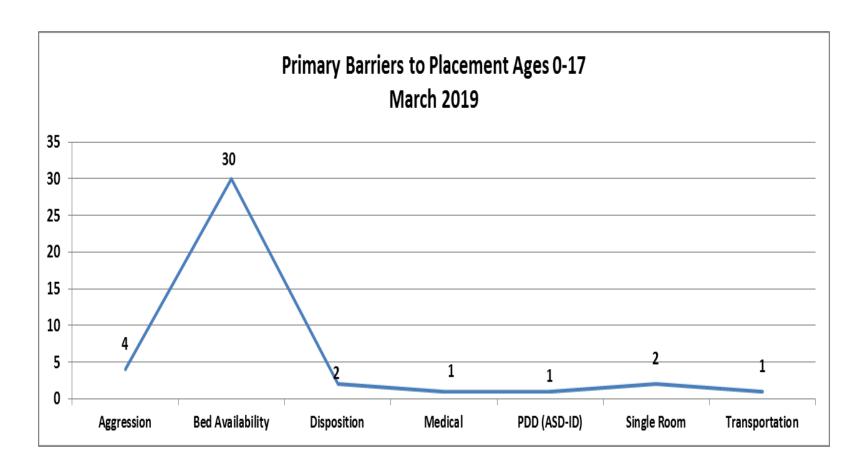

|
| Other                                                 | 7  |
| Unknown                                               | 3  |
| White                                                 | 15 |
| (blank)                                               | 7  |
| Total                                                 | 41 |



| Number of Referrals by Ethnicity Ages 0-<br>17- March 2019 |    |
|------------------------------------------------------------|----|
| Hispanic/Latino                                            | 5  |
| Non-Hispanic/Latino                                        | 25 |
| Unknown                                                    | 3  |
| (blank)                                                    | 8  |
| Total                                                      | 41 |









| Top Boarding Hospitals March Ages 0 - 17 |   |
|------------------------------------------|---|
| Children's Hosp.                         | 4 |
| Newton Wellesley                         | 3 |
| Boston Medical Center                    | 2 |
| Cape Cod Hosp.                           | 2 |
| Charlton Memorial (Southcoast)           | 2 |

| Top Placement Hospitals March Ages 0 - 17 |   |
|-------------------------------------------|---|
| CHA Cambridge Hospital                    | 8 |
| Arbour Hospital                           | 5 |
| Discharged                                | 4 |
| Hampstead Hospital                        | 4 |
| Level of care changed                     | 3 |













| Top Boarding Hospitals YTD Ages 0 - 17 |    |
|--------------------------------------