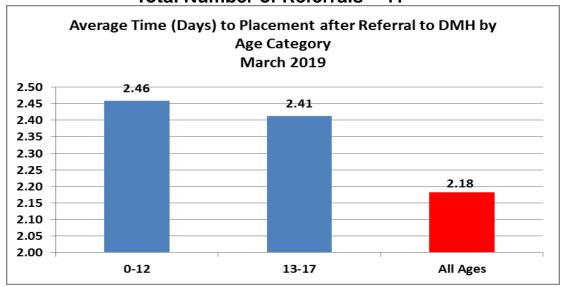

| Number of Referrals by Race Ages 0-17 -<br>March 2019 |    |
|-------------------------------------------------------|----|
| Asian                                                 | 1  |
| Black/African American                                | 8  |
| Other                                                 | 7  |
| Unknown                                               | 3  |
| White                                                 | 15 |
| (blank)                                               | 7  |
| Total                                                 | 41 |



| Number of Referrals by Ethnicity Ages 0-<br>17- March 2019 |    |
|------------------------------------------------------------|----|
| Hispanic/Latino                                            | 5  |
| Non-Hispanic/Latin