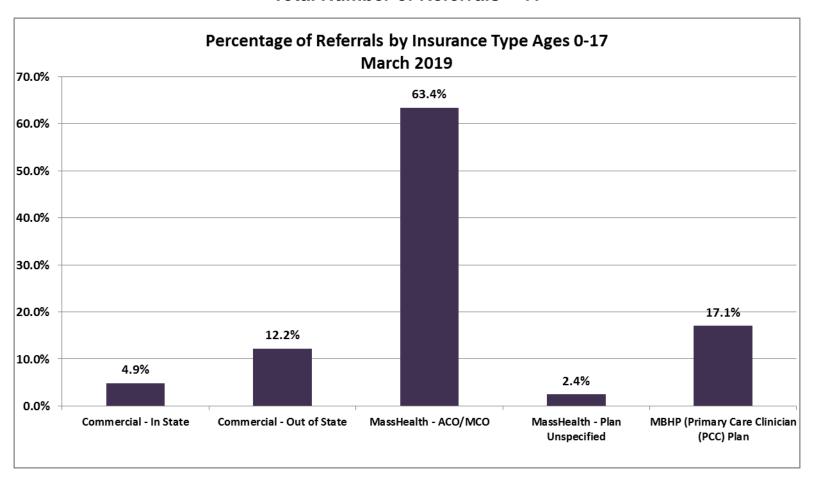

| Other                                                 | 7  |
| Unknown                                               | 3  |
| White                                                 | 15 |
| (blank)                                               | 7  |
| Total                                                 | 41 |



| Number of Referrals by Ethnicity Ages 0-<br>17- March 2019 |    |
|------------------------------------------------------------|----|
| Hispanic/Latino                                            | 5  |
| Non-Hispanic/Latino                                        | 25 |
| Unknown                                                    | 3  |
| (blank)                                                    | 8  |
| Total                                                      | 41 |









| Top Boarding Hospitals March Ages 0 - 17 |   |
|------------------------------------------|---|
| Children's Hosp.                         | 4 |
| Newton Wellesley                         | 3 |
| Boston Medical Center                    | 2 |
| Cape Cod Hosp.                           | 2 |
| Charlton Memorial (Southcoast)           | 2 |

| Top Placement Hospitals March Ages 0 - 17 |   |
|-------------------------------------------|---|
| CHA Cambridge Hospital                    | 8 |
| Arbour Hospital                           | 5 |
| Discharged                                | 4 |
| Hampstead Hospital                        | 4 |
| Level of care changed                     | 3 |













| Top Boarding Hospitals YTD Ages 0 - 17 |    |
|----------------------------------------