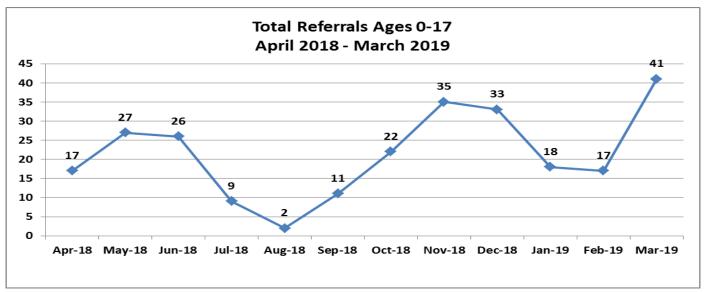

| 8  |
| Total                                                      | 41 |









| Top Boarding Hospitals March Ages 0 - 17 |   |
|------------------------------------------|---|
| Children's Hosp.                         | 4 |
| Newton Wellesley                         | 3 |
| Boston Medical Center                    | 2 |
| Cape Cod Hosp.                           | 2 |
| Charlton Memorial (Southcoast)           | 2 |

| Top Placement Hospitals March Ages 0 - 17 |   |
|-------------------------------------------|---|
| CHA Cambridge Hospital                    | 8 |
| Arbour Hospital                           | 5 |
| Discharged                                | 4 |
| Hampstead Hospital                        | 4 |
| Level of care changed                     | 3 |













| Top Boarding Hospitals YTD Ages 0 - 17 |    |
|----------------------------------------|----|
| Children's Hosp.                       | 32 |
| St. Luke's Hosp. (Southcoast)          | 19 |
| Brockton Hosp.                         | 15 |
| Cape Cod Hosp.                         | 13 |
| Baystate Medical Springfield           | 10 |
| Charlton Memorial (Southcoast)         | 8  |
| South Shore Hosp.                      | 8  |
| Sturdy Memorial                        | 8  |
| Lawrence General                       | 7  |
| Mass General Hosp.                     | 7  |

| Top Placement Hospitals YTD Ages 0 -17                 |    |
|--------------------------------------------------------|----|
| CHA Cambridge Hospital                                 | 45 |
| TaraVista Behavio