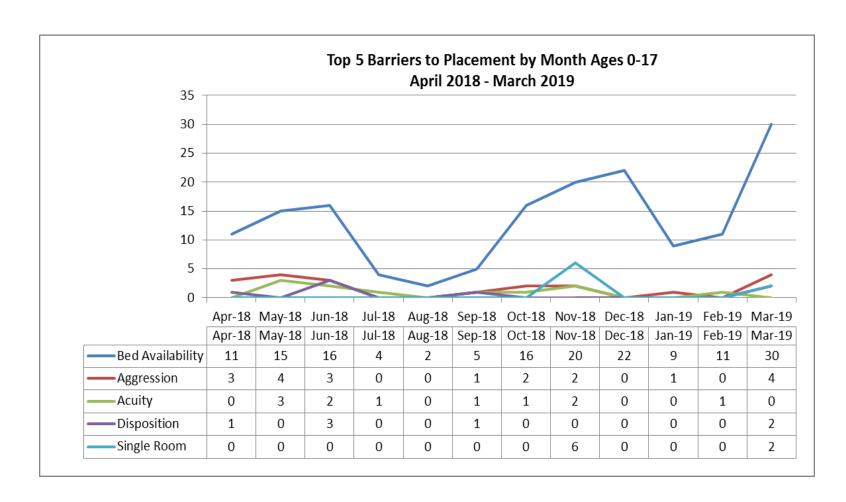

| 8  |
| Total                                                      | 41 |









| Top Boarding Hospitals March Ages 0 - 17 |   |
|------------------------------------------|---|
| Children's Hosp.                         | 4 |
| Newton Wellesley                         | 3 |
| Boston Medical Center                    | 2 |
| Cape Cod Hosp.                           | 2 |
| Charlton Memorial (Southcoast)           | 2 |

| Top Placement Hospitals March Ages 0 - 17 |   |
|-------------------------------------------|---|
| CHA Cambridge Hospital                    | 8 |
| Arbour Hospital                           | 5 |
| Discharged                                | 4 |
| Hampstead Hospital                        | 4 |
| Level of care changed                     | 3 |













| Top Boarding Hospitals YTD Ages 0 - 17 |    |
|----------------------------------------|----|
| Children's Hosp.                       | 32 |
| St. Luke's Hosp. (Southcoast)          | 19 |
| Brockton Hosp.                         | 15 |
| Cape Cod Hosp.                         | 13 |
| Baystate Medical Springfield           | 10 |
| Charlton Memorial (Southcoast)         | 8  |
| South Shore Hosp.                      | 8  |
| Sturdy Memorial                        | 8  |
| Lawrence General                       | 7  |
| Mass General Hosp.                     | 7  |

| Top Placement Hospitals YTD Ages 0 -17                 |    |
|--------------------------------------------------------|----|
| CHA Cambridge Hospital                                 | 45 |
| TaraVista Behavioral Health