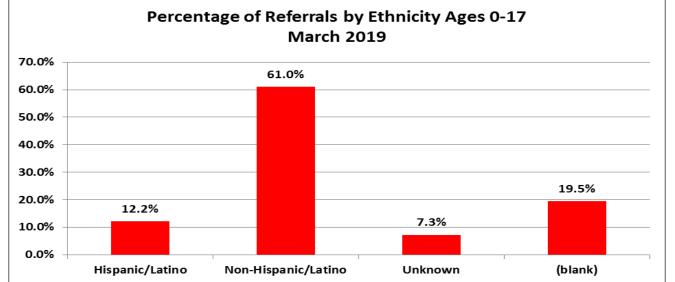

| Number of Referrals by Ethnicity Ages 0-<br>17- March 2019 |    |
|------------------------------------------------------------|----|
| Hispanic/Latino                                            | 5  |
| Non-Hispanic/Latino                                        | 25 |
| Unknown                                                    | 3  |
| (blank)                                                    | 8  |
| Total                                                      | 41 |