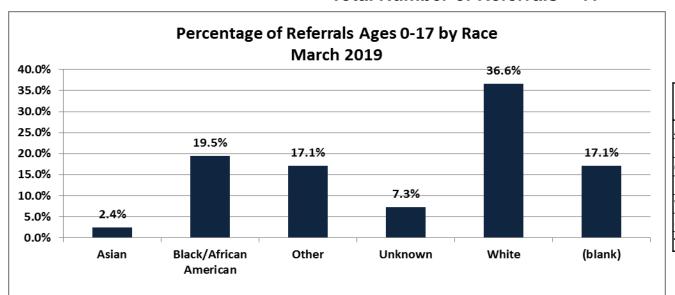

| Number of Referrals by Race Ages 0-17 -<br>March 2019 |    |
|-------------------------------------------------------|----|
| Asian                                                 | 1  |
| Black/African American                                | 8  |
| Other                                                 | 7  |
| Unknown                                               | 3  |
| White                                                 | 15 |
| (blank)                                               | 7  |
| Total                                                 | 41 |