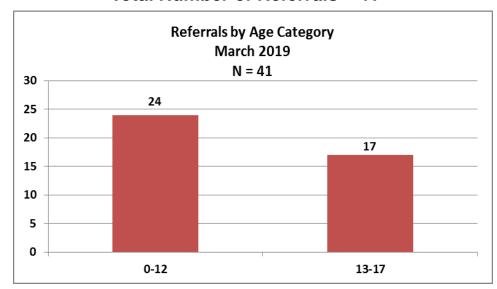

| Number of Referrals by Race Ages 0-17 -<br>March 2019 |    |
|-------------------------------------------------------|----|
| Asian                                                 | 1  |
| Black/African American                                | 8  |
| Other                                                 | 7  |
| Unknown                                               | 3  |
| White                                                 | 15 |
| (blank)                                               | 7  |
| Total                                                 | 41 |



| Number of Referrals by Ethnicity Ages 0-<br>17- March 2019 |    |
|------------------------------------------------------------|----|
| Hispanic/Latino                                            | 5  |
| Non-Hispanic/L