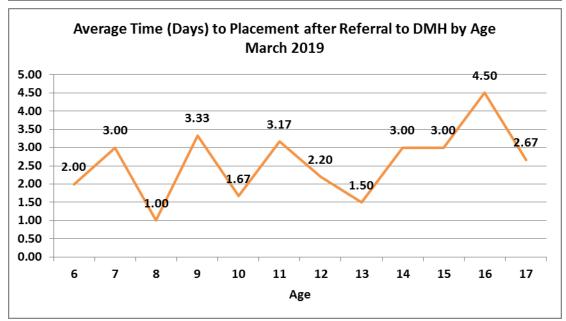

| Number of Referrals by Race Ages 0-17 -<br>March 2019 |    |
|-------------------------------------------------------|----|
| Asian                                                 | 1  |
| Black/African American                                | 8  |
| Other                                                 | 7  |
| Unknown                                               | 3  |
| White                                                 | 15 |
| (blank)                                               | 7  |
| Total                                                 | 41 |



| Number of Referrals by Ethnicity Ages 0-<br>17- March 2019 |    |
|------------------------------------------------------------|----|
| Hispanic/Latino                                            | 5  |
| Non-Hispanic/Latino