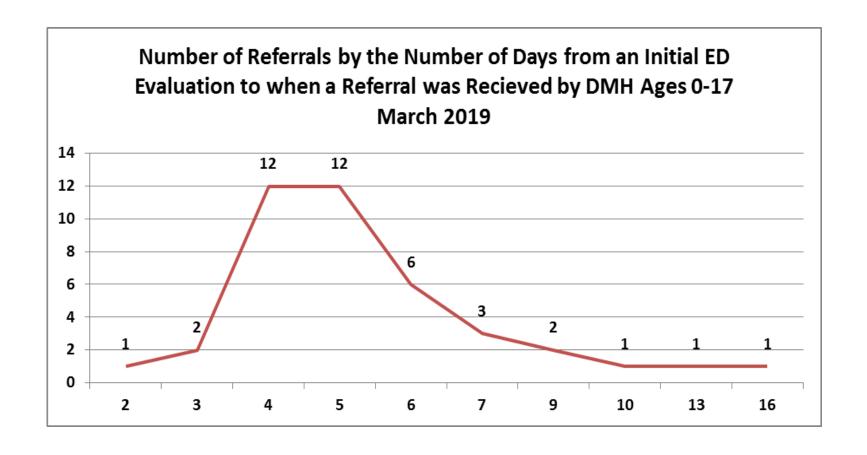

8  |
| Other                                                 | 7  |
| Unknown                                               | 3  |
| White                                                 | 15 |
| (blank)                                               | 7  |
| Total                                                 | 41 |



| Number of Referrals by Ethnicity Ages 0-<br>17- March 2019 |    |
|------------------------------------------------------------|----|
| Hispanic/Latino                                            | 5  |
| Non-Hispanic/Latino                                        | 25 |
| Unknown                                                    | 3  |
| (blank)                                                    | 8  |
| Total                                                      | 41 |









| Top Boarding Hospitals March Ages 0 - 17 |   |
|------------------------------------------|---|
| Children's Hosp.                         | 4 |
| Newton Wellesley                         | 3 |
| Boston Medical Center                    | 2 |
| Cape Cod Hosp.                           | 2 |
| Charlton Memorial (Southcoast)           | 2 |

| Top Placement Hospitals March Ages 0 - 17 |   |
|-------------------------------------------|---|
| CHA Cambridge Hospital                    | 8 |
| Arbour Hospital                           | 5 |
| Discharged                                | 4 |
| Hampstead Hospital                        | 4 |
| Level of care changed                     | 3 |













| Top Boarding Hospitals YTD Ages 0 - 17 |    |
|------------------------------------