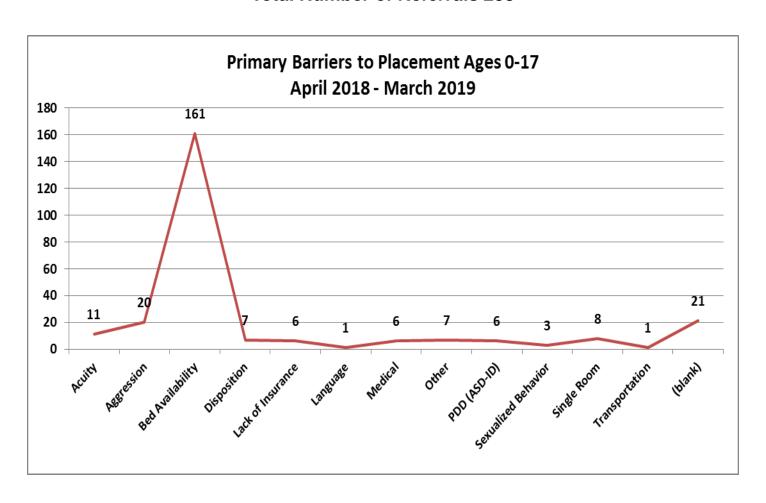

| 8  |
| Total                                                      | 41 |









| Top Boarding Hospitals March Ages 0 - 17 |   |
|------------------------------------------|---|
| Children's Hosp.                         | 4 |
| Newton Wellesley                         | 3 |
| Boston Medical Center                    | 2 |
| Cape Cod Hosp.                           | 2 |
| Charlton Memorial (Southcoast)           | 2 |

| Top Placement Hospitals March Ages 0 - 17 |   |
|-------------------------------------------|---|
| CHA Cambridge Hospital                    | 8 |
| Arbour Hospital                           | 5 |
| Discharged                                | 4 |
| Hampstead Hospital                        | 4 |
| Level of care changed                     | 3 |













| Top Boarding Hospitals YTD Ages 0 - 17 |    |
|----------------------------------------|----|
| Children's Hosp.                       | 32 |
| St. Luke's Hosp. (Southcoast)          | 19 |
| Brockton Hosp.                         | 15 |
| Cape Cod Hosp.                         | 13 |
| Baystate Medical Springfield           | 10 |
| Charlton Memorial (Southcoast)         | 8  |
| South Shore Hosp.                      | 8  |
| Sturdy Memorial                        | 8  |
| Lawrence General                       | 7  |
| Mass General Hosp.                     | 7  |

| Top Placement Hospitals YTD Ages 0 -17                 |    |
|--------------------------------------------------------|----|
| CHA Cambridge Hospital                                 | 45 |
| TaraVista Behavioral Heal