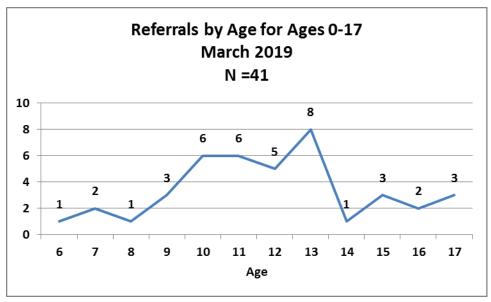

| Number of Referrals by Race Ages 0-17 -<br>March 2019 |    |
|-------------------------------------------------------|----|
| Asian                                                 | 1  |
| Black/African American                                | 8  |
| Other                                                 | 7  |
| Unknown                                               | 3  |
| White                                                 | 15 |
| (blank)                                               | 7  |
| Total                                                 | 41 |



| Number of Referrals by Ethnicity Ages 0-<br>17- March 2019 |    |
|------------------------------------------------------------|----|
| Hispanic/Latino                                            | 5  |
| Non-Hispanic/Lat