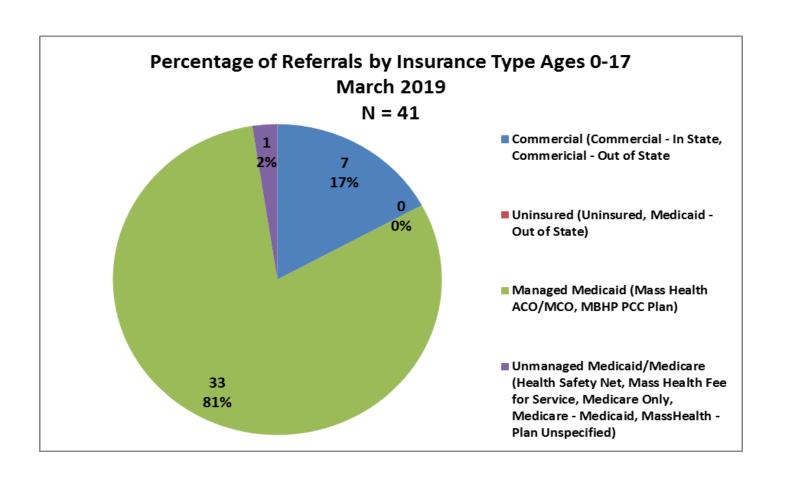

Other                                                 | 7  |
| Unknown                                               | 3  |
| White                                                 | 15 |
| (blank)                                               | 7  |
| Total                                                 | 41 |



| Number of Referrals by Ethnicity Ages 0-<br>17- March 2019 |    |
|------------------------------------------------------------|----|
| Hispanic/Latino                                            | 5  |
| Non-Hispanic/Latino                                        | 25 |
| Unknown                                                    | 3  |
| (blank)                                                    | 8  |
| Total                                                      | 41 |









| Top Boarding Hospitals March Ages 0 - 17 |   |
|------------------------------------------|---|
| Children's Hosp.                         | 4 |
| Newton Wellesley                         | 3 |
| Boston Medical Center                    | 2 |
| Cape Cod Hosp.                           | 2 |
| Charlton Memorial (Southcoast)           | 2 |

| Top Placement Hospitals March Ages 0 - 17 |   |
|-------------------------------------------|---|
| CHA Cambridge Hospital                    | 8 |
| Arbour Hospital                           | 5 |
| Discharged                                | 4 |
| Hampstead Hospital                        | 4 |
| Level of care changed                     | 3 |













| Top Boarding Hospitals YTD Ages 0 - 17 |    |
|----------------------------------------|-