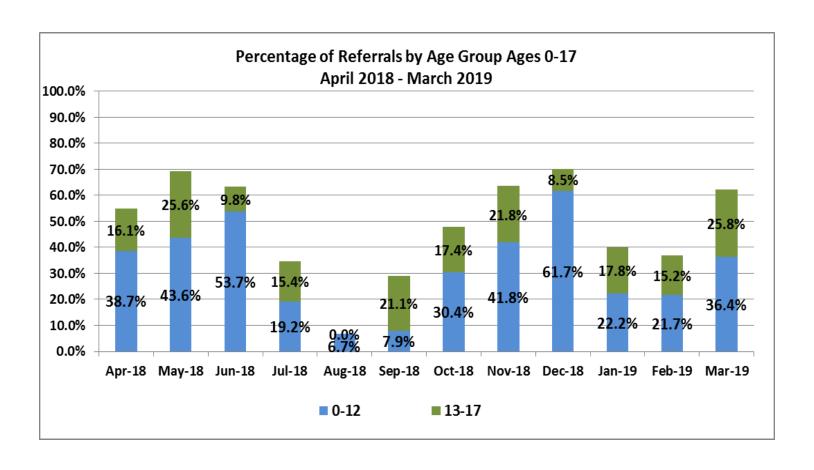

| 8  |
| Total                                                      | 41 |









| Top Boarding Hospitals March Ages 0 - 17 |   |
|------------------------------------------|---|
| Children's Hosp.                         | 4 |
| Newton Wellesley                         | 3 |
| Boston Medical Center                    | 2 |
| Cape Cod Hosp.                           | 2 |
| Charlton Memorial (Southcoast)           | 2 |

| Top Placement Hospitals March Ages 0 - 17 |   |
|-------------------------------------------|---|
| CHA Cambridge Hospital                    | 8 |
| Arbour Hospital                           | 5 |
| Discharged                                | 4 |
| Hampstead Hospital                        | 4 |
| Level of care changed                     | 3 |













| Top Boarding Hospitals YTD Ages 0 - 17 |    |
|----------------------------------------|----|
| Children's Hosp.                       | 32 |
| St. Luke's Hosp. (Southcoast)          | 19 |
| Brockton Hosp.                         | 15 |
| Cape Cod Hosp.                         | 13 |
| Baystate Medical Springfield           | 10 |
| Charlton Memorial (Southcoast)         | 8  |
| South Shore Hosp.                      | 8  |
| Sturdy Memorial                        | 8  |
| Lawrence General                       | 7  |
| Mass General Hosp.                     | 7  |

| Top Placement Hospitals YTD Ages 0 -17                 |    |
|--------------------------------------------------------|----|
| CHA Cambridge Hospital                                 | 45 |
| TaraVista Behavioral