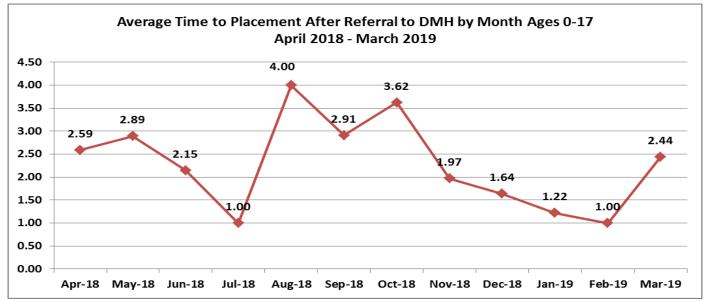

| 8  |
| Total                                                      | 41 |









| Top Boarding Hospitals March Ages 0 - 17 |   |
|------------------------------------------|---|
| Children's Hosp.                         | 4 |
| Newton Wellesley                         | 3 |
| Boston Medical Center                    | 2 |
| Cape Cod Hosp.                           | 2 |
| Charlton Memorial (Southcoast)           | 2 |

| Top Placement Hospitals March Ages 0 - 17 |   |
|-------------------------------------------|---|
| CHA Cambridge Hospital                    | 8 |
| Arbour Hospital                           | 5 |
| Discharged                                | 4 |
| Hampstead Hospital                        | 4 |
| Level of care changed                     | 3 |













| Top Boarding Hospitals YTD Ages 0 - 17 |    |
|----------------------------------------|----|
| Children's Hosp.                       | 32 |
| St. Luke's Hosp. (Southcoast)          | 19 |
| Brockton Hosp.                         | 15 |
| Cape Cod Hosp.                         | 13 |
| Baystate Medical Springfield           | 10 |
| Charlton Memorial (Southcoast)         | 8  |
| South Shore Hosp.                      | 8  |
| Sturdy Memorial                        | 8  |
| Lawrence General                       | 7  |
| Mass General Hosp.                     | 7  |

| Top Placement Hospitals YTD Ages 0 -17                 |    |
|--------------------------------------------------------|----|
| CHA Cambridge Hospital                                 | 45 |
| TaraVista Behaviora