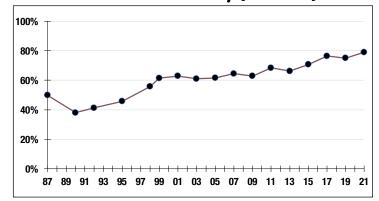

### Funded Ratio History (1987-2021)

**79.0%** 

Funded Ratio

2028

Fully Funded

4.0% Increasing

**Funding Schedule** 