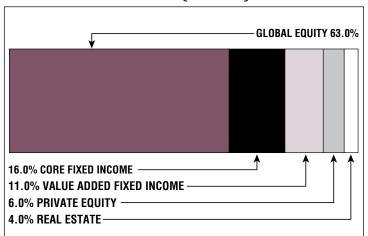

### **Asset Allocation** (12/31/21)

\$52.9 M

Unfunded Liability

(FY2022)

Total Pension Appropriation