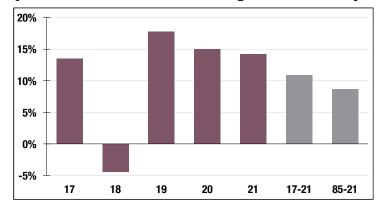

### **Investment Returns**

(2017-2021, 5-Year & 37-Year Averages, as of 12/31/21)

7.50%

**Assumed Rate** of Return