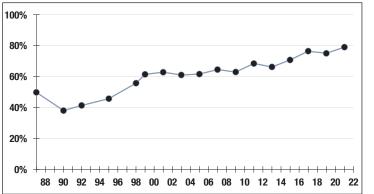

th Matson

#### SYSTEM MEMBERS

| Active Members  | 640      |
|-----------------|----------|
| Total Payroll   | \$38.1 M |
| Average Salary  | \$59,500 |
| Average Age     | NA       |
| Average Service | NA       |
| Retired Members | s456     |
| Benefits Paid   | \$14.7 M |

Average Benefit ....\$32,100

Average Age .....71

#### 2021 EARNED INCOME OF DISABILITY RETIREES:

| Disability Retirees |  |
|---------------------|--|
| Reported Earnings9  |  |
| Excess Earners0     |  |
| Refund Due\$0       |  |

Last Valuation: 1/1/21 Actuary: Sherman



**\$204.7 M** Market Value

-12.42% 2022 Returns **6.73%** 2013-2022 (Annualized)

**8.04%** 1985-2022 (Annualized)

### **Investment Returns**

(2018-2022, 5-Year & 38-Year Averages, as of 12/31/22)



## Funded Ratio History (1987-2022)





## Asset Allocation (12/31/22)



\$52.9 M Unfunded Liability \$10.3 M (FY2023) Total Pension Appropriation