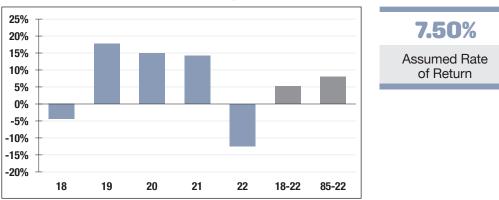

**\$204.7 M** Market Value

-12.42% 2022 Returns **6.73%** 2013-2022 (Annualized)

**8.04%** 1985-2022 (Annualized)

### **Investment Returns**

(2018-2022, 5-Year & 38-Year Averages, as of 12/31/22)