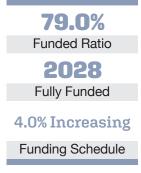

## Asset Allocation (12/31/22)

\$52.9 M Unfunded Liability \$10.3 M (FY2023) Total Pension Appropriation