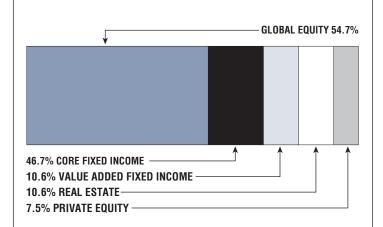

## Asset Allocation (12/31/22)

\$52.9 M Unfunded Liability \$10.3 M (FY2023) Total Pension Appropriation