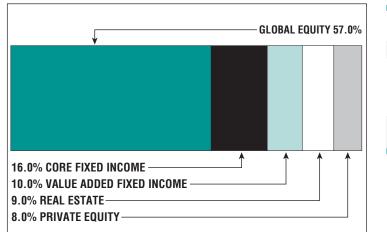

## Asset Allocation (12/31/23)

**\$43.0 M** Unfunded Liability **\$10.7 M** (FY2024)

> Total Pension Appropriation