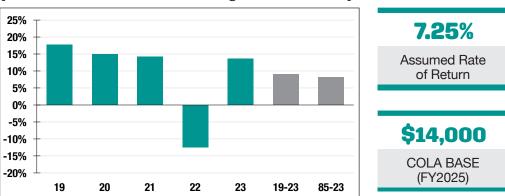

Market Value

**13.54%** 2023 Returns

**6.68%** 2014-2023 (Annualized) **8.18%** 1985-2023 (Annualized)

### **Investment Returns**

(2019-2023, 5-Year & 39-Year Averages, as of 12/31/23)

**Funding Schedule** 