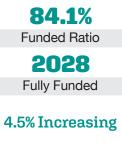

## Asset Allocation (12/31/23)

**\$43.0 M** Unfunded Liability **\$10.7 M** (FY2024)

> Total Pension Appropriation