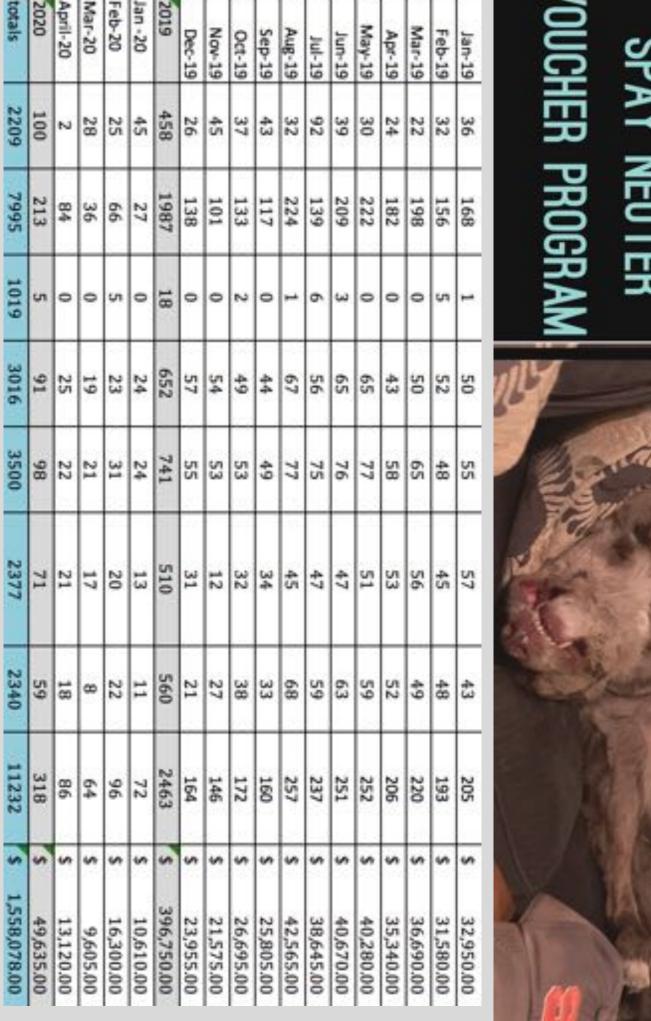

### III. SPAY/NEUTER VOUCHER PROGRAM

Sheri presented the Spay/Neuter Voucher Program numbers.

In CY20, \$49,635 has been spent on spay/neuter to help 318 dogs and cats, 47 of those animals were in emergency situations. In 2020, the Fund has issued 463 vouchers. Since the Voucher Program's inception in 2014, the Fund has spent \$1,621,645 to help 12,704 Commonwealth cats/dogs.

As of April 14<sup>th</sup>, 2020, the voucher waitlist is 653 animals, equaling \$114,340.00 in assistance. The largest number of requests were received from Boston, Springfield, and North Adams. There are currently 248 unexpired vouchers outstanding equaling \$39,750. The Fund started 2020 with approximately 800 on waitlist. In January 2020, the distribution rate was 30 vouchers a week. Many of the vouchers disseminated in late February were for ACO requests.