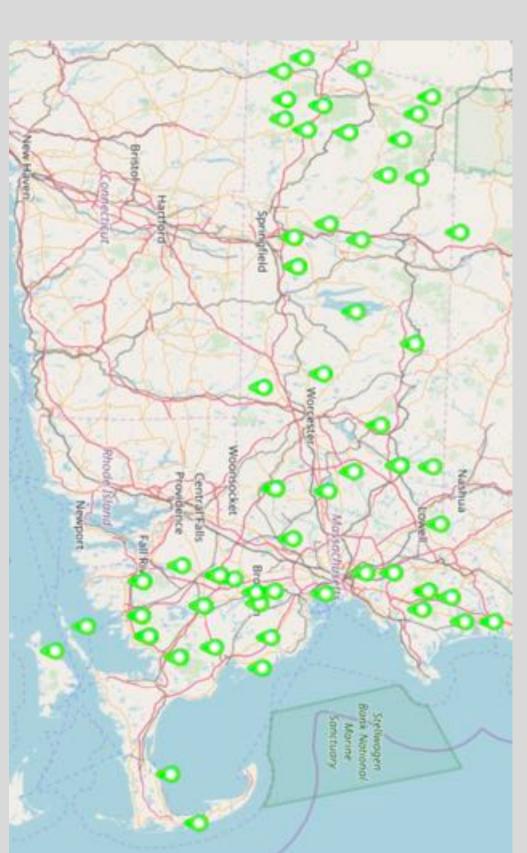

As of April 14<sup>th</sup>, 2020, the voucher waitlist is 653 animals, equaling \$114,340.00 in assistance. The largest number of requests were received from Boston, Springfield, and North Adams. There are currently 248 unexpired vouchers outstanding equaling \$39,750. The Fund started 2020 with approximately 800 on waitlist. In January 2020, the distribution rate was 30 vouchers a week. Many of the vouchers disseminated in late February were for ACO requests.