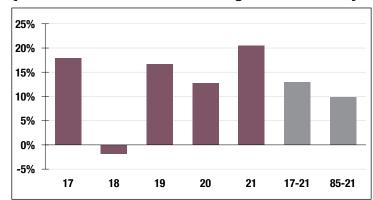

# 11.07%

2012-2021 (Annualized) 9.84%

1985-2021 (Annualized)

### **Investment Returns**

(2017-2021, 5-Year & 37-Year Averages, as of 12/31/21)

7.00%

**Assumed Rate** of Return