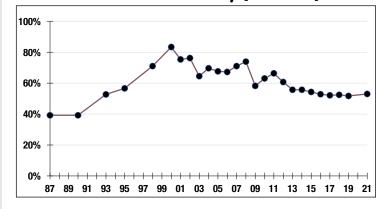

### Funded Ratio History (1987-2021)

**53.0**%

Funded Ratio

2036

Fully Funded

9.63% Total Increasing

**Funding Schedule** 