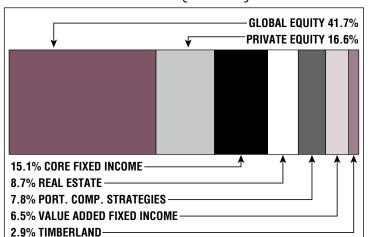

### **Asset Allocation** (12/31/21)

\$27.7 B

**Unfunded Liability** 

(FY2022)

Total Pension Appropriation